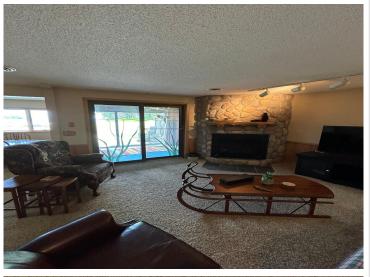

## **Description:**

Experience the luxury of lakeside living in this exceptional 3 bedroom, 4 bathroom Walker Marina Bay townhouse that features an exclusive boat slip through the association's lease. This stunning townhouse boasts 2200 square feet of Leech Lake living along with an attached garage and zero maintenance. Wake up to unobstructed views of shimmering Leech Lake and manicured grounds. Situated in the heart of Walker, you'll have the ease of access to shopping, dining and the trail. This turnkey townhouse is ready for you to arrive and enjoy. Don't miss your opportunity to own this exquisite Leech Lake townhome!

## **Additional Features:**

Basement: Finished, Walkout Fuel: Natural Gas Garage: 1 Heat: Forced Air, Fireplace(s) Sewer: City Sewer/Connected Water: City Water/Connected Air Conditioning: Central Air