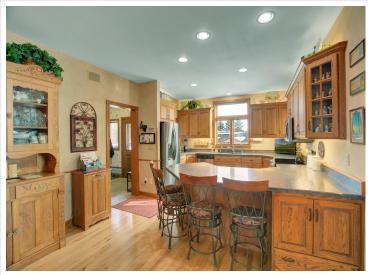

## **Description:**

This remarkable property, set on over 86 acres of picturesque land, includes a private lake (non-recreational) and protected wetlands. The main residence boasts over 4,095 square feet with 5 beds and 5 baths with many recent renovations. Additional features include an attached two-car garage, two-car detached garage, shop or in-law suite with a separate workshop, a 40x60 Morton bldg, and a horse barn accommodating 5 horses with a paddock and maintenancefree fencing. Equipped with advanced mechanical systems, such as geothermal heating, air-to-air exchange, a backup gas boiler (new in 2018), central vacuum, reverse osmosis water system, and humidification system. Additional amenities include in-floor heating, underground power lines, and fiber optic internet service. Recent improvements include a new barn roof, new barn siding with doors and windows, new septic with drain field, new decking. A recently completed new roof on home and additional detached garage, and an upgraded geothermal system in 2024. An exceptional property ready for its next owner. Sellers are motivated!