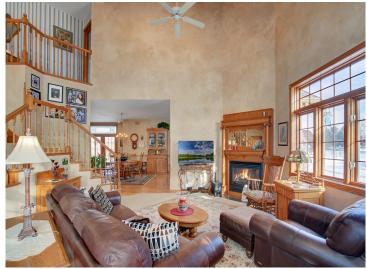

## **Description:**

This remarkable property, set on over 86 acres of picturesque land, includes a private lake (non-recreational) and protected wetlands. The main residence boasts over 4,095 square feet with 5 beds and 5 baths with many recent renovations. Additional features include an attached two-car garage, two-car detached garage, shop or in-law suite with a separate workshop, a 40x60 Morton bldg, and a horse barn accommodating 5 horses with a paddock and maintenancefree fencing. Equipped with advanced mechanical systems, such as geothermal heating, air-to-air exchange, a backup gas boiler (new in 2018), central vacuum, reverse osmosis water system, and humidification system. Additional amenities include in-floor heating, underground power lines, and fiber optic internet service. Recent improvements include a new barn roof, new barn siding with doors and windows, new septic with drain field, new decking. A recently completed new roof on home and additional detached garage, and an upgraded geothermal system in 2024. An exceptional property ready for its next owner. Sellers are motivated!