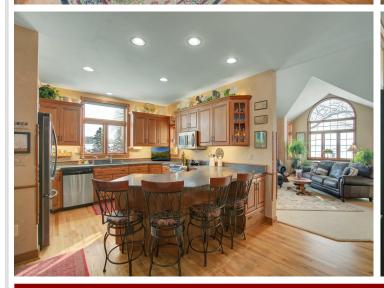

## **Description:**

This remarkable property, set on over 86 acres of picturesque land, includes a private lake (non-recreational) and protected wetlands. The main residence boasts over 4,095 square feet with 5 beds and 5 baths with many recent renovations. Additional features include an attached two-car garage, two-car detached garage, shop or in-law suite with a separate workshop, a 40x60 Morton bldg, and a horse barn accommodating 5 horses with a paddock and maintenancefree fencing. Equipped with advanced mechanical systems, such as geothermal heating, air-to-air exchange, a backup gas boiler (new in 2018), central vacuum, reverse osmosis water system, and humidification system. Additional amenities include in-floor heating, underground power lines, and fiber optic internet service. Recent improvements include a new barn roof, new barn siding with doors and windows, new septic with drain field, new decking. A recently completed new roof on home and additional detached garage, and an upgraded geothermal system in 2024. An exceptional property ready for its next owner. Sellers are motivated!