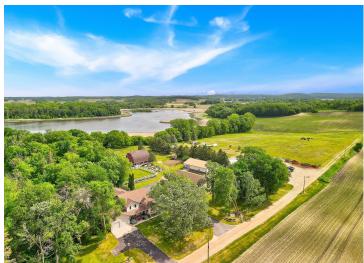

## **Description:**

This remarkable property, set on over 86 acres of picturesque land, includes a private lake (non-recreational) and protected wetlands. The main residence boasts over 4,095 square feet with 5 beds and 5 baths with many recent renovations. Additional features include an attached two-car garage, two-car detached garage, shop or in-law suite with a separate workshop, a 40x60 Morton bldg, and a horse barn accommodating 5 horses with a paddock and maintenancefree fencing. Equipped with advanced mechanical systems, such as geothermal heating, air-to-air exchange, a backup gas boiler (new in 2018), central vacuum, reverse osmosis water system, and humidification system. Additional amenities include in-floor heating, underground power lines, and fiber optic internet service. Recent improvements include a new barn roof, new barn siding with doors and windows, new septic with drain field, new decking. A recently completed new roof on home and additional detached garage, and an upgraded geothermal system in 2024. An exceptional property ready for its next owner. Sellers are motivated!

## **Additional Details:**

Year Built

Lot Acres 86.47 Lot Dimensions irregular Garage Stalls 4 School District 548 Taxes \$3.336 Taxes with Assessments \$3,336 Tax Year 2024