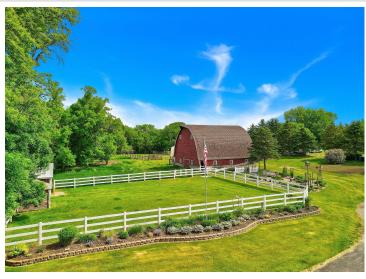

## **Description:**

This remarkable property, set on over 86 acres of picturesque land, includes a private lake (non-recreational) and protected wetlands. The main residence boasts over 4,095 square feet with 5 beds and 5 baths with many recent renovations. Additional features include an attached two-car garage, two-car detached garage, shop or in-law suite with a separate workshop, a 40x60 Morton bldg, and a horse barn accommodating 5 horses with a paddock and maintenancefree fencing. Equipped with advanced mechanical systems, such as geothermal heating, air-to-air exchange, a backup gas boiler (new in 2018), central vacuum, reverse osmosis water system, and humidification system. Additional amenities include in-floor heating, underground power lines, and fiber optic internet service. Recent improvements include a new barn roof, new barn siding with doors and windows, new septic with drain field, new decking. A recently completed new roof on home and additional detached garage, and an upgraded geothermal system in 2024. An exceptional property ready for its next owner. Sellers are motivated!