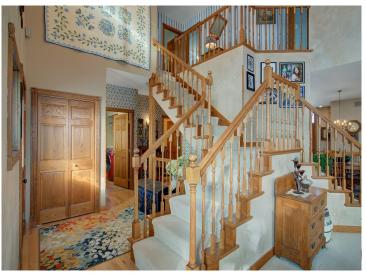

## **Description:**

This remarkable property, set on over 86 acres of picturesque land, includes a private lake (non-recreational) and protected wetlands. The main residence boasts over 4,095 square feet with 5 beds and 5 baths with many recent renovations. Additional features include an attached two-car garage, two-car detached garage, shop or in-law suite with a separate workshop, a 40x60 Morton bldg, and a horse barn accommodating 5 horses with a paddock and maintenancefree fencing. Equipped with advanced mechanical systems, such as geothermal heating, air-to-air exchange, a backup gas boiler (new in 2018), central vacuum, reverse osmosis water system, and humidification system. Additional amenities include in-floor heating, underground power lines, and fiber optic internet service. Recent improvements include a new barn roof, new barn siding with doors and windows, new septic with drain field, new decking. A recently completed new roof on home and additional detached garage, and an upgraded geothermal system in 2024. An exceptional property ready for its next owner. Sellers are motivated!