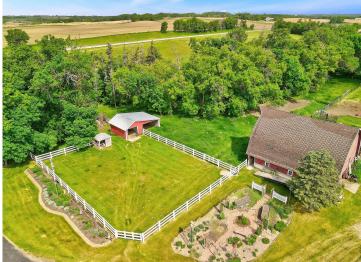

## **Description:**

This remarkable property, set on over 86 acres of picturesque land, includes a private lake (non-recreational) and protected wetlands. The main residence boasts over 4,095 square feet with 5 beds and 5 baths with many recent renovations. Additional features include an attached two-car garage, two-car detached garage, shop or in-law suite with a separate workshop, a 40x60 Morton bldg, and a horse barn accommodating 5 horses with a paddock and maintenancefree fencing. Equipped with advanced mechanical systems, such as geothermal heating, air-to-air exchange, a backup gas boiler (new in 2018), central vacuum, reverse osmosis water system, and humidification system. Additional amenities include in-floor heating, underground power lines, and fiber optic internet service. Recent improvements include a new barn roof, new barn siding with doors and windows, new septic with drain field, new decking. A recently completed new roof on home and additional detached garage, and an upgraded geothermal system in 2024. An exceptional property ready for its next owner. Sellers are motivated!