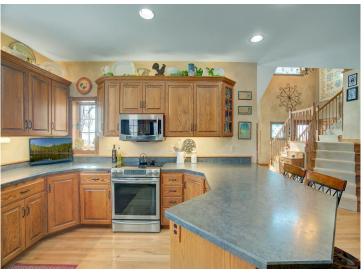

## **Description:**

This remarkable property, set on over 86 acres of picturesque land, includes a private lake (non-recreational) and protected wetlands. The main residence boasts over 4,095 square feet with 5 beds and 5 baths with many recent renovations. Additional features include an attached two-car garage, two-car detached garage, shop or in-law suite with a separate workshop, a 40x60 Morton bldg, and a horse barn accommodating 5 horses with a paddock and maintenancefree fencing. Equipped with advanced mechanical systems, such as geothermal heating, air-to-air exchange, a backup gas boiler (new in 2018), central vacuum, reverse osmosis water system, and humidification system. Additional amenities include in-floor heating, underground power lines, and fiber optic internet service. Recent improvements include a new barn roof, new barn siding with doors and windows, new septic with drain field, new decking. A recently completed new roof on home and additional detached garage, and an upgraded geothermal system in 2024. An exceptional property ready for its next owner. Sellers are motivated!