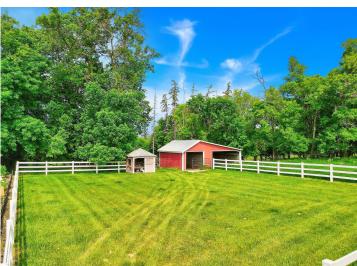

## **Description:**

This remarkable property, set on over 86 acres of picturesque land, includes a private lake (non-recreational) and protected wetlands. The main residence boasts over 4,095 square feet with 5 beds and 5 baths with many recent renovations. Additional features include an attached two-car garage, two-car detached garage, shop or in-law suite with a separate workshop, a 40x60 Morton bldg, and a horse barn accommodating 5 horses with a paddock and maintenancefree fencing. Equipped with advanced mechanical systems, such as geothermal heating, air-to-air exchange, a backup gas boiler (new in 2018), central vacuum, reverse osmosis water system, and humidification system. Additional amenities include in-floor heating, underground power lines, and fiber optic internet service. Recent improvements include a new barn roof, new barn siding with doors and windows, new septic with drain field, new decking. A recently completed new roof on home and additional detached garage, and an upgraded geothermal system in 2024. An exceptional property ready for its next owner. Sellers are motivated!