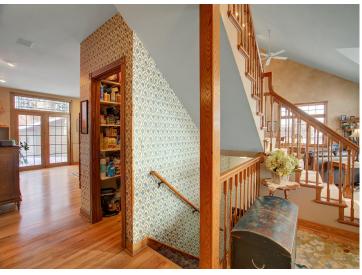

## **Description:**

This remarkable property, set on over 86 acres of picturesque land, includes a private lake (non-recreational) and protected wetlands. The main residence boasts over 4,095 square feet with 5 beds and 5 baths with many recent renovations. Additional features include an attached two-car garage, two-car detached garage, shop or in-law suite with a separate workshop, a 40x60 Morton bldg, and a horse barn accommodating 5 horses with a paddock and maintenancefree fencing. Equipped with advanced mechanical systems, such as geothermal heating, air-to-air exchange, a backup gas boiler (new in 2018), central vacuum, reverse osmosis water system, and humidification system. Additional amenities include in-floor heating, underground power lines, and fiber optic internet service. Recent improvements include a new barn roof, new barn siding with doors and windows, new septic with drain field, new decking. A recently completed new roof on home and additional detached garage, and an upgraded geothermal system in 2024. An exceptional property ready for its next owner. Sellers are motivated!