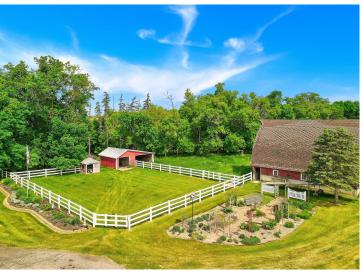

## **Description:**

This remarkable property, set on over 86 acres of picturesque land, includes a private lake (non-recreational) and protected wetlands. The main residence boasts over 4,095 square feet with 5 beds and 5 baths with many recent renovations. Additional features include an attached two-car garage, two-car detached garage, shop or in-law suite with a separate workshop, a 40x60 Morton bldg, and a horse barn accommodating 5 horses with a paddock and maintenancefree fencing. Equipped with advanced mechanical systems, such as geothermal heating, air-to-air exchange, a backup gas boiler (new in 2018), central vacuum, reverse osmosis water system, and humidification system. Additional amenities include in-floor heating, underground power lines, and fiber optic internet service. Recent improvements include a new barn roof, new barn siding with doors and windows, new septic with drain field, new decking. A recently completed new roof on home and additional detached garage, and an upgraded geothermal system in 2024. An exceptional property ready for its next owner. Sellers are motivated!