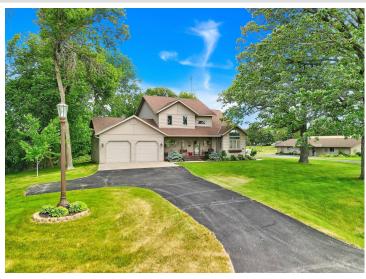

## **Description:**

This remarkable property, set on over 86 acres of picturesque land, includes a private lake (non-recreational) and protected wetlands. The main residence boasts over 4,095 square feet with 5 beds and 5 baths with many recent renovations. Additional features include an attached two-car garage, two-car detached garage, shop or in-law suite with a separate workshop, a 40x60 Morton bldg, and a horse barn accommodating 5 horses with a paddock and maintenancefree fencing. Equipped with advanced mechanical systems, such as geothermal heating, air-to-air exchange, a backup gas boiler (new in 2018), central vacuum, reverse osmosis water system, and humidification system. Additional amenities include in-floor heating, underground power lines, and fiber optic internet service. Recent improvements include a new barn roof, new barn siding with doors and windows, new septic with drain field, new decking. A recently completed new roof on home and additional detached garage, and an upgraded geothermal system in 2024. An exceptional property ready for its next owner. Sellers are motivated!