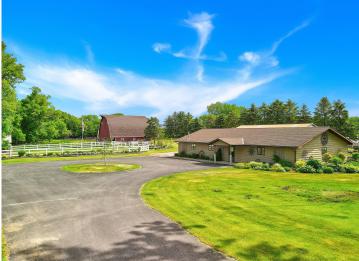

## **Description:**

This remarkable property, set on over 86 acres of picturesque land, includes a private lake (non-recreational) and protected wetlands. The main residence boasts over 4,095 square feet with 5 beds and 5 baths with many recent renovations. Additional features include an attached two-car garage, two-car detached garage, shop or in-law suite with a separate workshop, a 40x60 Morton bldg, and a horse barn accommodating 5 horses with a paddock and maintenancefree fencing. Equipped with advanced mechanical systems, such as geothermal heating, air-to-air exchange, a backup gas boiler (new in 2018), central vacuum, reverse osmosis water system, and humidification system. Additional amenities include in-floor heating, underground power lines, and fiber optic internet service. Recent improvements include a new barn roof, new barn siding with doors and windows, new septic with drain field, new decking. A recently completed new roof on home and additional detached garage, and an upgraded geothermal system in 2024. An exceptional property ready for its next owner. Sellers are motivated!