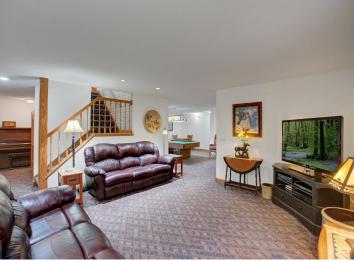

## **Description:**

This remarkable property, set on over 86 acres of picturesque land, includes a private lake (non-recreational) and protected wetlands. The main residence boasts over 4,095 square feet with 5 beds and 5 baths with many recent renovations. Additional features include an attached two-car garage, two-car detached garage, shop or in-law suite with a separate workshop, a 40x60 Morton bldg, and a horse barn accommodating 5 horses with a paddock and maintenancefree fencing. Equipped with advanced mechanical systems, such as geothermal heating, air-to-air exchange, a backup gas boiler (new in 2018), central vacuum, reverse osmosis water system, and humidification system. Additional amenities include in-floor heating, underground power lines, and fiber optic internet service. Recent improvements include a new barn roof, new barn siding with doors and windows, new septic with drain field, new decking. A recently completed new roof on home and additional detached garage, and an upgraded geothermal system in 2024. An exceptional property ready for its next owner. Sellers are motivated!