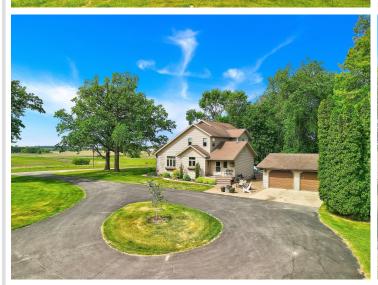

## **Description:**

This remarkable property, set on over 86 acres of picturesque land, includes a private lake (non-recreational) and protected wetlands. The main residence boasts over 4,095 square feet with 5 beds and 5 baths with many recent renovations. Additional features include an attached two-car garage, two-car detached garage, shop or in-law suite with a separate workshop, a 40x60 Morton bldg, and a horse barn accommodating 5 horses with a paddock and maintenancefree fencing. Equipped with advanced mechanical systems, such as geothermal heating, air-to-air exchange, a backup gas boiler (new in 2018), central vacuum, reverse osmosis water system, and humidification system. Additional amenities include in-floor heating, underground power lines, and fiber optic internet service. Recent improvements include a new barn roof, new barn siding with doors and windows, new septic with drain field, new decking. A recently completed new roof on home and additional detached garage, and an upgraded geothermal system in 2024. An exceptional property ready for its next owner. Sellers are motivated!