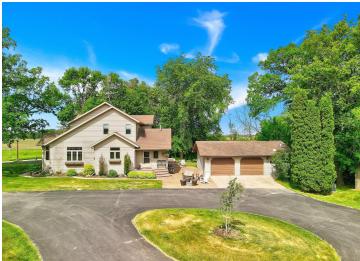

## **Description:**

This remarkable property, set on over 86 acres of picturesque land, includes a private lake (non-recreational) and protected wetlands. The main residence boasts over 4,095 square feet with 5 beds and 5 baths with many recent renovations. Additional features include an attached two-car garage, two-car detached garage, shop or in-law suite with a separate workshop, a 40x60 Morton bldg, and a horse barn accommodating 5 horses with a paddock and maintenancefree fencing. Equipped with advanced mechanical systems, such as geothermal heating, air-to-air exchange, a backup gas boiler (new in 2018), central vacuum, reverse osmosis water system, and humidification system. Additional amenities include in-floor heating, underground power lines, and fiber optic internet service. Recent improvements include a new barn roof, new barn siding with doors and windows, new septic with drain field, new decking. A recently completed new roof on home and additional detached garage, and an upgraded geothermal system in 2024. An exceptional property ready for its next owner. Sellers are motivated!