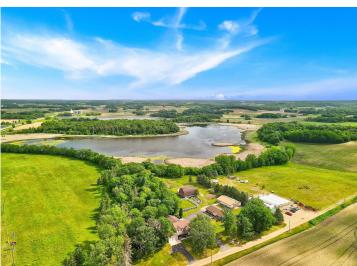

## **Description:**

This remarkable property, set on over 86 acres of picturesque land, includes a private lake (non-recreational) and protected wetlands. The main residence boasts over 4,095 square feet with 5 beds and 5 baths with many recent renovations. Additional features include an attached two-car garage, two-car detached garage, shop or in-law suite with a separate workshop, a 40x60 Morton bldg, and a horse barn accommodating 5 horses with a paddock and maintenancefree fencing. Equipped with advanced mechanical systems, such as geothermal heating, air-to-air exchange, a backup gas boiler (new in 2018), central vacuum, reverse osmosis water system, and humidification system. Additional amenities include in-floor heating, underground power lines, and fiber optic internet service. Recent improvements include a new barn roof, new barn siding with doors and windows, new septic with drain field, new decking. A recently completed new roof on home and additional detached garage, and an upgraded geothermal system in 2024. An exceptional property ready for its next owner. Sellers are motivated!

## **Additional Details:**

Year Built

Lot Acres 86.47 Lot Dimensions irregular Garage Stalls 4 School District 548 Taxes \$3.336 Taxes with Assessments \$3,336 Tax Year 2024