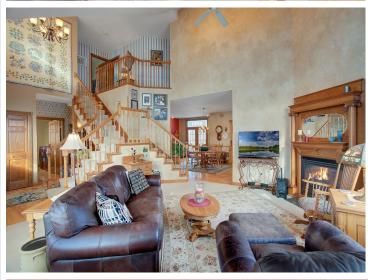

## **Description:**

This remarkable property, set on over 86 acres of picturesque land, includes a private lake (non-recreational) and protected wetlands. The main residence boasts over 4,095 square feet with 5 beds and 5 baths with many recent renovations. Additional features include an attached two-car garage, two-car detached garage, shop or in-law suite with a separate workshop, a 40x60 Morton bldg, and a horse barn accommodating 5 horses with a paddock and maintenancefree fencing. Equipped with advanced mechanical systems, such as geothermal heating, air-to-air exchange, a backup gas boiler (new in 2018), central vacuum, reverse osmosis water system, and humidification system. Additional amenities include in-floor heating, underground power lines, and fiber optic internet service. Recent improvements include a new barn roof, new barn siding with doors and windows, new septic with drain field, new decking. A recently completed new roof on home and additional detached garage, and an upgraded geothermal system in 2024. An exceptional property ready for its next owner. Sellers are motivated!