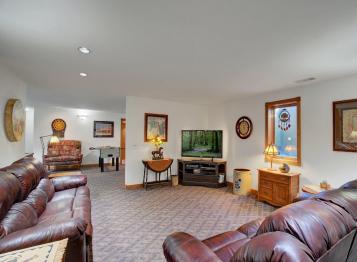

## **Description:**

This remarkable property, set on over 86 acres of picturesque land, includes a private lake (non-recreational) and protected wetlands. The main residence boasts over 4,095 square feet with 5 beds and 5 baths with many recent renovations. Additional features include an attached two-car garage, two-car detached garage, shop or in-law suite with a separate workshop, a 40x60 Morton bldg, and a horse barn accommodating 5 horses with a paddock and maintenancefree fencing. Equipped with advanced mechanical systems, such as geothermal heating, air-to-air exchange, a backup gas boiler (new in 2018), central vacuum, reverse osmosis water system, and humidification system. Additional amenities include in-floor heating, underground power lines, and fiber optic internet service. Recent improvements include a new barn roof, new barn siding with doors and windows, new septic with drain field, new decking. A recently completed new roof on home and additional detached garage, and an upgraded geothermal system in 2024. An exceptional property ready for its next owner. Sellers are motivated!