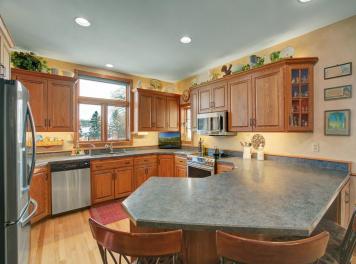

## **Description:**

This remarkable property, set on over 86 acres of picturesque land, includes a private lake (non-recreational) and protected wetlands. The main residence boasts over 4,095 square feet with 5 beds and 5 baths with many recent renovations. Additional features include an attached two-car garage, two-car detached garage, shop or in-law suite with a separate workshop, a 40x60 Morton bldg, and a horse barn accommodating 5 horses with a paddock and maintenancefree fencing. Equipped with advanced mechanical systems, such as geothermal heating, air-to-air exchange, a backup gas boiler (new in 2018), central vacuum, reverse osmosis water system, and humidification system. Additional amenities include in-floor heating, underground power lines, and fiber optic internet service. Recent improvements include a new barn roof, new barn siding with doors and windows, new septic with drain field, new decking. A recently completed new roof on home and additional detached garage, and an upgraded geothermal system in 2024. An exceptional property ready for its next owner. Sellers are motivated!