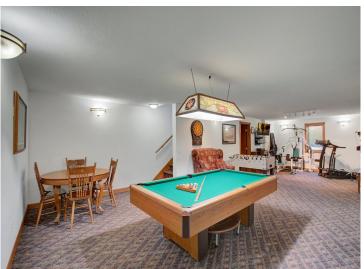

## **Description:**

This remarkable property, set on over 86 acres of picturesque land, includes a private lake (non-recreational) and protected wetlands. The main residence boasts over 4,095 square feet with 5 beds and 5 baths with many recent renovations. Additional features include an attached two-car garage, two-car detached garage, shop or in-law suite with a separate workshop, a 40x60 Morton bldg, and a horse barn accommodating 5 horses with a paddock and maintenancefree fencing. Equipped with advanced mechanical systems, such as geothermal heating, air-to-air exchange, a backup gas boiler (new in 2018), central vacuum, reverse osmosis water system, and humidification system. Additional amenities include in-floor heating, underground power lines, and fiber optic internet service. Recent improvements include a new barn roof, new barn siding with doors and windows, new septic with drain field, new decking. A recently completed new roof on home and additional detached garage, and an upgraded geothermal system in 2024. An exceptional property ready for its next owner. Sellers are motivated!