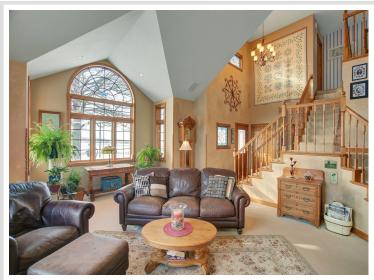

## **Description:**

This remarkable property, set on over 86 acres of picturesque land, includes a private lake (non-recreational) and protected wetlands. The main residence boasts over 4,095 square feet with 5 beds and 5 baths with many recent renovations. Additional features include an attached two-car garage, two-car detached garage, shop or in-law suite with a separate workshop, a 40x60 Morton bldg, and a horse barn accommodating 5 horses with a paddock and maintenancefree fencing. Equipped with advanced mechanical systems, such as geothermal heating, air-to-air exchange, a backup gas boiler (new in 2018), central vacuum, reverse osmosis water system, and humidification system. Additional amenities include in-floor heating, underground power lines, and fiber optic internet service. Recent improvements include a new barn roof, new barn siding with doors and windows, new septic with drain field, new decking. A recently completed new roof on home and additional detached garage, and an upgraded geothermal system in 2024. An exceptional property ready for its next owner. Sellers are motivated!