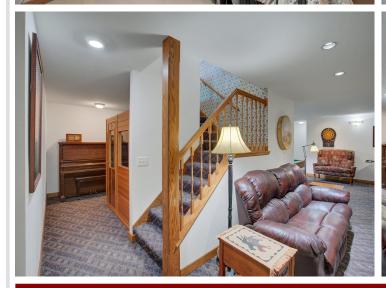

## **Description:**

This remarkable property, set on over 86 acres of picturesque land, includes a private lake (non-recreational) and protected wetlands. The main residence boasts over 4,095 square feet with 5 beds and 5 baths with many recent renovations. Additional features include an attached two-car garage, two-car detached garage, shop or in-law suite with a separate workshop, a 40x60 Morton bldg, and a horse barn accommodating 5 horses with a paddock and maintenancefree fencing. Equipped with advanced mechanical systems, such as geothermal heating, air-to-air exchange, a backup gas boiler (new in 2018), central vacuum, reverse osmosis water system, and humidification system. Additional amenities include in-floor heating, underground power lines, and fiber optic internet service. Recent improvements include a new barn roof, new barn siding with doors and windows, new septic with drain field, new decking. A recently completed new roof on home and additional detached garage, and an upgraded geothermal system in 2024. An exceptional property ready for its next owner. Sellers are motivated!