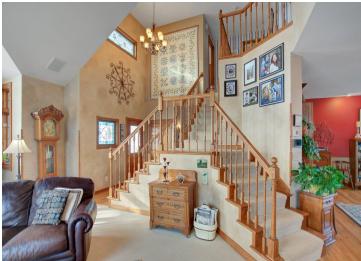

## **Description:**

This remarkable property, set on over 86 acres of picturesque land, includes a private lake (non-recreational) and protected wetlands. The main residence boasts over 4,095 square feet with 5 beds and 5 baths with many recent renovations. Additional features include an attached two-car garage, two-car detached garage, shop or in-law suite with a separate workshop, a 40x60 Morton bldg, and a horse barn accommodating 5 horses with a paddock and maintenancefree fencing. Equipped with advanced mechanical systems, such as geothermal heating, air-to-air exchange, a backup gas boiler (new in 2018), central vacuum, reverse osmosis water system, and humidification system. Additional amenities include in-floor heating, underground power lines, and fiber optic internet service. Recent improvements include a new barn roof, new barn siding with doors and windows, new septic with drain field, new decking. A recently completed new roof on home and additional detached garage, and an upgraded geothermal system in 2024. An exceptional property ready for its next owner. Sellers are motivated!