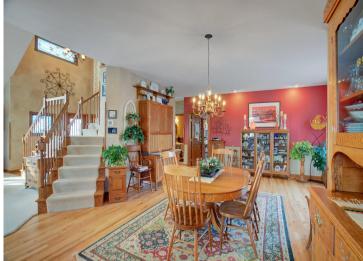

## **Description:**

This remarkable property, set on over 86 acres of picturesque land, includes a private lake (non-recreational) and protected wetlands. The main residence boasts over 4,095 square feet with 5 beds and 5 baths with many recent renovations. Additional features include an attached two-car garage, two-car detached garage, shop or in-law suite with a separate workshop, a 40x60 Morton bldg, and a horse barn accommodating 5 horses with a paddock and maintenancefree fencing. Equipped with advanced mechanical systems, such as geothermal heating, air-to-air exchange, a backup gas boiler (new in 2018), central vacuum, reverse osmosis water system, and humidification system. Additional amenities include in-floor heating, underground power lines, and fiber optic internet service. Recent improvements include a new barn roof, new barn siding with doors and windows, new septic with drain field, new decking. A recently completed new roof on home and additional detached garage, and an upgraded geothermal system in 2024. An exceptional property ready for its next owner. Sellers are motivated!