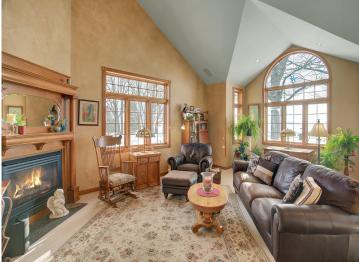

## **Description:**

This remarkable property, set on over 86 acres of picturesque land, includes a private lake (non-recreational) and protected wetlands. The main residence boasts over 4,095 square feet with 5 beds and 5 baths with many recent renovations. Additional features include an attached two-car garage, two-car detached garage, shop or in-law suite with a separate workshop, a 40x60 Morton bldg, and a horse barn accommodating 5 horses with a paddock and maintenancefree fencing. Equipped with advanced mechanical systems, such as geothermal heating, air-to-air exchange, a backup gas boiler (new in 2018), central vacuum, reverse osmosis water system, and humidification system. Additional amenities include in-floor heating, underground power lines, and fiber optic internet service. Recent improvements include a new barn roof, new barn siding with doors and windows, new septic with drain field, new decking. A recently completed new roof on home and additional detached garage, and an upgraded geothermal system in 2024. An exceptional property ready for its next owner. Sellers are motivated!