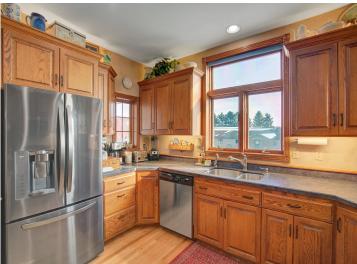

## **Description:**

This remarkable property, set on over 86 acres of picturesque land, includes a private lake (non-recreational) and protected wetlands. The main residence boasts over 4,095 square feet with 5 beds and 5 baths with many recent renovations. Additional features include an attached two-car garage, two-car detached garage, shop or in-law suite with a separate workshop, a 40x60 Morton bldg, and a horse barn accommodating 5 horses with a paddock and maintenancefree fencing. Equipped with advanced mechanical systems, such as geothermal heating, air-to-air exchange, a backup gas boiler (new in 2018), central vacuum, reverse osmosis water system, and humidification system. Additional amenities include in-floor heating, underground power lines, and fiber optic internet service. Recent improvements include a new barn roof, new barn siding with doors and windows, new septic with drain field, new decking. A recently completed new roof on home and additional detached garage, and an upgraded geothermal system in 2024. An exceptional property ready for its next owner. Sellers are motivated!