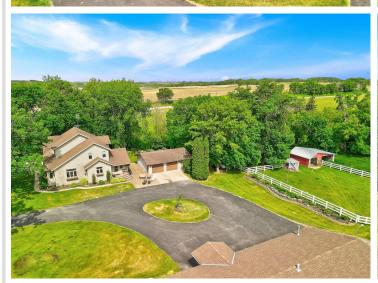

## **Description:**

This remarkable property, set on over 86 acres of picturesque land, includes a private lake (non-recreational) and protected wetlands. The main residence boasts over 4,095 square feet with 5 beds and 5 baths with many recent renovations. Additional features include an attached two-car garage, two-car detached garage, shop or in-law suite with a separate workshop, a 40x60 Morton bldg, and a horse barn accommodating 5 horses with a paddock and maintenancefree fencing. Equipped with advanced mechanical systems, such as geothermal heating, air-to-air exchange, a backup gas boiler (new in 2018), central vacuum, reverse osmosis water system, and humidification system. Additional amenities include in-floor heating, underground power lines, and fiber optic internet service. Recent improvements include a new barn roof, new barn siding with doors and windows, new septic with drain field, new decking. A recently completed new roof on home and additional detached garage, and an upgraded geothermal system in 2024. An exceptional property ready for its next owner. Sellers are motivated!