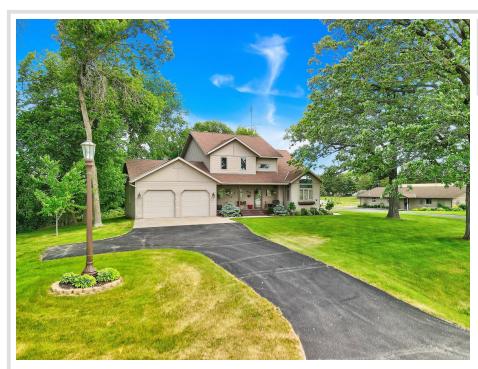

## **Description:**

This remarkable property, set on over 86 acres of picturesque land, includes a private lake (non-recreational) and protected wetlands. The main residence boasts over 4,095 square feet with 5 beds and 5 baths with many recent renovations. Additional features include an attached two-car garage, two-car detached garage, shop or in-law suite with a separate workshop, a 40x60 Morton bldg, and a horse barn accommodating 5 horses with a paddock and maintenancefree fencing. Equipped with advanced mechanical systems, such as geothermal heating, air-to-air exchange, a backup gas boiler (new in 2018), central vacuum, reverse osmosis water system, and humidification system. Additional amenities include in-floor heating, underground power lines, and fiber optic internet service. Recent improvements include a new barn roof, new barn siding with doors and windows, new septic with drain field, new decking. A recently completed new roof on home and additional detached garage, and an upgraded geothermal system in 2024. An exceptional property ready for its next owner. Sellers are motivated!