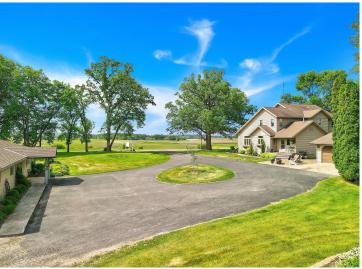

MLS 6558397 Lake Home

\$895,000

3,807 sq ft 5 bedrooms 5 baths

19319 380th Street Erhard MN 56534

Waterfront: Horseshoe Lake (Erhards Grove Twp.)

Status: Hold

## **Description:**

This remarkable property, set on over 86 acres of picturesque land, includes a private lake (non-recreational) and protected wetlands. The main residence boasts over 4,095 square feet with 5 beds and 5 baths with many recent renovations. Additional features include an attached two-car garage, two-car detached garage, shop or in-law suite with a separate workshop, a 40x60 Morton bldg, and a horse barn accommodating 5 horses with a paddock and maintenancefree fencing. Equipped with advanced mechanical systems, such as geothermal heating, air-to-air exchange, a backup gas boiler (new in 2018), central vacuum, reverse osmosis water system, and humidification system. Additional amenities include in-floor heating, underground power lines, and fiber optic internet service. Recent improvements include a new barn roof, new barn siding with doors and windows, new septic with drain field, new decking. A recently completed new roof on home and additional detached garage, and an upgraded geothermal system in 2024. An exceptional property ready for its next owner. Sellers are motivated!