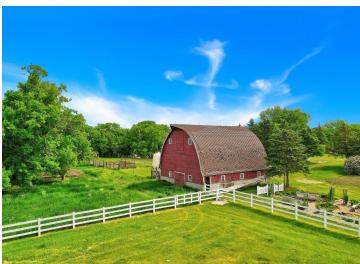

## **Description:**

This remarkable property, set on over 86 acres of picturesque land, includes a private lake (non-recreational) and protected wetlands. The main residence boasts over 4,095 square feet with 5 beds and 5 baths with many recent renovations. Additional features include an attached two-car garage, two-car detached garage, shop or in-law suite with a separate workshop, a 40x60 Morton bldg, and a horse barn accommodating 5 horses with a paddock and maintenancefree fencing. Equipped with advanced mechanical systems, such as geothermal heating, air-to-air exchange, a backup gas boiler (new in 2018), central vacuum, reverse osmosis water system, and humidification system. Additional amenities include in-floor heating, underground power lines, and fiber optic internet service. Recent improvements include a new barn roof, new barn siding with doors and windows, new septic with drain field, new decking. A recently completed new roof on home and additional detached garage, and an upgraded geothermal system in 2024. An exceptional property ready for its next owner. Sellers are motivated!