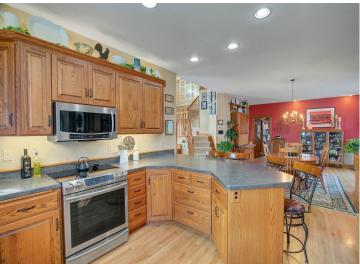

## **Description:**

This remarkable property, set on over 86 acres of picturesque land, includes a private lake (non-recreational) and protected wetlands. The main residence boasts over 4,095 square feet with 5 beds and 5 baths with many recent renovations. Additional features include an attached two-car garage, two-car detached garage, shop or in-law suite with a separate workshop, a 40x60 Morton bldg, and a horse barn accommodating 5 horses with a paddock and maintenancefree fencing. Equipped with advanced mechanical systems, such as geothermal heating, air-to-air exchange, a backup gas boiler (new in 2018), central vacuum, reverse osmosis water system, and humidification system. Additional amenities include in-floor heating, underground power lines, and fiber optic internet service. Recent improvements include a new barn roof, new barn siding with doors and windows, new septic with drain field, new decking. A recently completed new roof on home and additional detached garage, and an upgraded geothermal system in 2024. An exceptional property ready for its next owner. Sellers are motivated!