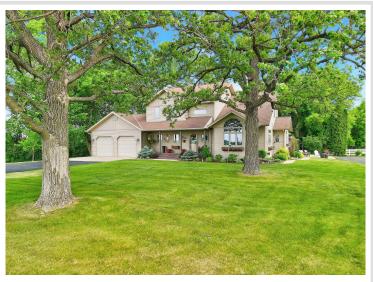

## **Description:**

This remarkable property, set on over 86 acres of picturesque land, includes a private lake (non-recreational) and protected wetlands. The main residence boasts over 4,095 square feet with 5 beds and 5 baths with many recent renovations. Additional features include an attached two-car garage, two-car detached garage, shop or in-law suite with a separate workshop, a 40x60 Morton bldg, and a horse barn accommodating 5 horses with a paddock and maintenancefree fencing. Equipped with advanced mechanical systems, such as geothermal heating, air-to-air exchange, a backup gas boiler (new in 2018), central vacuum, reverse osmosis water system, and humidification system. Additional amenities include in-floor heating, underground power lines, and fiber optic internet service. Recent improvements include a new barn roof, new barn siding with doors and windows, new septic with drain field, new decking. A recently completed new roof on home and additional detached garage, and an upgraded geothermal system in 2024. An exceptional property ready for its next owner. Sellers are motivated!