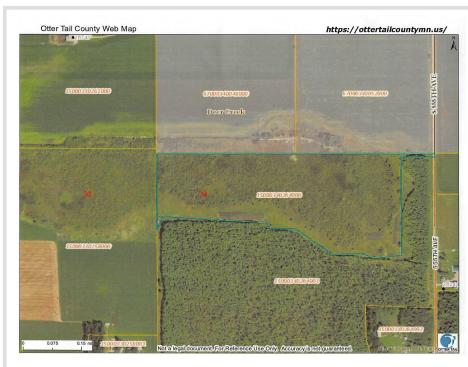

#### **Description:**

Premier hunting land with 41.56 acres. Two newer deer stands on the property stay. This property is ideal for the avid deer hunter!

## Additional Details:

| Lot Acres              | 41.56    |
|------------------------|----------|
| Lot Dimensions         | 41.56 ac |
| School District        | 2155     |
| Taxes                  | \$464    |
| Taxes with Assessments | \$464    |
| Tax Year               | 2024     |

#### **Driving Directions:**

From the intersection of Hwy 210 and Hwy 29 go north 3 miles then turn left (West) on Cty 140 for one mile then North on 555th to the property on the West side of the the road.