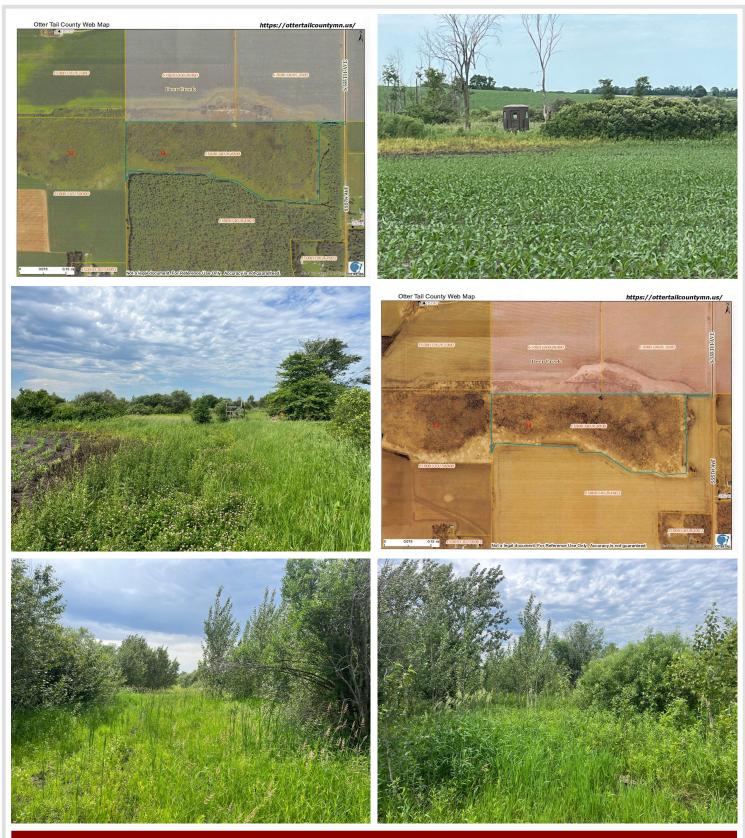

#### **Description:**

Premier hunting land with 41.56 acres. Two newer deer stands on the property stay. This property is ideal for the avid deer hunter!

## Additional Details:

| Lot Acres              | 41.56    |
|------------------------|----------|
| Lot Dimensions         | 41.56 ac |
| School District        | 2155     |
| Taxes                  | \$464    |
| Taxes with Assessments | \$464    |
| Tax Year               | 2024     |