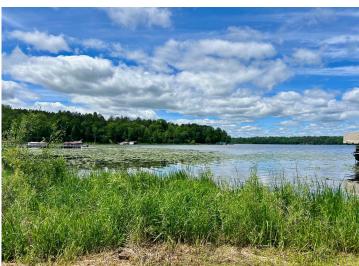

## **Description:**

This 7+ acre heavily wooded lot has great access off a paved maintained county road. Here you can enjoy the privacy that this wooded lot provides, or head down to road to the deeded access to Wabedo Lake and spend the day on the water. With several area lakes and the close proximity to public land create multiple recreational actives close by. This location is ideal for either your primary residence or weekend and summer retreat.