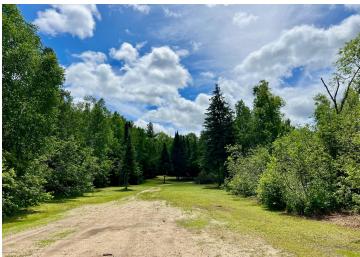

## **Description:**

This 7+ acre heavily wooded lot has great access off a paved maintained county road. Here you can enjoy the privacy that this wooded lot provides, or head down to road to the deeded access to Wabedo Lake and spend the day on the water. With several area lakes and the close proximity to public land create multiple recreational actives close by. This location is ideal for either your primary residence or weekend and summer retreat.

## **Additional Details:**

Lot Acres 7.65 Lot Dimensions 247x1322 School District 118 Taxes \$174 Taxes with Assessments \$174 Tax Year 2024