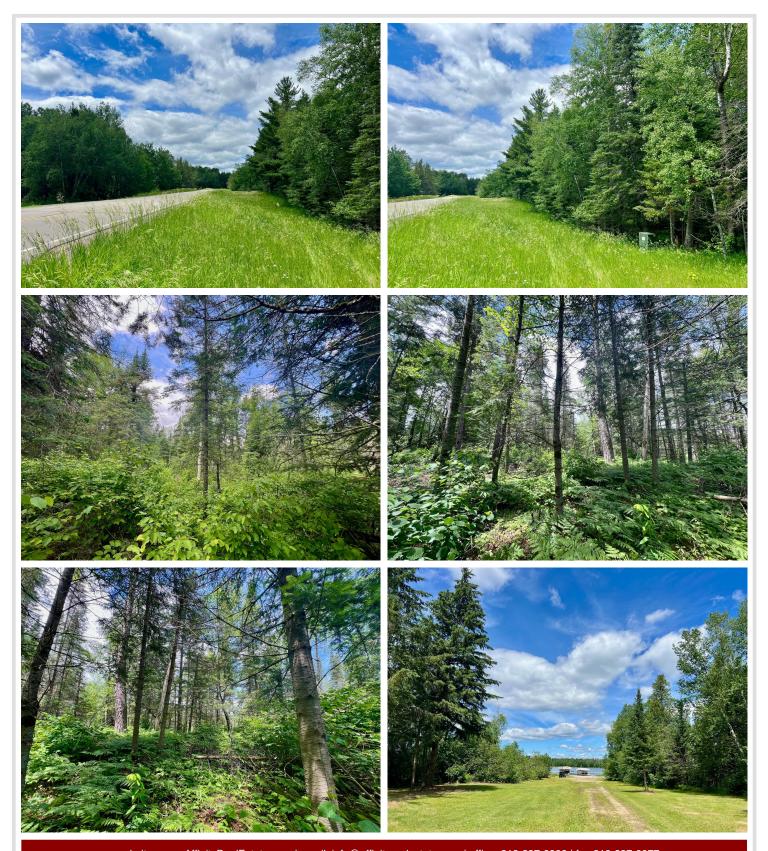

## **Description:**

This 7+ acre heavily wooded lot has great access off a paved maintained county road. Here you can enjoy the privacy that this wooded lot provides, or head down to road to the deeded access to Wabedo Lake and spend the day on the water. With several area lakes and the close proximity to public land create multiple recreational actives close by. This location is ideal for either your primary residence or weekend and summer retreat.

## **Additional Details:**

Lot Acres 7.65 Lot Dimensions 247x1322 School District 118 Taxes \$174 Taxes with Assessments \$174 Tax Year 2024