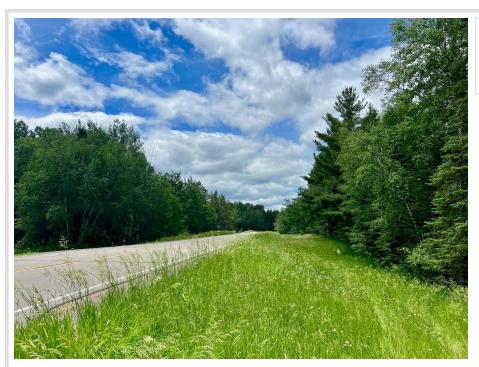

## **Description:**

This 7+ acre heavily wooded lot has great access off a paved maintained county road. Here you can enjoy the privacy that this wooded lot provides, or head down to road to the deeded access to Wabedo Lake and spend the day on the water. With several area lakes and the close proximity to public land create multiple recreational actives close by. This location is ideal for either your primary residence or weekend and summer retreat.

## **Additional Details:**

Lot Acres 7.65 Lot Dimensions 247x1322 School District 118 Taxes \$174 Taxes with Assessments \$174 Tax Year 2024