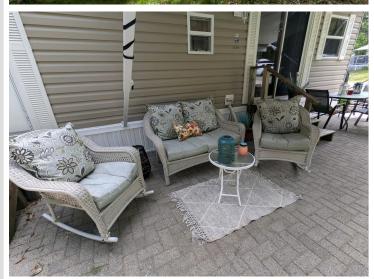

## **Description:**

Located in Whitebirch RV & Camping Resort, come check out this oversized pie shaped lot that is nestled up against the woods. Pride of ownership shows in every step you take. Included with lot: 2008 Breckenridge Dbl Loft park model with new awning, 12' x 12' MN Room, Large Paver Patio area, Private firepit area behind MN Room nestled in the woods. Park model has enough sleeping for 9 - Queen Bedroom, couch w/privacy door in main living area, 2 areas in loft and Trundle bed in MN Room. MN Room is brand new - unfinished in the interior, just looking for your finishing touches. Oversized parking area with enough room for your boat and vehicles. The resort has many shared amenities: Pool, jacuzzi, playgrounds, volleyball, pickleball, golf green, coin laundry, access to shared beach and dock at Breezy Point Resort.