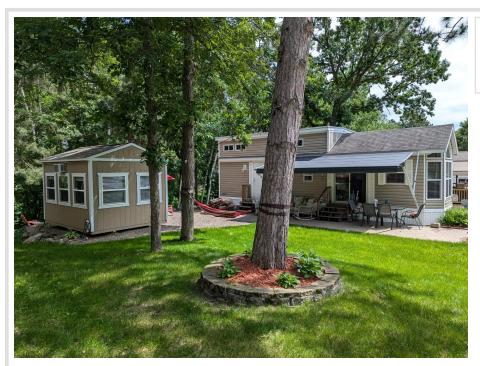

## **Description:**

Located in Whitebirch RV & Camping Resort, come check out this oversized pie shaped lot that is nestled up against the woods. Pride of ownership shows in every step you take. Included with lot: 2008 Breckenridge Dbl Loft park model with new awning, 12' x 12' MN Room, Large Paver Patio area, Private firepit area behind MN Room nestled in the woods. Park model has enough sleeping for 9 - Queen Bedroom, couch w/privacy door in main living area, 2 areas in loft and Trundle bed in MN Room. MN Room is brand new - unfinished in the interior, just looking for your finishing touches. Oversized parking area with enough room for your boat and vehicles. The resort has many shared amenities: Pool, jacuzzi, playgrounds, volleyball, pickleball, golf green, coin laundry, access to shared beach and dock at Breezy Point Resort.