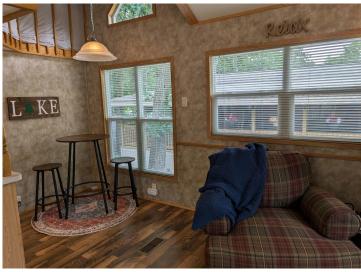

## **Description:**

Located in Whitebirch RV & Camping Resort, come check out this oversized pie shaped lot that is nestled up against the woods. Pride of ownership shows in every step you take. Included with lot: 2008 Breckenridge Dbl Loft park model with new awning, 12' x 12' MN Room, Large Paver Patio area, Private firepit area behind MN Room nestled in the woods. Park model has enough sleeping for 9 - Queen Bedroom, couch w/privacy door in main living area, 2 areas in loft and Trundle bed in MN Room. MN Room is brand new - unfinished in the interior, just looking for your finishing touches. Oversized parking area with enough room for your boat and vehicles. The resort has many shared amenities: Pool, jacuzzi, playgrounds, volleyball, pickleball, golf green, coin laundry, access to shared beach and dock at Breezy Point Resort.