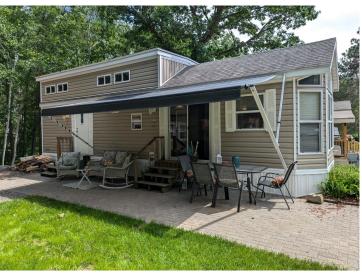

## **Description:**

Located in Whitebirch RV & Camping Resort, come check out this oversized pie shaped lot that is nestled up against the woods. Pride of ownership shows in every step you take. Included with lot: 2008 Breckenridge Dbl Loft park model with new awning, 12' x 12' MN Room, Large Paver Patio area, Private firepit area behind MN Room nestled in the woods. Park model has enough sleeping for 9 - Queen Bedroom, couch w/privacy door in main living area, 2 areas in loft and Trundle bed in MN Room. MN Room is brand new - unfinished in the interior, just looking for your finishing touches. Oversized parking area with enough room for your boat and vehicles. The resort has many shared amenities: Pool, jacuzzi, playgrounds, volleyball, pickleball, golf green, coin laundry, access to shared beach and dock at Breezy Point Resort.