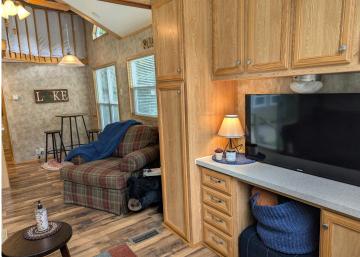

## **Description:**

Located in Whitebirch RV & Camping Resort, come check out this oversized pie shaped lot that is nestled up against the woods. Pride of ownership shows in every step you take. Included with lot: 2008 Breckenridge Dbl Loft park model with new awning, 12' x 12' MN Room, Large Paver Patio area, Private firepit area behind MN Room nestled in the woods. Park model has enough sleeping for 9 - Queen Bedroom, couch w/privacy door in main living area, 2 areas in loft and Trundle bed in MN Room. MN Room is brand new - unfinished in the interior, just looking for your finishing touches. Oversized parking area with enough room for your boat and vehicles. The resort has many shared amenities: Pool, jacuzzi, playgrounds, volleyball, pickleball, golf green, coin laundry, access to shared beach and dock at Breezy Point Resort.