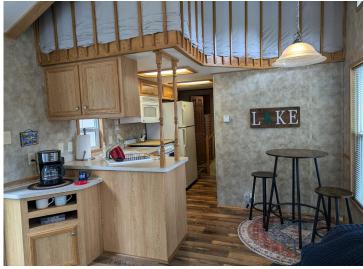

## **Description:**

Located in Whitebirch RV & Camping Resort, come check out this oversized pie shaped lot that is nestled up against the woods. Pride of ownership shows in every step you take. Included with lot: 2008 Breckenridge Dbl Loft park model with new awning, 12' x 12' MN Room, Large Paver Patio area, Private firepit area behind MN Room nestled in the woods. Park model has enough sleeping for 9 - Queen Bedroom, couch w/privacy door in main living area, 2 areas in loft and Trundle bed in MN Room. MN Room is brand new - unfinished in the interior, just looking for your finishing touches. Oversized parking area with enough room for your boat and vehicles. The resort has many shared amenities: Pool, jacuzzi, playgrounds, volleyball, pickleball, golf green, coin laundry, access to shared beach and dock at Breezy Point Resort.