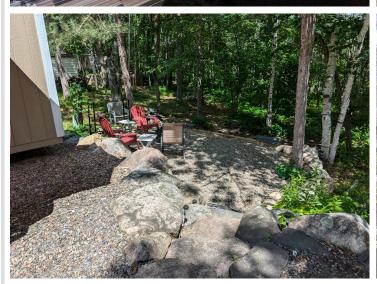

## **Description:**

Located in Whitebirch RV & Camping Resort, come check out this oversized pie shaped lot that is nestled up against the woods. Pride of ownership shows in every step you take. Included with lot: 2008 Breckenridge Dbl Loft park model with new awning, 12' x 12' MN Room, Large Paver Patio area, Private firepit area behind MN Room nestled in the woods. Park model has enough sleeping for 9 - Queen Bedroom, couch w/privacy door in main living area, 2 areas in loft and Trundle bed in MN Room. MN Room is brand new - unfinished in the interior, just looking for your finishing touches. Oversized parking area with enough room for your boat and vehicles. The resort has many shared amenities: Pool, jacuzzi, playgrounds, volleyball, pickleball, golf green, coin laundry, access to shared beach and dock at Breezy Point Resort.