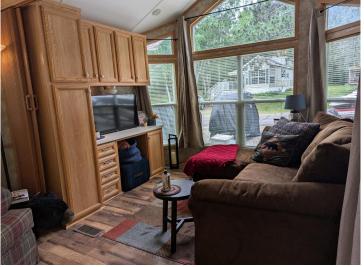

## **Description:**

Located in Whitebirch RV & Camping Resort, come check out this oversized pie shaped lot that is nestled up against the woods. Pride of ownership shows in every step you take. Included with lot: 2008 Breckenridge Dbl Loft park model with new awning, 12' x 12' MN Room, Large Paver Patio area, Private firepit area behind MN Room nestled in the woods. Park model has enough sleeping for 9 - Queen Bedroom, couch w/privacy door in main living area, 2 areas in loft and Trundle bed in MN Room. MN Room is brand new - unfinished in the interior, just looking for your finishing touches. Oversized parking area with enough room for your boat and vehicles. The resort has many shared amenities: Pool, jacuzzi, playgrounds, volleyball, pickleball, golf green, coin laundry, access to shared beach and dock at Breezy Point Resort.