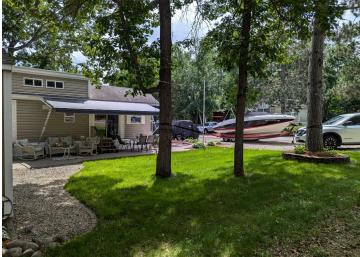

## **Description:**

Located in Whitebirch RV & Camping Resort, come check out this oversized pie shaped lot that is nestled up against the woods. Pride of ownership shows in every step you take. Included with lot: 2008 Breckenridge Dbl Loft park model with new awning, 12' x 12' MN Room, Large Paver Patio area, Private firepit area behind MN Room nestled in the woods. Park model has enough sleeping for 9 - Queen Bedroom, couch w/privacy door in main living area, 2 areas in loft and Trundle bed in MN Room. MN Room is brand new - unfinished in the interior, just looking for your finishing touches. Oversized parking area with enough room for your boat and vehicles. The resort has many shared amenities: Pool, jacuzzi, playgrounds, volleyball, pickleball, golf green, coin laundry, access to shared beach and dock at Breezy Point Resort.