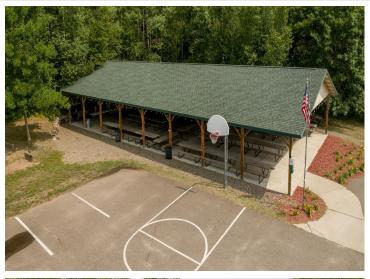

## **Description:**

Located in Whitebirch RV & Camping Resort, come check out this oversized pie shaped lot that is nestled up against the woods. Pride of ownership shows in every step you take. Included with lot: 2008 Breckenridge Dbl Loft park model with new awning, 12' x 12' MN Room, Large Paver Patio area, Private firepit area behind MN Room nestled in the woods. Park model has enough sleeping for 9 - Queen Bedroom, couch w/privacy door in main living area, 2 areas in loft and Trundle bed in MN Room. MN Room is brand new - unfinished in the interior, just looking for your finishing touches. Oversized parking area with enough room for your boat and vehicles. The resort has many shared amenities: Pool, jacuzzi, playgrounds, volleyball, pickleball, golf green, coin laundry, access to shared beach and dock at Breezy Point Resort.