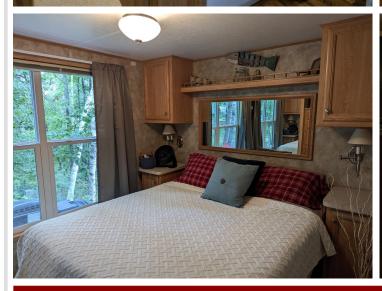

## **Description:**

Located in Whitebirch RV & Camping Resort, come check out this oversized pie shaped lot that is nestled up against the woods. Pride of ownership shows in every step you take. Included with lot: 2008 Breckenridge Dbl Loft park model with new awning, 12' x 12' MN Room, Large Paver Patio area, Private firepit area behind MN Room nestled in the woods. Park model has enough sleeping for 9 - Queen Bedroom, couch w/privacy door in main living area, 2 areas in loft and Trundle bed in MN Room. MN Room is brand new - unfinished in the interior, just looking for your finishing touches. Oversized parking area with enough room for your boat and vehicles. The resort has many shared amenities: Pool, jacuzzi, playgrounds, volleyball, pickleball, golf green, coin laundry, access to shared beach and dock at Breezy Point Resort.