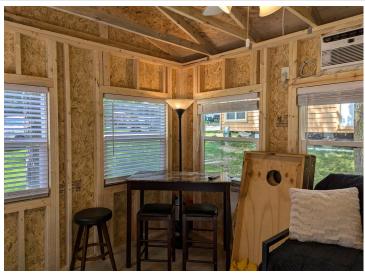

## **Description:**

Located in Whitebirch RV & Camping Resort, come check out this oversized pie shaped lot that is nestled up against the woods. Pride of ownership shows in every step you take. Included with lot: 2008 Breckenridge Dbl Loft park model with new awning, 12' x 12' MN Room, Large Paver Patio area, Private firepit area behind MN Room nestled in the woods. Park model has enough sleeping for 9 - Queen Bedroom, couch w/privacy door in main living area, 2 areas in loft and Trundle bed in MN Room. MN Room is brand new - unfinished in the interior, just looking for your finishing touches. Oversized parking area with enough room for your boat and vehicles. The resort has many shared amenities: Pool, jacuzzi, playgrounds, volleyball, pickleball, golf green, coin laundry, access to shared beach and dock at Breezy Point Resort.