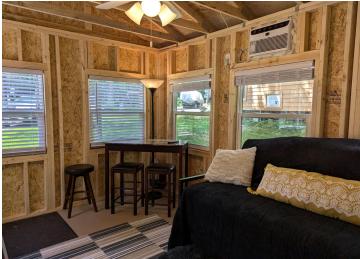

## **Description:**

Located in Whitebirch RV & Camping Resort, come check out this oversized pie shaped lot that is nestled up against the woods. Pride of ownership shows in every step you take. Included with lot: 2008 Breckenridge Dbl Loft park model with new awning, 12' x 12' MN Room, Large Paver Patio area, Private firepit area behind MN Room nestled in the woods. Park model has enough sleeping for 9 - Queen Bedroom, couch w/privacy door in main living area, 2 areas in loft and Trundle bed in MN Room. MN Room is brand new - unfinished in the interior, just looking for your finishing touches. Oversized parking area with enough room for your boat and vehicles. The resort has many shared amenities: Pool, jacuzzi, playgrounds, volleyball, pickleball, golf green, coin laundry, access to shared beach and dock at Breezy Point Resort.