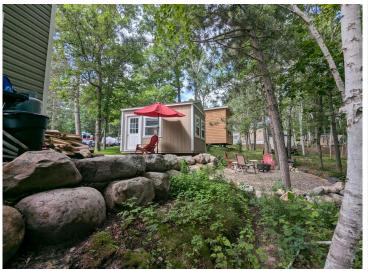

## **Description:**

Located in Whitebirch RV & Camping Resort, come check out this oversized pie shaped lot that is nestled up against the woods. Pride of ownership shows in every step you take. Included with lot: 2008 Breckenridge Dbl Loft park model with new awning, 12' x 12' MN Room, Large Paver Patio area, Private firepit area behind MN Room nestled in the woods. Park model has enough sleeping for 9 - Queen Bedroom, couch w/privacy door in main living area, 2 areas in loft and Trundle bed in MN Room. MN Room is brand new - unfinished in the interior, just looking for your finishing touches. Oversized parking area with enough room for your boat and vehicles. The resort has many shared amenities: Pool, jacuzzi, playgrounds, volleyball, pickleball, golf green, coin laundry, access to shared beach and dock at Breezy Point Resort.