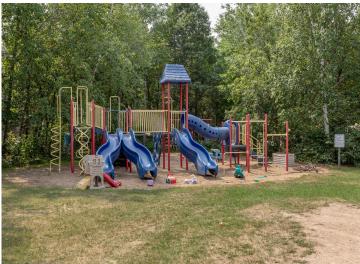

## **Description:**

Located in Whitebirch RV & Camping Resort, come check out this oversized pie shaped lot that is nestled up against the woods. Pride of ownership shows in every step you take. Included with lot: 2008 Breckenridge Dbl Loft park model with new awning, 12' x 12' MN Room, Large Paver Patio area, Private firepit area behind MN Room nestled in the woods. Park model has enough sleeping for 9 - Queen Bedroom, couch w/privacy door in main living area, 2 areas in loft and Trundle bed in MN Room. MN Room is brand new - unfinished in the interior, just looking for your finishing touches. Oversized parking area with enough room for your boat and vehicles. The resort has many shared amenities: Pool, jacuzzi, playgrounds, volleyball, pickleball, golf green, coin laundry, access to shared beach and dock at Breezy Point Resort.