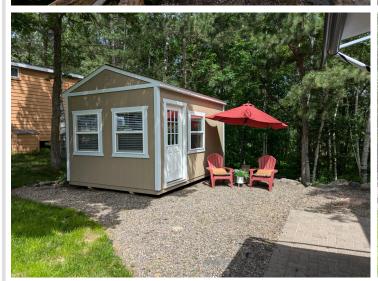

## **Description:**

Located in Whitebirch RV & Camping Resort, come check out this oversized pie shaped lot that is nestled up against the woods. Pride of ownership shows in every step you take. Included with lot: 2008 Breckenridge Dbl Loft park model with new awning, 12' x 12' MN Room, Large Paver Patio area, Private firepit area behind MN Room nestled in the woods. Park model has enough sleeping for 9 - Queen Bedroom, couch w/privacy door in main living area, 2 areas in loft and Trundle bed in MN Room. MN Room is brand new - unfinished in the interior, just looking for your finishing touches. Oversized parking area with enough room for your boat and vehicles. The resort has many shared amenities: Pool, jacuzzi, playgrounds, volleyball, pickleball, golf green, coin laundry, access to shared beach and dock at Breezy Point Resort.