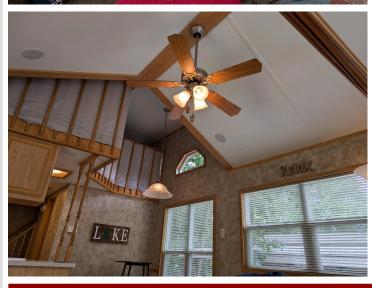

## **Description:**

Located in Whitebirch RV & Camping Resort, come check out this oversized pie shaped lot that is nestled up against the woods. Pride of ownership shows in every step you take. Included with lot: 2008 Breckenridge Dbl Loft park model with new awning, 12' x 12' MN Room, Large Paver Patio area, Private firepit area behind MN Room nestled in the woods. Park model has enough sleeping for 9 - Queen Bedroom, couch w/privacy door in main living area, 2 areas in loft and Trundle bed in MN Room. MN Room is brand new - unfinished in the interior, just looking for your finishing touches. Oversized parking area with enough room for your boat and vehicles. The resort has many shared amenities: Pool, jacuzzi, playgrounds, volleyball, pickleball, golf green, coin laundry, access to shared beach and dock at Breezy Point Resort.