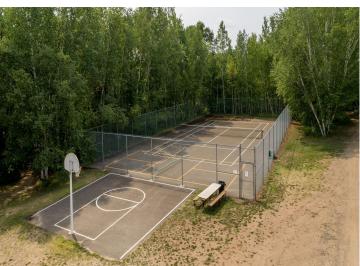

## **Description:**

Located in Whitebirch RV & Camping Resort, come check out this oversized pie shaped lot that is nestled up against the woods. Pride of ownership shows in every step you take. Included with lot: 2008 Breckenridge Dbl Loft park model with new awning, 12' x 12' MN Room, Large Paver Patio area, Private firepit area behind MN Room nestled in the woods. Park model has enough sleeping for 9 - Queen Bedroom, couch w/privacy door in main living area, 2 areas in loft and Trundle bed in MN Room. MN Room is brand new - unfinished in the interior, just looking for your finishing touches. Oversized parking area with enough room for your boat and vehicles. The resort has many shared amenities: Pool, jacuzzi, playgrounds, volleyball, pickleball, golf green, coin laundry, access to shared beach and dock at Breezy Point Resort.