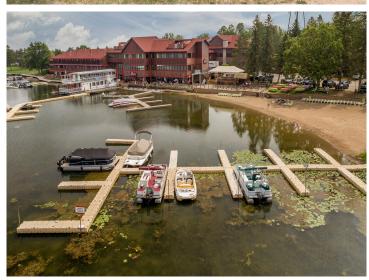

## **Description:**

Located in Whitebirch RV & Camping Resort, come check out this oversized pie shaped lot that is nestled up against the woods. Pride of ownership shows in every step you take. Included with lot: 2008 Breckenridge Dbl Loft park model with new awning, 12' x 12' MN Room, Large Paver Patio area, Private firepit area behind MN Room nestled in the woods. Park model has enough sleeping for 9 - Queen Bedroom, couch w/privacy door in main living area, 2 areas in loft and Trundle bed in MN Room. MN Room is brand new - unfinished in the interior, just looking for your finishing touches. Oversized parking area with enough room for your boat and vehicles. The resort has many shared amenities: Pool, jacuzzi, playgrounds, volleyball, pickleball, golf green, coin laundry, access to shared beach and dock at Breezy Point Resort.