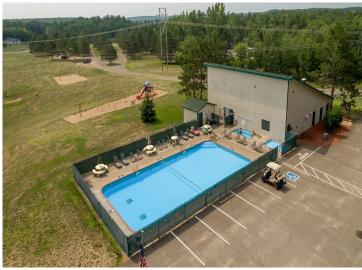

## **Description:**

Located in Whitebirch RV & Camping Resort, come check out this oversized pie shaped lot that is nestled up against the woods. Pride of ownership shows in every step you take. Included with lot: 2008 Breckenridge Dbl Loft park model with new awning, 12' x 12' MN Room, Large Paver Patio area, Private firepit area behind MN Room nestled in the woods. Park model has enough sleeping for 9 - Queen Bedroom, couch w/privacy door in main living area, 2 areas in loft and Trundle bed in MN Room. MN Room is brand new - unfinished in the interior, just looking for your finishing touches. Oversized parking area with enough room for your boat and vehicles. The resort has many shared amenities: Pool, jacuzzi, playgrounds, volleyball, pickleball, golf green, coin laundry, access to shared beach and dock at Breezy Point Resort.