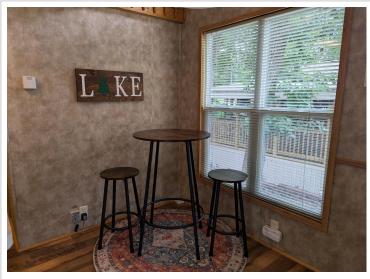

## **Description:**

Located in Whitebirch RV & Camping Resort, come check out this oversized pie shaped lot that is nestled up against the woods. Pride of ownership shows in every step you take. Included with lot: 2008 Breckenridge Dbl Loft park model with new awning, 12' x 12' MN Room, Large Paver Patio area, Private firepit area behind MN Room nestled in the woods. Park model has enough sleeping for 9 - Queen Bedroom, couch w/privacy door in main living area, 2 areas in loft and Trundle bed in MN Room. MN Room is brand new - unfinished in the interior, just looking for your finishing touches. Oversized parking area with enough room for your boat and vehicles. The resort has many shared amenities: Pool, jacuzzi, playgrounds, volleyball, pickleball, golf green, coin laundry, access to shared beach and dock at Breezy Point Resort.