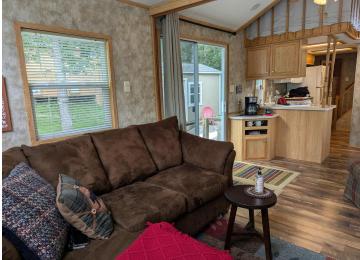

## **Description:**

Located in Whitebirch RV & Camping Resort, come check out this oversized pie shaped lot that is nestled up against the woods. Pride of ownership shows in every step you take. Included with lot: 2008 Breckenridge Dbl Loft park model with new awning, 12' x 12' MN Room, Large Paver Patio area, Private firepit area behind MN Room nestled in the woods. Park model has enough sleeping for 9 - Queen Bedroom, couch w/privacy door in main living area, 2 areas in loft and Trundle bed in MN Room. MN Room is brand new - unfinished in the interior, just looking for your finishing touches. Oversized parking area with enough room for your boat and vehicles. The resort has many shared amenities: Pool, jacuzzi, playgrounds, volleyball, pickleball, golf green, coin laundry, access to shared beach and dock at Breezy Point Resort.