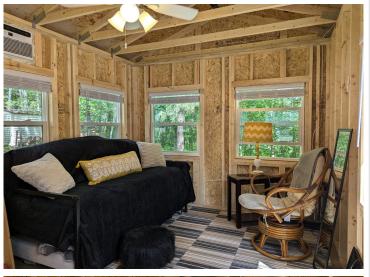

## **Description:**

Located in Whitebirch RV & Camping Resort, come check out this oversized pie shaped lot that is nestled up against the woods. Pride of ownership shows in every step you take. Included with lot: 2008 Breckenridge Dbl Loft park model with new awning, 12' x 12' MN Room, Large Paver Patio area, Private firepit area behind MN Room nestled in the woods. Park model has enough sleeping for 9 - Queen Bedroom, couch w/privacy door in main living area, 2 areas in loft and Trundle bed in MN Room. MN Room is brand new - unfinished in the interior, just looking for your finishing touches. Oversized parking area with enough room for your boat and vehicles. The resort has many shared amenities: Pool, jacuzzi, playgrounds, volleyball, pickleball, golf green, coin laundry, access to shared beach and dock at Breezy Point Resort.