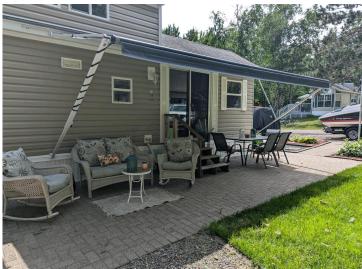

## **Description:**

Located in Whitebirch RV & Camping Resort, come check out this oversized pie shaped lot that is nestled up against the woods. Pride of ownership shows in every step you take. Included with lot: 2008 Breckenridge Dbl Loft park model with new awning, 12' x 12' MN Room, Large Paver Patio area, Private firepit area behind MN Room nestled in the woods. Park model has enough sleeping for 9 - Queen Bedroom, couch w/privacy door in main living area, 2 areas in loft and Trundle bed in MN Room. MN Room is brand new - unfinished in the interior, just looking for your finishing touches. Oversized parking area with enough room for your boat and vehicles. The resort has many shared amenities: Pool, jacuzzi, playgrounds, volleyball, pickleball, golf green, coin laundry, access to shared beach and dock at Breezy Point Resort.