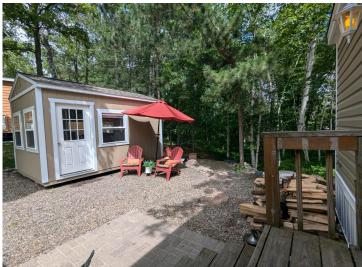

## **Description:**

Located in Whitebirch RV & Camping Resort, come check out this oversized pie shaped lot that is nestled up against the woods. Pride of ownership shows in every step you take. Included with lot: 2008 Breckenridge Dbl Loft park model with new awning, 12' x 12' MN Room, Large Paver Patio area, Private firepit area behind MN Room nestled in the woods. Park model has enough sleeping for 9 - Queen Bedroom, couch w/privacy door in main living area, 2 areas in loft and Trundle bed in MN Room. MN Room is brand new - unfinished in the interior, just looking for your finishing touches. Oversized parking area with enough room for your boat and vehicles. The resort has many shared amenities: Pool, jacuzzi, playgrounds, volleyball, pickleball, golf green, coin laundry, access to shared beach and dock at Breezy Point Resort.