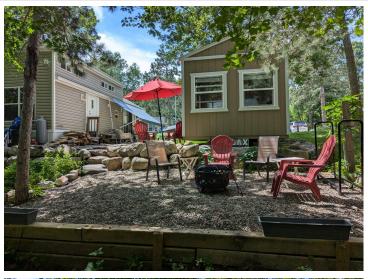

## **Description:**

Located in Whitebirch RV & Camping Resort, come check out this oversized pie shaped lot that is nestled up against the woods. Pride of ownership shows in every step you take. Included with lot: 2008 Breckenridge Dbl Loft park model with new awning, 12' x 12' MN Room, Large Paver Patio area, Private firepit area behind MN Room nestled in the woods. Park model has enough sleeping for 9 - Queen Bedroom, couch w/privacy door in main living area, 2 areas in loft and Trundle bed in MN Room. MN Room is brand new - unfinished in the interior, just looking for your finishing touches. Oversized parking area with enough room for your boat and vehicles. The resort has many shared amenities: Pool, jacuzzi, playgrounds, volleyball, pickleball, golf green, coin laundry, access to shared beach and dock at Breezy Point Resort.