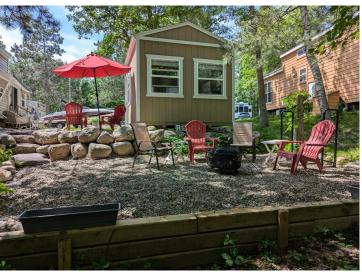

## **Description:**

Located in Whitebirch RV & Camping Resort, come check out this oversized pie shaped lot that is nestled up against the woods. Pride of ownership shows in every step you take. Included with lot: 2008 Breckenridge Dbl Loft park model with new awning, 12' x 12' MN Room, Large Paver Patio area, Private firepit area behind MN Room nestled in the woods. Park model has enough sleeping for 9 - Queen Bedroom, couch w/privacy door in main living area, 2 areas in loft and Trundle bed in MN Room. MN Room is brand new - unfinished in the interior, just looking for your finishing touches. Oversized parking area with enough room for your boat and vehicles. The resort has many shared amenities: Pool, jacuzzi, playgrounds, volleyball, pickleball, golf green, coin laundry, access to shared beach and dock at Breezy Point Resort.