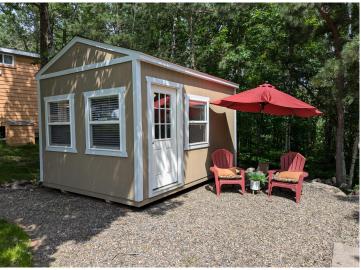

## **Description:**

Located in Whitebirch RV & Camping Resort, come check out this oversized pie shaped lot that is nestled up against the woods. Pride of ownership shows in every step you take. Included with lot: 2008 Breckenridge Dbl Loft park model with new awning, 12' x 12' MN Room, Large Paver Patio area, Private firepit area behind MN Room nestled in the woods. Park model has enough sleeping for 9 - Queen Bedroom, couch w/privacy door in main living area, 2 areas in loft and Trundle bed in MN Room. MN Room is brand new - unfinished in the interior, just looking for your finishing touches. Oversized parking area with enough room for your boat and vehicles. The resort has many shared amenities: Pool, jacuzzi, playgrounds, volleyball, pickleball, golf green, coin laundry, access to shared beach and dock at Breezy Point Resort.