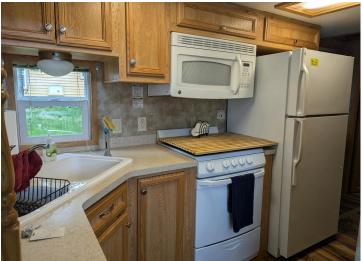

## **Description:**

Located in Whitebirch RV & Camping Resort, come check out this oversized pie shaped lot that is nestled up against the woods. Pride of ownership shows in every step you take. Included with lot: 2008 Breckenridge Dbl Loft park model with new awning, 12' x 12' MN Room, Large Paver Patio area, Private firepit area behind MN Room nestled in the woods. Park model has enough sleeping for 9 - Queen Bedroom, couch w/privacy door in main living area, 2 areas in loft and Trundle bed in MN Room. MN Room is brand new - unfinished in the interior, just looking for your finishing touches. Oversized parking area with enough room for your boat and vehicles. The resort has many shared amenities: Pool, jacuzzi, playgrounds, volleyball, pickleball, golf green, coin laundry, access to shared beach and dock at Breezy Point Resort.