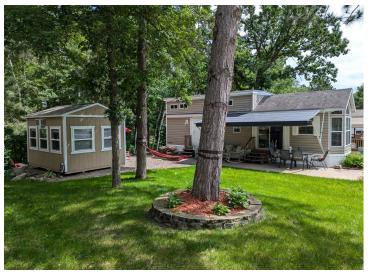

## **Description:**

Located in Whitebirch RV & Camping Resort, come check out this oversized pie shaped lot that is nestled up against the woods. Pride of ownership shows in every step you take. Included with lot: 2008 Breckenridge Dbl Loft park model with new awning, 12' x 12' MN Room, Large Paver Patio area, Private firepit area behind MN Room nestled in the woods. Park model has enough sleeping for 9 - Queen Bedroom, couch w/privacy door in main living area, 2 areas in loft and Trundle bed in MN Room. MN Room is brand new - unfinished in the interior, just looking for your finishing touches. Oversized parking area with enough room for your boat and vehicles. The resort has many shared amenities: Pool, jacuzzi, playgrounds, volleyball, pickleball, golf green, coin laundry, access to shared beach and dock at Breezy Point Resort.