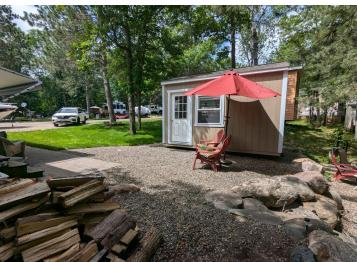

## **Description:**

Located in Whitebirch RV & Camping Resort, come check out this oversized pie shaped lot that is nestled up against the woods. Pride of ownership shows in every step you take. Included with lot: 2008 Breckenridge Dbl Loft park model with new awning, 12' x 12' MN Room, Large Paver Patio area, Private firepit area behind MN Room nestled in the woods. Park model has enough sleeping for 9 - Queen Bedroom, couch w/privacy door in main living area, 2 areas in loft and Trundle bed in MN Room. MN Room is brand new - unfinished in the interior, just looking for your finishing touches. Oversized parking area with enough room for your boat and vehicles. The resort has many shared amenities: Pool, jacuzzi, playgrounds, volleyball, pickleball, golf green, coin laundry, access to shared beach and dock at Breezy Point Resort.