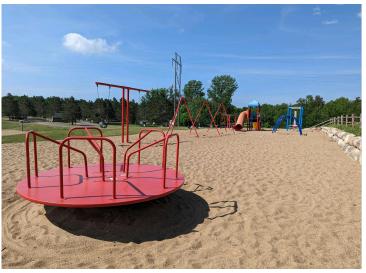

## **Description:**

Located in Whitebirch RV & Camping Resort, come check out this oversized pie shaped lot that is nestled up against the woods. Pride of ownership shows in every step you take. Included with lot: 2008 Breckenridge Dbl Loft park model with new awning, 12' x 12' MN Room, Large Paver Patio area, Private firepit area behind MN Room nestled in the woods. Park model has enough sleeping for 9 - Queen Bedroom, couch w/privacy door in main living area, 2 areas in loft and Trundle bed in MN Room. MN Room is brand new - unfinished in the interior, just looking for your finishing touches. Oversized parking area with enough room for your boat and vehicles. The resort has many shared amenities: Pool, jacuzzi, playgrounds, volleyball, pickleball, golf green, coin laundry, access to shared beach and dock at Breezy Point Resort.