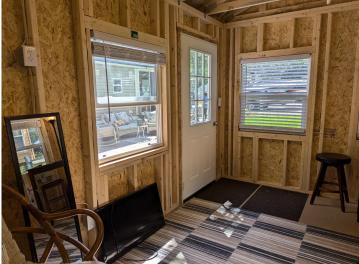

## **Description:**

Located in Whitebirch RV & Camping Resort, come check out this oversized pie shaped lot that is nestled up against the woods. Pride of ownership shows in every step you take. Included with lot: 2008 Breckenridge Dbl Loft park model with new awning, 12' x 12' MN Room, Large Paver Patio area, Private firepit area behind MN Room nestled in the woods. Park model has enough sleeping for 9 - Queen Bedroom, couch w/privacy door in main living area, 2 areas in loft and Trundle bed in MN Room. MN Room is brand new - unfinished in the interior, just looking for your finishing touches. Oversized parking area with enough room for your boat and vehicles. The resort has many shared amenities: Pool, jacuzzi, playgrounds, volleyball, pickleball, golf green, coin laundry, access to shared beach and dock at Breezy Point Resort.