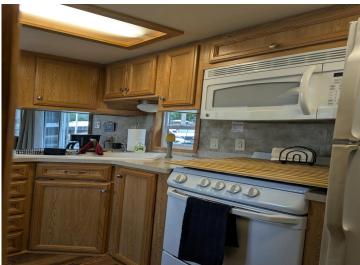

## **Description:**

Located in Whitebirch RV & Camping Resort, come check out this oversized pie shaped lot that is nestled up against the woods. Pride of ownership shows in every step you take. Included with lot: 2008 Breckenridge Dbl Loft park model with new awning, 12' x 12' MN Room, Large Paver Patio area, Private firepit area behind MN Room nestled in the woods. Park model has enough sleeping for 9 - Queen Bedroom, couch w/privacy door in main living area, 2 areas in loft and Trundle bed in MN Room. MN Room is brand new - unfinished in the interior, just looking for your finishing touches. Oversized parking area with enough room for your boat and vehicles. The resort has many shared amenities: Pool, jacuzzi, playgrounds, volleyball, pickleball, golf green, coin laundry, access to shared beach and dock at Breezy Point Resort.