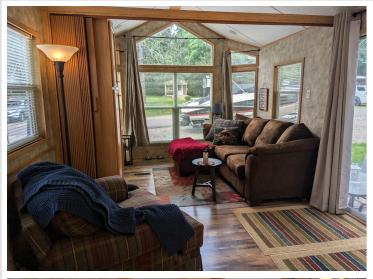

## **Description:**

Located in Whitebirch RV & Camping Resort, come check out this oversized pie shaped lot that is nestled up against the woods. Pride of ownership shows in every step you take. Included with lot: 2008 Breckenridge Dbl Loft park model with new awning, 12' x 12' MN Room, Large Paver Patio area, Private firepit area behind MN Room nestled in the woods. Park model has enough sleeping for 9 - Queen Bedroom, couch w/privacy door in main living area, 2 areas in loft and Trundle bed in MN Room. MN Room is brand new - unfinished in the interior, just looking for your finishing touches. Oversized parking area with enough room for your boat and vehicles. The resort has many shared amenities: Pool, jacuzzi, playgrounds, volleyball, pickleball, golf green, coin laundry, access to shared beach and dock at Breezy Point Resort.