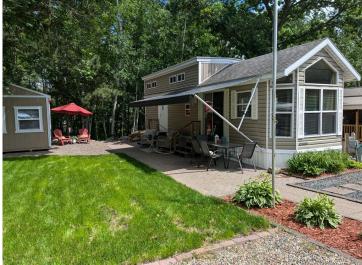

## **Description:**

Located in Whitebirch RV & Camping Resort, come check out this oversized pie shaped lot that is nestled up against the woods. Pride of ownership shows in every step you take. Included with lot: 2008 Breckenridge Dbl Loft park model with new awning, 12' x 12' MN Room, Large Paver Patio area, Private firepit area behind MN Room nestled in the woods. Park model has enough sleeping for 9 - Queen Bedroom, couch w/privacy door in main living area, 2 areas in loft and Trundle bed in MN Room. MN Room is brand new - unfinished in the interior, just looking for your finishing touches. Oversized parking area with enough room for your boat and vehicles. The resort has many shared amenities: Pool, jacuzzi, playgrounds, volleyball, pickleball, golf green, coin laundry, access to shared beach and dock at Breezy Point Resort.