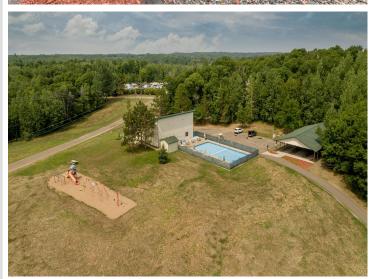

## **Description:**

Located in Whitebirch RV & Camping Resort, come check out this oversized pie shaped lot that is nestled up against the woods. Pride of ownership shows in every step you take. Included with lot: 2008 Breckenridge Dbl Loft park model with new awning, 12' x 12' MN Room, Large Paver Patio area, Private firepit area behind MN Room nestled in the woods. Park model has enough sleeping for 9 - Queen Bedroom, couch w/privacy door in main living area, 2 areas in loft and Trundle bed in MN Room. MN Room is brand new - unfinished in the interior, just looking for your finishing touches. Oversized parking area with enough room for your boat and vehicles. The resort has many shared amenities: Pool, jacuzzi, playgrounds, volleyball, pickleball, golf green, coin laundry, access to shared beach and dock at Breezy Point Resort.