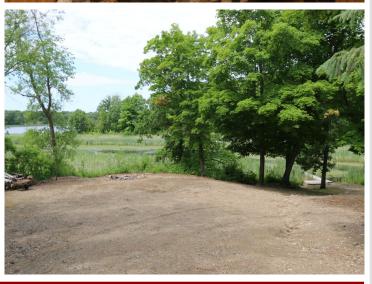

## **Description:**

Dead Lake in Otter Tail County. This unique property is on the channel that connects Dead Lake to Tombs Lake. Two docks are included - on dock being on Dead Lake and the other on Tombs. The 1973, 3 bedroom, 1 bath manufactured home is well kept and has a nice lakeside deck for grilling and telling fish stories. The home is used seasonally and will be sold furnished. The 2nd manufactured home (house #35338) is disconnected from utilities and is used for storage. These lots total approx 1.12 acres and have 338' of frontage, They are nicely wooded and offer lots of privacy on a dead end road. Dead Lake is 7,901 acres (the 2nd largest lake in Otter Tail County) and has a reputation as one of the best all-around fishing lakes in Otter Tail County. Walleye, Northern Pike, Largemouth Bass, Black Crappie, and Bluegill are the dominant gamefish species in the fish community. Come and enjoy the lake!