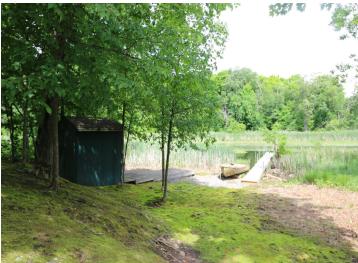

## **Description:**

Dead Lake in Otter Tail County. This unique property is on the channel that connects Dead Lake to Tombs Lake. Two docks are included - on dock being on Dead Lake and the other on Tombs. The 1973, 3 bedroom, 1 bath manufactured home is well kept and has a nice lakeside deck for grilling and telling fish stories. The home is used seasonally and will be sold furnished. The 2nd manufactured home (house #35338) is disconnected from utilities and is used for storage. These lots total approx 1.12 acres and have 338' of frontage, They are nicely wooded and offer lots of privacy on a dead end road. Dead Lake is 7,901 acres (the 2nd largest lake in Otter Tail County) and has a reputation as one of the best all-around fishing lakes in Otter Tail County. Walleye, Northern Pike, Largemouth Bass, Black Crappie, and Bluegill are the dominant gamefish species in the fish community. Come and enjoy the lake!