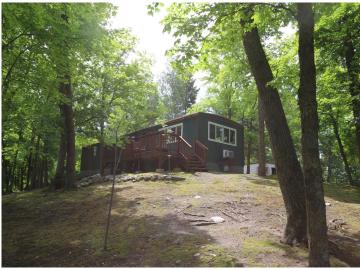

## **Description:**

Dead Lake in Otter Tail County. This unique property is on the channel that connects Dead Lake to Tombs Lake. Two docks are included - on dock being on Dead Lake and the other on Tombs. The 1973, 3 bedroom, 1 bath manufactured home is well kept and has a nice lakeside deck for grilling and telling fish stories. The home is used seasonally and will be sold furnished. The 2nd manufactured home (house #35338) is disconnected from utilities and is used for storage. These lots total approx 1.12 acres and have 338' of frontage, They are nicely wooded and offer lots of privacy on a dead end road. Dead Lake is 7,901 acres (the 2nd largest lake in Otter Tail County) and has a reputation as one of the best all-around fishing lakes in Otter Tail County. Walleye, Northern Pike, Largemouth Bass, Black Crappie, and Bluegill are the dominant gamefish species in the fish community. Come and enjoy the lake!