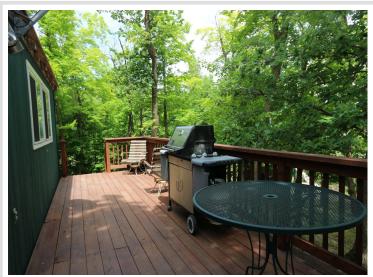

## **Description:**

Dead Lake in Otter Tail County. This unique property is on the channel that connects Dead Lake to Tombs Lake. Two docks are included - on dock being on Dead Lake and the other on Tombs. The 1973, 3 bedroom, 1 bath manufactured home is well kept and has a nice lakeside deck for grilling and telling fish stories. The home is used seasonally and will be sold furnished. The 2nd manufactured home (house #35338) is disconnected from utilities and is used for storage. These lots total approx 1.12 acres and have 338' of frontage, They are nicely wooded and offer lots of privacy on a dead end road. Dead Lake is 7,901 acres (the 2nd largest lake in Otter Tail County) and has a reputation as one of the best all-around fishing lakes in Otter Tail County. Walleye, Northern Pike, Largemouth Bass, Black Crappie, and Bluegill are the dominant gamefish species in the fish community. Come and enjoy the lake!