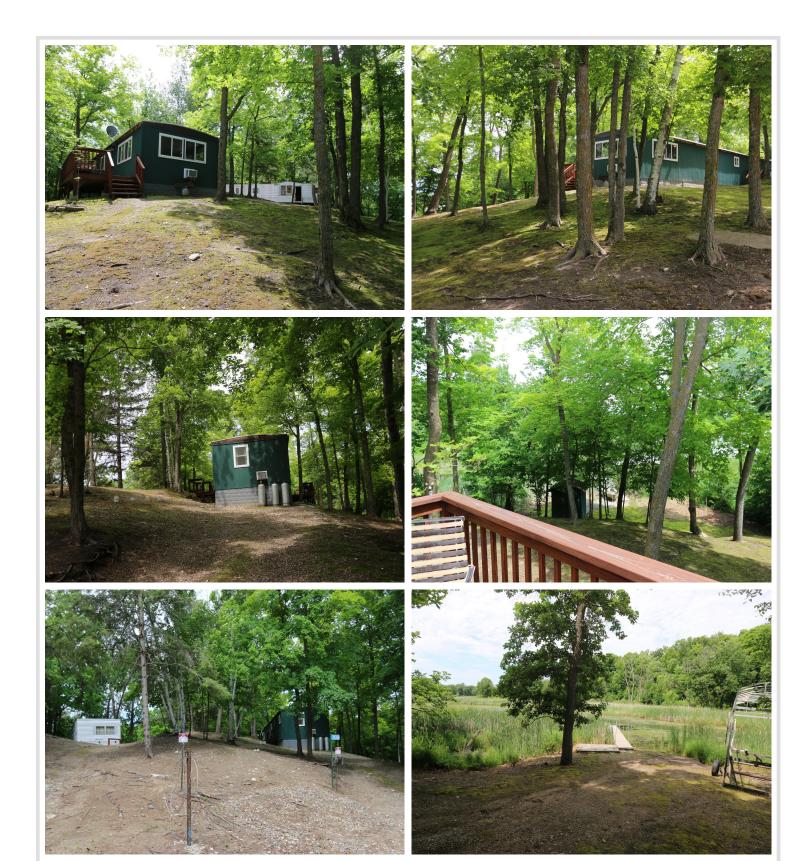

## **Description:**

Dead Lake in Otter Tail County. This unique property is on the channel that connects Dead Lake to Tombs Lake. Two docks are included - on dock being on Dead Lake and the other on Tombs. The 1973, 3 bedroom, 1 bath manufactured home is well kept and has a nice lakeside deck for grilling and telling fish stories. The home is used seasonally and will be sold furnished. The 2nd manufactured home (house #35338) is disconnected from utilities and is used for storage. These lots total approx 1.12 acres and have 338' of frontage, They are nicely wooded and offer lots of privacy on a dead end road. Dead Lake is 7,901 acres (the 2nd largest lake in Otter Tail County) and has a reputation as one of the best all-around fishing lakes in Otter Tail County. Walleye, Northern Pike, Largemouth Bass, Black Crappie, and Bluegill are the dominant gamefish species in the fish community. Come and enjoy the lake!