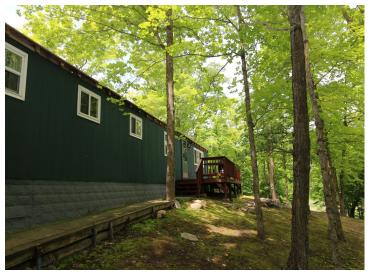

## **Description:**

Dead Lake in Otter Tail County. This unique property is on the channel that connects Dead Lake to Tombs Lake. Two docks are included - on dock being on Dead Lake and the other on Tombs. The 1973, 3 bedroom, 1 bath manufactured home is well kept and has a nice lakeside deck for grilling and telling fish stories. The home is used seasonally and will be sold furnished. The 2nd manufactured home (house #35338) is disconnected from utilities and is used for storage. These lots total approx 1.12 acres and have 338' of frontage, They are nicely wooded and offer lots of privacy on a dead end road. Dead Lake is 7,901 acres (the 2nd largest lake in Otter Tail County) and has a reputation as one of the best all-around fishing lakes in Otter Tail County. Walleye, Northern Pike, Largemouth Bass, Black Crappie, and Bluegill are the dominant gamefish species in the fish community. Come and enjoy the lake!