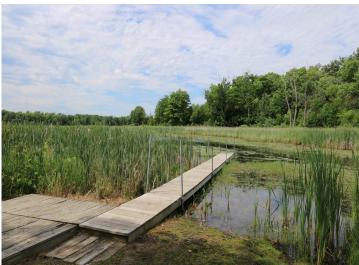

## **Description:**

Dead Lake in Otter Tail County. This unique property is on the channel that connects Dead Lake to Tombs Lake. Two docks are included - on dock being on Dead Lake and the other on Tombs. The 1973, 3 bedroom, 1 bath manufactured home is well kept and has a nice lakeside deck for grilling and telling fish stories. The home is used seasonally and will be sold furnished. The 2nd manufactured home (house #35338) is disconnected from utilities and is used for storage. These lots total approx 1.12 acres and have 338' of frontage, They are nicely wooded and offer lots of privacy on a dead end road. Dead Lake is 7,901 acres (the 2nd largest lake in Otter Tail County) and has a reputation as one of the best all-around fishing lakes in Otter Tail County. Walleye, Northern Pike, Largemouth Bass, Black Crappie, and Bluegill are the dominant gamefish species in the fish community. Come and enjoy the lake!