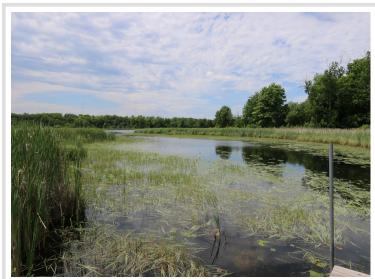

## **Description:**

Dead Lake in Otter Tail County. This unique property is on the channel that connects Dead Lake to Tombs Lake. Two docks are included - on dock being on Dead Lake and the other on Tombs. The 1973, 3 bedroom, 1 bath manufactured home is well kept and has a nice lakeside deck for grilling and telling fish stories. The home is used seasonally and will be sold furnished. The 2nd manufactured home (house #35338) is disconnected from utilities and is used for storage. These lots total approx 1.12 acres and have 338' of frontage, They are nicely wooded and offer lots of privacy on a dead end road. Dead Lake is 7,901 acres (the 2nd largest lake in Otter Tail County) and has a reputation as one of the best all-around fishing lakes in Otter Tail County. Walleye, Northern Pike, Largemouth Bass, Black Crappie, and Bluegill are the dominant gamefish species in the fish community. Come and enjoy the lake!