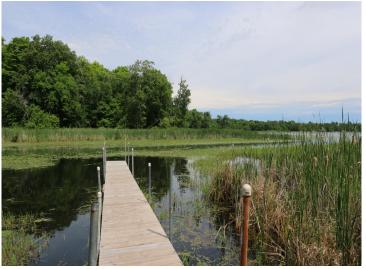

## **Description:**

Dead Lake in Otter Tail County. This unique property is on the channel that connects Dead Lake to Tombs Lake. Two docks are included - on dock being on Dead Lake and the other on Tombs. The 1973, 3 bedroom, 1 bath manufactured home is well kept and has a nice lakeside deck for grilling and telling fish stories. The home is used seasonally and will be sold furnished. The 2nd manufactured home (house #35338) is disconnected from utilities and is used for storage. These lots total approx 1.12 acres and have 338' of frontage, They are nicely wooded and offer lots of privacy on a dead end road. Dead Lake is 7,901 acres (the 2nd largest lake in Otter Tail County) and has a reputation as one of the best all-around fishing lakes in Otter Tail County. Walleye, Northern Pike, Largemouth Bass, Black Crappie, and Bluegill are the dominant gamefish species in the fish community. Come and enjoy the lake!