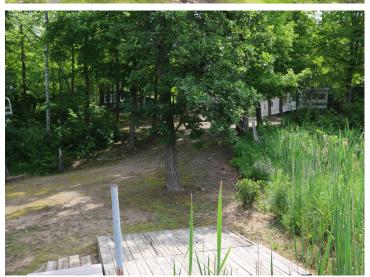

## **Description:**

Dead Lake in Otter Tail County. This unique property is on the channel that connects Dead Lake to Tombs Lake. Two docks are included - on dock being on Dead Lake and the other on Tombs. The 1973, 3 bedroom, 1 bath manufactured home is well kept and has a nice lakeside deck for grilling and telling fish stories. The home is used seasonally and will be sold furnished. The 2nd manufactured home (house #35338) is disconnected from utilities and is used for storage. These lots total approx 1.12 acres and have 338' of frontage, They are nicely wooded and offer lots of privacy on a dead end road. Dead Lake is 7,901 acres (the 2nd largest lake in Otter Tail County) and has a reputation as one of the best all-around fishing lakes in Otter Tail County. Walleye, Northern Pike, Largemouth Bass, Black Crappie, and Bluegill are the dominant gamefish species in the fish community. Come and enjoy the lake!