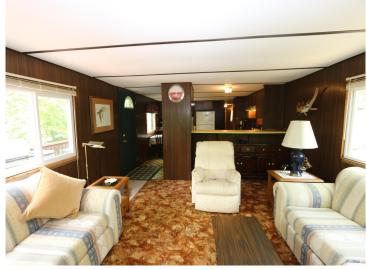

## **Description:**

Dead Lake in Otter Tail County. This unique property is on the channel that connects Dead Lake to Tombs Lake. Two docks are included - on dock being on Dead Lake and the other on Tombs. The 1973, 3 bedroom, 1 bath manufactured home is well kept and has a nice lakeside deck for grilling and telling fish stories. The home is used seasonally and will be sold furnished. The 2nd manufactured home (house #35338) is disconnected from utilities and is used for storage. These lots total approx 1.12 acres and have 338' of frontage, They are nicely wooded and offer lots of privacy on a dead end road. Dead Lake is 7,901 acres (the 2nd largest lake in Otter Tail County) and has a reputation as one of the best all-around fishing lakes in Otter Tail County. Walleye, Northern Pike, Largemouth Bass, Black Crappie, and Bluegill are the dominant gamefish species in the fish community. Come and enjoy the lake!