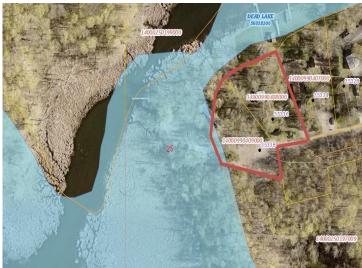

## **Description:**

Dead Lake in Otter Tail County. This unique property is on the channel that connects Dead Lake to Tombs Lake. Two docks are included - on dock being on Dead Lake and the other on Tombs. The 1973, 3 bedroom, 1 bath manufactured home is well kept and has a nice lakeside deck for grilling and telling fish stories. The home is used seasonally and will be sold furnished. The 2nd manufactured home (house #35338) is disconnected from utilities and is used for storage. These lots total approx 1.12 acres and have 338' of frontage, They are nicely wooded and offer lots of privacy on a dead end road. Dead Lake is 7,901 acres (the 2nd largest lake in Otter Tail County) and has a reputation as one of the best all-around fishing lakes in Otter Tail County. Walleye, Northern Pike, Largemouth Bass, Black Crappie, and Bluegill are the dominant gamefish species in the fish community. Come and enjoy the lake!

## Additional Details:

Year Built 1973
Lot Acres 1.12
Lot Dimensions 338x175
School District 549
Taxes \$1,243
Taxes with Assessments \$1,324
Tax Year 2024