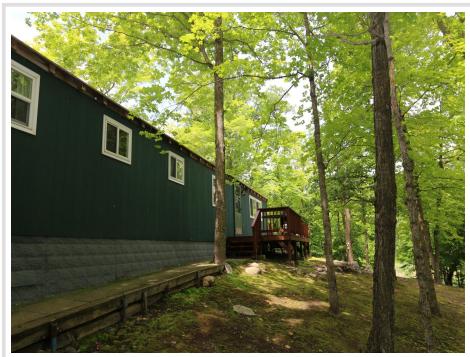

## **Description:**

Dead Lake in Otter Tail County. This unique property is on the channel that connects Dead Lake to Tombs Lake. Two docks are included - on dock being on Dead Lake and the other on Tombs. The 1973, 3 bedroom, 1 bath manufactured home is well kept and has a nice lakeside deck for grilling and telling fish stories. The home is used seasonally and will be sold furnished. The 2nd manufactured home (house #35338) is disconnected from utilities and is used for storage. These lots total approx 1.12 acres and have 338' of frontage, They are nicely wooded and offer lots of privacy on a dead end road. Dead Lake is 7,901 acres (the 2nd largest lake in Otter Tail County) and has a reputation as one of the best all-around fishing lakes in Otter Tail County. Walleye, Northern Pike, Largemouth Bass, Black Crappie, and Bluegill are the dominant gamefish species in the fish community. Come and enjoy the lake!