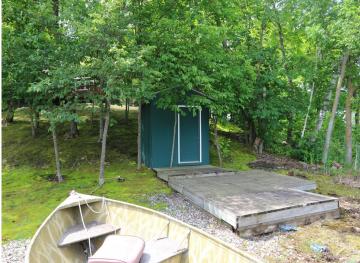

## **Description:**

Dead Lake in Otter Tail County. This unique property is on the channel that connects Dead Lake to Tombs Lake. Two docks are included - on dock being on Dead Lake and the other on Tombs. The 1973, 3 bedroom, 1 bath manufactured home is well kept and has a nice lakeside deck for grilling and telling fish stories. The home is used seasonally and will be sold furnished. The 2nd manufactured home (house #35338) is disconnected from utilities and is used for storage. These lots total approx 1.12 acres and have 338' of frontage, They are nicely wooded and offer lots of privacy on a dead end road. Dead Lake is 7,901 acres (the 2nd largest lake in Otter Tail County) and has a reputation as one of the best all-around fishing lakes in Otter Tail County. Walleye, Northern Pike, Largemouth Bass, Black Crappie, and Bluegill are the dominant gamefish species in the fish community. Come and enjoy the lake!