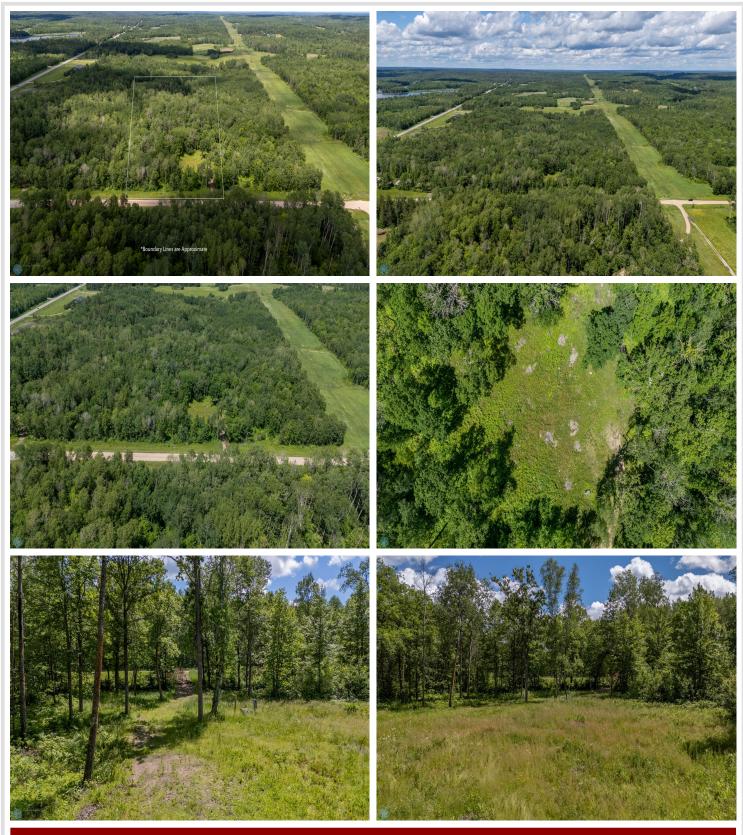

## **Description:**

Discover the perfect canvas for your dream home on this stunning over 16-acre lot in Park Rapids, MN. Surrounded by majestic trees, this beautiful property offers the tranquility and privacy you've been searching for. With electrical access already available on the land, you can start building your ideal home right away. Imagine waking up to the serene sounds of nature and enjoying the peace and quiet of your own wooded paradise. Don't miss this incredible opportunity to create your custom retreat in one of Minnesota's most picturesque locations!

## Additional Details:

| Lot Acres              | 16.4     |
|------------------------|----------|
| Lot Dimensions         | 540c1345 |
| School District        | 309      |
| Taxes                  | \$482    |
| Taxes with Assessments | \$692    |
| Tax Year               | 2023     |