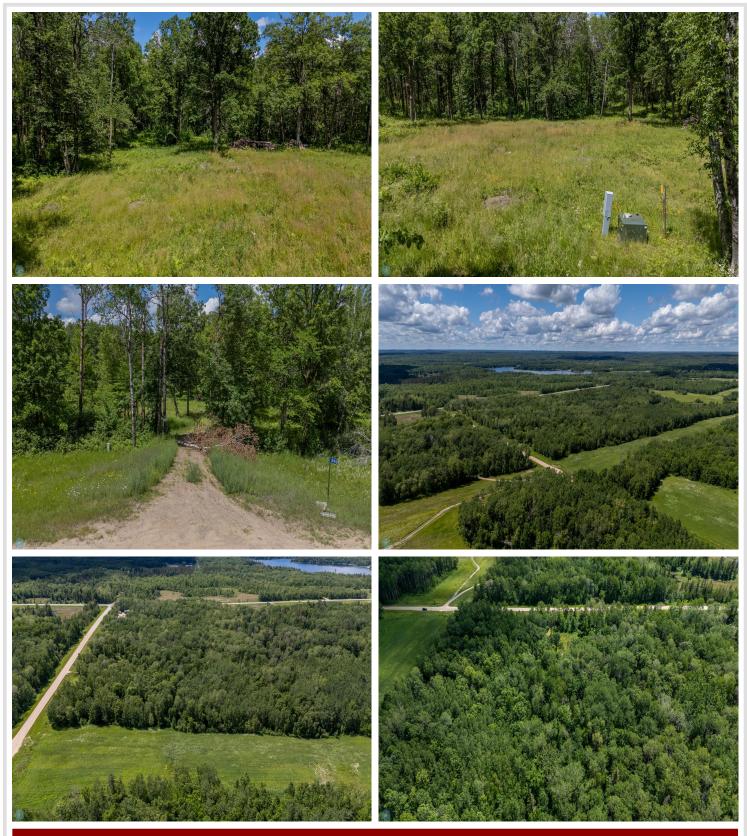

## **Description:**

Discover the perfect canvas for your dream home on this stunning over 16-acre lot in Park Rapids, MN. Surrounded by majestic trees, this beautiful property offers the tranquility and privacy you've been searching for. With electrical access already available on the land, you can start building your ideal home right away. Imagine waking up to the serene sounds of nature and enjoying the peace and quiet of your own wooded paradise. Don't miss this incredible opportunity to create your custom retreat in one of Minnesota's most picturesque locations!

## Additional Details:

| Lot Acres              | 16.4     |
|------------------------|----------|
| Lot Dimensions         | 540c1345 |
| School District        | 309      |
| Taxes                  | \$482    |
| Taxes with Assessments | \$692    |
| Tax Year               | 2023     |