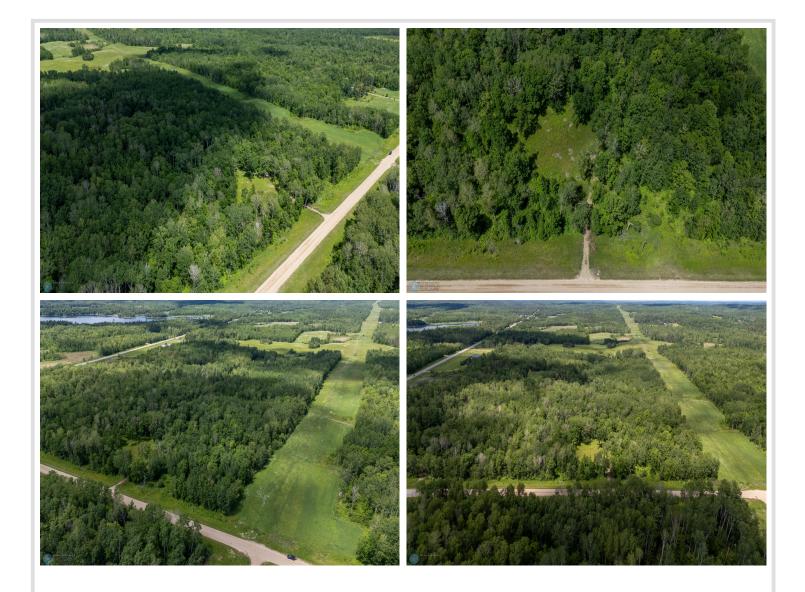

## **Description:**

Discover the perfect canvas for your dream home on this stunning over 16-acre lot in Park Rapids, MN. Surrounded by majestic trees, this beautiful property offers the tranquility and privacy you've been searching for. With electrical access already available on the land, you can start building your ideal home right away. Imagine waking up to the serene sounds of nature and enjoying the peace and quiet of your own wooded paradise. Don't miss this incredible opportunity to create your custom retreat in one of Minnesota's most picturesque locations!

## Additional Details:

| Lot Acres              | 16.4     |
|------------------------|----------|
| Lot Dimensions         | 540c1345 |
| School District        | 309      |
| Taxes                  | \$482    |
| Taxes with Assessments | \$692    |
| Tax Year               | 2023     |