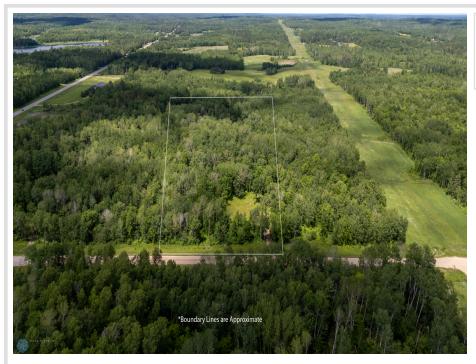

## **Description:**

Discover the perfect canvas for your dream home on this stunning over 16-acre lot in Park Rapids, MN. Surrounded by majestic trees, this beautiful property offers the tranquility and privacy you've been searching for. With electrical access already available on the land, you can start building your ideal home right away. Imagine waking up to the serene sounds of nature and enjoying the peace and quiet of your own wooded paradise. Don't miss this incredible opportunity to create your custom retreat in one of Minnesota's most picturesque locations!

## Additional Details:

| Lot Acres              | 16.4     |
|------------------------|----------|
| Lot Dimensions         | 540c1345 |
| School District        | 309      |
| Taxes                  | \$482    |
| Taxes with Assessments | \$692    |
| Tax Year               | 2023     |