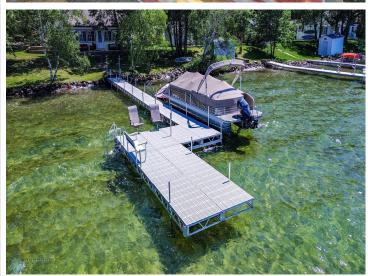

## **Description:**

Look no further! 100' of sandy shore on the East Side of Rose Lake. The cabin is only steps away from the waters edge and has front and rear maintenance free decks, The classic cabin has the charm of yesteryear with knotty pine interior, Vaulted Ceilings, Fireplace, Updated Bathroom, Plus they are including a camper for guest quarters, The sale also includes a large back lot for additional parking for all your trailers, campers or potentially another structure, Oh, and lets not forget the beautiful sunsets and the sugar sand at the end of the dock and the dock system is included with the sale. Hurry!