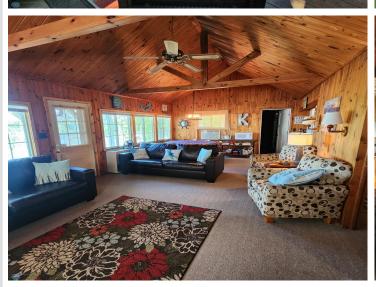

## **Description:**

Look no further! 100' of sandy shore on the East Side of Rose Lake. The cabin is only steps away from the waters edge and has front and rear maintenance free decks, The classic cabin has the charm of yesteryear with knotty pine interior, Vaulted Ceilings, Fireplace, Updated Bathroom, Plus they are including a camper for guest quarters, The sale also includes a large back lot for additional parking for all your trailers, campers or potentially another structure, Oh, and lets not forget the beautiful sunsets and the sugar sand at the end of the dock and the dock system is included with the sale. Hurry!