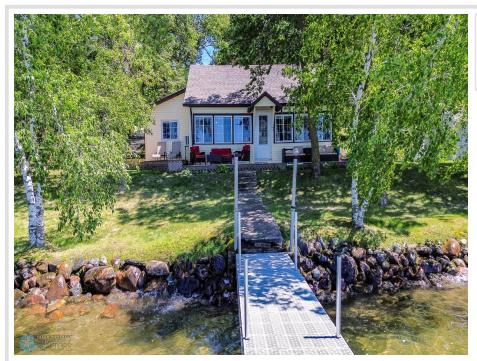

## **Description:**

Look no further! 100' of sandy shore on the East Side of Rose Lake. The cabin is only steps away from the waters edge and has front and rear maintenance free decks, The classic cabin has the charm of yesteryear with knotty pine interior, Vaulted Ceilings, Fireplace, Updated Bathroom, Plus they are including a camper for guest quarters, The sale also includes a large back lot for additional parking for all your trailers, campers or potentially another structure, Oh, and lets not forget the beautiful sunsets and the sugar sand at the end of the dock and the dock system is included with the sale. Hurry!