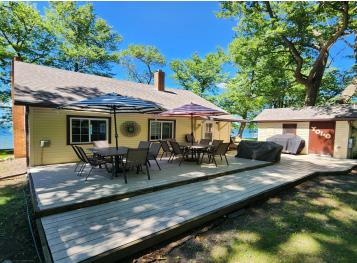

## **Description:**

Look no further! 100' of sandy shore on the East Side of Rose Lake. The cabin is only steps away from the waters edge and has front and rear maintenance free decks, The classic cabin has the charm of yesteryear with knotty pine interior, Vaulted Ceilings, Fireplace, Updated Bathroom, Plus they are including a camper for guest quarters, The sale also includes a large back lot for additional parking for all your trailers, campers or potentially another structure, Oh, and lets not forget the beautiful sunsets and the sugar sand at the end of the dock and the dock system is included with the sale. Hurry!