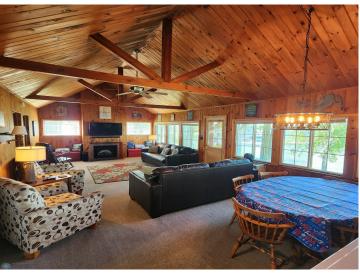

## **Description:**

Look no further! 100' of sandy shore on the East Side of Rose Lake. The cabin is only steps away from the waters edge and has front and rear maintenance free decks, The classic cabin has the charm of yesteryear with knotty pine interior, Vaulted Ceilings, Fireplace, Updated Bathroom, Plus they are including a camper for guest quarters, The sale also includes a large back lot for additional parking for all your trailers, campers or potentially another structure, Oh, and lets not forget the beautiful sunsets and the sugar sand at the end of the dock and the dock system is included with the sale. Hurry!