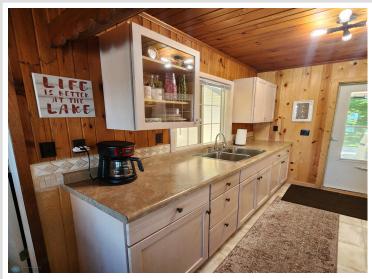

## **Description:**

Look no further! 100' of sandy shore on the East Side of Rose Lake. The cabin is only steps away from the waters edge and has front and rear maintenance free decks, The classic cabin has the charm of yesteryear with knotty pine interior, Vaulted Ceilings, Fireplace, Updated Bathroom, Plus they are including a camper for guest quarters, The sale also includes a large back lot for additional parking for all your trailers, campers or potentially another structure, Oh, and lets not forget the beautiful sunsets and the sugar sand at the end of the dock and the dock system is included with the sale. Hurry!