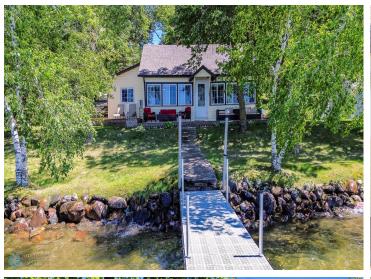

## **Description:**

Look no further! 100' of sandy shore on the East Side of Rose Lake. The cabin is only steps away from the waters edge and has front and rear maintenance free decks, The classic cabin has the charm of yesteryear with knotty pine interior, Vaulted Ceilings, Fireplace, Updated Bathroom, Plus they are including a camper for guest quarters, The sale also includes a large back lot for additional parking for all your trailers, campers or potentially another structure, Oh, and lets not forget the beautiful sunsets and the sugar sand at the end of the dock and the dock system is included with the sale. Hurry!