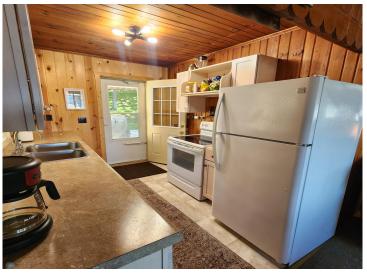

## **Description:**

Look no further! 100' of sandy shore on the East Side of Rose Lake. The cabin is only steps away from the waters edge and has front and rear maintenance free decks, The classic cabin has the charm of yesteryear with knotty pine interior, Vaulted Ceilings, Fireplace, Updated Bathroom, Plus they are including a camper for guest quarters, The sale also includes a large back lot for additional parking for all your trailers, campers or potentially another structure, Oh, and lets not forget the beautiful sunsets and the sugar sand at the end of the dock and the dock system is included with the sale. Hurry!