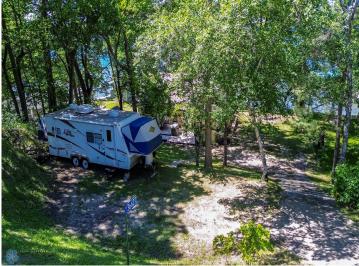

## **Description:**

Look no further! 100' of sandy shore on the East Side of Rose Lake. The cabin is only steps away from the waters edge and has front and rear maintenance free decks, The classic cabin has the charm of yesteryear with knotty pine interior, Vaulted Ceilings, Fireplace, Updated Bathroom, Plus they are including a camper for guest quarters, The sale also includes a large back lot for additional parking for all your trailers, campers or potentially another structure, Oh, and lets not forget the beautiful sunsets and the sugar sand at the end of the dock and the dock system is included with the sale. Hurry!