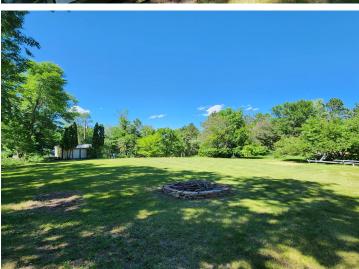

## **Description:**

Look no further! 100' of sandy shore on the East Side of Rose Lake. The cabin is only steps away from the waters edge and has front and rear maintenance free decks, The classic cabin has the charm of yesteryear with knotty pine interior, Vaulted Ceilings, Fireplace, Updated Bathroom, Plus they are including a camper for guest quarters, The sale also includes a large back lot for additional parking for all your trailers, campers or potentially another structure, Oh, and lets not forget the beautiful sunsets and the sugar sand at the end of the dock and the dock system is included with the sale. Hurry!