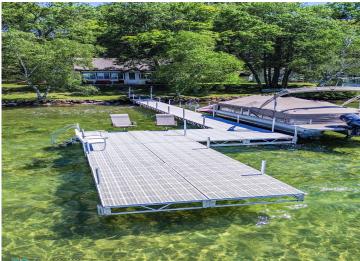

## **Description:**

Look no further! 100' of sandy shore on the East Side of Rose Lake. The cabin is only steps away from the waters edge and has front and rear maintenance free decks, The classic cabin has the charm of yesteryear with knotty pine interior, Vaulted Ceilings, Fireplace, Updated Bathroom, Plus they are including a camper for guest quarters, The sale also includes a large back lot for additional parking for all your trailers, campers or potentially another structure, Oh, and lets not forget the beautiful sunsets and the sugar sand at the end of the dock and the dock system is included with the sale. Hurry!