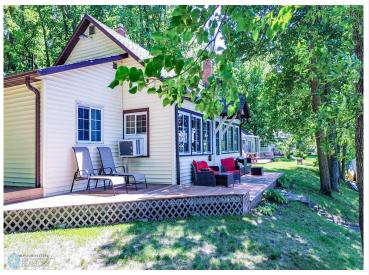

## **Description:**

Look no further! 100' of sandy shore on the East Side of Rose Lake. The cabin is only steps away from the waters edge and has front and rear maintenance free decks, The classic cabin has the charm of yesteryear with knotty pine interior, Vaulted Ceilings, Fireplace, Updated Bathroom, Plus they are including a camper for guest quarters, The sale also includes a large back lot for additional parking for all your trailers, campers or potentially another structure, Oh, and lets not forget the beautiful sunsets and the sugar sand at the end of the dock and the dock system is included with the sale. Hurry!