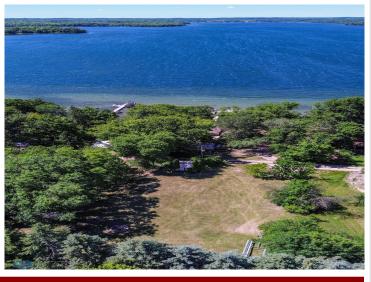

## **Description:**

Look no further! 100' of sandy shore on the East Side of Rose Lake. The cabin is only steps away from the waters edge and has front and rear maintenance free decks, The classic cabin has the charm of yesteryear with knotty pine interior, Vaulted Ceilings, Fireplace, Updated Bathroom, Plus they are including a camper for guest quarters, The sale also includes a large back lot for additional parking for all your trailers, campers or potentially another structure, Oh, and lets not forget the beautiful sunsets and the sugar sand at the end of the dock and the dock system is included with the sale. Hurry!