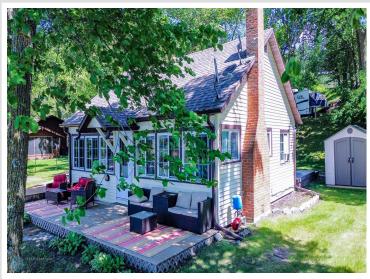

## **Description:**

Look no further! 100' of sandy shore on the East Side of Rose Lake. The cabin is only steps away from the waters edge and has front and rear maintenance free decks, The classic cabin has the charm of yesteryear with knotty pine interior, Vaulted Ceilings, Fireplace, Updated Bathroom, Plus they are including a camper for guest quarters, The sale also includes a large back lot for additional parking for all your trailers, campers or potentially another structure, Oh, and lets not forget the beautiful sunsets and the sugar sand at the end of the dock and the dock system is included with the sale. Hurry!