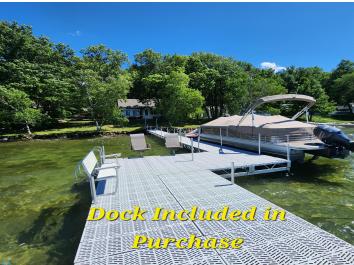

## **Description:**

Look no further! 100' of sandy shore on the East Side of Rose Lake. The cabin is only steps away from the waters edge and has front and rear maintenance free decks, The classic cabin has the charm of yesteryear with knotty pine interior, Vaulted Ceilings, Fireplace, Updated Bathroom, Plus they are including a camper for guest quarters, The sale also includes a large back lot for additional parking for all your trailers, campers or potentially another structure, Oh, and lets not forget the beautiful sunsets and the sugar sand at the end of the dock and the dock system is included with the sale. Hurry!