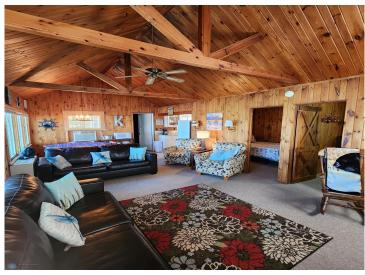

## **Description:**

Look no further! 100' of sandy shore on the East Side of Rose Lake. The cabin is only steps away from the waters edge and has front and rear maintenance free decks, The classic cabin has the charm of yesteryear with knotty pine interior, Vaulted Ceilings, Fireplace, Updated Bathroom, Plus they are including a camper for guest quarters, The sale also includes a large back lot for additional parking for all your trailers, campers or potentially another structure, Oh, and lets not forget the beautiful sunsets and the sugar sand at the end of the dock and the dock system is included with the sale. Hurry!