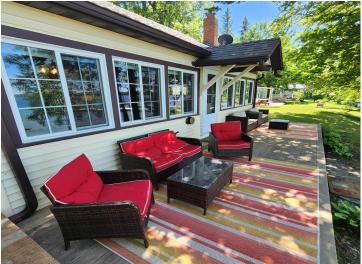

## **Description:**

Look no further! 100' of sandy shore on the East Side of Rose Lake. The cabin is only steps away from the waters edge and has front and rear maintenance free decks, The classic cabin has the charm of yesteryear with knotty pine interior, Vaulted Ceilings, Fireplace, Updated Bathroom, Plus they are including a camper for guest quarters, The sale also includes a large back lot for additional parking for all your trailers, campers or potentially another structure, Oh, and lets not forget the beautiful sunsets and the sugar sand at the end of the dock and the dock system is included with the sale. Hurry!