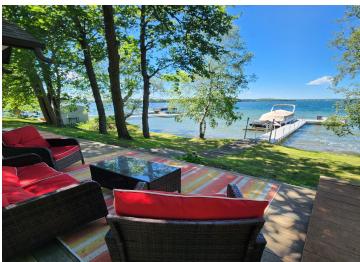

## **Description:**

Look no further! 100' of sandy shore on the East Side of Rose Lake. The cabin is only steps away from the waters edge and has front and rear maintenance free decks, The classic cabin has the charm of yesteryear with knotty pine interior, Vaulted Ceilings, Fireplace, Updated Bathroom, Plus they are including a camper for guest quarters, The sale also includes a large back lot for additional parking for all your trailers, campers or potentially another structure, Oh, and lets not forget the beautiful sunsets and the sugar sand at the end of the dock and the dock system is included with the sale. Hurry!