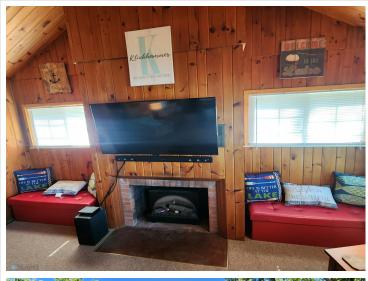

## **Description:**

Look no further! 100' of sandy shore on the East Side of Rose Lake. The cabin is only steps away from the waters edge and has front and rear maintenance free decks, The classic cabin has the charm of yesteryear with knotty pine interior, Vaulted Ceilings, Fireplace, Updated Bathroom, Plus they are including a camper for guest quarters, The sale also includes a large back lot for additional parking for all your trailers, campers or potentially another structure, Oh, and lets not forget the beautiful sunsets and the sugar sand at the end of the dock and the dock system is included with the sale. Hurry!