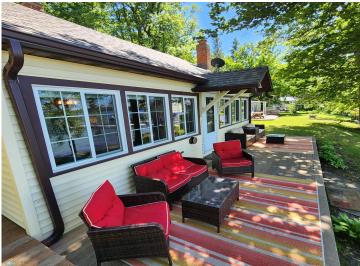

## **Description:**

Look no further! 100' of sandy shore on the East Side of Rose Lake. The cabin is only steps away from the waters edge and has front and rear maintenance free decks, The classic cabin has the charm of yesteryear with knotty pine interior, Vaulted Ceilings, Fireplace, Updated Bathroom, Plus they are including a camper for guest quarters, The sale also includes a large back lot for additional parking for all your trailers, campers or potentially another structure, Oh, and lets not forget the beautiful sunsets and the sugar sand at the end of the dock and the dock system is included with the sale. Hurry!