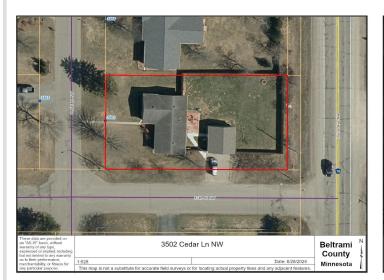

MLS 6560215 Residential

\$274,900

3,072 sq ft 5 bedrooms 3 baths

3502 Cedar Lane Bemidji MN 56601

Status: Hold

## **Additional Details:**

Year Built 1977 Lot Acres 0.37 Lot Dimensions 90x166 Garage Stalls 2 School District 31 Taxes \$3,474 Taxes with Assessments \$3,474 Tax Year 2024