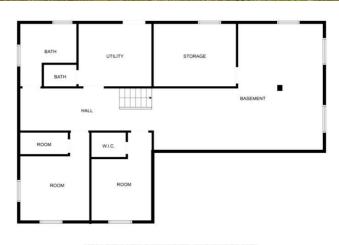

## **Description:**

Introducing an exceptional 5-bedroom home nestled in a prime in-town location. Each bedroom features a convenient walk-in closet, the primary bedroom includes an ensuite half bath. Multiple living areas accommodate various lifestyles and activities, while the well-equipped kitchen serves as the heart of the home, ideal for everyday meals and entertaining. Situated on a fully fenced, generously sized corner lot, this property offers both privacy and space for outdoor activities and gatherings.

## **Additional Features:**

Basement: Finished, Full Fuel: Natural Gas Garage: 2 Heat: Forced Air Sewer: City Sewer/Connected Water: City Water/Connected Air Conditioning: Central Air