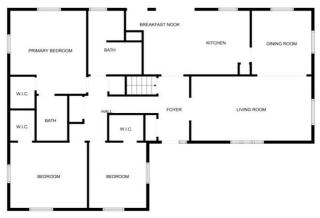

## **Description:**

Introducing an exceptional 5-bedroom home nestled in a prime in-town location. Each bedroom features a convenient walk-in closet, the primary bedroom includes an ensuite half bath. Multiple living areas accommodate various lifestyles and activities, while the well-equipped kitchen serves as the heart of the home, ideal for everyday meals and entertaining. Situated on a fully fenced, generously sized corner lot, this property offers both privacy and space for outdoor activities and gatherings.

## **Additional Details:**

Year Built 1977 Lot Acres 0.37 Lot Dimensions 90x166 Garage Stalls 2 School District 31 Taxes \$3,474 Taxes with Assessments \$3,474 Tax Year 2024