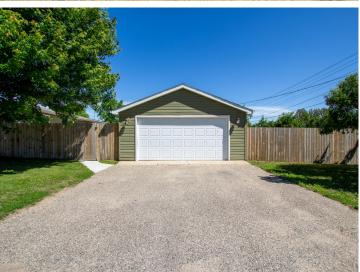

## **Additional Details:**

Year Built 1977 Lot Acres 0.37 Lot Dimensions 90x166 Garage Stalls 2 School District 31 Taxes \$3,474 Taxes with Assessments \$3,474 Tax Year 2024

## **Additional Features:**

Basement: Finished, Full Fuel: Natural Gas Garage: 2 Heat: Forced Air Sewer: City Sewer/Connected Water: City Water/Connected Air Conditioning: Central Air