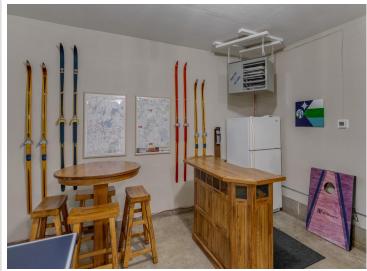

## **Description:**

This charming farmhouse-style home in Hackensack offers the perfect blend of rustic appeal and modern amenities. With 4 spacious bedrooms, 4 baths, and 2 family rooms, this home provides ample space for both relaxation and entertainment. The bonus room above the garage offers versatile possibilities, whether as an office, playroom, or extra living space. The heated garage adds convenience, especially in winter. Recently remodeled, this home features a new roof, Trex decking, central air, and a stunning new patio perfect for outdoor enjoyment. The front porch welcomes you into a warm and inviting space, while the thoughtfully designed interiors showcase modern updates with farmhouse charm. With its prime location and updated features, this home is ideal for those seeking comfort and style. Move-in ready and waiting for you to call it home!