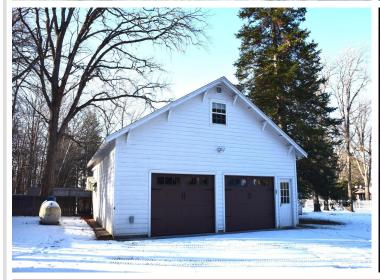

## **Description:**

This charming farmhouse-style home in Hackensack offers the perfect blend of rustic appeal and modern amenities. With 4 spacious bedrooms, 4 baths, and 2 family rooms, this home provides ample space for both relaxation and entertainment. The bonus room above the garage offers versatile possibilities, whether as an office, playroom, or extra living space. The heated garage adds convenience, especially in winter. Recently remodeled, this home features a new roof, Trex decking, central air, and a stunning new patio perfect for outdoor enjoyment. The front porch welcomes you into a warm and inviting space, while the thoughtfully designed interiors showcase modern updates with farmhouse charm. With its prime location and updated features, this home is ideal for those seeking comfort and style. Move-in ready and waiting for you to call it home!

## **Additional Details:**

Year Built

Tax Year

Lot Acres 0.43 Lot Dimensions 135x140 Garage Stalls 2 School District 113 Taxes \$2,060 Taxes with Assessments \$2,126