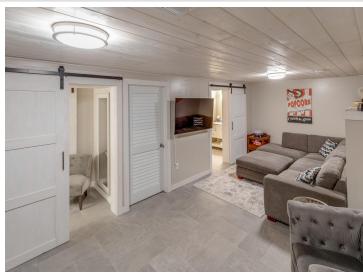

## **Description:**

This charming farmhouse-style home in Hackensack offers the perfect blend of rustic appeal and modern amenities. With 4 spacious bedrooms, 4 baths, and 2 family rooms, this home provides ample space for both relaxation and entertainment. The bonus room above the garage offers versatile possibilities, whether as an office, playroom, or extra living space. The heated garage adds convenience, especially in winter. Recently remodeled, this home features a new roof, Trex decking, central air, and a stunning new patio perfect for outdoor enjoyment. The front porch welcomes you into a warm and inviting space, while the thoughtfully designed interiors showcase modern updates with farmhouse charm. With its prime location and updated features, this home is ideal for those seeking comfort and style. Move-in ready and waiting for you to call it home!