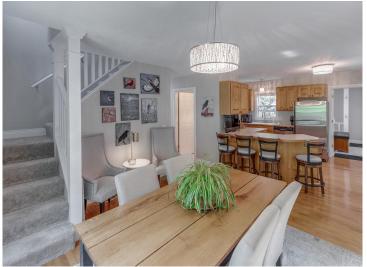

## **Description:**

This charming farmhouse-style home in Hackensack offers the perfect blend of rustic appeal and modern amenities. With 4 spacious bedrooms, 4 baths, and 2 family rooms, this home provides ample space for both relaxation and entertainment. The bonus room above the garage offers versatile possibilities, whether as an office, playroom, or extra living space. The heated garage adds convenience, especially in winter. Recently remodeled, this home features a new roof, Trex decking, central air, and a stunning new patio perfect for outdoor enjoyment. The front porch welcomes you into a warm and inviting space, while the thoughtfully designed interiors showcase modern updates with farmhouse charm. With its prime location and updated features, this home is ideal for those seeking comfort and style. Move-in ready and waiting for you to call it home!