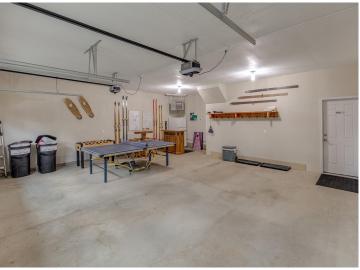

## **Description:**

This charming farmhouse-style home in Hackensack offers the perfect blend of rustic appeal and modern amenities. With 4 spacious bedrooms, 4 baths, and 2 family rooms, this home provides ample space for both relaxation and entertainment. The bonus room above the garage offers versatile possibilities, whether as an office, playroom, or extra living space. The heated garage adds convenience, especially in winter. Recently remodeled, this home features a new roof, Trex decking, central air, and a stunning new patio perfect for outdoor enjoyment. The front porch welcomes you into a warm and inviting space, while the thoughtfully designed interiors showcase modern updates with farmhouse charm. With its prime location and updated features, this home is ideal for those seeking comfort and style. Move-in ready and waiting for you to call it home!