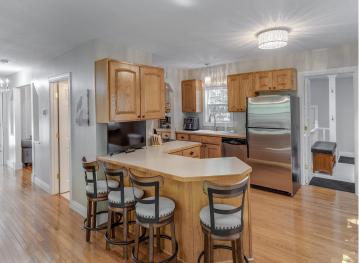

## **Description:**

This charming farmhouse-style home in Hackensack offers the perfect blend of rustic appeal and modern amenities. With 4 spacious bedrooms, 4 baths, and 2 family rooms, this home provides ample space for both relaxation and entertainment. The bonus room above the garage offers versatile possibilities, whether as an office, playroom, or extra living space. The heated garage adds convenience, especially in winter. Recently remodeled, this home features a new roof, Trex decking, central air, and a stunning new patio perfect for outdoor enjoyment. The front porch welcomes you into a warm and inviting space, while the thoughtfully designed interiors showcase modern updates with farmhouse charm. With its prime location and updated features, this home is ideal for those seeking comfort and style. Move-in ready and waiting for you to call it home!