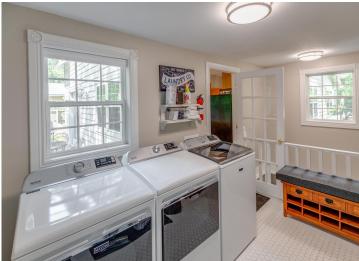

## **Description:**

This charming farmhouse-style home in Hackensack offers the perfect blend of rustic appeal and modern amenities. With 4 spacious bedrooms, 4 baths, and 2 family rooms, this home provides ample space for both relaxation and entertainment. The bonus room above the garage offers versatile possibilities, whether as an office, playroom, or extra living space. The heated garage adds convenience, especially in winter. Recently remodeled, this home features a new roof, Trex decking, central air, and a stunning new patio perfect for outdoor enjoyment. The front porch welcomes you into a warm and inviting space, while the thoughtfully designed interiors showcase modern updates with farmhouse charm. With its prime location and updated features, this home is ideal for those seeking comfort and style. Move-in ready and waiting for you to call it home!