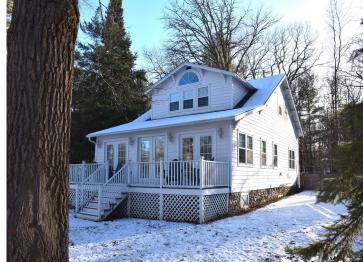

MLS 6560231 Residential

\$409,900

2,789 sq ft 4 bedrooms 4 baths

209 Park Avenue Hackensack MN 56452

Status: Hold

## **Description:**

This charming farmhouse-style home in Hackensack offers the perfect blend of rustic appeal and modern amenities. With 4 spacious bedrooms, 4 baths, and 2 family rooms, this home provides ample space for both relaxation and entertainment. The bonus room above the garage offers versatile possibilities, whether as an office, playroom, or extra living space. The heated garage adds convenience, especially in winter. Recently remodeled, this home features a new roof, Trex decking, central air, and a stunning new patio perfect for outdoor enjoyment. The front porch welcomes you into a warm and inviting space, while the thoughtfully designed interiors showcase modern updates with farmhouse charm. With its prime location and updated features, this home is ideal for those seeking comfort and style. Move-in ready and waiting for you to call it home!