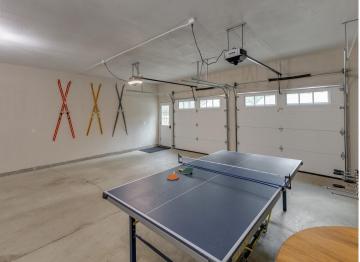

## **Description:**

This charming farmhouse-style home in Hackensack offers the perfect blend of rustic appeal and modern amenities. With 4 spacious bedrooms, 4 baths, and 2 family rooms, this home provides ample space for both relaxation and entertainment. The bonus room above the garage offers versatile possibilities, whether as an office, playroom, or extra living space. The heated garage adds convenience, especially in winter. Recently remodeled, this home features a new roof, Trex decking, central air, and a stunning new patio perfect for outdoor enjoyment. The front porch welcomes you into a warm and inviting space, while the thoughtfully designed interiors showcase modern updates with farmhouse charm. With its prime location and updated features, this home is ideal for those seeking comfort and style. Move-in ready and waiting for you to call it home!