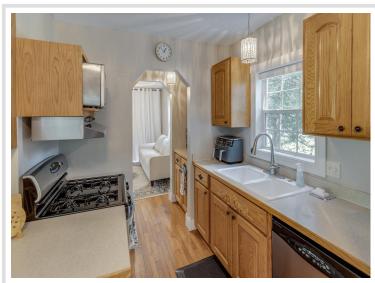

## **Description:**

This charming farmhouse-style home in Hackensack offers the perfect blend of rustic appeal and modern amenities. With 4 spacious bedrooms, 4 baths, and 2 family rooms, this home provides ample space for both relaxation and entertainment. The bonus room above the garage offers versatile possibilities, whether as an office, playroom, or extra living space. The heated garage adds convenience, especially in winter. Recently remodeled, this home features a new roof, Trex decking, central air, and a stunning new patio perfect for outdoor enjoyment. The front porch welcomes you into a warm and inviting space, while the thoughtfully designed interiors showcase modern updates with farmhouse charm. With its prime location and updated features, this home is ideal for those seeking comfort and style. Move-in ready and waiting for you to call it home!