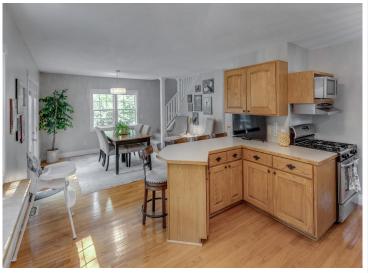

## **Description:**

This charming farmhouse-style home in Hackensack offers the perfect blend of rustic appeal and modern amenities. With 4 spacious bedrooms, 4 baths, and 2 family rooms, this home provides ample space for both relaxation and entertainment. The bonus room above the garage offers versatile possibilities, whether as an office, playroom, or extra living space. The heated garage adds convenience, especially in winter. Recently remodeled, this home features a new roof, Trex decking, central air, and a stunning new patio perfect for outdoor enjoyment. The front porch welcomes you into a warm and inviting space, while the thoughtfully designed interiors showcase modern updates with farmhouse charm. With its prime location and updated features, this home is ideal for those seeking comfort and style. Move-in ready and waiting for you to call it home!