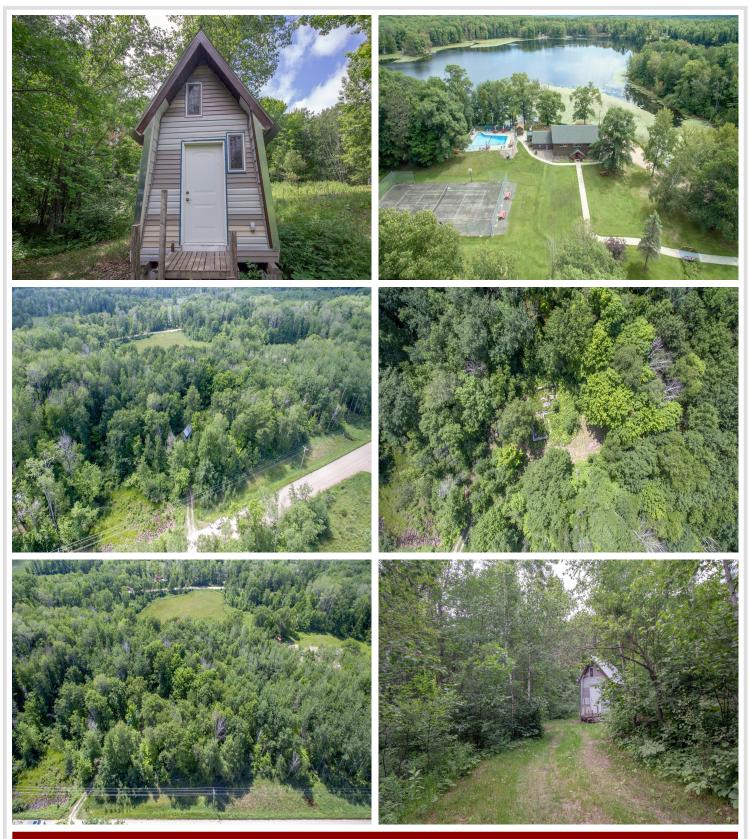

## **Description:**

Only 2.5 hours from the Twin Cities this beautiful private 3.06 Acre wooded lot has a seasonal cabin with drilled well & electricity connected. A septic design has already been completed and can be provided. This is the perfect place to enjoy the nearby ATV and snowmobile trails, hike, hunt, fish, or just sit back and enjoy nature. Take advantage of the amenities offered by the Wilderness Park Association, including a clubhouse, pool, playground, tennis and basketball courts, paddleboats and shared lake access. Nearby trails and abundant wildlife make this the perfect place to escape and unwind. Don't miss this opportunity to own your piece of Wilderness Park paradise.