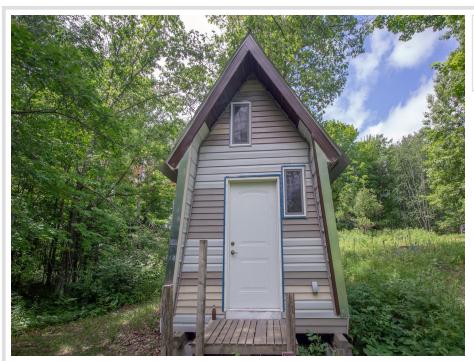

## **Description:**

Only 2.5 hours from the Twin Cities this beautiful private 3.06 Acre wooded lot has a seasonal cabin with drilled well & electricity connected. A septic design has already been completed and can be provided. This is the perfect place to enjoy the nearby ATV and snowmobile trails, hike, hunt, fish, or just sit back and enjoy nature. Take advantage of the amenities offered by the Wilderness Park Association, including a clubhouse, pool, playground, tennis and basketball courts, paddleboats and shared lake access. Nearby trails and abundant wildlife make this the perfect place to escape and unwind. Don't miss this opportunity to own your piece of Wilderness Park paradise.