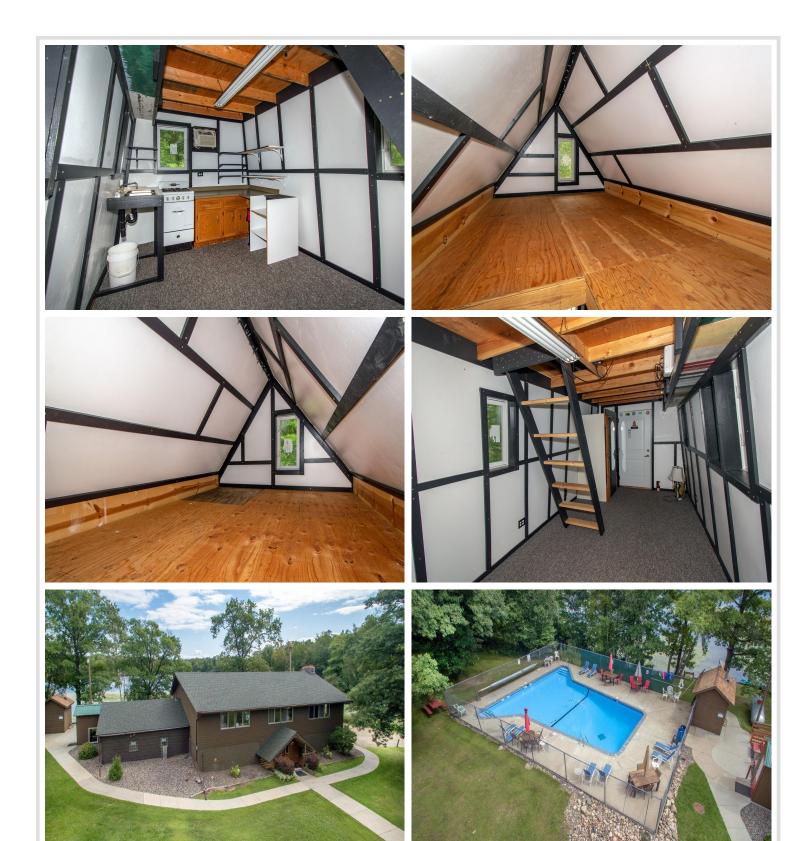

## **Description:**

Only 2.5 hours from the Twin Cities this beautiful private 3.06 Acre wooded lot has a seasonal cabin with drilled well & electricity connected. A septic design has already been completed and can be provided. This is the perfect place to enjoy the nearby ATV and snowmobile trails, hike, hunt, fish, or just sit back and enjoy nature. Take advantage of the amenities offered by the Wilderness Park Association, including a clubhouse, pool, playground, tennis and basketball courts, paddleboats and shared lake access. Nearby trails and abundant wildlife make this the perfect place to escape and unwind. Don't miss this opportunity to own your piece of Wilderness Park paradise.