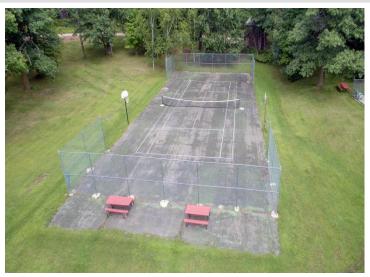

## **Description:**

Only 2.5 hours from the Twin Cities this beautiful private 3.06 Acre wooded lot has a seasonal cabin with drilled well & electricity connected. A septic design has already been completed and can be provided. This is the perfect place to enjoy the nearby ATV and snowmobile trails, hike, hunt, fish, or just sit back and enjoy nature. Take advantage of the amenities offered by the Wilderness Park Association, including a clubhouse, pool, playground, tennis and basketball courts, paddleboats and shared lake access. Nearby trails and abundant wildlife make this the perfect place to escape and unwind. Don't miss this opportunity to own your piece of Wilderness Park paradise.