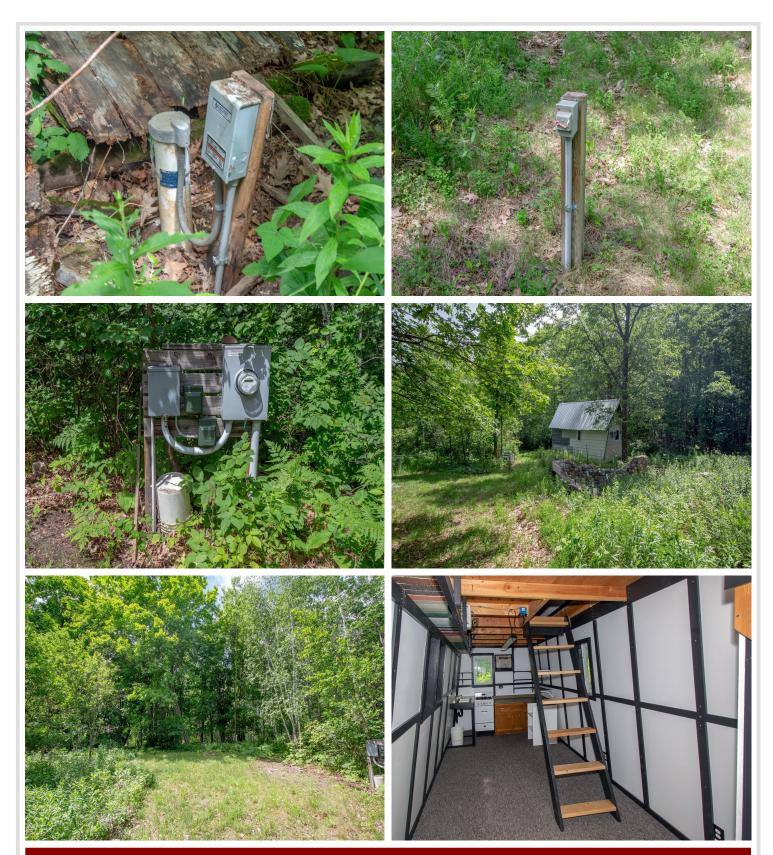

## **Description:**

Only 2.5 hours from the Twin Cities this beautiful private 3.06 Acre wooded lot has a seasonal cabin with drilled well & electricity connected. A septic design has already been completed and can be provided. This is the perfect place to enjoy the nearby ATV and snowmobile trails, hike, hunt, fish, or just sit back and enjoy nature. Take advantage of the amenities offered by the Wilderness Park Association, including a clubhouse, pool, playground, tennis and basketball courts, paddleboats and shared lake access. Nearby trails and abundant wildlife make this the perfect place to escape and unwind. Don't miss this opportunity to own your piece of Wilderness Park paradise.