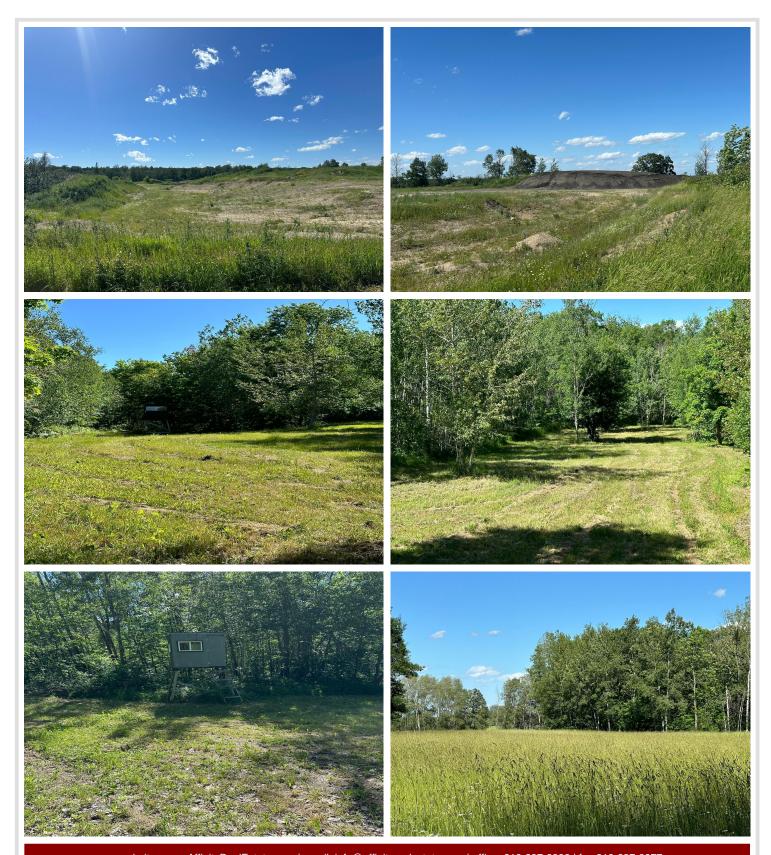

MLS 6560616 Land

\$750,000

160 Acres Raw Land

24151 336th Street Bagley MN 56621

Status: Active