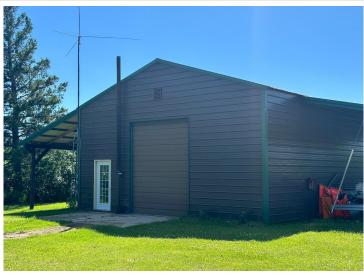

ription:**

(description unavailable)

## **Additional Details:**

Lot Acres 160 Lot Dimensions 1x1 School District 2311 Taxes \$952 Taxes with Assessments \$1,006 Tax Year 2024

## Additional Features:

## **Driving Directions:**

.25 Miles West of Shevlin take Highway 110 South for approximately 3.5 miles and turn right into the driveway of property



Listed By: Optima Realty, Inc.

Affinity Real Estate Inc. participates in the Regional Multiple Listing Service of Minnesota, Inc Broker Reciprocity (sm) program, allowing us to display other broker's listings on our website. All properties are subject to prior sale, change or withdrawal.



**Call Affinity Real Estate** 218-237-3333

info@affinityrealestate.com







Affinity Real Estate - 600 Park Avenue South - Park Rapids MN 56470













website: www.AffinityRealEstate.com | email: info@affinityrealestate.com | office: 218-237-3333 | fax:218-237-3377



**\$750,000**MLS 6560616 Land 24151 336th Street Bagley MN 56621



website: www.AffinityRealEstate.com | email: info@affinityrealestate.com | office: 218-237-3333 | fax:218-237-3377



**\$750,000**MLS 6560616 Land 24151 336th Street Bagley MN 56621









 $website: www. Affinity Real Estate.com \mid email: info@affinity real estate.com \mid office: 218-237-3333 \mid fax: 218-237-3377 \mid fax: 218-237-377 \mid fax: 218-237-377$ 



**\$750,000**MLS 6560616 Land 24151 336th Street Bagley MN 56621