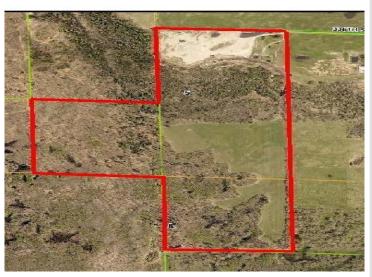

## **Additional Details:**

Lot Acres 160 Lot Dimensions 1x1 School District 2311 Taxes \$952 Taxes with Assessments \$1,006 Tax Year 2024

## **Driving Directions:**

.25 Miles West of Shevlin take Highway 110 South for approximately 3.5 miles and turn right into the driveway of property

Listed By: Optima Realty, Inc.

Affinity Real Estate Inc. participates in the Regional Multiple Listing Service of Minnesota, Inc Broker Reciprocity (sm) program, allowing us to display other broker's listings on our website. All properties are subject to prior sale, change or withdrawal.