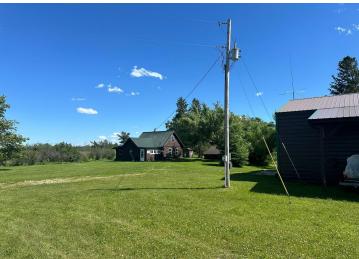

## **Additional Details:**

Lot Acres 160 Lot Dimensions 1x1 School District 2311 Taxes \$952 Taxes with Assessments \$1,006 Tax Year 2024