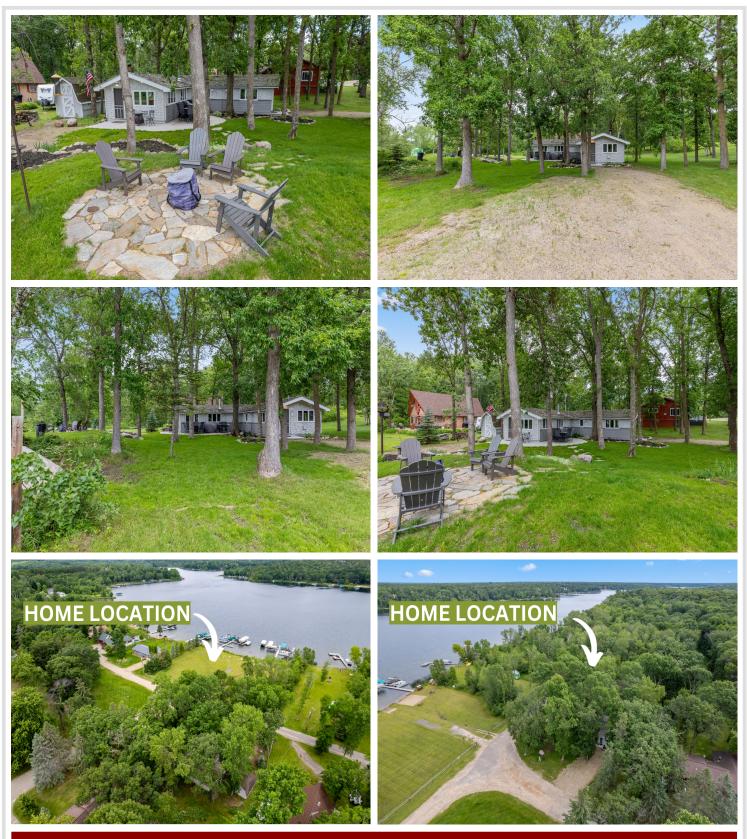

### **Description:**

This lakeside cabin is just a stone's throw away from the water's edge, offering access to the beauty of Ossawinnamakee Lake. Dive into lake life on one of the premier lakes in the Brainerd Lakes area! Ossawinnamakee boasts crystal-clear water, ideal for swimming, fishing, and recreation. Nestled within the Dellwood Association, this cabin provides exclusive amenities including a sandy swim beach, boat slip, dock, and a charming picnic area by the lake. It's the perfect setting for endless days of enjoyment. This year-round cabin has undergone extensive updates, including new plumbing and a well pump, rewiring throughout the house, and a modern natural gas heater for added comfort. Take in the refinished natural cedar flooring and step out onto the brand-new patio and sidewalks, complete with a cozy firepit for evenings spent under the stars. Outside, admire the newly installed walkways and durable hardboard siding adorning the front of the cabin.

## Driving Directions:

From the gates of Breezy Point Resort - head North on Highway 11, turn left on Dellwood acres and follow road to lake. Home on right.

Listed By: Coldwell Banker Realty

Affinity Real Estate Inc. participates in the Regional Multiple Listing Service of Minnesota, Inc Broker Reciprocity (sm) program, allowing us to display other broker's listings on our website. All properties are subject to prior sale, change or withdrawal.