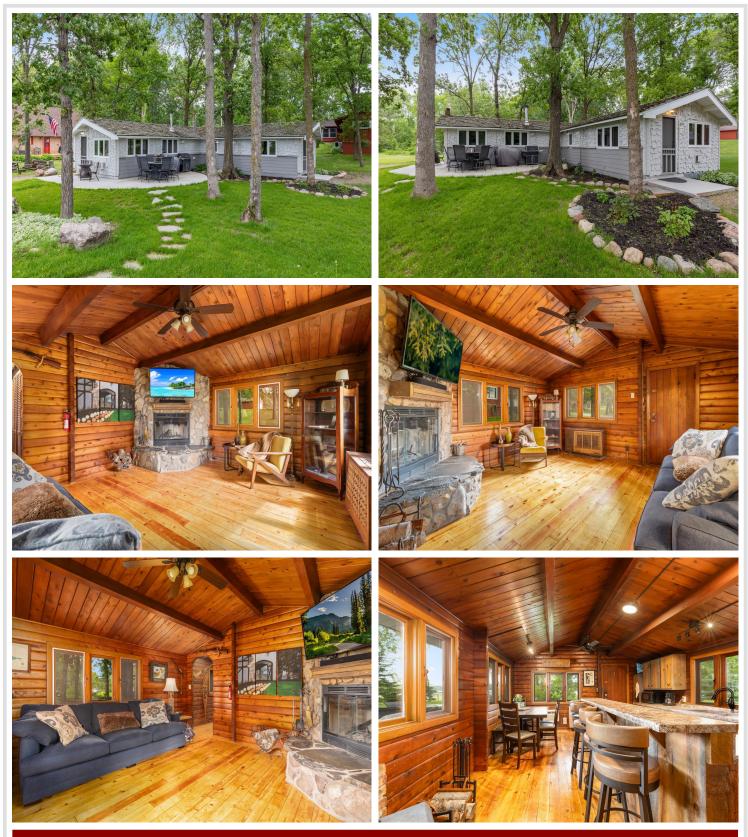

### **Description:**

This lakeside cabin is just a stone's throw away from the water's edge, offering access to the beauty of Ossawinnamakee Lake. Dive into lake life on one of the premier lakes in the Brainerd Lakes area! Ossawinnamakee boasts crystal-clear water, ideal for swimming, fishing, and recreation. Nestled within the Dellwood Association, this cabin provides exclusive amenities including a sandy swim beach, boat slip, dock, and a charming picnic area by the lake. It's the perfect setting for endless days of enjoyment. This year-round cabin has undergone extensive updates, including new plumbing and a well pump, rewiring throughout the house, and a modern natural gas heater for added comfort. Take in the refinished natural cedar flooring and step out onto the brand-new patio and sidewalks, complete with a cozy firepit for evenings spent under the stars. Outside, admire the newly installed walkways and durable hardboard siding adorning the front of the cabin.