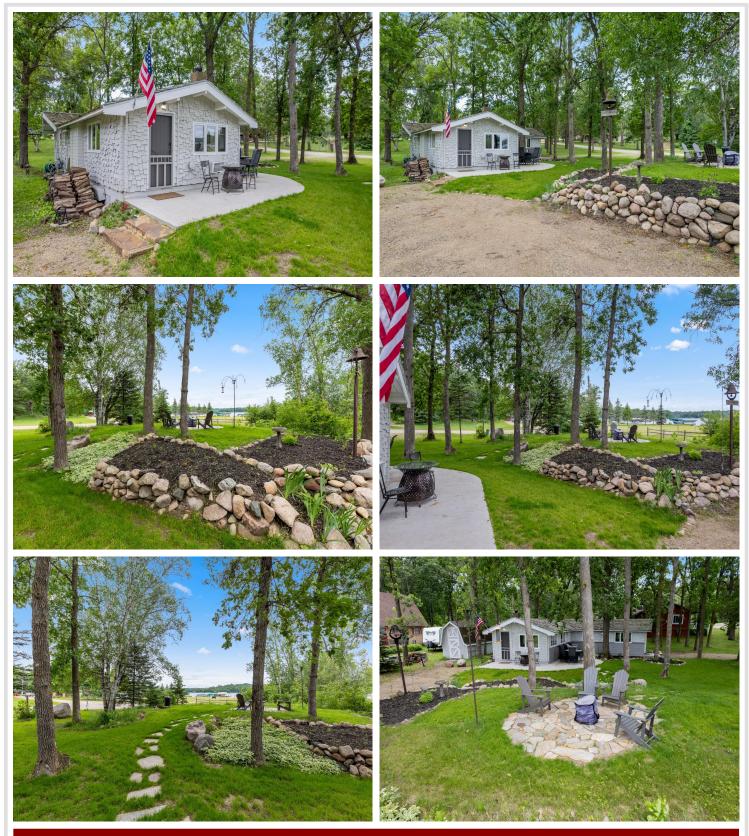

### **Description:**

This lakeside cabin is just a stone's throw away from the water's edge, offering access to the beauty of Ossawinnamakee Lake. Dive into lake life on one of the premier lakes in the Brainerd Lakes area! Ossawinnamakee boasts crystal-clear water, ideal for swimming, fishing, and recreation. Nestled within the Dellwood Association, this cabin provides exclusive amenities including a sandy swim beach, boat slip, dock, and a charming picnic area by the lake. It's the perfect setting for endless days of enjoyment. This year-round cabin has undergone extensive updates, including new plumbing and a well pump, rewiring throughout the house, and a modern natural gas heater for added comfort. Take in the refinished natural cedar flooring and step out onto the brand-new patio and sidewalks, complete with a cozy firepit for evenings spent under the stars. Outside, admire the newly installed walkways and durable hardboard siding adorning the front of the cabin.

#### Additional Details:

| Year Built             | 1967    |
|------------------------|---------|
| Lot Acres              | 0.22    |
| Lot Dimensions         | 75x130  |
| School District        | 186     |
| Taxes                  | \$1,024 |
| Taxes with Assessments | \$1,024 |
| Tax Year               | 2024    |