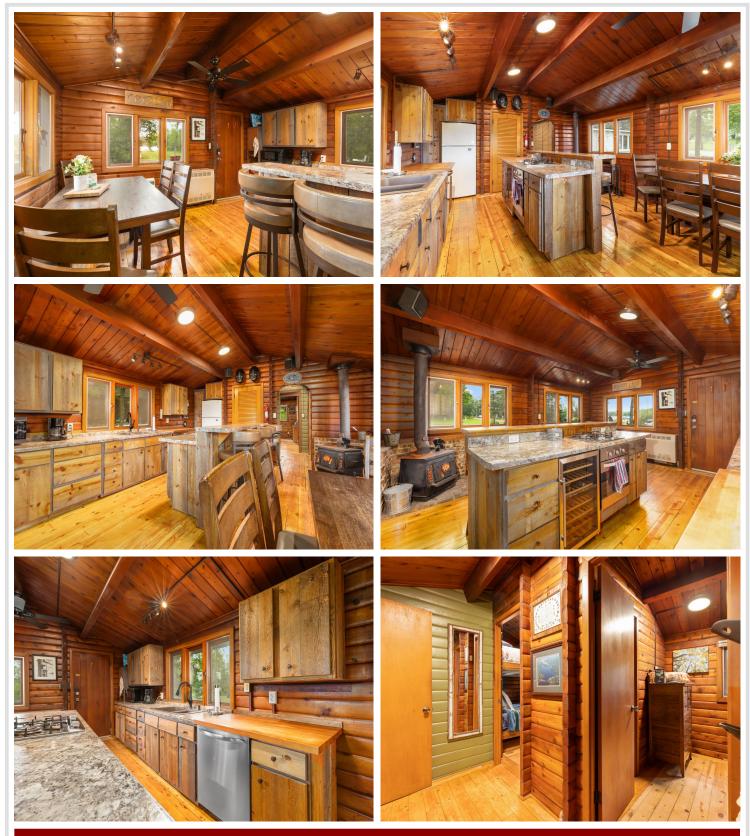

### **Description:**

This lakeside cabin is just a stone's throw away from the water's edge, offering access to the beauty of Ossawinnamakee Lake. Dive into lake life on one of the premier lakes in the Brainerd Lakes area! Ossawinnamakee boasts crystal-clear water, ideal for swimming, fishing, and recreation. Nestled within the Dellwood Association, this cabin provides exclusive amenities including a sandy swim beach, boat slip, dock, and a charming picnic area by the lake. It's the perfect setting for endless days of enjoyment. This year-round cabin has undergone extensive updates, including new plumbing and a well pump, rewiring throughout the house, and a modern natural gas heater for added comfort. Take in the refinished natural cedar flooring and step out onto the brand-new patio and sidewalks, complete with a cozy firepit for evenings spent under the stars. Outside, admire the newly installed walkways and durable hardboard siding adorning the front of the cabin.