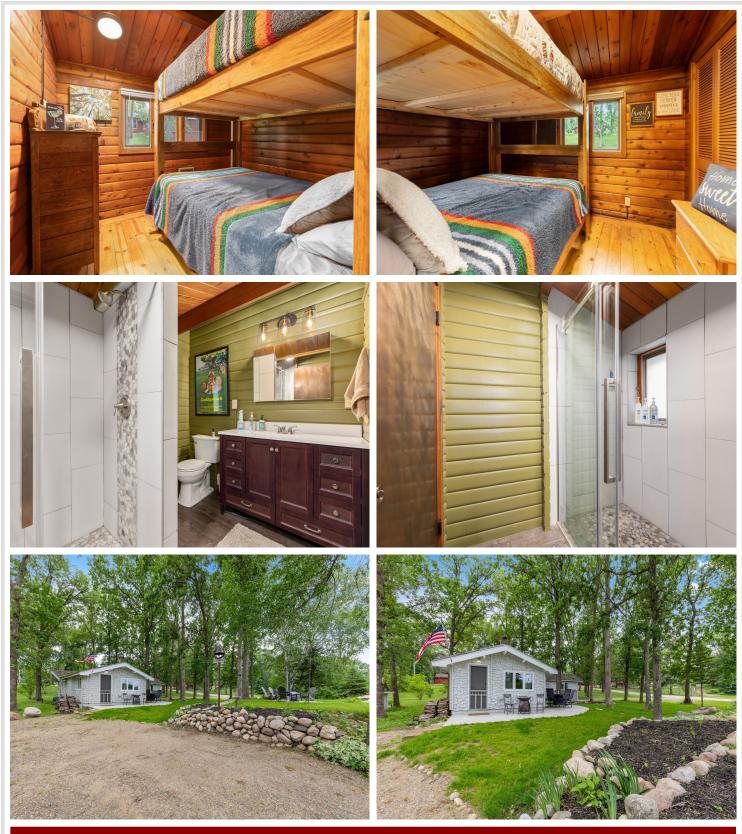

### **Description:**

This lakeside cabin is just a stone's throw away from the water's edge, offering access to the beauty of Ossawinnamakee Lake. Dive into lake life on one of the premier lakes in the Brainerd Lakes area! Ossawinnamakee boasts crystal-clear water, ideal for swimming, fishing, and recreation. Nestled within the Dellwood Association, this cabin provides exclusive amenities including a sandy swim beach, boat slip, dock, and a charming picnic area by the lake. It's the perfect setting for endless days of enjoyment. This year-round cabin has undergone extensive updates, including new plumbing and a well pump, rewiring throughout the house, and a modern natural gas heater for added comfort. Take in the refinished natural cedar flooring and step out onto the brand-new patio and sidewalks, complete with a cozy firepit for evenings spent under the stars. Outside, admire the newly installed walkways and durable hardboard siding adorning the front of the cabin.