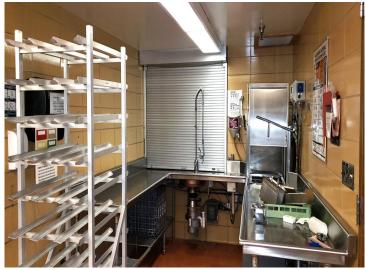

## **Description:**

Former Central School for sale; solid, well maintained building with over 42,000sf of space available on a full city block just North of downtown Bemidji. Full size gym, commercial kitchen downstairs, on site parking, green space, and a playground on site. Updates include: new boiler system in 2007, new roof(s) 2009 and 2011. Lots of possibilities. Deed Restrictions: NO (pre)K-12 Schools/Education or Cannabis production or sales.