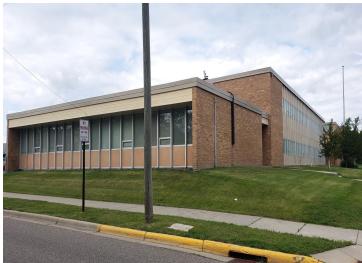

## **Description:**

Former Central School for sale; solid, well maintained building with over 42,000sf of space available on a full city block just North of downtown Bemidji. Full size gym, commercial kitchen downstairs, on site parking, green space, and a playground on site. Updates include: new boiler system in 2007, new roof(s) 2009 and 2011. Lots of possibilities. Deed Restrictions: NO (pre)K-12 Schools/Education or Cannabis production or sales.

#### **Additional Details:**

Year Built 1959 Lot Acres 2.07 Lot Dimensions 300x300 School District Taxes \$172

Taxes with Assessments \$172 Tax Year 2023