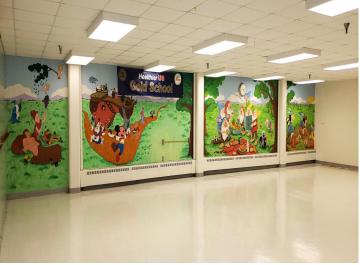

## **Description:**

Former Central School for sale; solid, well maintained building with over 42,000sf of space available on a full city block just North of downtown Bemidji. Full size gym, commercial kitchen downstairs, on site parking, green space, and a playground on site. Updates include: new boiler system in 2007, new roof(s) 2009 and 2011. Lots of possibilities. Deed Restrictions: NO (pre)K-12 Schools/Education or Cannabis production or sales.