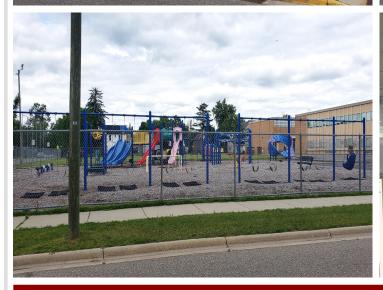

## **Description:**

Former Central School for sale; solid, well maintained building with over 42,000sf of space available on a full city block just North of downtown Bemidji. Full size gym, commercial kitchen downstairs, on site parking, green space, and a playground on site. Updates include: new boiler system in 2007, new roof(s) 2009 and 2011. Lots of possibilities. Deed Restrictions: NO (pre)K-12 Schools/Education or Cannabis production or sales.