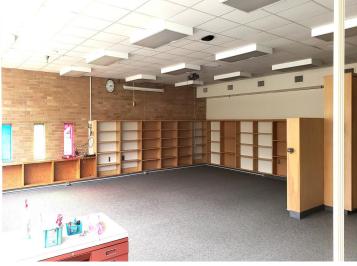

## **Description:**

Former Central School for sale; solid, well maintained building with over 42,000sf of space available on a full city block just North of downtown Bemidji. Full size gym, commercial kitchen downstairs, on site parking, green space, and a playground on site. Updates include: new boiler system in 2007, new roof(s) 2009 and 2011. Lots of possibilities. Deed Restrictions: NO (pre)K-12 Schools/Education or Cannabis production or sales.