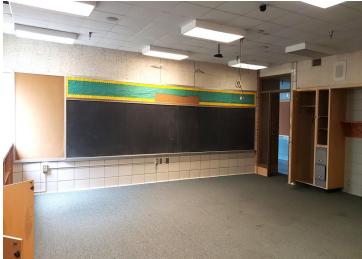

## **Description:**

Former Central School for sale; solid, well maintained building with over 42,000sf of space available on a full city block just North of downtown Bemidji. Full size gym, commercial kitchen downstairs, on site parking, green space, and a playground on site. Updates include: new boiler system in 2007, new roof(s) 2009 and 2011. Lots of possibilities. Deed Restrictions: NO (pre)K-12 Schools/Education or Cannabis production or sales.