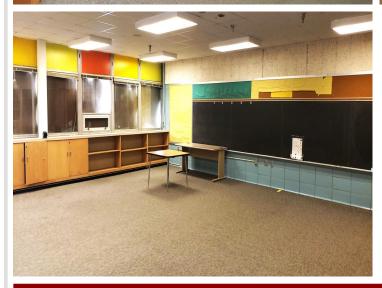

## **Description:**

Former Central School for sale; solid, well maintained building with over 42,000sf of space available on a full city block just North of downtown Bemidji. Full size gym, commercial kitchen downstairs, on site parking, green space, and a playground on site. Updates include: new boiler system in 2007, new roof(s) 2009 and 2011. Lots of possibilities. Deed Restrictions: NO (pre)K-12 Schools/Education or Cannabis production or sales.