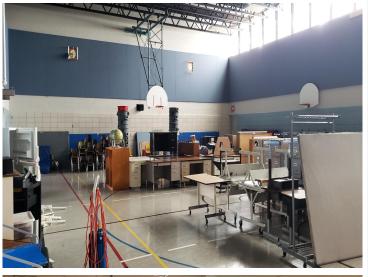

## **Description:**

Former Central School for sale; solid, well maintained building with over 42,000sf of space available on a full city block just North of downtown Bemidji. Full size gym, commercial kitchen downstairs, on site parking, green space, and a playground on site. Updates include: new boiler system in 2007, new roof(s) 2009 and 2011. Lots of possibilities. Deed Restrictions: NO (pre)K-12 Schools/Education or Cannabis production or sales.