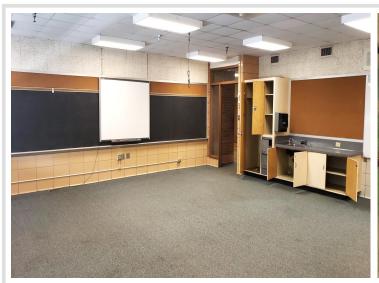

## **Description:**

Former Central School for sale; solid, well maintained building with over 42,000sf of space available on a full city block just North of downtown Bemidji. Full size gym, commercial kitchen downstairs, on site parking, green space, and a playground on site. Updates include: new boiler system in 2007, new roof(s) 2009 and 2011. Lots of possibilities. Deed Restrictions: NO (pre)K-12 Schools/Education or Cannabis production or sales.