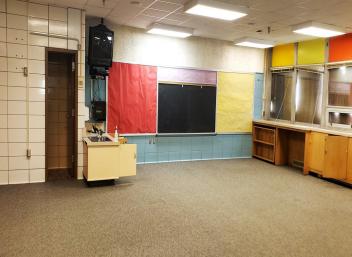

## **Description:**

Former Central School for sale; solid, well maintained building with over 42,000sf of space available on a full city block just North of downtown Bemidji. Full size gym, commercial kitchen downstairs, on site parking, green space, and a playground on site. Updates include: new boiler system in 2007, new roof(s) 2009 and 2011. Lots of possibilities. Deed Restrictions: NO (pre)K-12 Schools/Education or Cannabis production or sales.