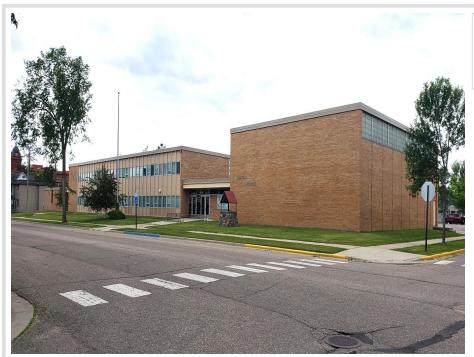

MLS 6560863 Commercial

\$600,000

815 Beltrami Avenue Bemidji MN 56601

Status: Active

## **Description:**

Former Central School for sale; solid, well maintained building with over 42,000sf of space available on a full city block just North of downtown Bemidji. Full size gym, commercial kitchen downstairs, on site parking, green space, and a playground on site. Updates include: new boiler system in 2007, new roof(s) 2009 and 2011. Lots of possibilities. Deed Restrictions: NO (pre)K-12 Schools/Education or Cannabis production or sales.