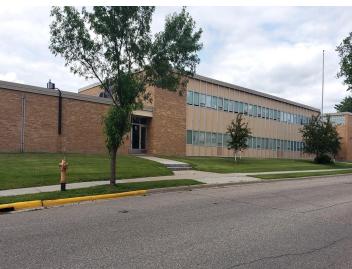

## **Description:**

Former Central School for sale; solid, well maintained building with over 42,000sf of space available on a full city block just North of downtown Bemidji. Full size gym, commercial kitchen downstairs, on site parking, green space, and a playground on site. Updates include: new boiler system in 2007, new roof(s) 2009 and 2011. Lots of possibilities. Deed Restrictions: NO (pre)K-12 Schools/Education or Cannabis production or sales.

#### **Additional Details:**

Year Built 1959 Lot Acres 2.07 Lot Dimensions 300x300 School District Taxes \$172

Taxes with Assessments \$172 Tax Year 2023