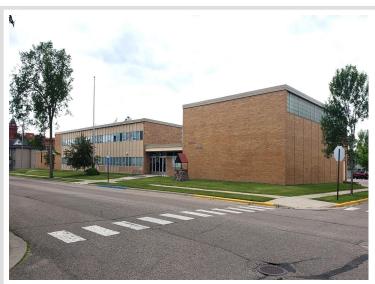

## **Description:**

Former Central School for sale; solid, well maintained building with over 42,000sf of space available on a full city block just North of downtown Bemidji. Full size gym, commercial kitchen downstairs, on site parking, green space, and a playground on site. Updates include: new boiler system in 2007, new roof(s) 2009 and 2011. Lots of possibilities. Deed Restrictions: NO (pre)K-12 Schools/Education or Cannabis production or sales.