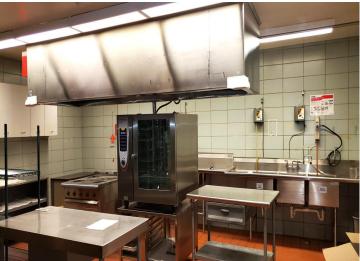

## **Description:**

Former Central School for sale; solid, well maintained building with over 42,000sf of space available on a full city block just North of downtown Bemidji. Full size gym, commercial kitchen downstairs, on site parking, green space, and a playground on site. Updates include: new boiler system in 2007, new roof(s) 2009 and 2011. Lots of possibilities. Deed Restrictions: NO (pre)K-12 Schools/Education or Cannabis production or sales.