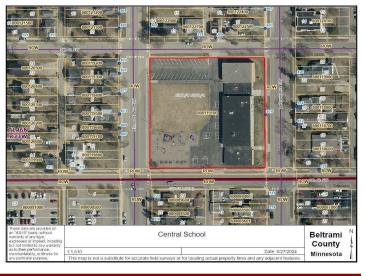

#### **Additional Details:**

Year Built 1959 Lot Acres 2.07 Lot Dimensions 300x300 School District Taxes \$172

Taxes with Assessments \$172 Tax Year 2023