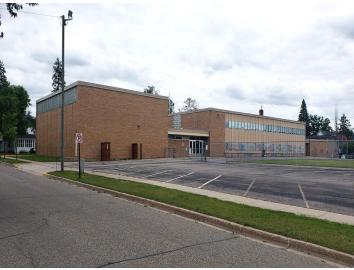

## **Description:**

Former Central School for sale; solid, well maintained building with over 42,000sf of space available on a full city block just North of downtown Bemidji. Full size gym, commercial kitchen downstairs, on site parking, green space, and a playground on site. Updates include: new boiler system in 2007, new roof(s) 2009 and 2011. Lots of possibilities. Deed Restrictions: NO (pre)K-12 Schools/Education or Cannabis production or sales.