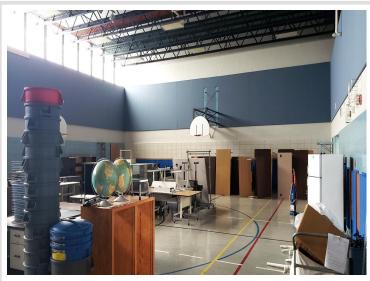

## **Description:**

Former Central School for sale; solid, well maintained building with over 42,000sf of space available on a full city block just North of downtown Bemidji. Full size gym, commercial kitchen downstairs, on site parking, green space, and a playground on site. Updates include: new boiler system in 2007, new roof(s) 2009 and 2011. Lots of possibilities. Deed Restrictions: NO (pre)K-12 Schools/Education or Cannabis production or sales.