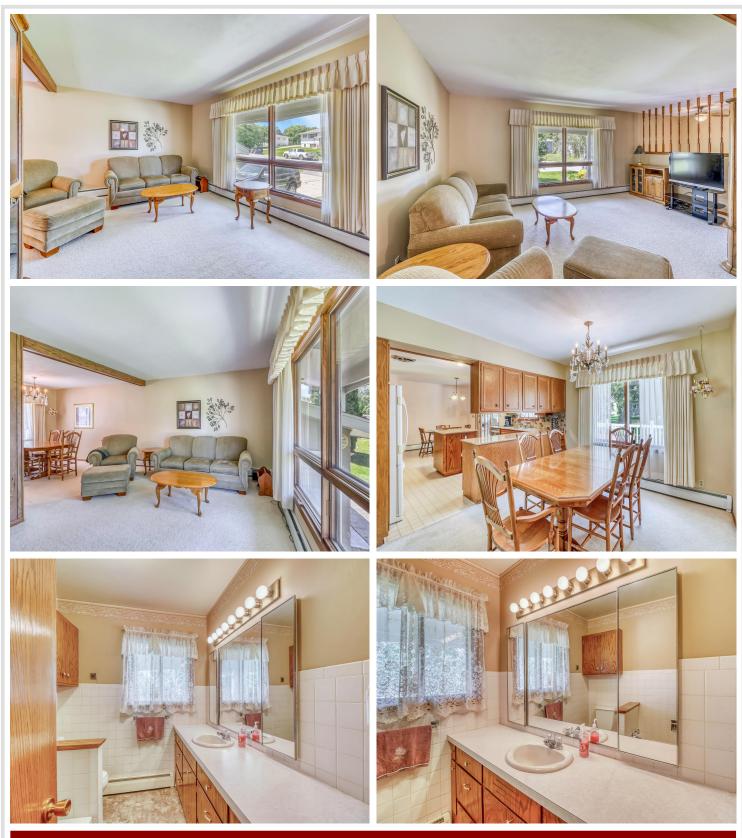

### **Description:**

Oak Grove Ave in Detroit Lakes has a few hidden gems hiding in the City limits and only minutes from downtown and less than a one mile to the City Beach and boat launch. The privacy and the space this property offers is incredible and feels like a park. Plenty of room for yard games, gardens or other activities. The deck and patio overlooking the yard invite you to have a seat and relax. The main level is spacious with a large kitchen and spacious sun room over looking the back yard, two bedrooms and living/dining room. Lower level has a nice sized family room, laundry, two bathrooms and three bedrooms. Garage does have access to the lower level. Two heat sources that include NG forced air and NG boiler heat registers. New A/C in 2024!