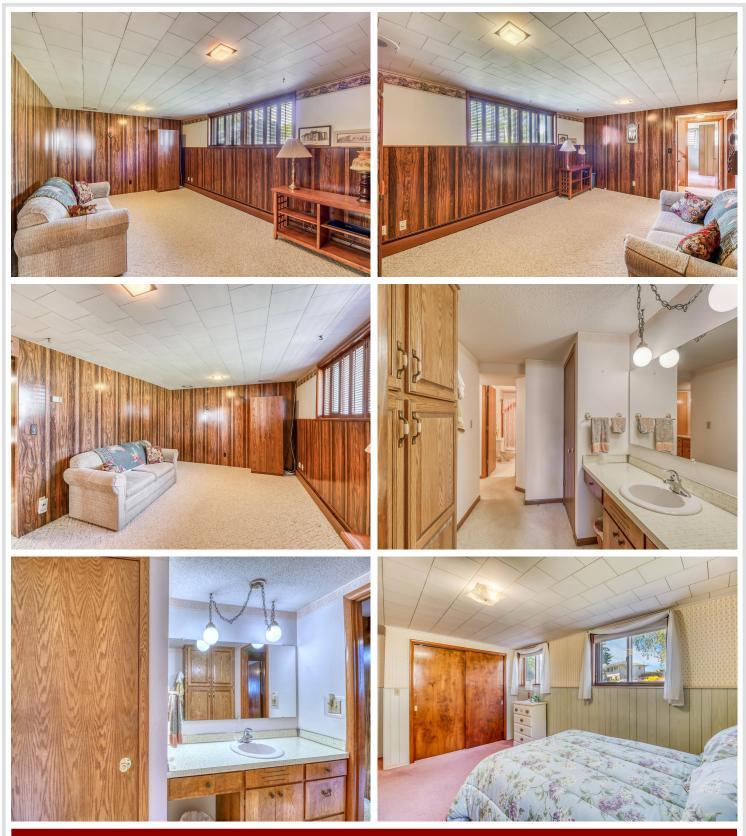

### **Description:**

Oak Grove Ave in Detroit Lakes has a few hidden gems hiding in the City limits and only minutes from downtown and less than a one mile to the City Beach and boat launch. The privacy and the space this property offers is incredible and feels like a park. Plenty of room for yard games, gardens or other activities. The deck and patio overlooking the yard invite you to have a seat and relax. The main level is spacious with a large kitchen and spacious sun room over looking the back yard, two bedrooms and living/dining room. Lower level has a nice sized family room, laundry, two bathrooms and three bedrooms. Garage does have access to the lower level. Two heat sources that include NG forced air and NG boiler heat registers. New A/C in 2024!