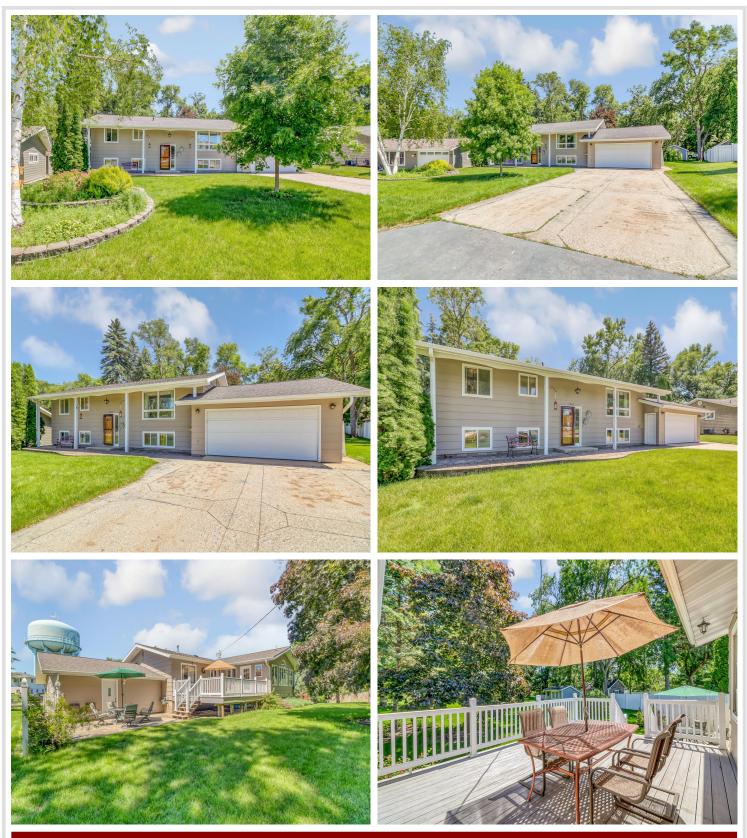

### **Description:**

Oak Grove Ave in Detroit Lakes has a few hidden gems hiding in the City limits and only minutes from downtown and less than a one mile to the City Beach and boat launch. The privacy and the space this property offers is incredible and feels like a park. Plenty of room for yard games, gardens or other activities. The deck and patio overlooking the yard invite you to have a seat and relax. The main level is spacious with a large kitchen and spacious sun room over looking the back yard, two bedrooms and living/dining room. Lower level has a nice sized family room, laundry, two bathrooms and three bedrooms. Garage does have access to the lower level. Two heat sources that include NG forced air and NG boiler heat registers. New A/C in 2024!