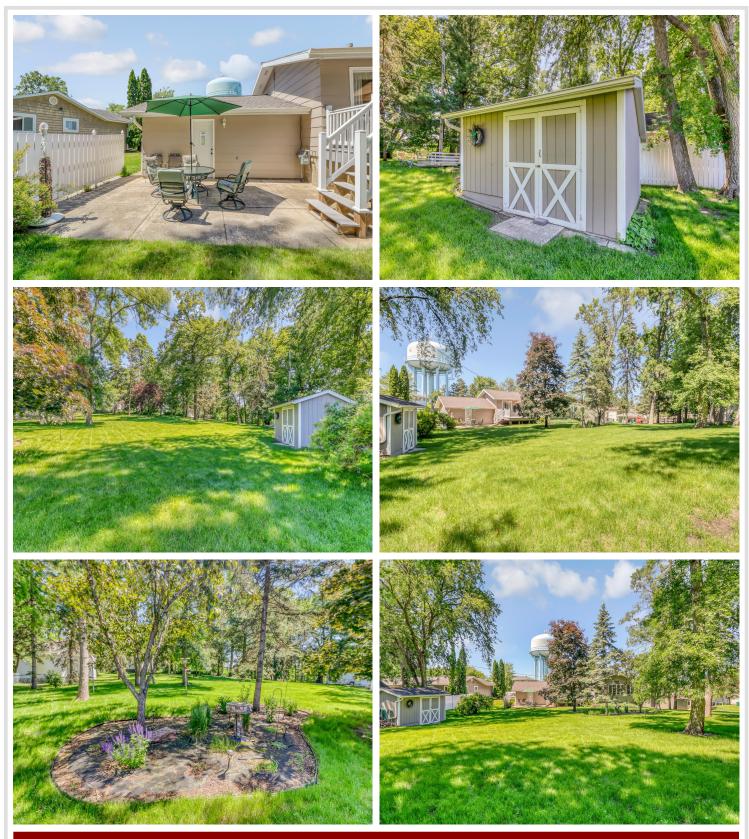

### **Description:**

Oak Grove Ave in Detroit Lakes has a few hidden gems hiding in the City limits and only minutes from downtown and less than a one mile to the City Beach and boat launch. The privacy and the space this property offers is incredible and feels like a park. Plenty of room for yard games, gardens or other activities. The deck and patio overlooking the yard invite you to have a seat and relax. The main level is spacious with a large kitchen and spacious sun room over looking the back yard, two bedrooms and living/dining room. Lower level has a nice sized family room, laundry, two bathrooms and three bedrooms. Garage does have access to the lower level. Two heat sources that include NG forced air and NG boiler heat registers. New A/C in 2024!

### Additional Details:

| Year Built             | 1968    |
|------------------------|---------|
| Lot Acres              | 0.45    |
| Lot Dimensions         | 65x200  |
| Garage Stalls          | 2       |
| School District        | 22      |
| Taxes                  | \$3,420 |
| Taxes with Assessments | \$3,500 |
| Tax Year               | 2024    |