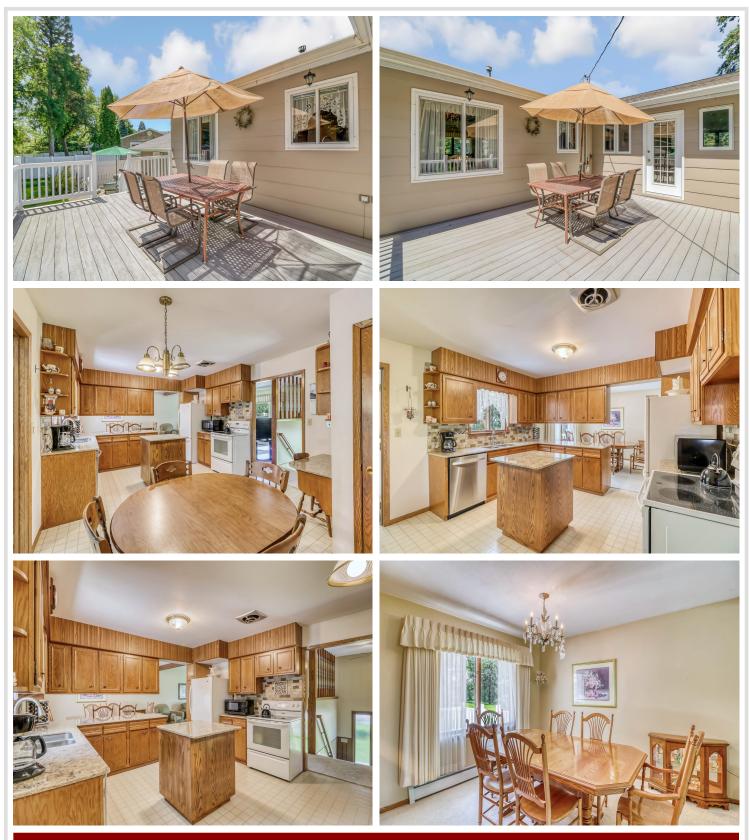

### **Description:**

Oak Grove Ave in Detroit Lakes has a few hidden gems hiding in the City limits and only minutes from downtown and less than a one mile to the City Beach and boat launch. The privacy and the space this property offers is incredible and feels like a park. Plenty of room for yard games, gardens or other activities. The deck and patio overlooking the yard invite you to have a seat and relax. The main level is spacious with a large kitchen and spacious sun room over looking the back yard, two bedrooms and living/dining room. Lower level has a nice sized family room, laundry, two bathrooms and three bedrooms. Garage does have access to the lower level. Two heat sources that include NG forced air and NG boiler heat registers. New A/C in 2024!