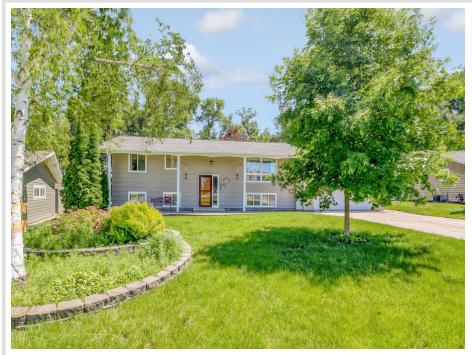

### **Description:**

Oak Grove Ave in Detroit Lakes has a few hidden gems hiding in the City limits and only minutes from downtown and less than a one mile to the City Beach and boat launch. The privacy and the space this property offers is incredible and feels like a park. Plenty of room for yard games, gardens or other activities. The deck and patio overlooking the yard invite you to have a seat and relax. The main level is spacious with a large kitchen and spacious sun room over looking the back yard, two bedrooms and living/dining room. Lower level has a nice sized family room, laundry, two bathrooms and three bedrooms. Garage does have access to the lower level. Two heat sources that include NG forced air and NG boiler heat registers. New A/C in 2024!