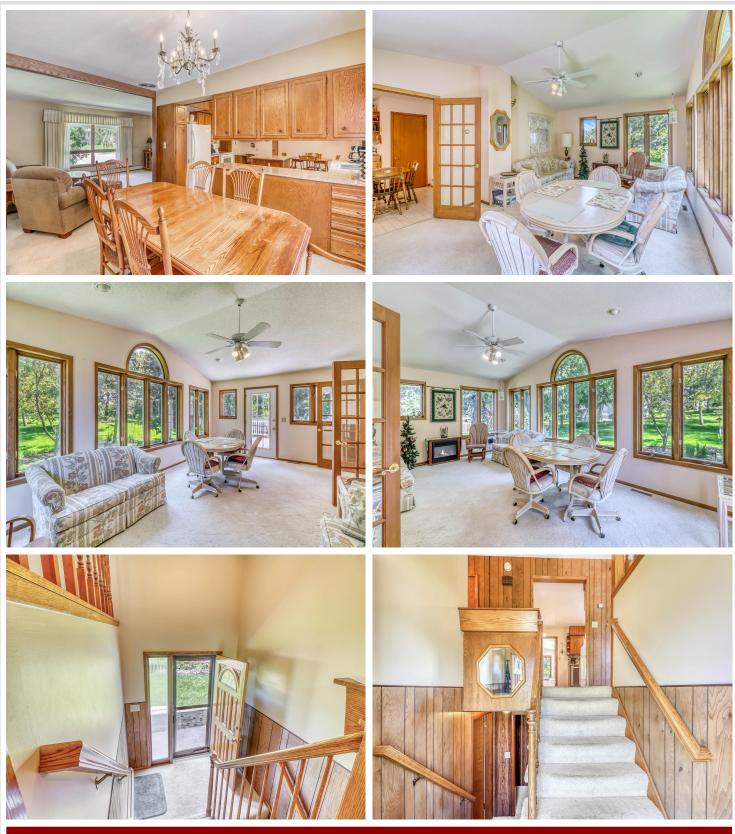

### **Description:**

Oak Grove Ave in Detroit Lakes has a few hidden gems hiding in the City limits and only minutes from downtown and less than a one mile to the City Beach and boat launch. The privacy and the space this property offers is incredible and feels like a park. Plenty of room for yard games, gardens or other activities. The deck and patio overlooking the yard invite you to have a seat and relax. The main level is spacious with a large kitchen and spacious sun room over looking the back yard, two bedrooms and living/dining room. Lower level has a nice sized family room, laundry, two bathrooms and three bedrooms. Garage does have access to the lower level. Two heat sources that include NG forced air and NG boiler heat registers. New A/C in 2024!