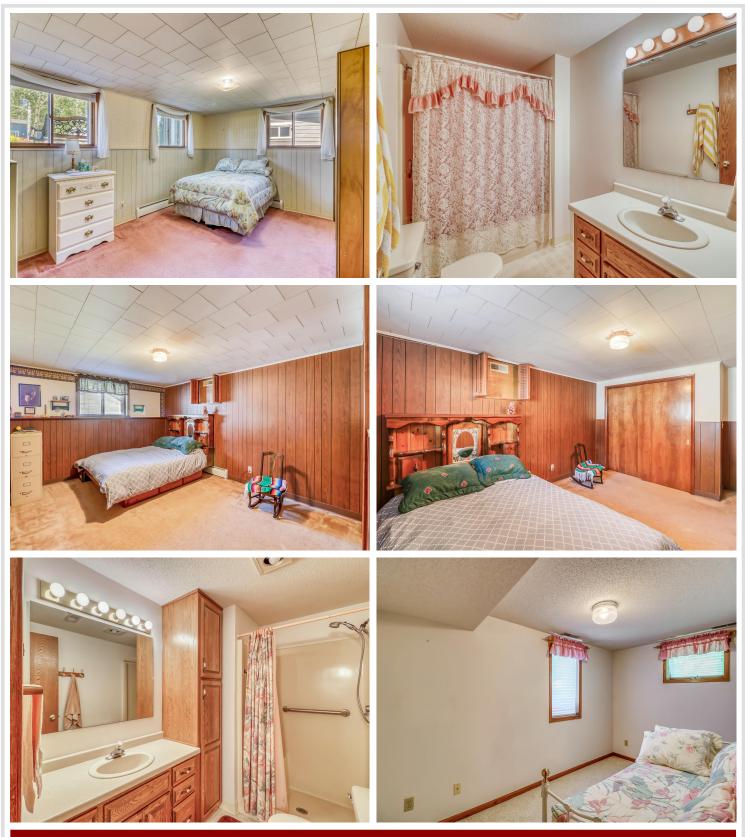

### **Description:**

Oak Grove Ave in Detroit Lakes has a few hidden gems hiding in the City limits and only minutes from downtown and less than a one mile to the City Beach and boat launch. The privacy and the space this property offers is incredible and feels like a park. Plenty of room for yard games, gardens or other activities. The deck and patio overlooking the yard invite you to have a seat and relax. The main level is spacious with a large kitchen and spacious sun room over looking the back yard, two bedrooms and living/dining room. Lower level has a nice sized family room, laundry, two bathrooms and three bedrooms. Garage does have access to the lower level. Two heat sources that include NG forced air and NG boiler heat registers. New A/C in 2024!

#### Additional Features:

Basement: Block, Egress Window(s), Full Fuel: Natural Gas Garage: 2 Heat: Forced Air, Hot Water Sewer: City Sewer/Connected Water: City Water/Connected Air Conditioning: Central Air