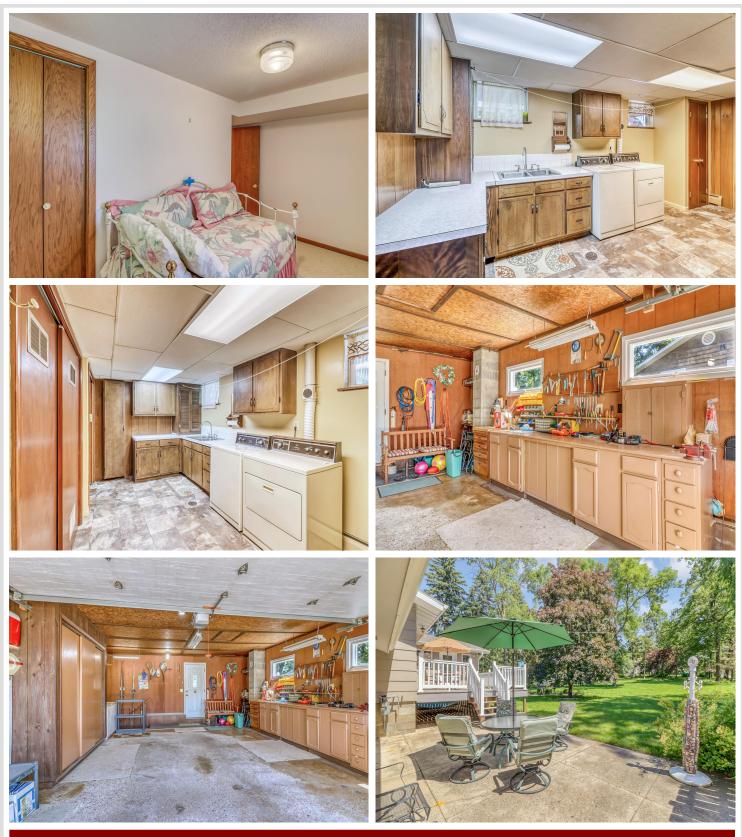

### **Description:**

Oak Grove Ave in Detroit Lakes has a few hidden gems hiding in the City limits and only minutes from downtown and less than a one mile to the City Beach and boat launch. The privacy and the space this property offers is incredible and feels like a park. Plenty of room for yard games, gardens or other activities. The deck and patio overlooking the yard invite you to have a seat and relax. The main level is spacious with a large kitchen and spacious sun room over looking the back yard, two bedrooms and living/dining room. Lower level has a nice sized family room, laundry, two bathrooms and three bedrooms. Garage does have access to the lower level. Two heat sources that include NG forced air and NG boiler heat registers. New A/C in 2024!

#### Additional Features:

Basement: Block, Egress Window(s), Full Fuel: Natural Gas Garage: 2 Heat: Forced Air, Hot Water Sewer: City Sewer/Connected Water: City Water/Connected Air Conditioning: Central Air