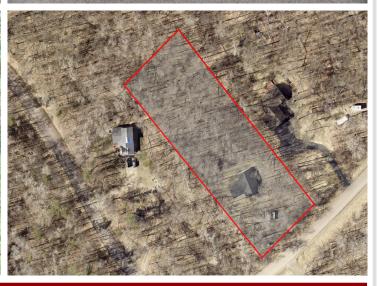

## Additional Details:

Year Built 2021 Lot Acres 1.32 Lot Dimensions 144x405

Garage Stalls 2
School District 186
Taxes \$1,596
Taxes with Assessments \$1,596
Tax Year 2024