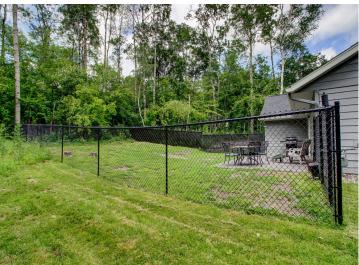

## **Description:**

Escape to this tranquil 1.3 acre oasis tucked away in the charming city of Breezy Point. Surrounded by lush trees, this home offers convenient one-level living without any stairs. The radiant in-floor heating keeps you cozy throughout the home, even in the garage. Perfectly situated near top-notch golf courses and terrific beaches. Built just 3 years ago in 2021 this home is filled with tasteful upgrades highlighted in the photos and supplements. Enjoy this nearly new home without the added expense and inconvenience of building.

## Additional Details:

Year Built 2021 Lot Acres 1.32 Lot Dimensions 144x405

Garage Stalls 2
School District 186
Taxes \$1,596
Taxes with Assessments \$1,596
Tax Year 2024