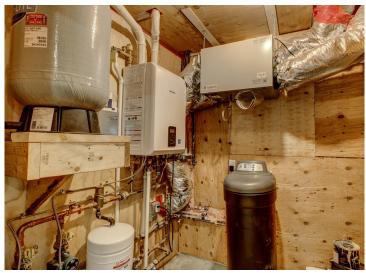

## **Additional Features:**

Basement: None Fuel: Electric, Natural Gas Garage: 2 Heat: Ductless Mini-Split, Radiant Floor, Radiant Sewer: Septic System Compliant - Yes Water: Well Air Conditioning: Ductless Mini-Split