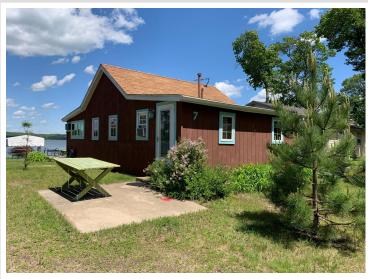

MLS 6561853 Lake Home

\$225,000

640 sq ft 2 bedrooms 1 baths

1086 Big Portage Lake Drive Backus MN 56435

Waterfront: Big Portage

Status: Pending

## **Description:**

Big Portage Lake cabin right on the water's edge. Property is part of a cooperative and you own your new dock right in front of your lake cottage with 2 boat lifts. Super cute cabin with original log interior. Excellent fishing, swimming, and enjoy your large lakeside deck. 8x12 shed comes with the property. Priced to sell.