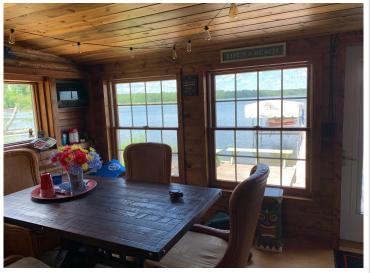

## **Description:**

Big Portage Lake cabin right on the water's edge. Property is part of a cooperative and you own your new dock right in front of your lake cottage with 2 boat lifts. Super cute cabin with original log interior. Excellent fishing, swimming, and enjoy your large lakeside deck. 8x12 shed comes with the property. Priced to sell.