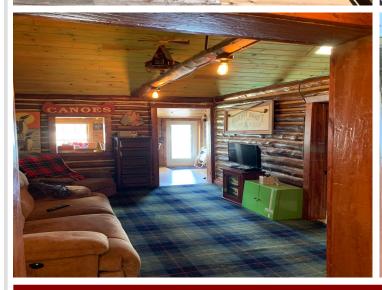

## **Description:**

Big Portage Lake cabin right on the water's edge. Property is part of a cooperative and you own your new dock right in front of your lake cottage with 2 boat lifts. Super cute cabin with original log interior. Excellent fishing, swimming, and enjoy your large lakeside deck. 8x12 shed comes with the property. Priced to sell.