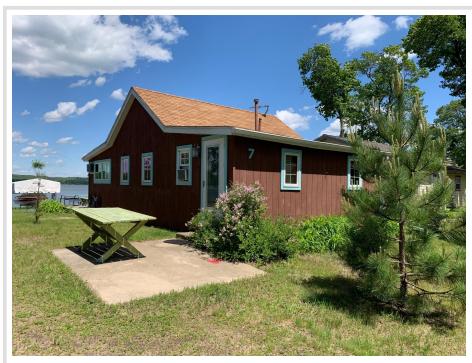

MLS 6561853 Lake Home

\$225,000

640 sq ft 2 bedrooms 1 baths

1086 Big Portage Lake Drive Backus MN 56435

Waterfront: Big Portage

Status: Pending

## **Description:**

Big Portage Lake cabin right on the water's edge. Property is part of a cooperative and you own your new dock right in front of your lake cottage with 2 boat lifts. Super cute cabin with original log interior. Excellent fishing, swimming, and enjoy your large lakeside deck. 8x12 shed comes with the property. Priced to sell.