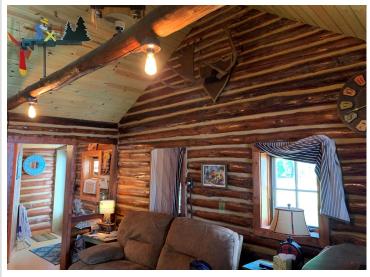

## **Description:**

Big Portage Lake cabin right on the water's edge. Property is part of a cooperative and you own your new dock right in front of your lake cottage with 2 boat lifts. Super cute cabin with original log interior. Excellent fishing, swimming, and enjoy your large lakeside deck. 8x12 shed comes with the property. Priced to sell.