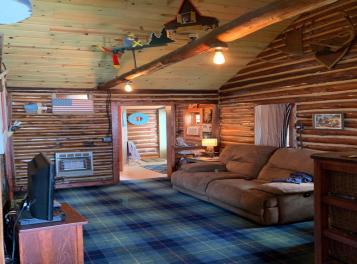

## **Description:**

Big Portage Lake cabin right on the water's edge. Property is part of a cooperative and you own your new dock right in front of your lake cottage with 2 boat lifts. Super cute cabin with original log interior. Excellent fishing, swimming, and enjoy your large lakeside deck. 8x12 shed comes with the property. Priced to sell.