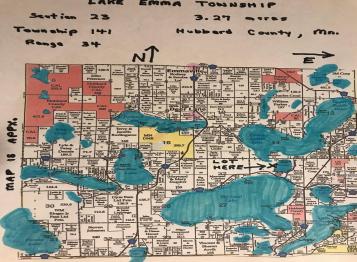

## **Description:**

Check out this 3.27 acre Lake Emma lot, with over 500 feet of shoreline. Located in the heart of the Park Rapids, Nevis lakes area. Emma is a pristine 80 acre lake with excellent fishing and water clarity. And you get access to over 2700 acres of adjoining water. Big Sand and Ida are accessible with a small boat, canoe or kayak most of the year. Lower and Upper Bottle lakes are accessible with a larger boat or pontoon. See the potential buildable site in the photos. Soil samples have been taken. The area offers year round activities with ice fishing, snow shoeing and some of the best snowmobile trails in the state and close to Itasca State Park. Lots of public hunting land close by for chasing deer, bear or grouse. Leave the noise and commotion of the big cities behind. Come check out beautiful Hubbard County, Minnesota !!!