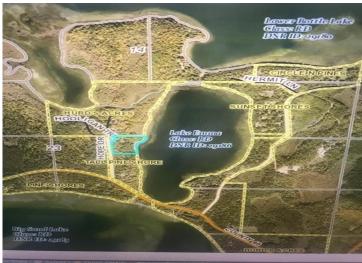

## **Description:**

Check out this 3.27 acre Lake Emma lot, with over 500 feet of shoreline. Located in the heart of the Park Rapids, Nevis lakes area. Emma is a pristine 80 acre lake with excellent fishing and water clarity. And you get access to over 2700 acres of adjoining water. Big Sand and Ida are accessible with a small boat, canoe or kayak most of the year. Lower and Upper Bottle lakes are accessible with a larger boat or pontoon. See the potential buildable site in the photos. Soil samples have been taken. The area offers year round activities with ice fishing, snow shoeing and some of the best snowmobile trails in the state and close to Itasca State Park. Lots of public hunting land close by for chasing deer, bear or grouse. Leave the noise and commotion of the big cities behind. Come check out beautiful Hubbard County, Minnesota !!!

## **Additional Details:**

Lot Acres 3.27

Lot Dimensions 440x451x517x333

School District 309 **Taxes** \$486 Taxes with Assessments \$486 Tax Year 2023