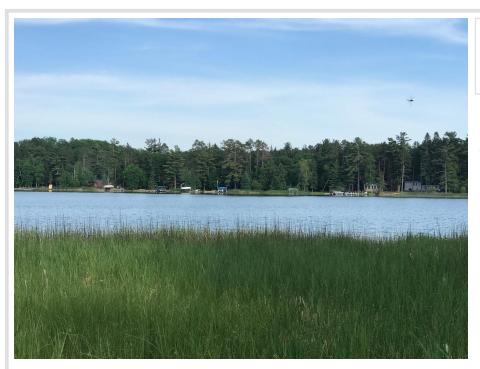

## **Description:**

Check out this 3.27 acre Lake Emma lot, with over 500 feet of shoreline. Located in the heart of the Park Rapids, Nevis lakes area. Emma is a pristine 80 acre lake with excellent fishing and water clarity. And you get access to over 2700 acres of adjoining water. Big Sand and Ida are accessible with a small boat, canoe or kayak most of the year. Lower and Upper Bottle lakes are accessible with a larger boat or pontoon. See the potential buildable site in the photos. Soil samples have been taken. The area offers year round activities with ice fishing, snow shoeing and some of the best snowmobile trails in the state and close to Itasca State Park. Lots of public hunting land close by for chasing deer, bear or grouse. Leave the noise and commotion of the big cities behind. Come check out beautiful Hubbard County, Minnesota !!!