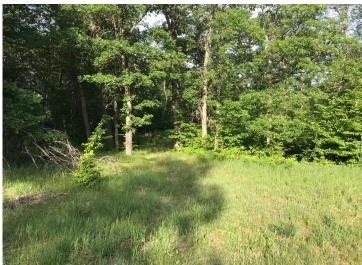

## **Description:**

Check out this 3.27 acre Lake Emma lot, with over 500 feet of shoreline. Located in the heart of the Park Rapids, Nevis lakes area. Emma is a pristine 80 acre lake with excellent fishing and water clarity. And you get access to over 2700 acres of adjoining water. Big Sand and Ida are accessible with a small boat, canoe or kayak most of the year. Lower and Upper Bottle lakes are accessible with a larger boat or pontoon. See the potential buildable site in the photos. Soil samples have been taken. The area offers year round activities with ice fishing, snow shoeing and some of the best snowmobile trails in the state and close to Itasca State Park. Lots of public hunting land close by for chasing deer, bear or grouse. Leave the noise and commotion of the big cities behind. Come check out beautiful Hubbard County, Minnesota !!!