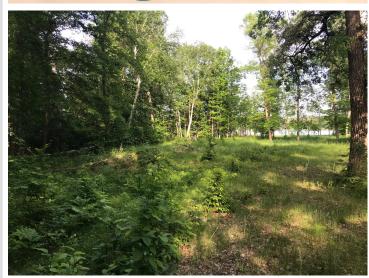

## **Description:**

Check out this 3.27 acre Lake Emma lot, with over 500 feet of shoreline. Located in the heart of the Park Rapids, Nevis lakes area. Emma is a pristine 80 acre lake with excellent fishing and water clarity. And you get access to over 2700 acres of adjoining water. Big Sand and Ida are accessible with a small boat, canoe or kayak most of the year. Lower and Upper Bottle lakes are accessible with a larger boat or pontoon. See the potential buildable site in the photos. Soil samples have been taken. The area offers year round activities with ice fishing, snow shoeing and some of the best snowmobile trails in the state and close to Itasca State Park. Lots of public hunting land close by for chasing deer, bear or grouse. Leave the noise and commotion of the big cities behind. Come check out beautiful Hubbard County, Minnesota !!!