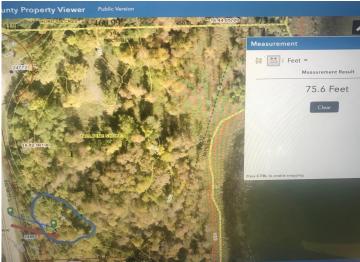

## **Description:**

Check out this 3.27 acre Lake Emma lot, with over 500 feet of shoreline. Located in the heart of the Park Rapids, Nevis lakes area. Emma is a pristine 80 acre lake with excellent fishing and water clarity. And you get access to over 2700 acres of adjoining water. Big Sand and Ida are accessible with a small boat, canoe or kayak most of the year. Lower and Upper Bottle lakes are accessible with a larger boat or pontoon. See the potential buildable site in the photos. Soil samples have been taken. The area offers year round activities with ice fishing, snow shoeing and some of the best snowmobile trails in the state and close to Itasca State Park. Lots of public hunting land close by for chasing deer, bear or grouse. Leave the noise and commotion of the big cities behind. Come check out beautiful Hubbard County, Minnesota !!!

## **Additional Details:**

Lot Acres 3.27

Lot Dimensions 440x451x517x333

School District 309 **Taxes** \$486 Taxes with Assessments \$486 Tax Year 2023