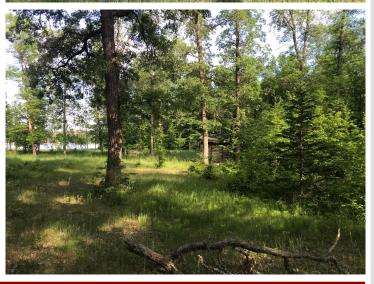

## **Description:**

Check out this 3.27 acre Lake Emma lot, with over 500 feet of shoreline. Located in the heart of the Park Rapids, Nevis lakes area. Emma is a pristine 80 acre lake with excellent fishing and water clarity. And you get access to over 2700 acres of adjoining water. Big Sand and Ida are accessible with a small boat, canoe or kayak most of the year. Lower and Upper Bottle lakes are accessible with a larger boat or pontoon. See the potential buildable site in the photos. Soil samples have been taken. The area offers year round activities with ice fishing, snow shoeing and some of the best snowmobile trails in the state and close to Itasca State Park. Lots of public hunting land close by for chasing deer, bear or grouse. Leave the noise and commotion of the big cities behind. Come check out beautiful Hubbard County, Minnesota !!!