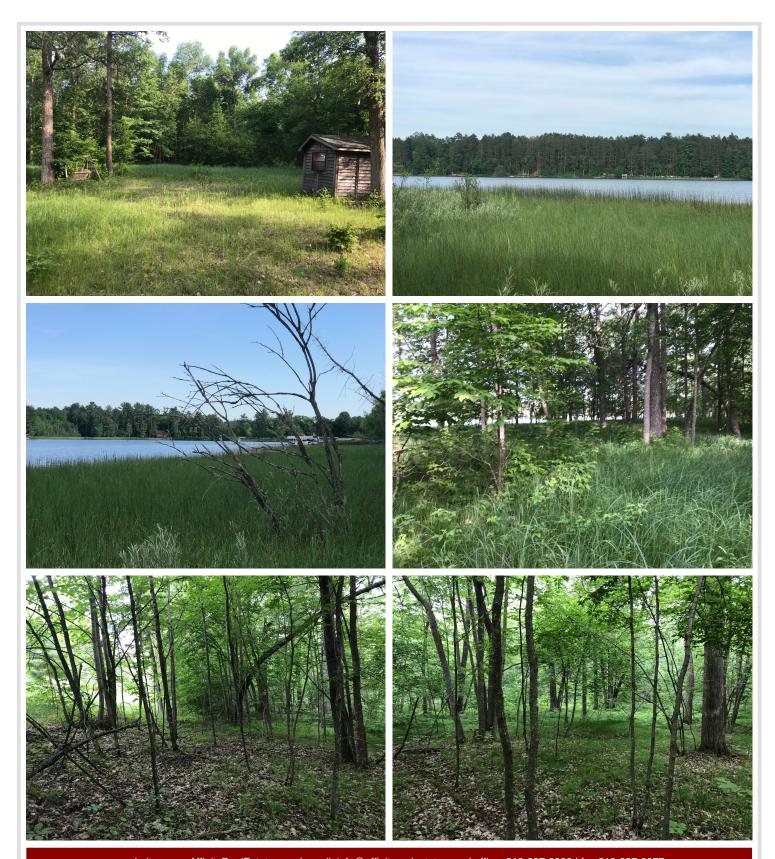

## **Description:**

Check out this 3.27 acre Lake Emma lot, with over 500 feet of shoreline. Located in the heart of the Park Rapids, Nevis lakes area. Emma is a pristine 80 acre lake with excellent fishing and water clarity. And you get access to over 2700 acres of adjoining water. Big Sand and Ida are accessible with a small boat, canoe or kayak most of the year. Lower and Upper Bottle lakes are accessible with a larger boat or pontoon. See the potential buildable site in the photos. Soil samples have been taken. The area offers year round activities with ice fishing, snow shoeing and some of the best snowmobile trails in the state and close to Itasca State Park. Lots of public hunting land close by for chasing deer, bear or grouse. Leave the noise and commotion of the big cities behind. Come check out beautiful Hubbard County, Minnesota !!!