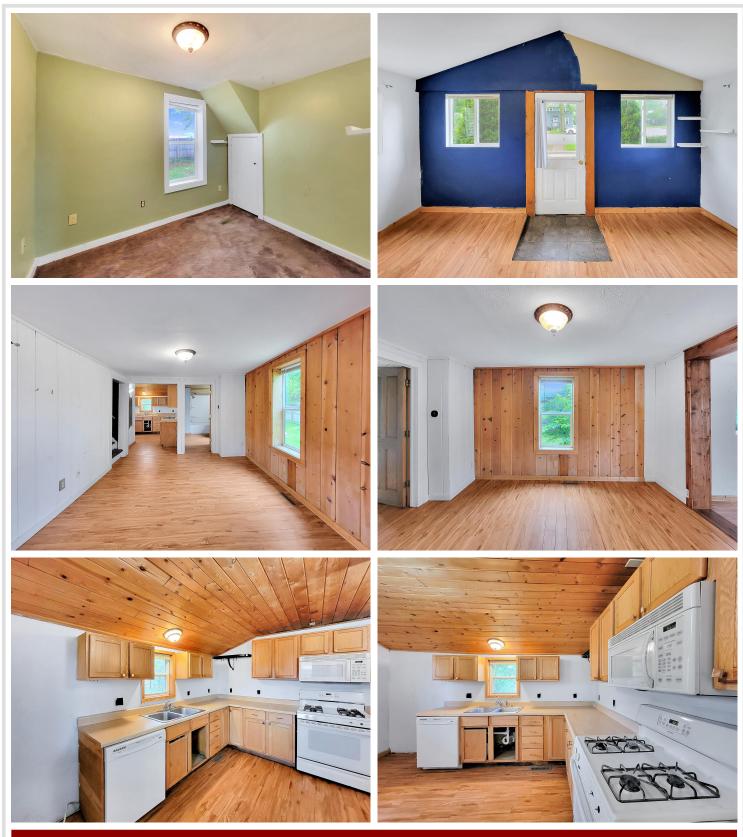

## **Description:**

This charming 2-bedroom, 1-bath home in Wadena features a fenced backyard and a 1-car detached garage. Built in 1940, the home is conveniently located across the road from a school, making it ideal for families. Wadena offers a supportive community perfect for homeowners. With excellent schools, local parks, and a variety of shops and dining options, it provides a well-rounded lifestyle. The town's friendly atmosphere and community-oriented events make it an inviting place to settle down and enjoy the benefits of homeownership. Experience the blend of convenience and community in this welcoming neighborhood