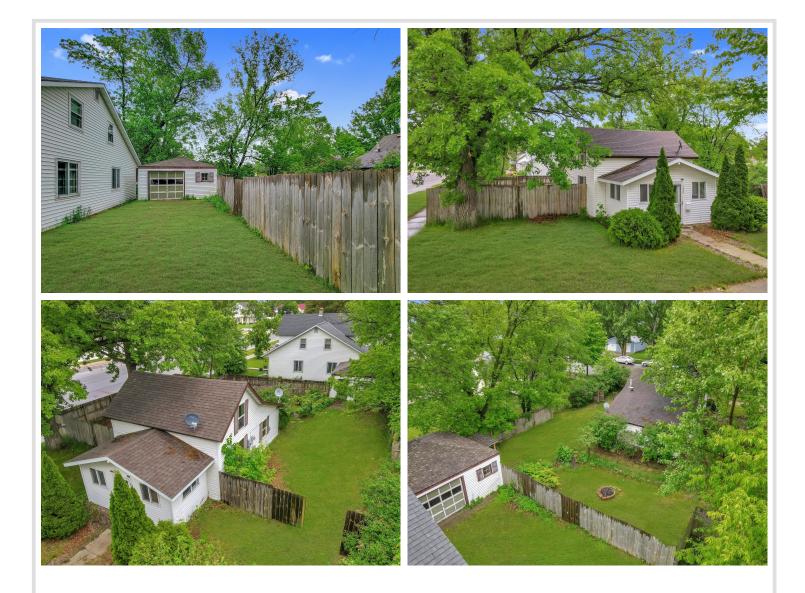

## **Description:**

This charming 2-bedroom, 1-bath home in Wadena features a fenced backyard and a 1-car detached garage. Built in 1940, the home is conveniently located across the road from a school, making it ideal for families. Wadena offers a supportive community perfect for homeowners. With excellent schools, local parks, and a variety of shops and dining options, it provides a well-rounded lifestyle. The town's friendly atmosphere and community-oriented events make it an inviting place to settle down and enjoy the benefits of homeownership. Experience the blend of convenience and community in this welcoming neighborhood