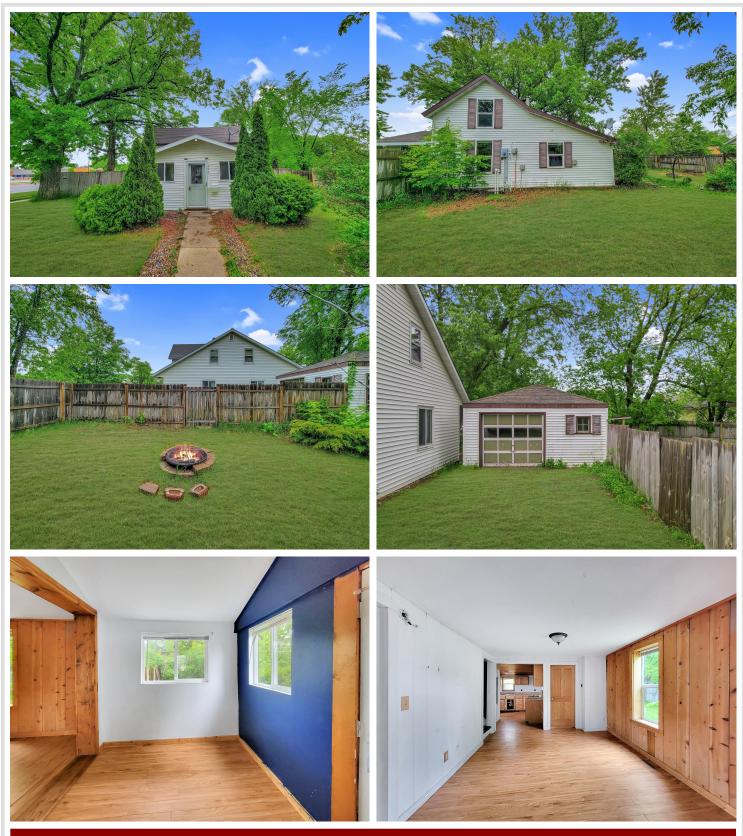

## **Description:**

This charming 2-bedroom, 1-bath home in Wadena features a fenced backyard and a 1-car detached garage. Built in 1940, the home is conveniently located across the road from a school, making it ideal for families. Wadena offers a supportive community perfect for homeowners. With excellent schools, local parks, and a variety of shops and dining options, it provides a well-rounded lifestyle. The town's friendly atmosphere and community-oriented events make it an inviting place to settle down and enjoy the benefits of homeownership. Experience the blend of convenience and community in this welcoming neighborhood

## Additional Features:

Basement: Partial, Stone/Rock, Unfinished Fuel: Natural Gas Garage: 1 Heat: Forced Air Sewer: City Sewer/Connected Water: City Water/Connected Air Conditioning: None