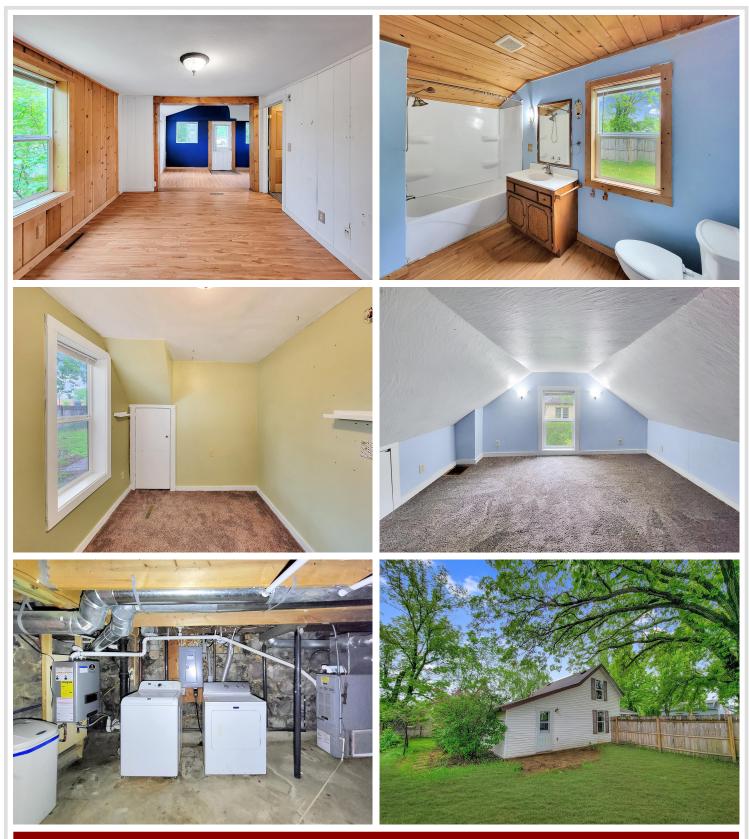

## **Description:**

This charming 2-bedroom, 1-bath home in Wadena features a fenced backyard and a 1-car detached garage. Built in 1940, the home is conveniently located across the road from a school, making it ideal for families. Wadena offers a supportive community perfect for homeowners. With excellent schools, local parks, and a variety of shops and dining options, it provides a well-rounded lifestyle. The town's friendly atmosphere and community-oriented events make it an inviting place to settle down and enjoy the benefits of homeownership. Experience the blend of convenience and community in this welcoming neighborhood

## Additional Features:

Basement: Partial, Stone/Rock, Unfinished Fuel: Natural Gas Garage: 1 Heat: Forced Air Sewer: City Sewer/Connected Water: City Water/Connected Air Conditioning: None