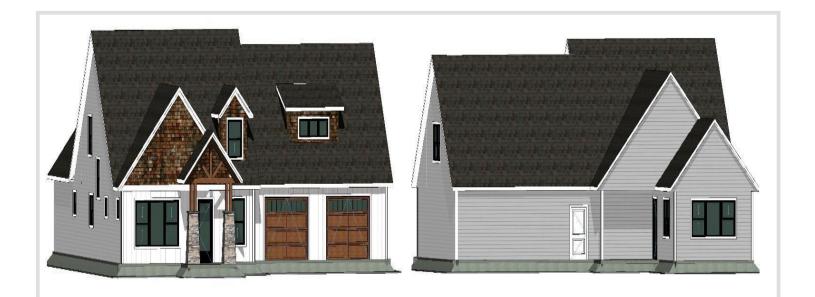

MLS 6562509 Residential

\$629,900

4,008 sq ft 3 bedrooms 3 baths

000 Meadowlark Lane Pine River MN 56474

Status: Closed

## **Description:**

This charming two-story new construction home is designed with convenience and comfort in mind. All essential living facilities are located on the main level, making everyday living easy and accessible. The spacious kitchen is perfect for hosting holiday gatherings and entertaining guests, offering ample space for meal preparation and socializing. The home is set on a scenic 4.95-acre parcel on a queit cul-de-sac, providing stunning views and peaceful nights in a tranquil environment.

Inside, you'll find a large laundry room to accommodate household needs, and a generous great room that serves as a central gathering space for family and friends. The oversized garage offers plenty of room for vehicles and additional storage. Outdoor living is enhanced by a large covered patio, perfect for enjoying the serene surroundings year-round. This home combines modern amenities with the beauty of nature, creating an ideal setting for a comfortable and serene lifestyle.