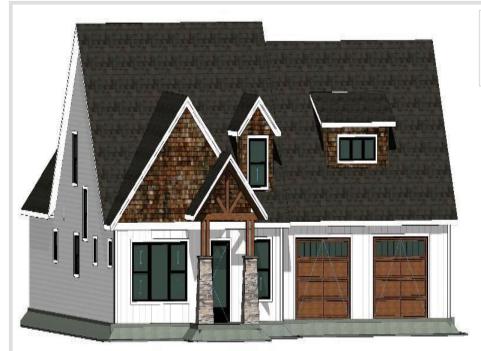

MLS 6562509 Residential

\$629,900

4,008 sq ft 3 bedrooms 3 baths

000 Meadowlark Lane Pine River MN 56474

Status: Closed

## **Description:**

This charming two-story new construction home is designed with convenience and comfort in mind. All essential living facilities are located on the main level, making everyday living easy and accessible. The spacious kitchen is perfect for hosting holiday gatherings and entertaining guests, offering ample space for meal preparation and socializing. The home is set on a scenic 4.95-acre parcel on a queit cul-de-sac, providing stunning views and peaceful nights in a tranquil environment.

Inside, you'll find a large laundry room to accommodate household needs, and a generous great room that serves as a central gathering space for family and friends. The oversized garage offers plenty of room for vehicles and additional storage. Outdoor living is enhanced by a large covered patio, perfect for enjoying the serene surroundings year-round. This home combines modern amenities with the beauty of nature, creating an ideal setting for a comfortable and serene lifestyle.