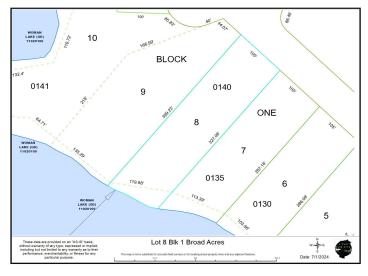

## **Additional Details:**

Lot Acres 0.82

Lot Dimensions 119x399x105x327

School District 118 Taxes \$1,144 \$1,144 Taxes with Assessments Tax Year 2024