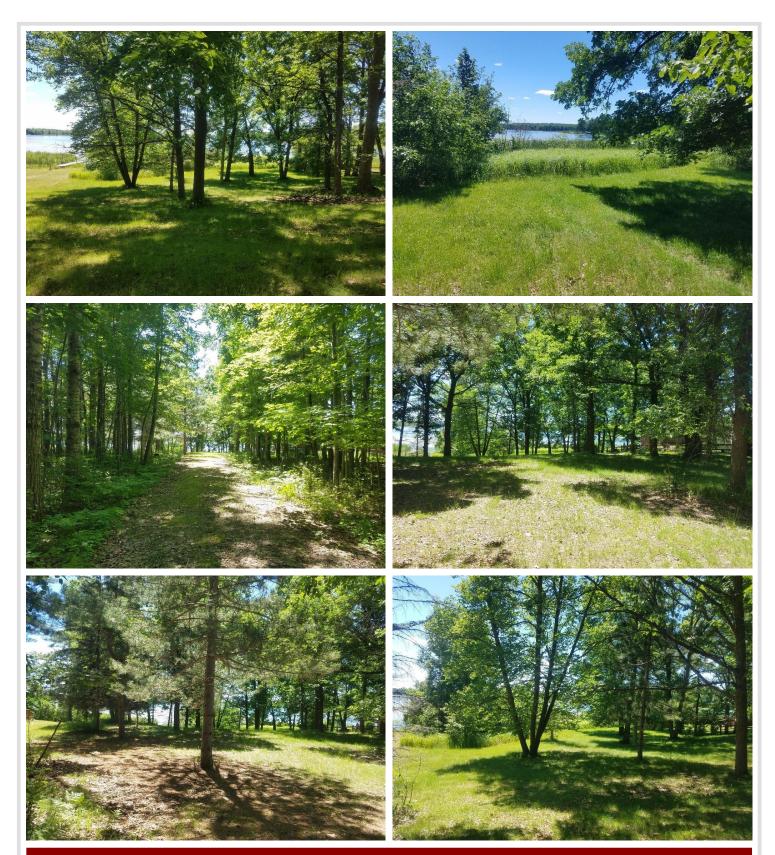

## **Description:**

RARE FIND ON BROADWATER BAY OF WOMAN LAKE FEATURING A NICELY WOODED "PARK LIKE" LEVEL LOT BOASTING OVER 100 PLUS FT OF LAKESHORE WITH NATURAL WESTERLY VIEWS ON ONE OF THE AREAS PREMIER CHAIN OF LAKES