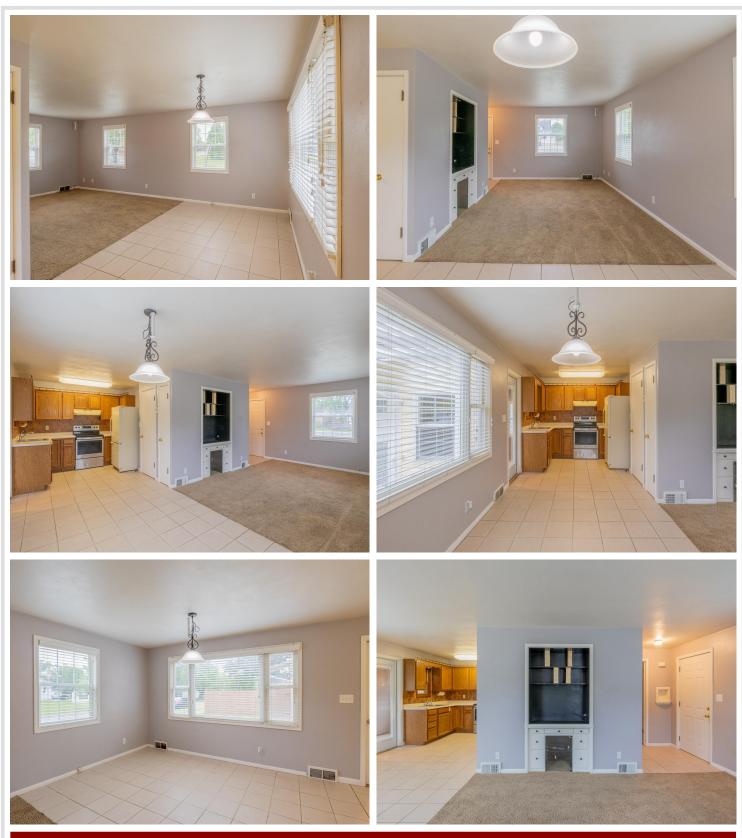

### **Description:**

This location is nothing short of perfect!! Centrally located in Bemidji MN is this 4 bedroom 3 bathroom within a few blocks of Bemidji State University and minutes from a variety of restaurants, shopping, lakes, parks and more! The property boasts an attached garage, fenced in backyard, and a large 4 season breezeway/entry, vinyl siding, and a great flowing floor plan. They floor plan of this home boasts 2 primary bedrooms, one on the lower level, main floor and 2 bedrooms and a full bathroom on the upper level. There is a current long term rental license in place with an opportunity to do short term rental pending approval.