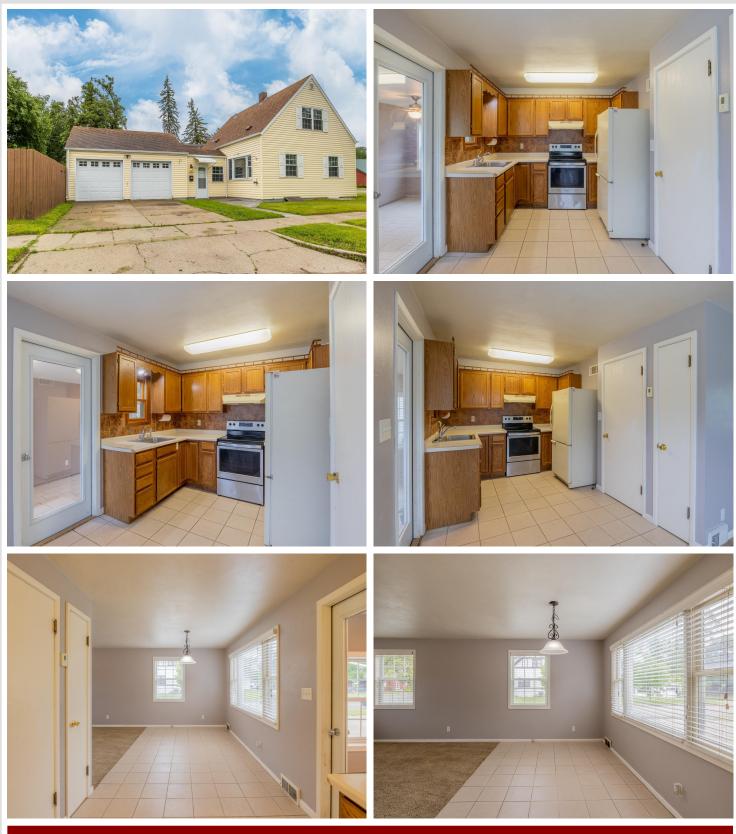

### **Description:**

This location is nothing short of perfect!! Centrally located in Bemidji MN is this 4 bedroom 3 bathroom within a few blocks of Bemidji State University and minutes from a variety of restaurants, shopping, lakes, parks and more! The property boasts an attached garage, fenced in backyard, and a large 4 season breezeway/entry, vinyl siding, and a great flowing floor plan. They floor plan of this home boasts 2 primary bedrooms, one on the lower level, main floor and 2 bedrooms and a full bathroom on the upper level. There is a current long term rental license in place with an opportunity to do short term rental pending approval.