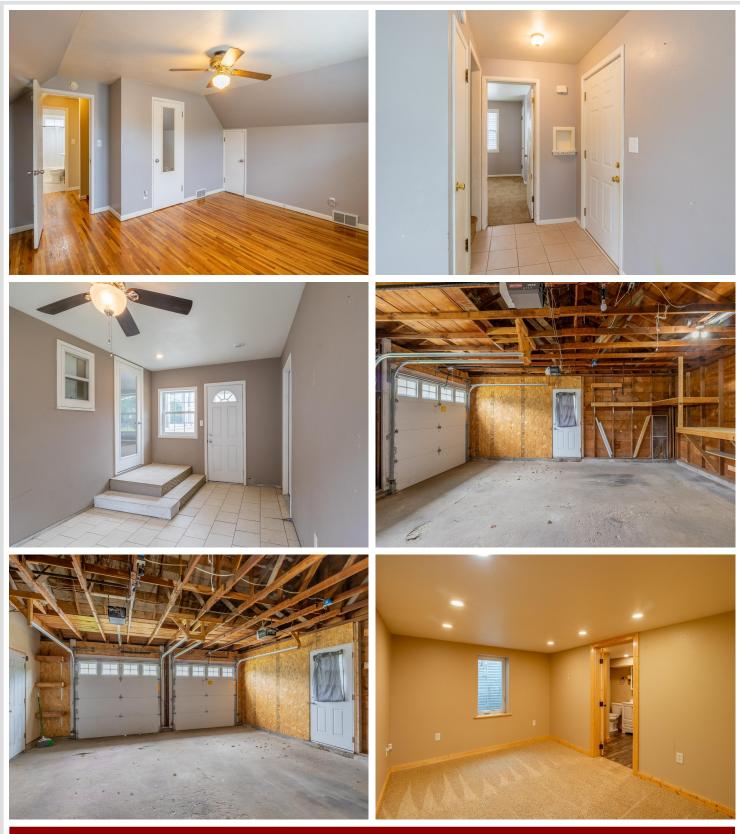

### **Description:**

This location is nothing short of perfect!! Centrally located in Bemidji MN is this 4 bedroom 3 bathroom within a few blocks of Bemidji State University and minutes from a variety of restaurants, shopping, lakes, parks and more! The property boasts an attached garage, fenced in backyard, and a large 4 season breezeway/entry, vinyl siding, and a great flowing floor plan. They floor plan of this home boasts 2 primary bedrooms, one on the lower level, main floor and 2 bedrooms and a full bathroom on the upper level. There is a current long term rental license in place with an opportunity to do short term rental pending approval.

### Additional Features:

Basement: Block, Full Fuel: Natural Gas Garage: 2 Heat: Forced Air Sewer: City Sewer/Connected Water: City Water/Connected Air Conditioning: Central Air