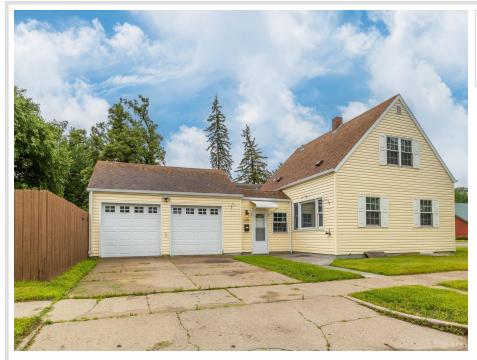

# \$269,900

1,960 sq ft 4 bedrooms 3 baths

1320 Bemidji Avenue Bemidji MN 56601

Status: Active

### **Description:**

This location is nothing short of perfect!! Centrally located in Bemidji MN is this 4 bedroom 3 bathroom within a few blocks of Bemidji State University and minutes from a variety of restaurants, shopping, lakes, parks and more! The property boasts an attached garage, fenced in backyard, and a large 4 season breezeway/entry, vinyl siding, and a great flowing floor plan. They floor plan of this home boasts 2 primary bedrooms, one on the lower level, main floor and 2 bedrooms and a full bathroom on the upper level. There is a current long term rental license in place with an opportunity to do short term rental pending approval.