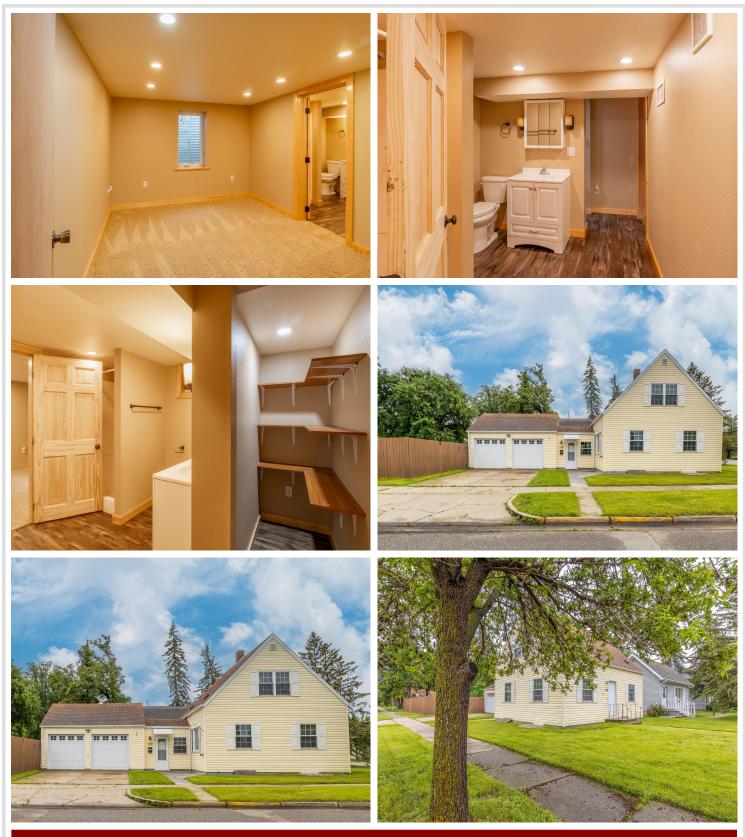

### **Description:**

This location is nothing short of perfect!! Centrally located in Bemidji MN is this 4 bedroom 3 bathroom within a few blocks of Bemidji State University and minutes from a variety of restaurants, shopping, lakes, parks and more! The property boasts an attached garage, fenced in backyard, and a large 4 season breezeway/entry, vinyl siding, and a great flowing floor plan. They floor plan of this home boasts 2 primary bedrooms, one on the lower level, main floor and 2 bedrooms and a full bathroom on the upper level. There is a current long term rental license in place with an opportunity to do short term rental pending approval.

### Additional Details:

| Year Built             | 1951    |
|------------------------|---------|
| Lot Acres              | 0.16    |
| Lot Dimensions         | 140x50  |
| Garage Stalls          | 2       |
| School District        | 31      |
| Taxes                  | \$2,598 |
| Taxes with Assessments | \$2,598 |
| Tax Year               | 2024    |