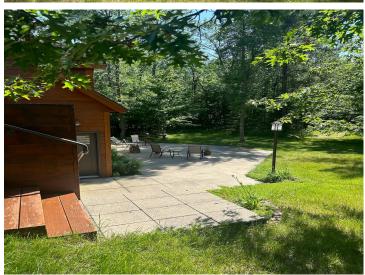

#### **Description:**

Height of Land Lake is just 13 miles East of Detroit Lakes and is positioned on the South boundary of Tamarac National Wildlife Refuge. TNWR has 43,000 acres of land that is managed by the US Fish & Wildlife Service that offers numerous trails for hiking or ATV and hunting. The home sits on a perch on the SW side of the lake. The views to the North and East are unmatched in this area because there is no development on the North side of the lake. The structure was designed for sustainability and longevity. The West side of the property is heavily wooded with walking trails and a second driveway to access the lower level. This property could make a very unique vacation rental or the foundation for a spectacular estate. This property has been very well maintained and if you are looking for a Northwoods retreat that is close to other amenities, this is a must see.