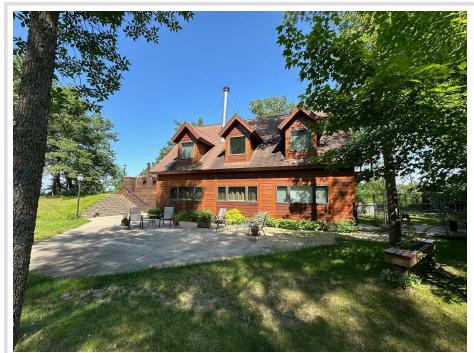

MLS 6562950 Lake Home

## \$950,000

2,560 sq ft 3 bedrooms 2 baths

36970 Height Of Land Drive Rochert MN 56578

Waterfront: Height of Land

Status: Active

#### **Description:**

Height of Land Lake is just 13 miles East of Detroit Lakes and is positioned on the South boundary of Tamarac National Wildlife Refuge. TNWR has 43,000 acres of land that is managed by the US Fish & Wildlife Service that offers numerous trails for hiking or ATV and hunting. The home sits on a perch on the SW side of the lake. The views to the North and East are unmatched in this area because there is no development on the North side of the lake. The structure was designed for sustainability and longevity. The West side of the property is heavily wooded with walking trails and a second driveway to access the lower level. This property could make a very unique vacation rental or the foundation for a spectacular estate. This property has been very well maintained and if you are looking for a Northwoods retreat that is close to other amenities, this is a must see.