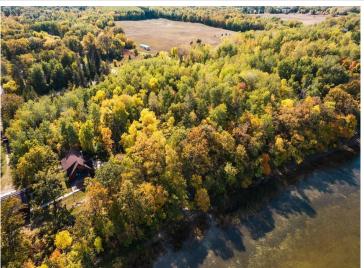

#### **Description:**

Height of Land Lake is just 13 miles East of Detroit Lakes and is positioned on the South boundary of Tamarac National Wildlife Refuge. TNWR has 43,000 acres of land that is managed by the US Fish & Wildlife Service that offers numerous trails for hiking or ATV and hunting. The home sits on a perch on the SW side of the lake. The views to the North and East are unmatched in this area because there is no development on the North side of the lake. The structure was designed for sustainability and longevity. The West side of the property is heavily wooded with walking trails and a second driveway to access the lower level. This property could make a very unique vacation rental or the foundation for a spectacular estate. This property has been very well maintained and if you are looking for a Northwoods retreat that is close to other amenities, this is a must see.

# **\$950,000**MLS 6562950 Lake Home 36970 Height Of Land Drive Rochert MN 56578

website: www.AffinityRealEstate.com | email: info@affinityrealestate.com | office: 218-237-3333 | fax:218-237-3377

**\$950,000**MLS 6562950 Lake Home
36970 Height Of Land Drive
Rochert MN 56578