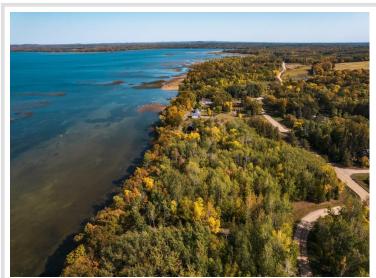

#### **Description:**

Height of Land Lake is just 13 miles East of Detroit Lakes and is positioned on the South boundary of Tamarac National Wildlife Refuge. TNWR has 43,000 acres of land that is managed by the US Fish & Wildlife Service that offers numerous trails for hiking or ATV and hunting. The home sits on a perch on the SW side of the lake. The views to the North and East are unmatched in this area because there is no development on the North side of the lake. The structure was designed for sustainability and longevity. The West side of the property is heavily wooded with walking trails and a second driveway to access the lower level. This property could make a very unique vacation rental or the foundation for a spectacular estate. This property has been very well maintained and if you are looking for a Northwoods retreat that is close to other amenities, this is a must see.