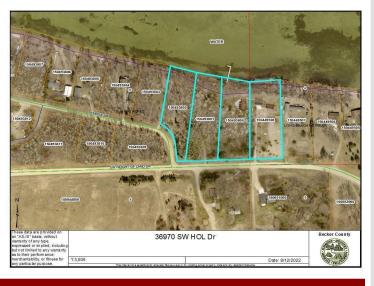

#### Additional Details:

Year Built 2015 Lot Acres 6.28 Lot Dimensions 610 Garage Stalls 3 School District 23 \$4,746 Taxes Taxes with Assessments \$4,749 Tax Year 2023