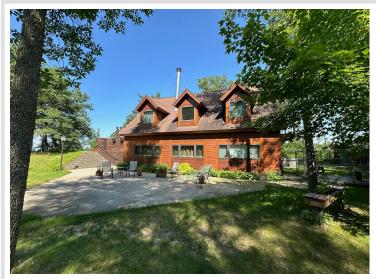

MLS 6562950 Lake Home

## \$950,000

2,560 sq ft 3 bedrooms 2 baths

36970 Height Of Land Drive Rochert MN 56578

Waterfront: Height of Land

Status: Active

#### **Description:**

Height of Land Lake is just 13 miles East of Detroit Lakes and is positioned on the South boundary of Tamarac National Wildlife Refuge. TNWR has 43,000 acres of land that is managed by the US Fish & Wildlife Service that offers numerous trails for hiking or ATV and hunting. The home sits on a perch on the SW side of the lake. The views to the North and East are unmatched in this area because there is no development on the North side of the lake. The structure was designed for sustainability and longevity. The West side of the property is heavily wooded with walking trails and a second driveway to access the lower level. This property could make a very unique vacation rental or the foundation for a spectacular estate. This property has been very well maintained and if you are looking for a Northwoods retreat that is close to other amenities, this is a must see.