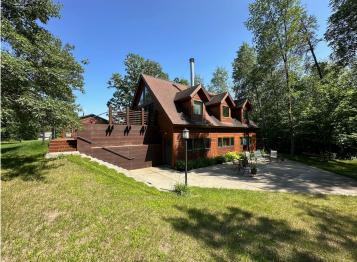

MLS 6562950 Lake Home

## \$950,000

2,560 sq ft 3 bedrooms 2 baths

36970 Height Of Land Drive Rochert MN 56578

Waterfront: Height of Land

Status: Active

#### **Description:**

Height of Land Lake is just 13 miles East of Detroit Lakes and is positioned on the South boundary of Tamarac National Wildlife Refuge. TNWR has 43,000 acres of land that is managed by the US Fish & Wildlife Service that offers numerous trails for hiking or ATV and hunting. The home sits on a perch on the SW side of the lake. The views to the North and East are unmatched in this area because there is no development on the North side of the lake. The structure was designed for sustainability and longevity. The West side of the property is heavily wooded with walking trails and a second driveway to access the lower level. This property could make a very unique vacation rental or the foundation for a spectacular estate. This property has been very well maintained and if you are looking for a Northwoods retreat that is close to other amenities, this is a must see.