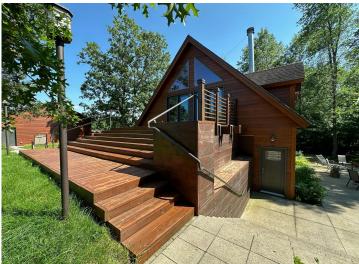

MLS 6562950 Lake Home

## \$950,000

2,560 sq ft 3 bedrooms 2 baths

36970 Height Of Land Drive Rochert MN 56578

Waterfront: Height of Land

Status: Active

#### **Description:**

Height of Land Lake is just 13 miles East of Detroit Lakes and is positioned on the South boundary of Tamarac National Wildlife Refuge. TNWR has 43,000 acres of land that is managed by the US Fish & Wildlife Service that offers numerous trails for hiking or ATV and hunting. The home sits on a perch on the SW side of the lake. The views to the North and East are unmatched in this area because there is no development on the North side of the lake. The structure was designed for sustainability and longevity. The West side of the property is heavily wooded with walking trails and a second driveway to access the lower level. This property could make a very unique vacation rental or the foundation for a spectacular estate. This property has been very well maintained and if you are looking for a Northwoods retreat that is close to other amenities, this is a must see.