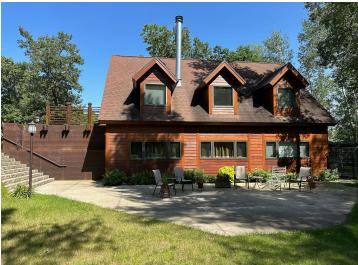

MLS 6562950 Lake Home

## \$950,000

2,560 sq ft 3 bedrooms 2 baths

36970 Height Of Land Drive Rochert MN 56578

Waterfront: Height of Land

Status: Active

#### **Description:**

Height of Land Lake is just 13 miles East of Detroit Lakes and is positioned on the South boundary of Tamarac National Wildlife Refuge. TNWR has 43,000 acres of land that is managed by the US Fish & Wildlife Service that offers numerous trails for hiking or ATV and hunting. The home sits on a perch on the SW side of the lake. The views to the North and East are unmatched in this area because there is no development on the North side of the lake. The structure was designed for sustainability and longevity. The West side of the property is heavily wooded with walking trails and a second driveway to access the lower level. This property could make a very unique vacation rental or the foundation for a spectacular estate. This property has been very well maintained and if you are looking for a Northwoods retreat that is close to other amenities, this is a must see.