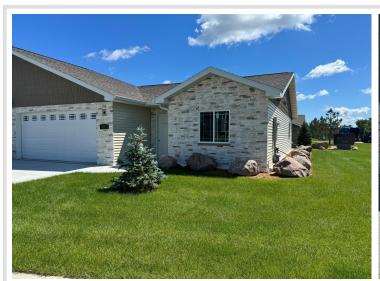

MLS 6563206 Residential

\$345,000

1,280 sq ft 2 bedrooms 2 baths

1615 30th Street Bemidji MN 56601

Status: Active

## **Description:**

This unit is the last of the new construction ones, just completed, with 2 bedrooms and 2 bathrooms. Open floor plan, nice appliances, center island, patio for your enjoyment, double-car garage. Come and add your personal touches to create a great home. The location is wonderful, close to many amenities.