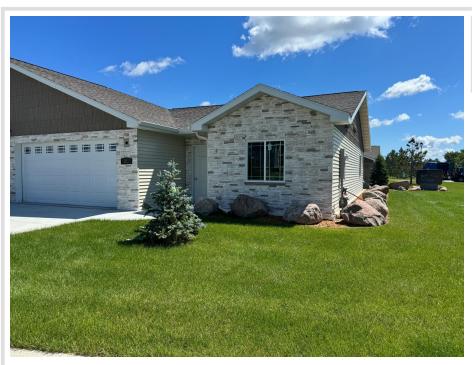

MLS 6563206 Residential

\$345,000

1,280 sq ft 2 bedrooms 2 baths

1615 30th Street Bemidji MN 56601

Status: Active

## **Description:**

This unit is the last of the new construction ones, just completed, with 2 bedrooms and 2 bathrooms. Open floor plan, nice appliances, center island, patio for your enjoyment, double-car garage. Come and add your personal touches to create a great home. The location is wonderful, close to many amenities.