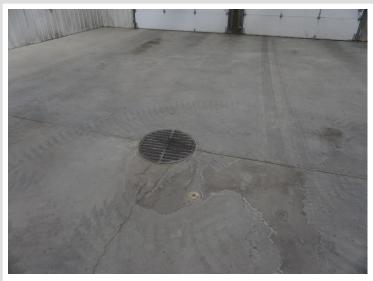

## **Description:**

6,000 square foot building on 2.09 acres in the Bemidji Industrial Park. Rear portion of lot is fenced and lighted. Power into building is 120/240 three phase. Four 14-foot doors, two at each end of building. Electrically heated by 4 wall mounted heaters and the two offices are heated and cooled by ductless mini splits. Two large floor drains. 18-foot side walls. Two offices, and bathroom with entry door from outside. Easy access to US Highway 2 and State Highway 71. Well maintained building and grounds.