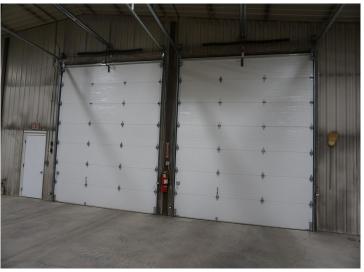

## **Description:**

6,000 square foot building on 2.09 acres in the Bemidji Industrial Park. Rear portion of lot is fenced and lighted. Power into building is 120/240 three phase. Four 14-foot doors, two at each end of building. Electrically heated by 4 wall mounted heaters and the two offices are heated and cooled by ductless mini splits. Two large floor drains. 18-foot side walls. Two offices, and bathroom with entry door from outside. Easy access to US Highway 2 and State Highway 71. Well maintained building and grounds.