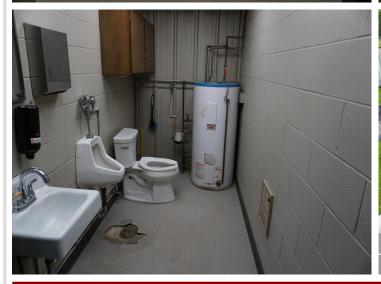

## **Description:**

6,000 square foot building on 2.09 acres in the Bemidji Industrial Park. Rear portion of lot is fenced and lighted. Power into building is 120/240 three phase. Four 14-foot doors, two at each end of building. Electrically heated by 4 wall mounted heaters and the two offices are heated and cooled by ductless mini splits. Two large floor drains. 18-foot side walls. Two offices, and bathroom with entry door from outside. Easy access to US Highway 2 and State Highway 71. Well maintained building and grounds.

## **Additional Features:**

Basement: None Fuel: Electric Garage: 4 Heat: Ductless Mini-Split, Forced Air Sewer: City Sewer/Connected Water: City Water/Connected Air Conditioning: Ductless Mini-Split