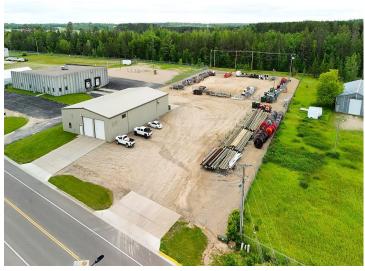

## **Description:**

6,000 square foot building on 2.09 acres in the Bemidji Industrial Park. Rear portion of lot is fenced and lighted. Power into building is 120/240 three phase. Four 14-foot doors, two at each end of building. Electrically heated by 4 wall mounted heaters and the two offices are heated and cooled by ductless mini splits. Two large floor drains. 18-foot side walls. Two offices, and bathroom with entry door from outside. Easy access to US Highway 2 and State Highway 71. Well maintained building and grounds.

## **Additional Details:**

Year Built 1998
Lot Acres 2.05
Lot Dimensions 207x440
Garage Stalls 4

School District 31

Taxes \$6,576

Taxes with Assessments \$6,576

Tax Year 2024