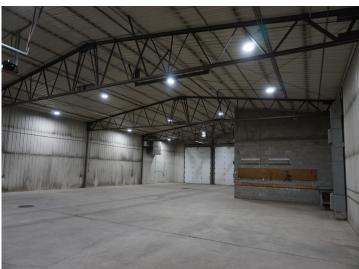

## **Description:**

6,000 square foot building on 2.09 acres in the Bemidji Industrial Park. Rear portion of lot is fenced and lighted. Power into building is 120/240 three phase. Four 14-foot doors, two at each end of building. Electrically heated by 4 wall mounted heaters and the two offices are heated and cooled by ductless mini splits. Two large floor drains. 18-foot side walls. Two offices, and bathroom with entry door from outside. Easy access to US Highway 2 and State Highway 71. Well maintained building and grounds.