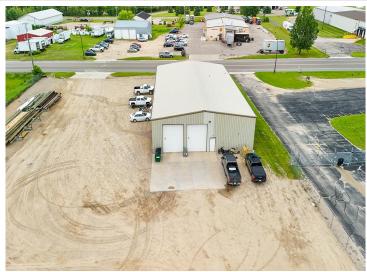

## **Description:**

6,000 square foot building on 2.09 acres in the Bemidji Industrial Park. Rear portion of lot is fenced and lighted. Power into building is 120/240 three phase. Four 14-foot doors, two at each end of building. Electrically heated by 4 wall mounted heaters and the two offices are heated and cooled by ductless mini splits. Two large floor drains. 18-foot side walls. Two offices, and bathroom with entry door from outside. Easy access to US Highway 2 and State Highway 71. Well maintained building and grounds.

## **Additional Details:**

Year Built 1998
Lot Acres 2.05
Lot Dimensions 207x440
Garage Stalls 4

School District 31

Taxes \$6,576

Taxes with Assessments \$6,576

Tax Year 2024