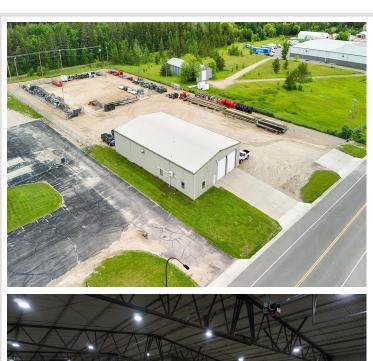

MLS 6563246 Commercial

\$499,000

840 Industrial Park Drive Bemidji MN 56601

Status: Active

## **Description:**

6,000 square foot building on 2.09 acres in the Bemidji Industrial Park. Rear portion of lot is fenced and lighted. Power into building is 120/240 three phase. Four 14-foot doors, two at each end of building. Electrically heated by 4 wall mounted heaters and the two offices are heated and cooled by ductless mini splits. Two large floor drains. 18-foot side walls. Two offices, and bathroom with entry door from outside. Easy access to US Highway 2 and State Highway 71. Well maintained building and grounds.

## **Additional Details:**

Year Built 1998
Lot Acres 2.05
Lot Dimensions 207x440
Garage Stalls 4

School District 31

Taxes \$6,576

Taxes with Assessments \$6,576

Tax Year 2024