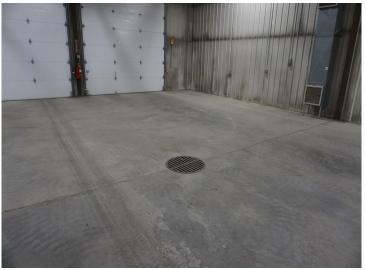

## **Description:**

6,000 square foot building on 2.09 acres in the Bemidji Industrial Park. Rear portion of lot is fenced and lighted. Power into building is 120/240 three phase. Four 14-foot doors, two at each end of building. Electrically heated by 4 wall mounted heaters and the two offices are heated and cooled by ductless mini splits. Two large floor drains. 18-foot side walls. Two offices, and bathroom with entry door from outside. Easy access to US Highway 2 and State Highway 71. Well maintained building and grounds.