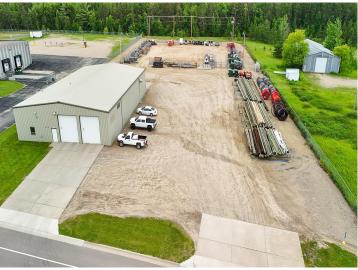

## **Description:**

6,000 square foot building on 2.09 acres in the Bemidji Industrial Park. Rear portion of lot is fenced and lighted. Power into building is 120/240 three phase. Four 14-foot doors, two at each end of building. Electrically heated by 4 wall mounted heaters and the two offices are heated and cooled by ductless mini splits. Two large floor drains. 18-foot side walls. Two offices, and bathroom with entry door from outside. Easy access to US Highway 2 and State Highway 71. Well maintained building and grounds.

## **Additional Details:**

Year Built 1998
Lot Acres 2.05
Lot Dimensions 207x440
Garage Stalls 4

School District 31

Taxes \$6,576

Taxes with Assessments \$6,576

Tax Year 2024