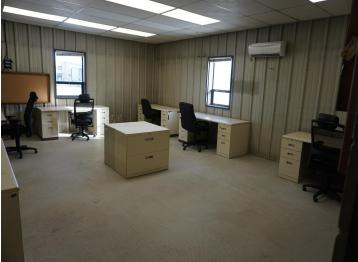

## **Description:**

6,000 square foot building on 2.09 acres in the Bemidji Industrial Park. Rear portion of lot is fenced and lighted. Power into building is 120/240 three phase. Four 14-foot doors, two at each end of building. Electrically heated by 4 wall mounted heaters and the two offices are heated and cooled by ductless mini splits. Two large floor drains. 18-foot side walls. Two offices, and bathroom with entry door from outside. Easy access to US Highway 2 and State Highway 71. Well maintained building and grounds.