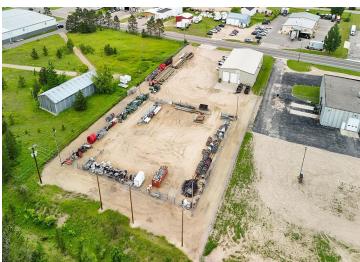

## **Description:**

6,000 square foot building on 2.09 acres in the Bemidji Industrial Park. Rear portion of lot is fenced and lighted. Power into building is 120/240 three phase. Four 14-foot doors, two at each end of building. Electrically heated by 4 wall mounted heaters and the two offices are heated and cooled by ductless mini splits. Two large floor drains. 18-foot side walls. Two offices, and bathroom with entry door from outside. Easy access to US Highway 2 and State Highway 71. Well maintained building and grounds.

## **Additional Details:**

Year Built 1998
Lot Acres 2.05
Lot Dimensions 207x440
Garage Stalls 4

School District 31

Taxes \$6,576

Taxes with Assessments \$6,576

Tax Year 2024