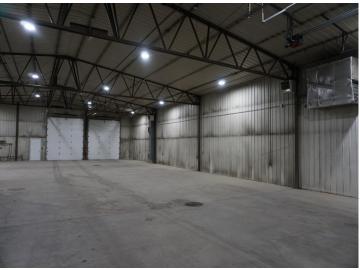

## **Description:**

6,000 square foot building on 2.09 acres in the Bemidji Industrial Park. Rear portion of lot is fenced and lighted. Power into building is 120/240 three phase. Four 14-foot doors, two at each end of building. Electrically heated by 4 wall mounted heaters and the two offices are heated and cooled by ductless mini splits. Two large floor drains. 18-foot side walls. Two offices, and bathroom with entry door from outside. Easy access to US Highway 2 and State Highway 71. Well maintained building and grounds.