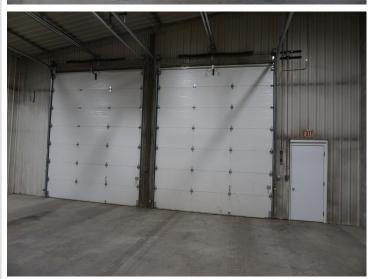

## **Description:**

6,000 square foot building on 2.09 acres in the Bemidji Industrial Park. Rear portion of lot is fenced and lighted. Power into building is 120/240 three phase. Four 14-foot doors, two at each end of building. Electrically heated by 4 wall mounted heaters and the two offices are heated and cooled by ductless mini splits. Two large floor drains. 18-foot side walls. Two offices, and bathroom with entry door from outside. Easy access to US Highway 2 and State Highway 71. Well maintained building and grounds.