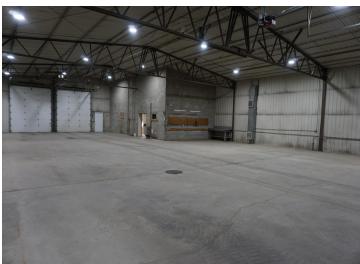

## **Description:**

6,000 square foot building on 2.09 acres in the Bemidji Industrial Park. Rear portion of lot is fenced and lighted. Power into building is 120/240 three phase. Four 14-foot doors, two at each end of building. Electrically heated by 4 wall mounted heaters and the two offices are heated and cooled by ductless mini splits. Two large floor drains. 18-foot side walls. Two offices, and bathroom with entry door from outside. Easy access to US Highway 2 and State Highway 71. Well maintained building and grounds.