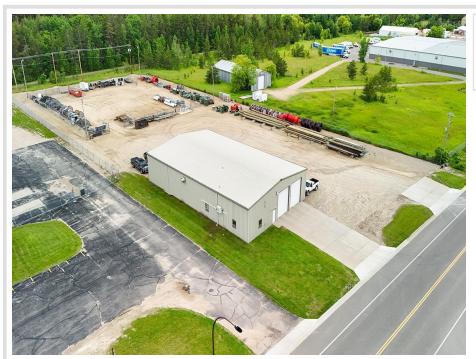

MLS 6563246 Commercial

\$499,000

840 Industrial Park Drive Bemidji MN 56601

Status: Active

## **Description:**

6,000 square foot building on 2.09 acres in the Bemidji Industrial Park. Rear portion of lot is fenced and lighted. Power into building is 120/240 three phase. Four 14-foot doors, two at each end of building. Electrically heated by 4 wall mounted heaters and the two offices are heated and cooled by ductless mini splits. Two large floor drains. 18-foot side walls. Two offices, and bathroom with entry door from outside. Easy access to US Highway 2 and State Highway 71. Well maintained building and grounds.

## **Additional Details:**

Year Built 1998
Lot Acres 2.05
Lot Dimensions 207x440
Garage Stalls 4

School District 31

Taxes \$6,576

Taxes with Assessments \$6,576

Tax Year 2024