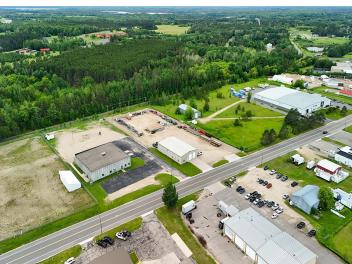

## **Description:**

6,000 square foot building on 2.09 acres in the Bemidji Industrial Park. Rear portion of lot is fenced and lighted. Power into building is 120/240 three phase. Four 14-foot doors, two at each end of building. Electrically heated by 4 wall mounted heaters and the two offices are heated and cooled by ductless mini splits. Two large floor drains. 18-foot side walls. Two offices, and bathroom with entry door from outside. Easy access to US Highway 2 and State Highway 71. Well maintained building and grounds.

## **Driving Directions:**

South on Washington Ave, left on Mahnomen Dr (Industrial Park entrance), road turns right and turns into Industrial Park Dr, #840 on the right.

Listed By: Century 21 Dickinson