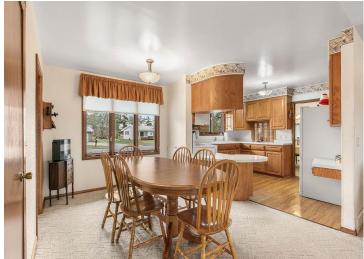

### **Description:**

Never before offered for sale, original owner custom build. Five bedroom (four on one floor) 4 bath river home. Lots of living & entertaining space including large living room with fireplace, family room with fireplace, river room with excellent views, along with formal dining entry foyer and laundry on the main. Primary suite has full bath and dressing area. The lower level is a full walkout with recreation room & fireplace, bedroom, 1/2 bath & large storage area. Three separate furnaces & central air conditioning makes for perfect comfort in all areas. There is room to expand this home to almost 6,000 square feet of living space! The attached garage is deep enough for up to four vehicles & toys. Recent improvements include brand new roof and updates to the main floor living areas. Over 200' of river frontage with excellent views, and underground watering system.