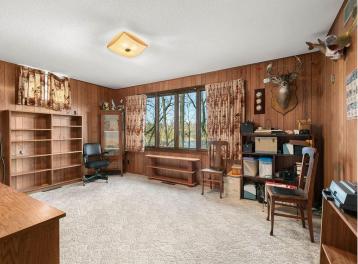

### **Description:**

Never before offered for sale, original owner custom build. Five bedroom (four on one floor) 4 bath river home. Lots of living & entertaining space including large living room with fireplace, family room with fireplace, river room with excellent views, along with formal dining entry foyer and laundry on the main. Primary suite has full bath and dressing area. The lower level is a full walkout with recreation room & fireplace, bedroom, 1/2 bath & large storage area. Three separate furnaces & central air conditioning makes for perfect comfort in all areas. There is room to expand this home to almost 6,000 square feet of living space! The attached garage is deep enough for up to four vehicles & toys. Recent improvements include brand new roof and updates to the main floor living areas. Over 200' of river frontage with excellent views, and underground watering system.