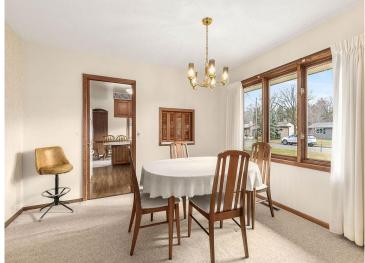

### **Description:**

Never before offered for sale, original owner custom build. Five bedroom (four on one floor) 4 bath river home. Lots of living & entertaining space including large living room with fireplace, family room with fireplace, river room with excellent views, along with formal dining entry foyer and laundry on the main. Primary suite has full bath and dressing area. The lower level is a full walkout with recreation room & fireplace, bedroom, 1/2 bath & large storage area. Three separate furnaces & central air conditioning makes for perfect comfort in all areas. There is room to expand this home to almost 6,000 square feet of living space! The attached garage is deep enough for up to four vehicles & toys. Recent improvements include brand new roof and updates to the main floor living areas. Over 200' of river frontage with excellent views, and underground watering system.