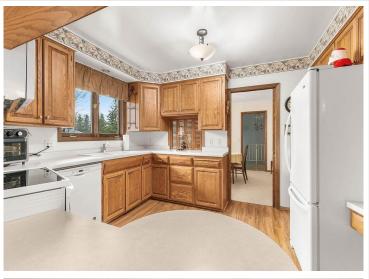

### **Description:**

Never before offered for sale, original owner custom build. Five bedroom (four on one floor) 4 bath river home. Lots of living & entertaining space including large living room with fireplace, family room with fireplace, river room with excellent views, along with formal dining entry foyer and laundry on the main. Primary suite has full bath and dressing area. The lower level is a full walkout with recreation room & fireplace, bedroom, 1/2 bath & large storage area. Three separate furnaces & central air conditioning makes for perfect comfort in all areas. There is room to expand this home to almost 6,000 square feet of living space! The attached garage is deep enough for up to four vehicles & toys. Recent improvements include brand new roof and updates to the main floor living areas. Over 200' of river frontage with excellent views, and underground watering system.