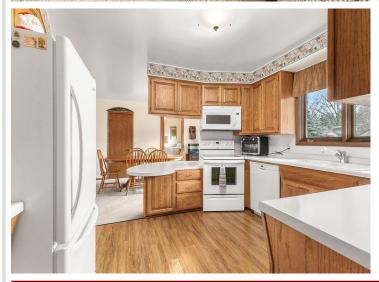

### **Description:**

Never before offered for sale, original owner custom build. Five bedroom (four on one floor) 4 bath river home. Lots of living & entertaining space including large living room with fireplace, family room with fireplace, river room with excellent views, along with formal dining entry foyer and laundry on the main. Primary suite has full bath and dressing area. The lower level is a full walkout with recreation room & fireplace, bedroom, 1/2 bath & large storage area. Three separate furnaces & central air conditioning makes for perfect comfort in all areas. There is room to expand this home to almost 6,000 square feet of living space! The attached garage is deep enough for up to four vehicles & toys. Recent improvements include brand new roof and updates to the main floor living areas. Over 200' of river frontage with excellent views, and underground watering system.