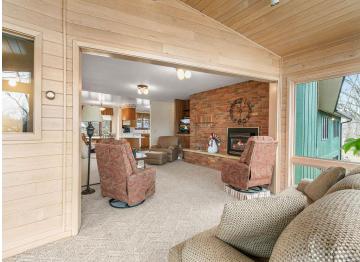

### **Description:**

Never before offered for sale, original owner custom build. Five bedroom (four on one floor) 4 bath river home. Lots of living & entertaining space including large living room with fireplace, family room with fireplace, river room with excellent views, along with formal dining entry foyer and laundry on the main. Primary suite has full bath and dressing area. The lower level is a full walkout with recreation room & fireplace, bedroom, 1/2 bath & large storage area. Three separate furnaces & central air conditioning makes for perfect comfort in all areas. There is room to expand this home to almost 6,000 square feet of living space! The attached garage is deep enough for up to four vehicles & toys. Recent improvements include brand new roof and updates to the main floor living areas. Over 200' of river frontage with excellent views, and underground watering system.