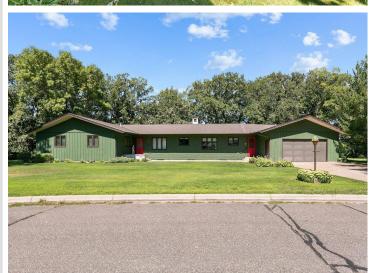

MLS 6563290 Lake Home

\$499,000

4,095 sq ft 5 bedrooms 4 baths

35 Edgewater Drive Little Falls MN 56345

Waterfront: Mississippi River

Status: Pending

### **Description:**

Never before offered for sale, original owner custom build. Five bedroom (four on one floor) 4 bath river home. Lots of living & entertaining space including large living room with fireplace, family room with fireplace, river room with excellent views, along with formal dining entry foyer and laundry on the main. Primary suite has full bath and dressing area. The lower level is a full walkout with recreation room & fireplace, bedroom, 1/2 bath & large storage area. Three separate furnaces & central air conditioning makes for perfect comfort in all areas. There is room to expand this home to almost 6,000 square feet of living space! The attached garage is deep enough for up to four vehicles & toys. Recent improvements include brand new roof and updates to the main floor living areas. Over 200' of river frontage with excellent views, and underground watering system.

### **Additional Details:**

Year Built 1969 Lot Acres 0.72

Lot Dimensions 194x154x236x149

Garage Stalls 2
School District 482
Taxes \$5,572
Taxes with Assessments \$5,572
Tax Year 2024