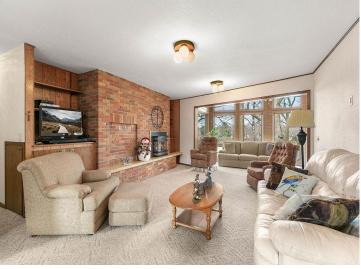

### **Description:**

Never before offered for sale, original owner custom build. Five bedroom (four on one floor) 4 bath river home. Lots of living & entertaining space including large living room with fireplace, family room with fireplace, river room with excellent views, along with formal dining entry foyer and laundry on the main. Primary suite has full bath and dressing area. The lower level is a full walkout with recreation room & fireplace, bedroom, 1/2 bath & large storage area. Three separate furnaces & central air conditioning makes for perfect comfort in all areas. There is room to expand this home to almost 6,000 square feet of living space! The attached garage is deep enough for up to four vehicles & toys. Recent improvements include brand new roof and updates to the main floor living areas. Over 200' of river frontage with excellent views, and underground watering system.