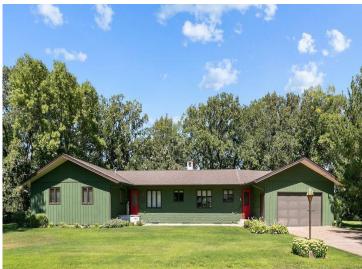

MLS 6563290 Lake Home

\$499,000

4,095 sq ft 5 bedrooms 4 baths

35 Edgewater Drive Little Falls MN 56345

Waterfront: Mississippi River

Status: Pending

### **Description:**

Never before offered for sale, original owner custom build. Five bedroom (four on one floor) 4 bath river home. Lots of living & entertaining space including large living room with fireplace, family room with fireplace, river room with excellent views, along with formal dining entry foyer and laundry on the main. Primary suite has full bath and dressing area. The lower level is a full walkout with recreation room & fireplace, bedroom, 1/2 bath & large storage area. Three separate furnaces & central air conditioning makes for perfect comfort in all areas. There is room to expand this home to almost 6,000 square feet of living space! The attached garage is deep enough for up to four vehicles & toys. Recent improvements include brand new roof and updates to the main floor living areas. Over 200' of river frontage with excellent views, and underground watering system.