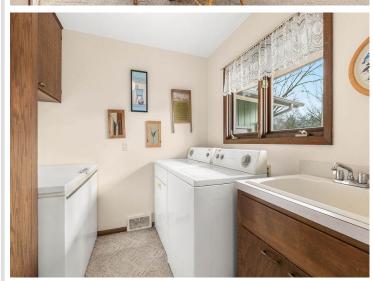

### **Description:**

Never before offered for sale, original owner custom build. Five bedroom (four on one floor) 4 bath river home. Lots of living & entertaining space including large living room with fireplace, family room with fireplace, river room with excellent views, along with formal dining entry foyer and laundry on the main. Primary suite has full bath and dressing area. The lower level is a full walkout with recreation room & fireplace, bedroom, 1/2 bath & large storage area. Three separate furnaces & central air conditioning makes for perfect comfort in all areas. There is room to expand this home to almost 6,000 square feet of living space! The attached garage is deep enough for up to four vehicles & toys. Recent improvements include brand new roof and updates to the main floor living areas. Over 200' of river frontage with excellent views, and underground watering system.