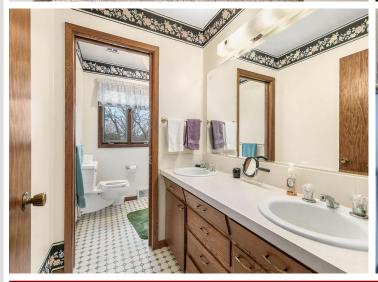

### **Description:**

Never before offered for sale, original owner custom build. Five bedroom (four on one floor) 4 bath river home. Lots of living & entertaining space including large living room with fireplace, family room with fireplace, river room with excellent views, along with formal dining entry foyer and laundry on the main. Primary suite has full bath and dressing area. The lower level is a full walkout with recreation room & fireplace, bedroom, 1/2 bath & large storage area. Three separate furnaces & central air conditioning makes for perfect comfort in all areas. There is room to expand this home to almost 6,000 square feet of living space! The attached garage is deep enough for up to four vehicles & toys. Recent improvements include brand new roof and updates to the main floor living areas. Over 200' of river frontage with excellent views, and underground watering system.