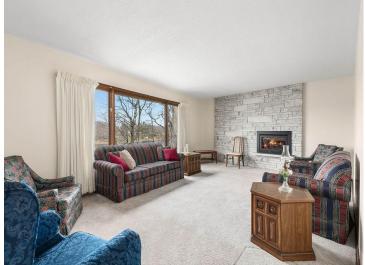

### **Description:**

Never before offered for sale, original owner custom build. Five bedroom (four on one floor) 4 bath river home. Lots of living & entertaining space including large living room with fireplace, family room with fireplace, river room with excellent views, along with formal dining entry foyer and laundry on the main. Primary suite has full bath and dressing area. The lower level is a full walkout with recreation room & fireplace, bedroom, 1/2 bath & large storage area. Three separate furnaces & central air conditioning makes for perfect comfort in all areas. There is room to expand this home to almost 6,000 square feet of living space! The attached garage is deep enough for up to four vehicles & toys. Recent improvements include brand new roof and updates to the main floor living areas. Over 200' of river frontage with excellent views, and underground watering system.