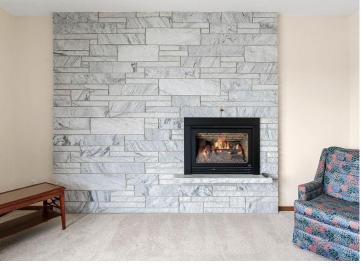

### **Description:**

Never before offered for sale, original owner custom build. Five bedroom (four on one floor) 4 bath river home. Lots of living & entertaining space including large living room with fireplace, family room with fireplace, river room with excellent views, along with formal dining entry foyer and laundry on the main. Primary suite has full bath and dressing area. The lower level is a full walkout with recreation room & fireplace, bedroom, 1/2 bath & large storage area. Three separate furnaces & central air conditioning makes for perfect comfort in all areas. There is room to expand this home to almost 6,000 square feet of living space! The attached garage is deep enough for up to four vehicles & toys. Recent improvements include brand new roof and updates to the main floor living areas. Over 200' of river frontage with excellent views, and underground watering system.