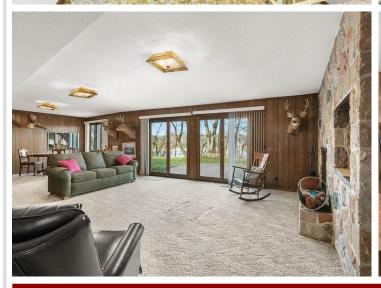

### **Description:**

Never before offered for sale, original owner custom build. Five bedroom (four on one floor) 4 bath river home. Lots of living & entertaining space including large living room with fireplace, family room with fireplace, river room with excellent views, along with formal dining entry foyer and laundry on the main. Primary suite has full bath and dressing area. The lower level is a full walkout with recreation room & fireplace, bedroom, 1/2 bath & large storage area. Three separate furnaces & central air conditioning makes for perfect comfort in all areas. There is room to expand this home to almost 6,000 square feet of living space! The attached garage is deep enough for up to four vehicles & toys. Recent improvements include brand new roof and updates to the main floor living areas. Over 200' of river frontage with excellent views, and underground watering system.