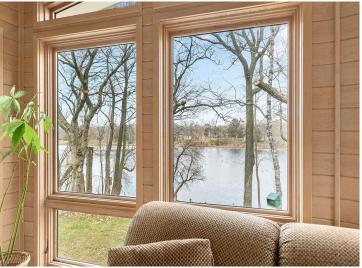

### **Description:**

Never before offered for sale, original owner custom build. Five bedroom (four on one floor) 4 bath river home. Lots of living & entertaining space including large living room with fireplace, family room with fireplace, river room with excellent views, along with formal dining entry foyer and laundry on the main. Primary suite has full bath and dressing area. The lower level is a full walkout with recreation room & fireplace, bedroom, 1/2 bath & large storage area. Three separate furnaces & central air conditioning makes for perfect comfort in all areas. There is room to expand this home to almost 6,000 square feet of living space! The attached garage is deep enough for up to four vehicles & toys. Recent improvements include brand new roof and updates to the main floor living areas. Over 200' of river frontage with excellent views, and underground watering system.