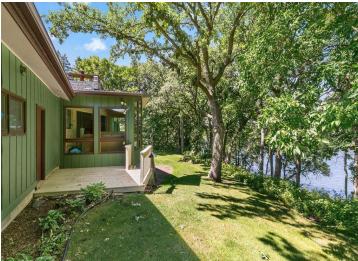

### **Description:**

Never before offered for sale, original owner custom build. Five bedroom (four on one floor) 4 bath river home. Lots of living & entertaining space including large living room with fireplace, family room with fireplace, river room with excellent views, along with formal dining entry foyer and laundry on the main. Primary suite has full bath and dressing area. The lower level is a full walkout with recreation room & fireplace, bedroom, 1/2 bath & large storage area. Three separate furnaces & central air conditioning makes for perfect comfort in all areas. There is room to expand this home to almost 6,000 square feet of living space! The attached garage is deep enough for up to four vehicles & toys. Recent improvements include brand new roof and updates to the main floor living areas. Over 200' of river frontage with excellent views, and underground watering system.