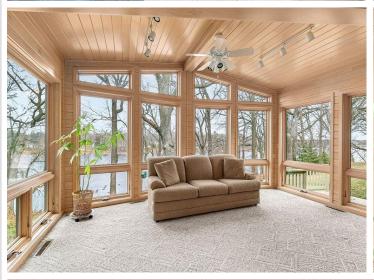

### **Description:**

Never before offered for sale, original owner custom build. Five bedroom (four on one floor) 4 bath river home. Lots of living & entertaining space including large living room with fireplace, family room with fireplace, river room with excellent views, along with formal dining entry foyer and laundry on the main. Primary suite has full bath and dressing area. The lower level is a full walkout with recreation room & fireplace, bedroom, 1/2 bath & large storage area. Three separate furnaces & central air conditioning makes for perfect comfort in all areas. There is room to expand this home to almost 6,000 square feet of living space! The attached garage is deep enough for up to four vehicles & toys. Recent improvements include brand new roof and updates to the main floor living areas. Over 200' of river frontage with excellent views, and underground watering system.