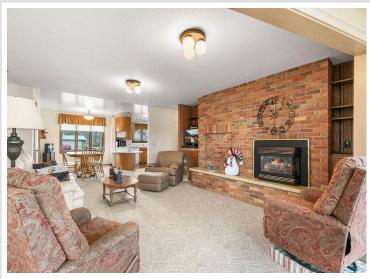

### **Description:**

Never before offered for sale, original owner custom build. Five bedroom (four on one floor) 4 bath river home. Lots of living & entertaining space including large living room with fireplace, family room with fireplace, river room with excellent views, along with formal dining entry foyer and laundry on the main. Primary suite has full bath and dressing area. The lower level is a full walkout with recreation room & fireplace, bedroom, 1/2 bath & large storage area. Three separate furnaces & central air conditioning makes for perfect comfort in all areas. There is room to expand this home to almost 6,000 square feet of living space! The attached garage is deep enough for up to four vehicles & toys. Recent improvements include brand new roof and updates to the main floor living areas. Over 200' of river frontage with excellent views, and underground watering system.