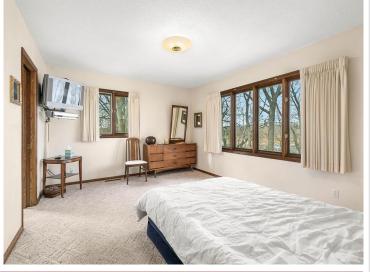

### **Description:**

Never before offered for sale, original owner custom build. Five bedroom (four on one floor) 4 bath river home. Lots of living & entertaining space including large living room with fireplace, family room with fireplace, river room with excellent views, along with formal dining entry foyer and laundry on the main. Primary suite has full bath and dressing area. The lower level is a full walkout with recreation room & fireplace, bedroom, 1/2 bath & large storage area. Three separate furnaces & central air conditioning makes for perfect comfort in all areas. There is room to expand this home to almost 6,000 square feet of living space! The attached garage is deep enough for up to four vehicles & toys. Recent improvements include brand new roof and updates to the main floor living areas. Over 200' of river frontage with excellent views, and underground watering system.