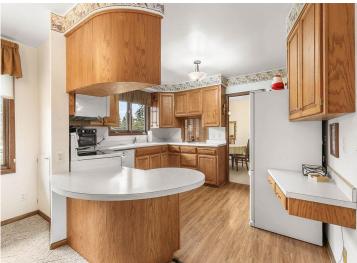

### **Description:**

Never before offered for sale, original owner custom build. Five bedroom (four on one floor) 4 bath river home. Lots of living & entertaining space including large living room with fireplace, family room with fireplace, river room with excellent views, along with formal dining entry foyer and laundry on the main. Primary suite has full bath and dressing area. The lower level is a full walkout with recreation room & fireplace, bedroom, 1/2 bath & large storage area. Three separate furnaces & central air conditioning makes for perfect comfort in all areas. There is room to expand this home to almost 6,000 square feet of living space! The attached garage is deep enough for up to four vehicles & toys. Recent improvements include brand new roof and updates to the main floor living areas. Over 200' of river frontage with excellent views, and underground watering system.