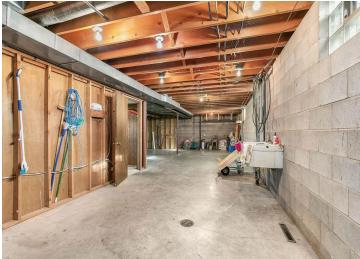

### **Description:**

Never before offered for sale, original owner custom build. Five bedroom (four on one floor) 4 bath river home. Lots of living & entertaining space including large living room with fireplace, family room with fireplace, river room with excellent views, along with formal dining entry foyer and laundry on the main. Primary suite has full bath and dressing area. The lower level is a full walkout with recreation room & fireplace, bedroom, 1/2 bath & large storage area. Three separate furnaces & central air conditioning makes for perfect comfort in all areas. There is room to expand this home to almost 6,000 square feet of living space! The attached garage is deep enough for up to four vehicles & toys. Recent improvements include brand new roof and updates to the main floor living areas. Over 200' of river frontage with excellent views, and underground watering system.