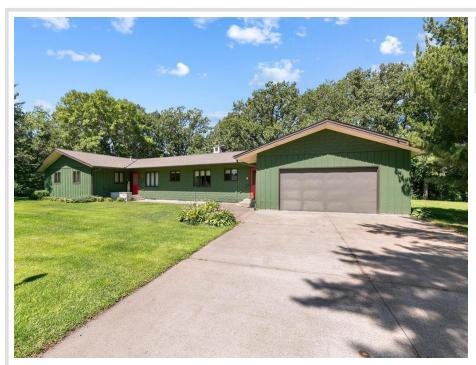

MLS 6563290 Lake Home

\$499,000

4,095 sq ft 5 bedrooms 4 baths

35 Edgewater Drive Little Falls MN 56345

Waterfront: Mississippi River

Status: Pending

### **Description:**

Never before offered for sale, original owner custom build. Five bedroom (four on one floor) 4 bath river home. Lots of living & entertaining space including large living room with fireplace, family room with fireplace, river room with excellent views, along with formal dining entry foyer and laundry on the main. Primary suite has full bath and dressing area. The lower level is a full walkout with recreation room & fireplace, bedroom, 1/2 bath & large storage area. Three separate furnaces & central air conditioning makes for perfect comfort in all areas. There is room to expand this home to almost 6,000 square feet of living space! The attached garage is deep enough for up to four vehicles & toys. Recent improvements include brand new roof and updates to the main floor living areas. Over 200' of river frontage with excellent views, and underground watering system.