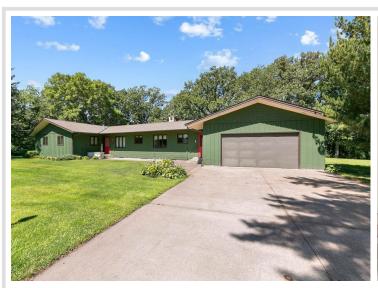

MLS 6563290 Lake Home

\$499,000

4,095 sq ft 5 bedrooms 4 baths

35 Edgewater Drive Little Falls MN 56345

Waterfront: Mississippi River

Status: Pending

### **Description:**

Never before offered for sale, original owner custom build. Five bedroom (four on one floor) 4 bath river home. Lots of living & entertaining space including large living room with fireplace, family room with fireplace, river room with excellent views, along with formal dining entry foyer and laundry on the main. Primary suite has full bath and dressing area. The lower level is a full walkout with recreation room & fireplace, bedroom, 1/2 bath & large storage area. Three separate furnaces & central air conditioning makes for perfect comfort in all areas. There is room to expand this home to almost 6,000 square feet of living space! The attached garage is deep enough for up to four vehicles & toys. Recent improvements include brand new roof and updates to the main floor living areas. Over 200' of river frontage with excellent views, and underground watering system.