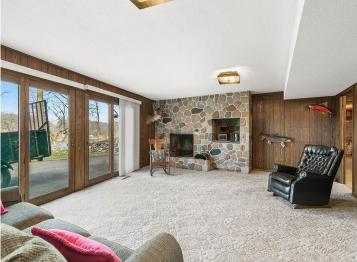

### **Description:**

Never before offered for sale, original owner custom build. Five bedroom (four on one floor) 4 bath river home. Lots of living & entertaining space including large living room with fireplace, family room with fireplace, river room with excellent views, along with formal dining entry foyer and laundry on the main. Primary suite has full bath and dressing area. The lower level is a full walkout with recreation room & fireplace, bedroom, 1/2 bath & large storage area. Three separate furnaces & central air conditioning makes for perfect comfort in all areas. There is room to expand this home to almost 6,000 square feet of living space! The attached garage is deep enough for up to four vehicles & toys. Recent improvements include brand new roof and updates to the main floor living areas. Over 200' of river frontage with excellent views, and underground watering system.