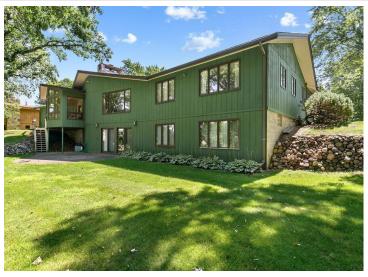

MLS 6563290 Lake Home

\$499,000

4,095 sq ft 5 bedrooms 4 baths

35 Edgewater Drive Little Falls MN 56345

Waterfront: Mississippi River

Status: Pending

### **Description:**

Never before offered for sale, original owner custom build. Five bedroom (four on one floor) 4 bath river home. Lots of living & entertaining space including large living room with fireplace, family room with fireplace, river room with excellent views, along with formal dining entry foyer and laundry on the main. Primary suite has full bath and dressing area. The lower level is a full walkout with recreation room & fireplace, bedroom, 1/2 bath & large storage area. Three separate furnaces & central air conditioning makes for perfect comfort in all areas. There is room to expand this home to almost 6,000 square feet of living space! The attached garage is deep enough for up to four vehicles & toys. Recent improvements include brand new roof and updates to the main floor living areas. Over 200' of river frontage with excellent views, and underground watering system.