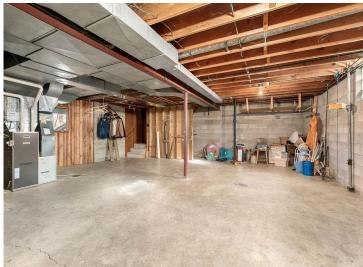

### **Description:**

Never before offered for sale, original owner custom build. Five bedroom (four on one floor) 4 bath river home. Lots of living & entertaining space including large living room with fireplace, family room with fireplace, river room with excellent views, along with formal dining entry foyer and laundry on the main. Primary suite has full bath and dressing area. The lower level is a full walkout with recreation room & fireplace, bedroom, 1/2 bath & large storage area. Three separate furnaces & central air conditioning makes for perfect comfort in all areas. There is room to expand this home to almost 6,000 square feet of living space! The attached garage is deep enough for up to four vehicles & toys. Recent improvements include brand new roof and updates to the main floor living areas. Over 200' of river frontage with excellent views, and underground watering system.