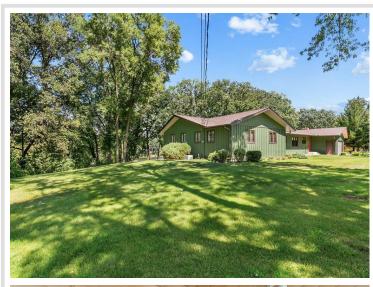

### **Description:**

Never before offered for sale, original owner custom build. Five bedroom (four on one floor) 4 bath river home. Lots of living & entertaining space including large living room with fireplace, family room with fireplace, river room with excellent views, along with formal dining entry foyer and laundry on the main. Primary suite has full bath and dressing area. The lower level is a full walkout with recreation room & fireplace, bedroom, 1/2 bath & large storage area. Three separate furnaces & central air conditioning makes for perfect comfort in all areas. There is room to expand this home to almost 6,000 square feet of living space! The attached garage is deep enough for up to four vehicles & toys. Recent improvements include brand new roof and updates to the main floor living areas. Over 200' of river frontage with excellent views, and underground watering system.

### **Additional Details:**

Year Built 1969 Lot Acres 0.72

Lot Dimensions 194x154x236x149

Garage Stalls 2
School District 482
Taxes \$5,572
Taxes with Assessments \$5,572
Tax Year 2024