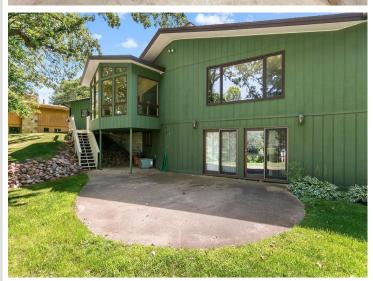

### **Description:**

Never before offered for sale, original owner custom build. Five bedroom (four on one floor) 4 bath river home. Lots of living & entertaining space including large living room with fireplace, family room with fireplace, river room with excellent views, along with formal dining entry foyer and laundry on the main. Primary suite has full bath and dressing area. The lower level is a full walkout with recreation room & fireplace, bedroom, 1/2 bath & large storage area. Three separate furnaces & central air conditioning makes for perfect comfort in all areas. There is room to expand this home to almost 6,000 square feet of living space! The attached garage is deep enough for up to four vehicles & toys. Recent improvements include brand new roof and updates to the main floor living areas. Over 200' of river frontage with excellent views, and underground watering system.