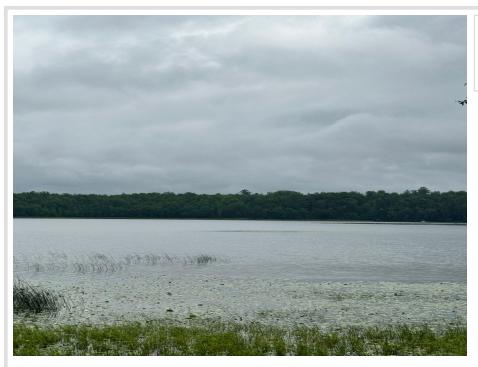

## **Description:**

Discover over two acres of serene privacy nestled along the shores of Lake George. With electric and driveway already in place, and over 300 ft of lakeshore, this property offers a gradual slope to the lake, ideal for a walkout basement. Surrounded by mature trees, this is an opportunity to create the lakeside retreat of your dreams.

## **Additional Details:**

Lot Acres 2.42

Lot Dimensions 316x322x380x354

School District 309 Taxes \$488 Taxes with Assessments \$488 Tax Year 2024