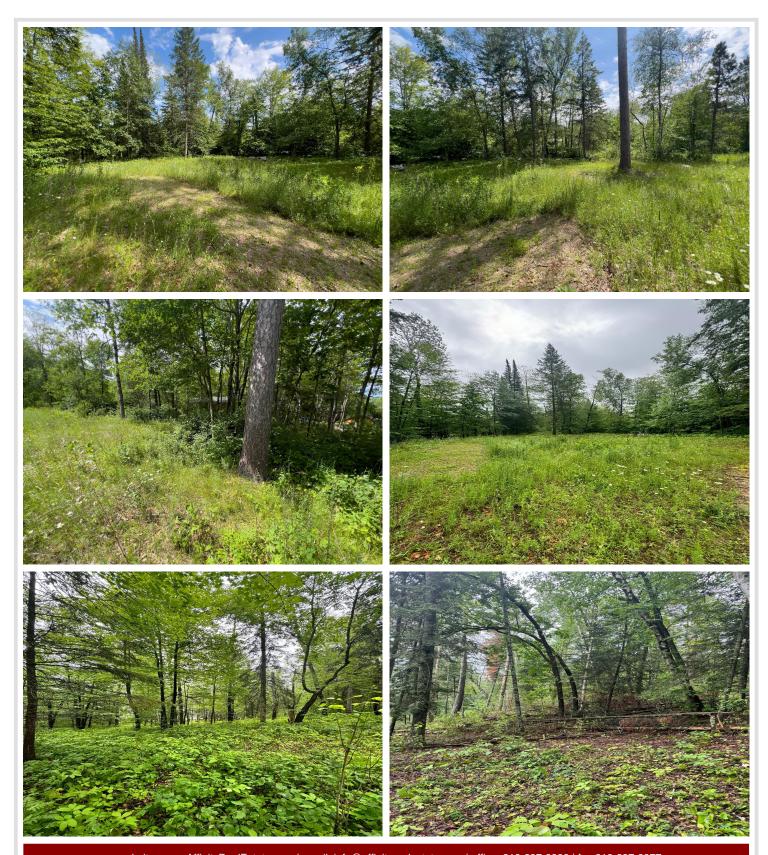

## **Description:**

Discover over two acres of serene privacy nestled along the shores of Lake George. With electric and driveway already in place, and over 300 ft of lakeshore, this property offers a gradual slope to the lake, ideal for a walkout basement. Surrounded by mature trees, this is an opportunity to create the lakeside retreat of your dreams.

## **Additional Details:**

Lot Acres 2.42

Lot Dimensions 316x322x380x354

School District 309 Taxes \$488 Taxes with Assessments \$488 Tax Year 2024