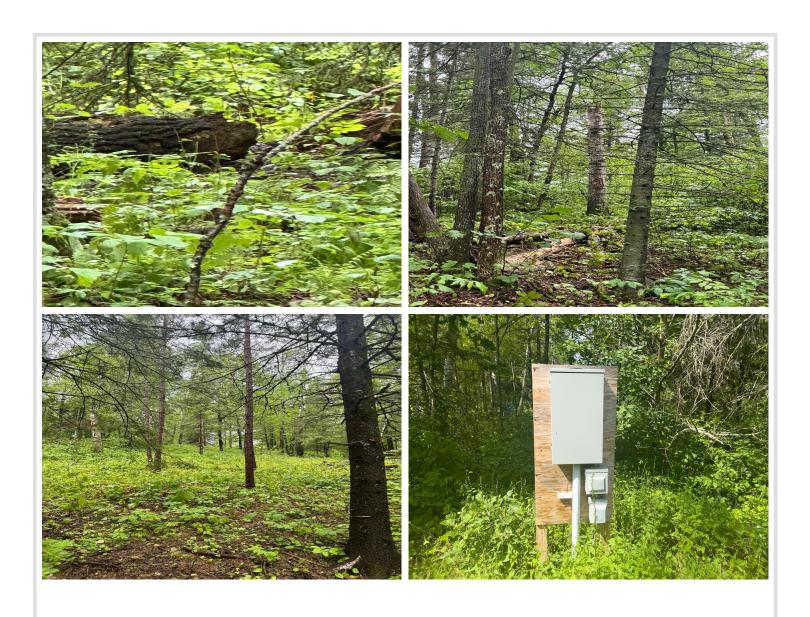

## **Description:**

Discover over two acres of serene privacy nestled along the shores of Lake George. With electric and driveway already in place, and over 300 ft of lakeshore, this property offers a gradual slope to the lake, ideal for a walkout basement. Surrounded by mature trees, this is an opportunity to create the lakeside retreat of your dreams.

## **Additional Details:**

Lot Acres 2.42

Lot Dimensions 316x322x380x354

School District 309 Taxes \$488 Taxes with Assessments \$488 Tax Year 2024