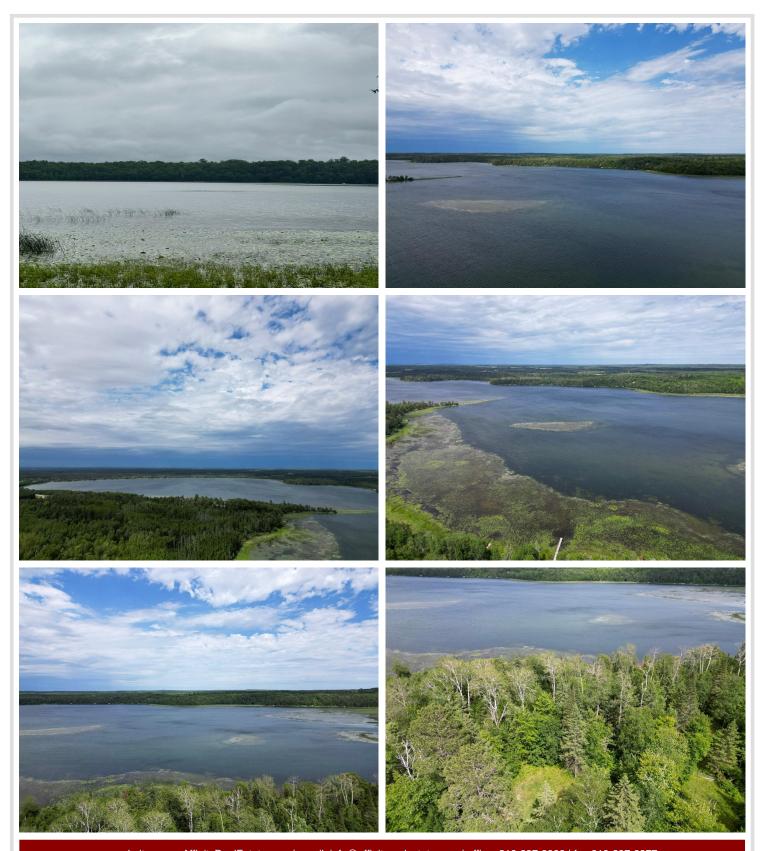

## **Description:**

Discover over two acres of serene privacy nestled along the shores of Lake George. With electric and driveway already in place, and over 300 ft of lakeshore, this property offers a gradual slope to the lake, ideal for a walkout basement. Surrounded by mature trees, this is an opportunity to create the lakeside retreat of your dreams.

## **Additional Details:**

Lot Acres 2.42

Lot Dimensions 316x322x380x354

School District 309 Taxes \$488 Taxes with Assessments \$488 Tax Year 2024