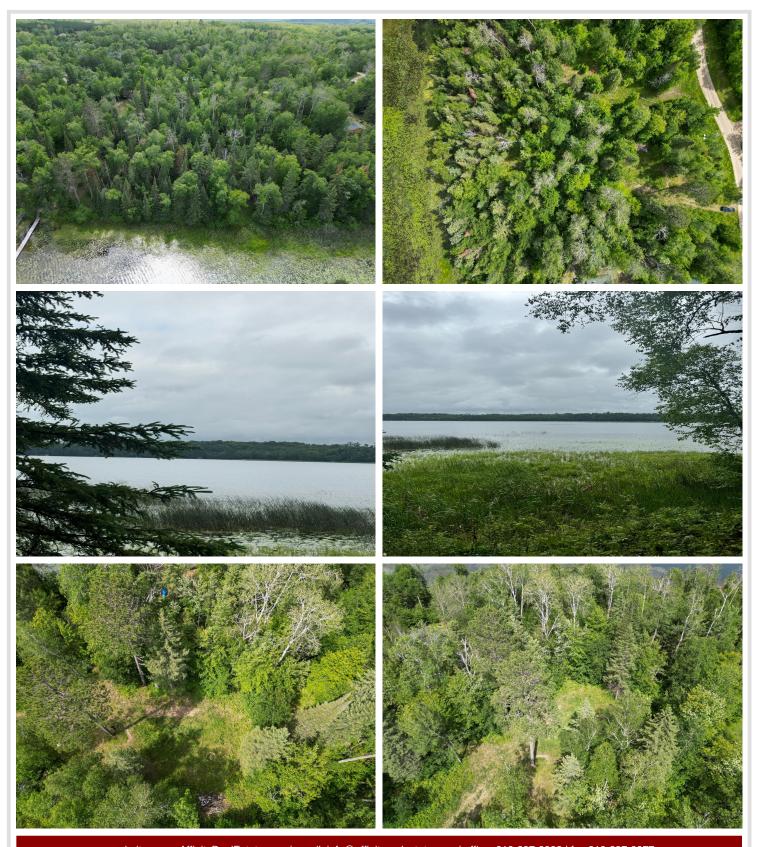

## **Description:**

Discover over two acres of serene privacy nestled along the shores of Lake George. With electric and driveway already in place, and over 300 ft of lakeshore, this property offers a gradual slope to the lake, ideal for a walkout basement. Surrounded by mature trees, this is an opportunity to create the lakeside retreat of your dreams.

## **Additional Details:**

Lot Acres 2.42

Lot Dimensions 316x322x380x354

School District 309 Taxes \$488 Taxes with Assessments \$488 Tax Year 2024