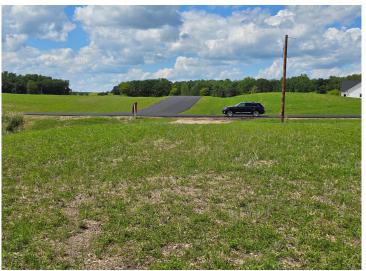

## **Description:**

BRANCH CREEK-OFFERING DIRECT ACCESS TO DETROIT LAKE: Ideal location to build what fits your lifestyle. These spacious lots are framed by the Pelican River (offering direct access to Detroit Lake), Dunton Locks Park (now home to one of world famous Thomas Dambo's giant trolls) and the ever popular paved walking/bike path that meanders along the river to connect Detroit Lake and Sallie. With quick access to downtown Detroit Lakes, enough room to build a matching out building and PAVED roads, nothing can compare to this development. Bring your plans, builder and maybe even a boat! Currently we have boat slips available to purchase for an additional \$95,000. Excellent opportunity. Additional lots available

## Additional Details:

Lot Acres 2.37

Lot Dimensions Irr

School District 22

Taxes \$242

Taxes with Assessments \$304

Tax Year 2024