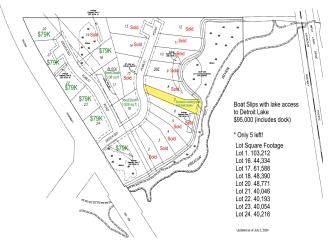

## **Description:**

BRANCH CREEK-OFFERING DIRECT ACCESS TO DETROIT LAKE: Ideal location to build what fits your lifestyle. These spacious lots are framed by the Pelican River (offering direct access to Detroit Lake), Dunton Locks Park (now home to one of world famous Thomas Dambo's giant trolls) and the ever popular paved walking/bike path that meanders along the river to connect Detroit Lake and Sallie. With quick access to downtown Detroit Lakes, enough room to build a matching out building and PAVED roads, nothing can compare to this development. Bring your plans, builder and maybe even a boat! Currently we have boat slips available to purchase for an additional \$95,000. Excellent opportunity. Additional lots available

## Additional Details:

Lot Acres 2.37

Lot Dimensions Irr

School District 22

Taxes \$242

Taxes with Assessments \$304

Tax Year 2024