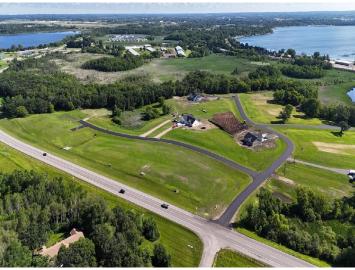

## **Description:**

BRANCH CREEK-OFFERING DIRECT ACCESS TO DETROIT LAKE: Ideal location to build what fits your lifestyle. These spacious lots are framed by the Pelican River (offering direct access to Detroit Lake), Dunton Locks Park (now home to one of world famous Thomas Dambo's giant trolls) and the ever popular paved walking/bike path that meanders along the river to connect Detroit Lake and Sallie. With quick access to downtown Detroit Lakes, enough room to build a matching out building and PAVED roads, nothing can compare to this development. Bring your plans, builder and maybe even a boat! Currently we have boat slips available to purchase for an additional \$95,000. Excellent opportunity. Additional lots available

## **Driving Directions:**

From Detroit Lakes, Hwy 59 South, just before Village of Riverview Campground. On the East side of 59

Listed By: Re/Max Lakes Region

Affinity Real Estate Inc. participates in the Regional Multiple Listing Service of Minnesota, Inc Broker Reciprocity (sm) program, allowing us to display other broker's listings on our website. All properties are subject to prior sale, change or withdrawal.