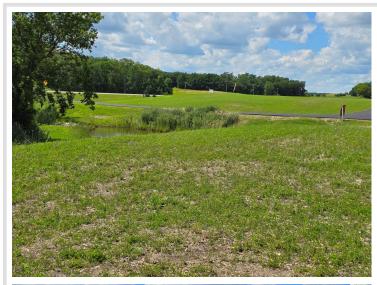

## **Description:**

BRANCH CREEK-OFFERING DIRECT ACCESS TO DETROIT LAKE: Ideal location to build what fits your lifestyle. These spacious lots are framed by the Pelican River (offering direct access to Detroit Lake), Dunton Locks Park (now home to one of world famous Thomas Dambo's giant trolls) and the ever popular paved walking/bike path that meanders along the river to connect Detroit Lake and Sallie. With quick access to downtown Detroit Lakes, enough room to build a matching out building and PAVED roads, nothing can compare to this development. Bring your plans, builder and maybe even a boat! Currently we have boat slips available to purchase for an additional \$95,000. Excellent opportunity. Additional lots available

## Additional Details:

Lot Acres 2.37

Lot Dimensions Irr

School District 22

Taxes \$242

Taxes with Assessments \$304

Tax Year 2024