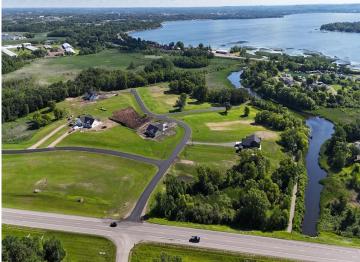

## **Description:**

BRANCH CREEK-OFFERING DIRECT ACCESS TO DETROIT LAKE: Ideal location to build what fits your lifestyle. These spacious lots are framed by the Pelican River (offering direct access to Detroit Lake), Dunton Locks Park (now home to one of world famous Thomas Dambo's giant trolls) and the ever popular paved walking/bike path that meanders along the river to connect Detroit Lake and Sallie. With quick access to downtown Detroit Lakes, enough room to build a matching out building and PAVED roads, nothing can compare to this development. Bring your plans, builder and maybe even a boat! Currently we have boat slips available to purchase for an additional \$95,000. Excellent opportunity. Additional lots available

## Additional Details:

Lot Acres 2.37

Lot Dimensions Irr

School District 22

Taxes \$242

Taxes with Assessments \$304

Tax Year 2024