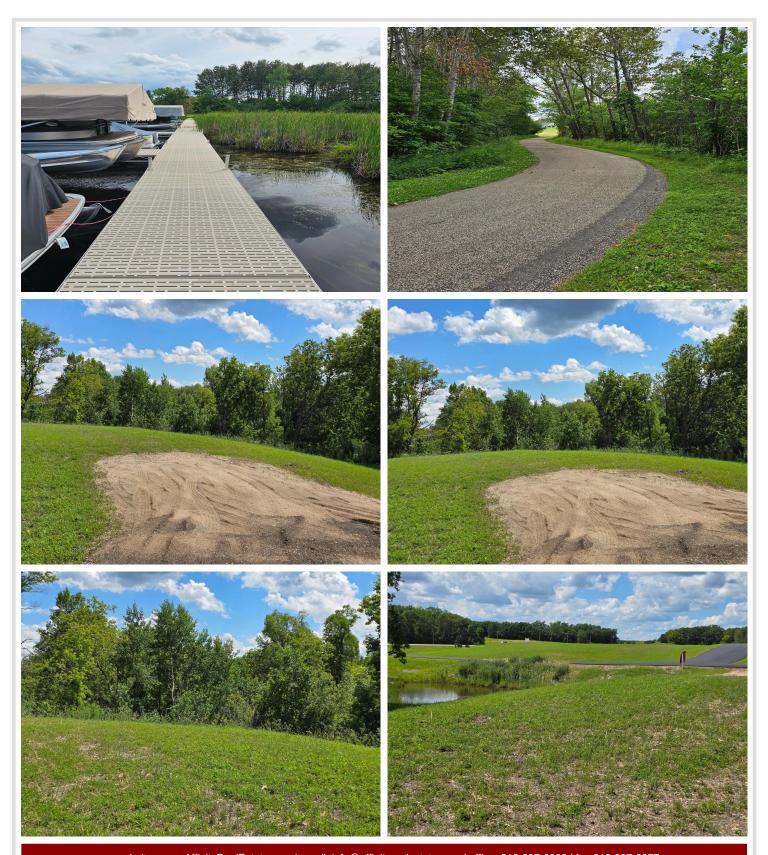

## **Description:**

BRANCH CREEK-OFFERING DIRECT ACCESS TO DETROIT LAKE: Ideal location to build what fits your lifestyle. These spacious lots are framed by the Pelican River (offering direct access to Detroit Lake), Dunton Locks Park (now home to one of world famous Thomas Dambo's giant trolls) and the ever popular paved walking/bike path that meanders along the river to connect Detroit Lake and Sallie. With quick access to downtown Detroit Lakes, enough room to build a matching out building and PAVED roads, nothing can compare to this development. Bring your plans, builder and maybe even a boat! Currently we have boat slips available to purchase for an additional \$95,000. Excellent opportunity. Additional lots available