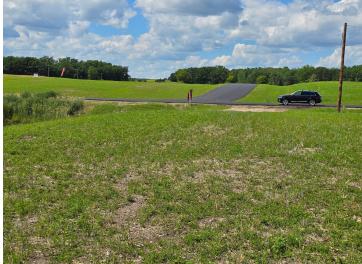

## **Description:**

BRANCH CREEK-OFFERING DIRECT ACCESS TO DETROIT LAKE: Ideal location to build what fits your lifestyle. These spacious lots are framed by the Pelican River (offering direct access to Detroit Lake), Dunton Locks Park (now home to one of world famous Thomas Dambo's giant trolls) and the ever popular paved walking/bike path that meanders along the river to connect Detroit Lake and Sallie. With quick access to downtown Detroit Lakes, enough room to build a matching out building and PAVED roads, nothing can compare to this development. Bring your plans, builder and maybe even a boat! Currently we have boat slips available to purchase for an additional \$95,000. Excellent opportunity. Additional lots available

## Additional Details:

Lot Acres 2.37

Lot Dimensions Irr

School District 22

Taxes \$242

Taxes with Assessments \$304

Tax Year 2024