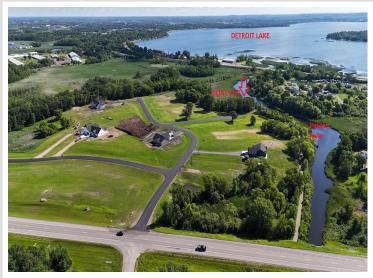

## **Description:**

BRANCH CREEK-OFFERING DIRECT ACCESS TO DETROIT LAKE: Ideal location to build what fits your lifestyle. These spacious lots are framed by the Pelican River (offering direct access to Detroit Lake), Dunton Locks Park (now home to one of world famous Thomas Dambo's giant trolls) and the ever popular paved walking/bike path that meanders along the river to connect Detroit Lake and Sallie. With quick access to downtown Detroit Lakes, enough room to build a matching out building and PAVED roads, nothing can compare to this development. Bring your plans, builder and maybe even a boat! Currently we have boat slips available to purchase for an additional \$95,000. Excellent opportunity. Additional lots available

## Additional Details:

Lot Acres 2.37

Lot Dimensions Irr

School District 22

Taxes \$242

Taxes with Assessments \$304

Tax Year 2024