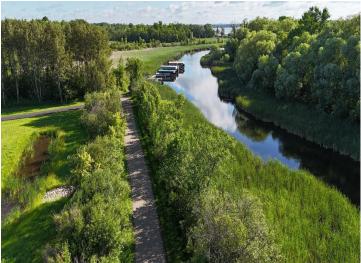

## **Description:**

BRANCH CREEK-OFFERING DIRECT ACCESS TO DETROIT LAKE: Ideal location to build what fits your lifestyle. These spacious lots are framed by the Pelican River (offering direct access to Detroit Lake), Dunton Locks Park (now home to one of world famous Thomas Dambo's giant trolls) and the ever popular paved walking/bike path that meanders along the river to connect Detroit Lake and Sallie. With quick access to downtown Detroit Lakes, enough room to build a matching out building and PAVED roads, nothing can compare to this development. Bring your plans, builder and maybe even a boat! Currently we have boat slips available to purchase for an additional \$95,000. Excellent opportunity. Additional lots available