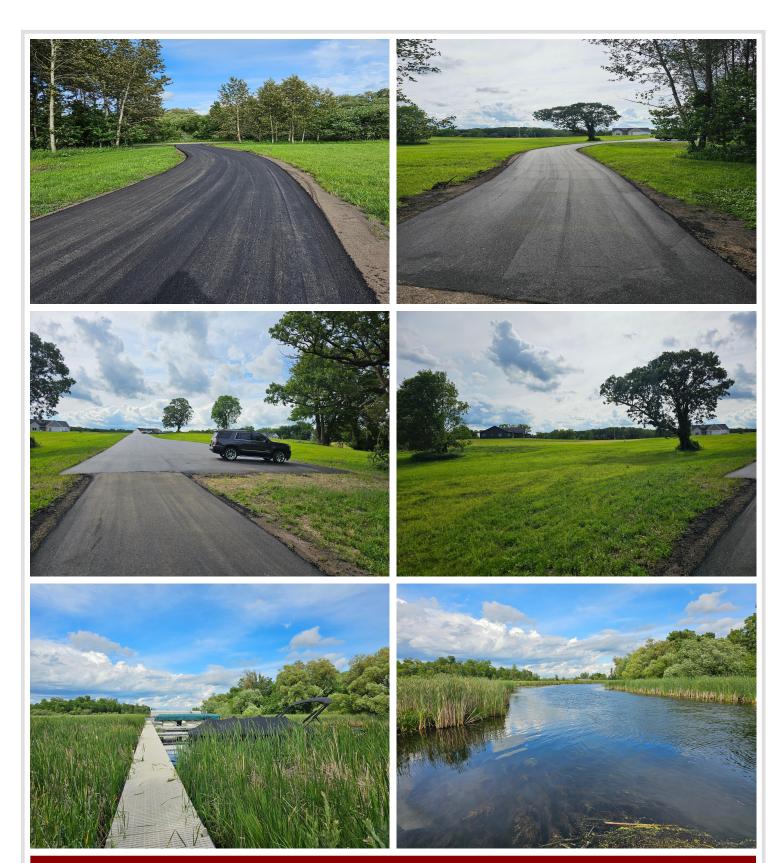

## **Description:**

BRANCH CREEK-OFFERING DIRECT ACCESS TO DETROIT LAKE: Ideal location to build what fits your lifestyle. These spacious lots are framed by the Pelican River (offering direct access to Detroit Lake), Dunton Locks Park (now home to one of world famous Thomas Dambo's giant trolls) and the ever popular paved walking/bike path that meanders along the river to connect Detroit Lake and Sallie. With quick access to downtown Detroit Lakes, enough room to build a matching out building and PAVED roads, nothing can compare to this development. Bring your plans, builder and maybe even a boat! Currently we have boat slips available to purchase for an additional \$95,000. Excellent opportunity. Additional lots available