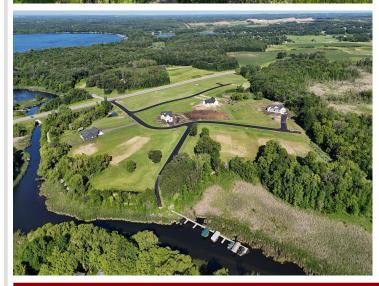

## **Description:**

BRANCH CREEK-OFFERING DIRECT ACCESS TO DETROIT LAKE: Ideal location to build what fits your lifestyle. These spacious lots are framed by the Pelican River (offering direct access to Detroit Lake), Dunton Locks Park (now home to one of world famous Thomas Dambo's giant trolls) and the ever popular paved walking/bike path that meanders along the river to connect Detroit Lake and Sallie. With quick access to downtown Detroit Lakes, enough room to build a matching out building and PAVED roads, nothing can compare to this development. Bring your plans, builder and maybe even a boat! Currently we have boat slips available to purchase for an additional \$95,000. Excellent opportunity. Additional lots available