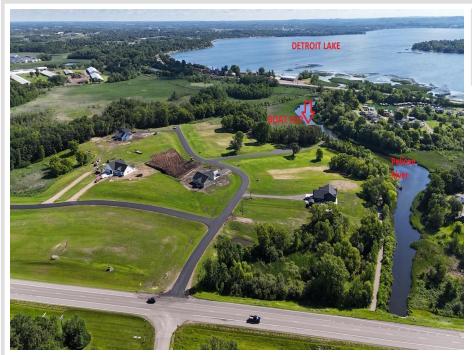

## **Description:**

BRANCH CREEK-OFFERING DIRECT ACCESS TO DETROIT LAKE: Ideal location to build what fits your lifestyle. These spacious lots are framed by the Pelican River (offering direct access to Detroit Lake), Dunton Locks Park (now home to one of world famous Thomas Dambo's giant trolls) and the ever popular paved walking/bike path that meanders along the river to connect Detroit Lake and Sallie. With quick access to downtown Detroit Lakes, enough room to build a matching out building and PAVED roads, nothing can compare to this development. Bring your plans, builder and maybe even a boat! Currently we have boat slips available to purchase for an additional \$95,000. Excellent opportunity. Additional lots available

## Additional Details:

Lot Acres 2.37

Lot Dimensions Irr

School District 22

Taxes \$242

Taxes with Assessments \$304

Tax Year 2024

## **Driving Directions:**

From Detroit Lakes, Hwy 59 South, just before Village of Riverview Campground. On the East side of 59

Listed By: Re/Max Lakes Region

Affinity Real Estate Inc. participates in the Regional Multiple Listing Service of Minnesota, Inc Broker Reciprocity (sm) program, allowing us to display other broker's listings on our website. All properties are subject to prior sale, change or withdrawal.