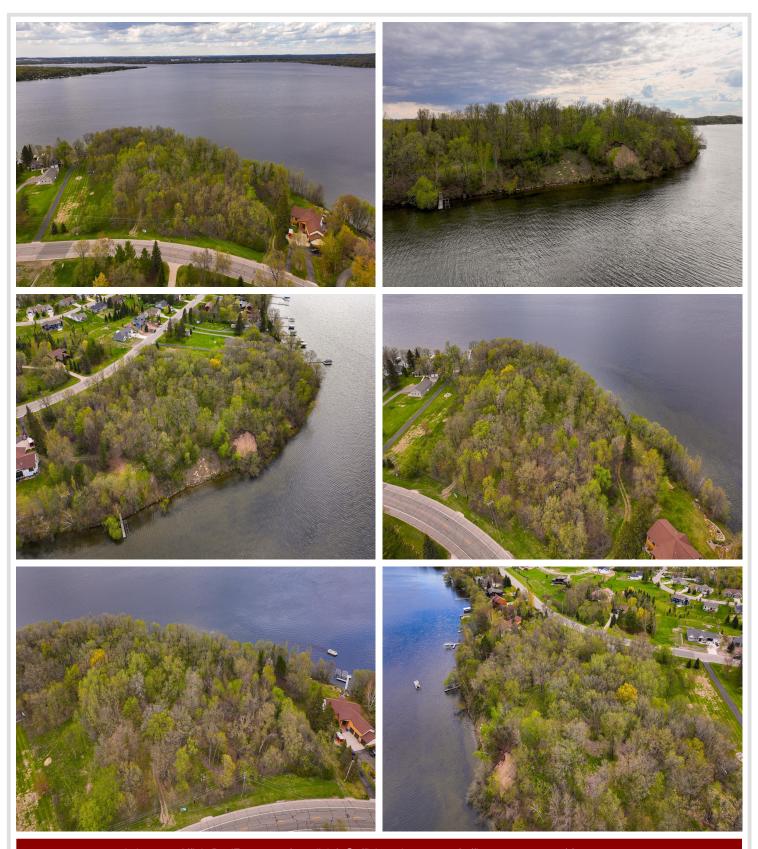

## **Description:**

Rare Opportunity in Northern Minnesota! For the first time and likely the last at this price, seize the chance to own 5.65 acres of stunning waterfront property in the highly sought-after Detroit Lakes area. This exceptional parcel features 721 feet of pristine lakeshore and a picturesque elevation, with some sections perched cliff-high above a sandy beach, offering breathtaking, expansive water views. The land is partially wooded, providing a perfect balance of privacy and natural beauty. Ideally located just minutes from Highways 10 and 59 and close to Zorbaz on the north side of the lake, this property combines convenience with tranquility. Designed with a desirable setback from the road, it promises seclusion and an unparalleled lifestyle. This is a unique opportunity to create your dream retreat in the heart of Northern Minnesota!