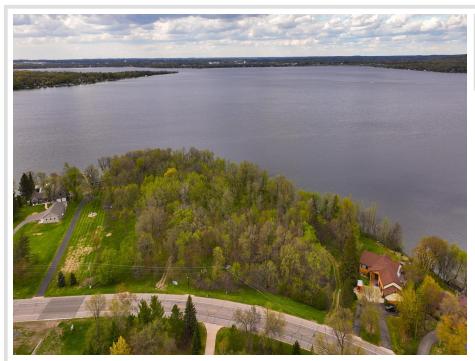

## **Description:**

Rare Opportunity in Northern Minnesota! For the first time and likely the last at this price, seize the chance to own 5.65 acres of stunning waterfront property in the highly sought-after Detroit Lakes area. This exceptional parcel features 721 feet of pristine lakeshore and a picturesque elevation, with some sections perched cliff-high above a sandy beach, offering breathtaking, expansive water views. The land is partially wooded, providing a perfect balance of privacy and natural beauty. Ideally located just minutes from Highways 10 and 59 and close to Zorbaz on the north side of the lake, this property combines convenience with tranquility. Designed with a desirable setback from the road, it promises seclusion and an unparalleled lifestyle. This is a unique opportunity to create your dream retreat in the heart of Northern Minnesota!