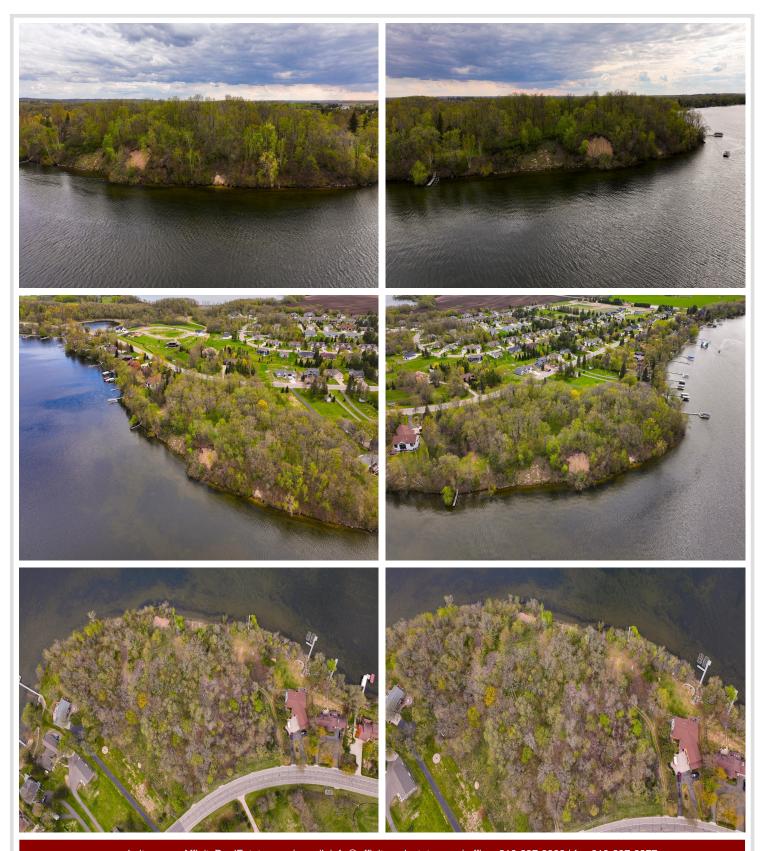

## **Description:**

Rare Opportunity in Northern Minnesota! For the first time and likely the last at this price, seize the chance to own 5.65 acres of stunning waterfront property in the highly sought-after Detroit Lakes area. This exceptional parcel features 721 feet of pristine lakeshore and a picturesque elevation, with some sections perched cliff-high above a sandy beach, offering breathtaking, expansive water views. The land is partially wooded, providing a perfect balance of privacy and natural beauty. Ideally located just minutes from Highways 10 and 59 and close to Zorbaz on the north side of the lake, this property combines convenience with tranquility. Designed with a desirable setback from the road, it promises seclusion and an unparalleled lifestyle. This is a unique opportunity to create your dream retreat in the heart of Northern Minnesota!