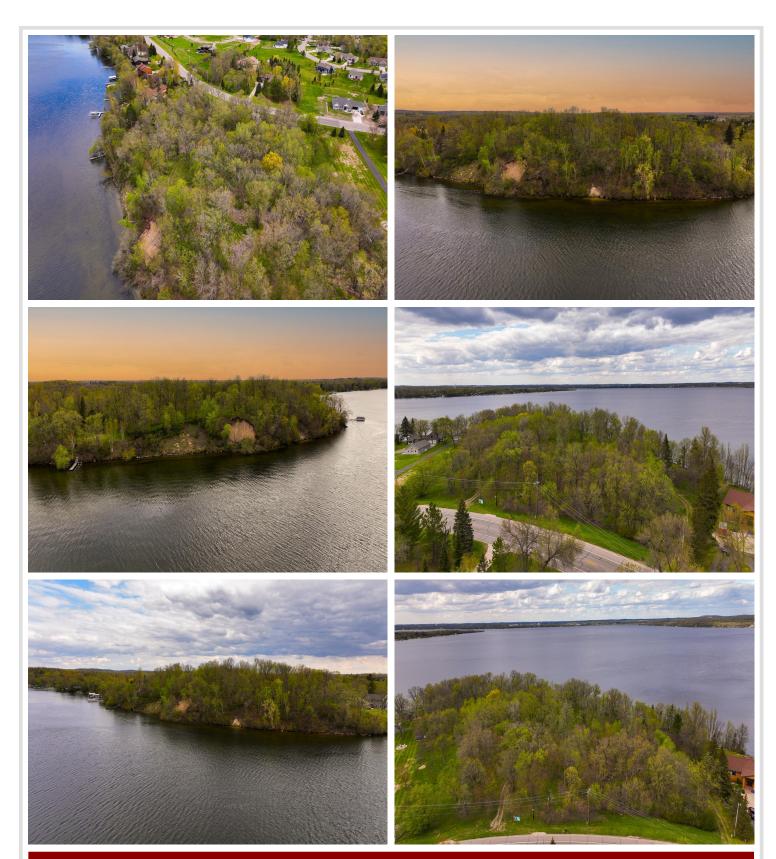

## **Description:**

Rare Opportunity in Northern Minnesota! For the first time and likely the last at this price, seize the chance to own 5.65 acres of stunning waterfront property in the highly sought-after Detroit Lakes area. This exceptional parcel features 721 feet of pristine lakeshore and a picturesque elevation, with some sections perched cliff-high above a sandy beach, offering breathtaking, expansive water views. The land is partially wooded, providing a perfect balance of privacy and natural beauty. Ideally located just minutes from Highways 10 and 59 and close to Zorbaz on the north side of the lake, this property combines convenience with tranquility. Designed with a desirable setback from the road, it promises seclusion and an unparalleled lifestyle. This is a unique opportunity to create your dream retreat in the heart of Northern Minnesota!