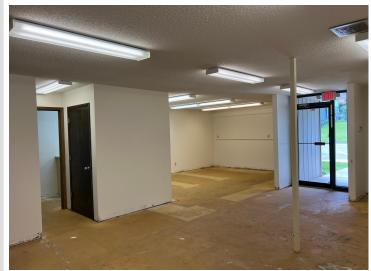

## **Description:**

Elevate your business presence with 916 sq ft of prime office space on State Hwy 200/371 in Walker, MN with parking on Michigan Ave. Enjoy the advantage of 2 offices overlooking the lake, perfect for impressing clients and providing a productive workspace. Ideal for any business seeking a scenic and accessible location. Other businesses here include Pederson Dental, Edward Jones Financial, and other professional services. \$800.00 Annual HOA Fee.