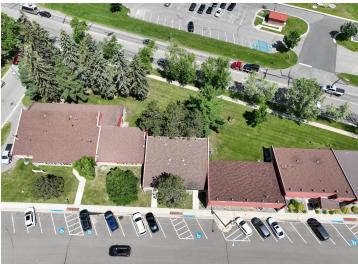

MLS 6563803 Commercial

\$89,900

110 Michigan Avenue Walker MN 56484

Status: Active

## **Description:**

Elevate your business presence with 916 sq ft of prime office space on State Hwy 200/371 in Walker, MN with parking on Michigan Ave. Enjoy the advantage of 2 offices overlooking the lake, perfect for impressing clients and providing a productive workspace. Ideal for any business seeking a scenic and accessible location. Other businesses here include Pederson Dental, Edward Jones Financial, and other professional services. \$800.00 Annual HOA Fee.

## **Additional Details:**

Year Built 1979 Lot Acres 0.02

Lot Dimensions 317x143x300x40

School District 113 Taxes \$684 Taxes with Assessments \$834 Tax Year 2024