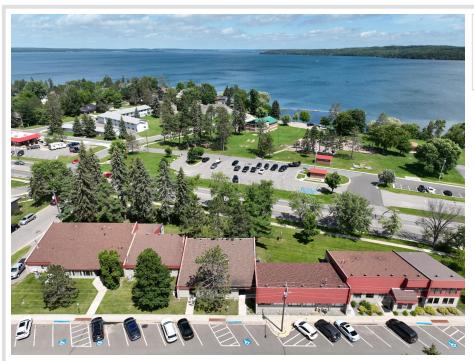

MLS 6563803 Commercial

\$89,900

110 Michigan Avenue Walker MN 56484

Status: Active

## **Description:**

Elevate your business presence with 916 sq ft of prime office space on State Hwy 200/371 in Walker, MN with parking on Michigan Ave. Enjoy the advantage of 2 offices overlooking the lake, perfect for impressing clients and providing a productive workspace. Ideal for any business seeking a scenic and accessible location. Other businesses here include Pederson Dental, Edward Jones Financial, and other professional services. \$800.00 Annual HOA Fee.

## **Additional Details:**

Year Built 1979 Lot Acres 0.02

Lot Dimensions 317x143x300x40

School District 113 Taxes \$684 Taxes with Assessments \$834 Tax Year 2024