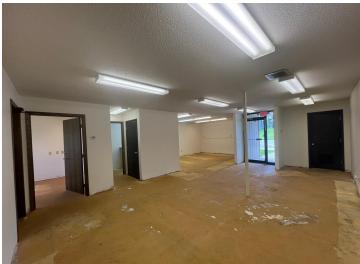

## **Description:**

Elevate your business presence with 916 sq ft of prime office space on State Hwy 200/371 in Walker, MN with parking on Michigan Ave. Enjoy the advantage of 2 offices overlooking the lake, perfect for impressing clients and providing a productive workspace. Ideal for any business seeking a scenic and accessible location. Other businesses here include Pederson Dental, Edward Jones Financial, and other professional services. \$800.00 Annual HOA Fee.