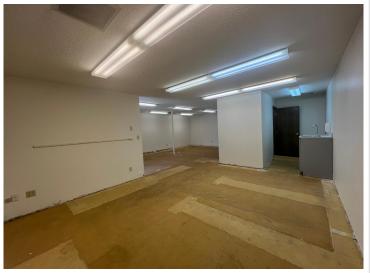

## **Description:**

Elevate your business presence with 916 sq ft of prime office space on State Hwy 200/371 in Walker, MN with parking on Michigan Ave. Enjoy the advantage of 2 offices overlooking the lake, perfect for impressing clients and providing a productive workspace. Ideal for any business seeking a scenic and accessible location. Other businesses here include Pederson Dental, Edward Jones Financial, and other professional services. \$800.00 Annual HOA Fee.