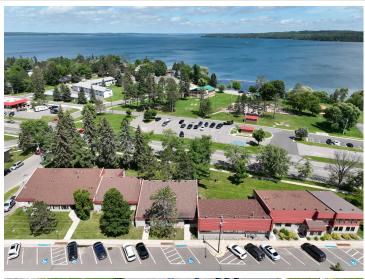

MLS 6563803 Commercial

\$89,900

110 Michigan Avenue Walker MN 56484

Status: Active

## **Description:**

Elevate your business presence with 916 sq ft of prime office space on State Hwy 200/371 in Walker, MN with parking on Michigan Ave. Enjoy the advantage of 2 offices overlooking the lake, perfect for impressing clients and providing a productive workspace. Ideal for any business seeking a scenic and accessible location. Other businesses here include Pederson Dental, Edward Jones Financial, and other professional services. \$800.00 Annual HOA Fee.