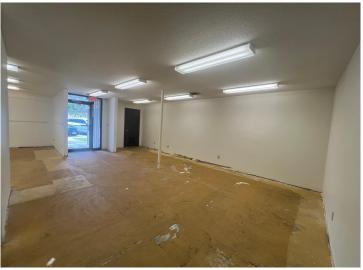

## **Description:**

Elevate your business presence with 916 sq ft of prime office space on State Hwy 200/371 in Walker, MN with parking on Michigan Ave. Enjoy the advantage of 2 offices overlooking the lake, perfect for impressing clients and providing a productive workspace. Ideal for any business seeking a scenic and accessible location. Other businesses here include Pederson Dental, Edward Jones Financial, and other professional services. \$800.00 Annual HOA Fee.