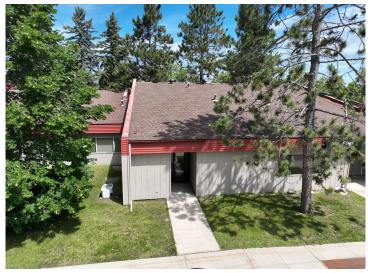

MLS 6563803 Commercial

\$89,900

110 Michigan Avenue Walker MN 56484

Status: Active

## **Description:**

Elevate your business presence with 916 sq ft of prime office space on State Hwy 200/371 in Walker, MN with parking on Michigan Ave. Enjoy the advantage of 2 offices overlooking the lake, perfect for impressing clients and providing a productive workspace. Ideal for any business seeking a scenic and accessible location. Other businesses here include Pederson Dental, Edward Jones Financial, and other professional services. \$800.00 Annual HOA Fee.