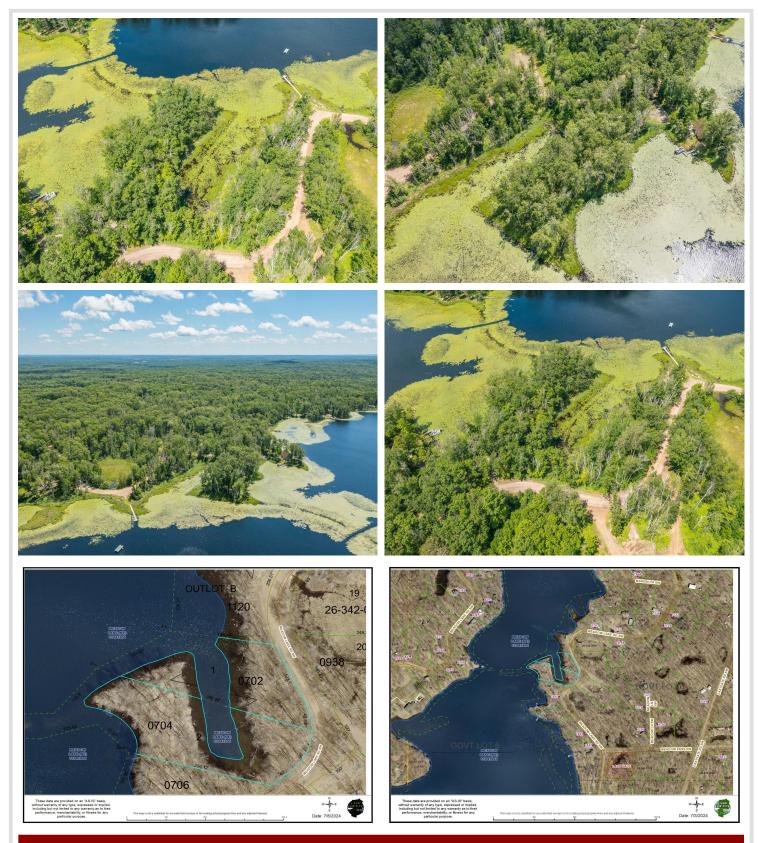

## **Description:**

Don't miss this opportunity to be on Meadow Lake! Two lots of nearly 2 acres and approximately 747' of shoreline!

## **Additional Details:**

| Lot Acres              | 1.9   |
|------------------------|-------|
| Lot Dimensions         | IRR   |
| School District        | 2174  |
| Taxes                  | \$240 |
| Taxes with Assessments | \$240 |
| Tax Year               | 2024  |