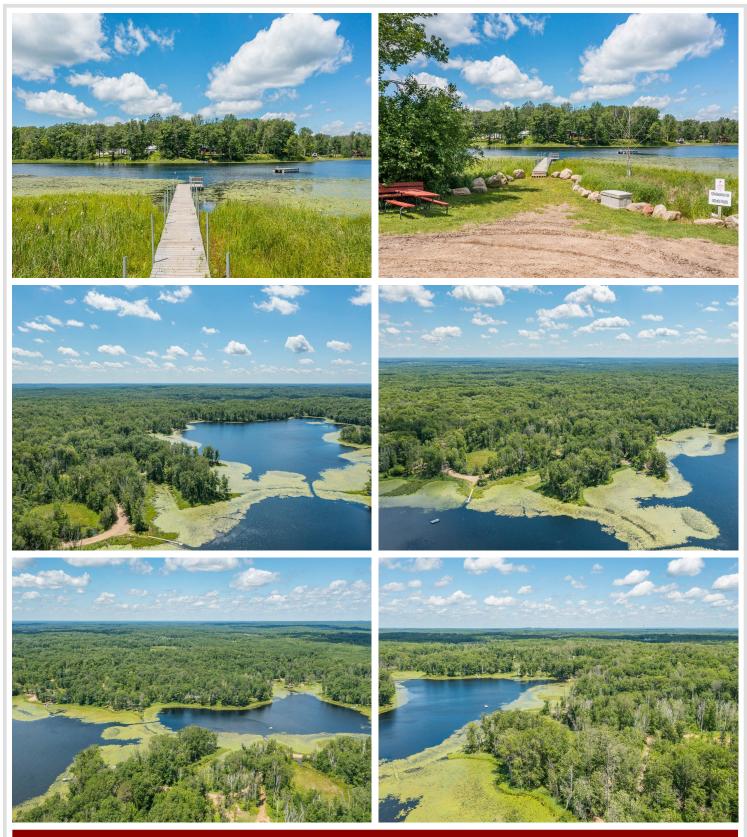

## **Description:**

Don't miss this opportunity to be on Meadow Lake! Two lots of nearly 2 acres and approximately 747' of shoreline!