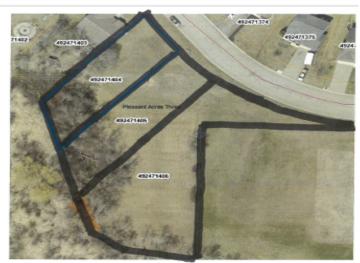

## **Description:**

These are 3 buildable lots in this bundle in a well developed and growing neighborhood. These lots are located behind a church and near schools. These 3 lots TOTAL are selling for an incredible \$59,900 well below tax assessed value.

## **Additional Details:**

Lot Acres 0.32

Lot Dimensions 199x74x233x55

School District 22
Taxes \$1,134
Taxes with Assessments (unreported)

Tax Year 2024

**Additional Features:** 