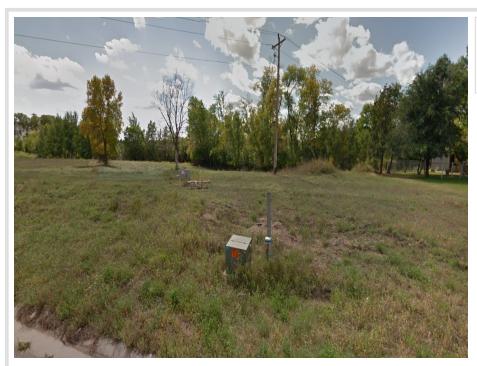

## **Description:**

These are 3 buildable lots in this bundle in a well developed and growing neighborhood. These lots are located behind a church and near schools. These 3 lots TOTAL are selling for an incredible \$59,900 well below tax assessed value.