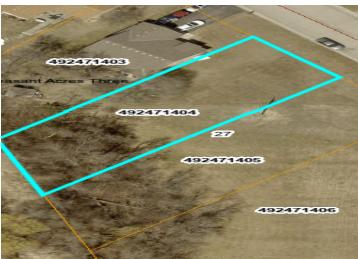

## **Description:**

These are 3 buildable lots in this bundle in a well developed and growing neighborhood. These lots are located behind a church and near schools. These 3 lots TOTAL are selling for an incredible \$59,900 well below tax assessed value.

## **Additional Details:**

Lot Acres 0.32

Lot Dimensions 199x74x233x55

School District 22
Taxes \$1,134
Taxes with Assessments (unreported)

Tax Year 2024

**Additional Features:** 