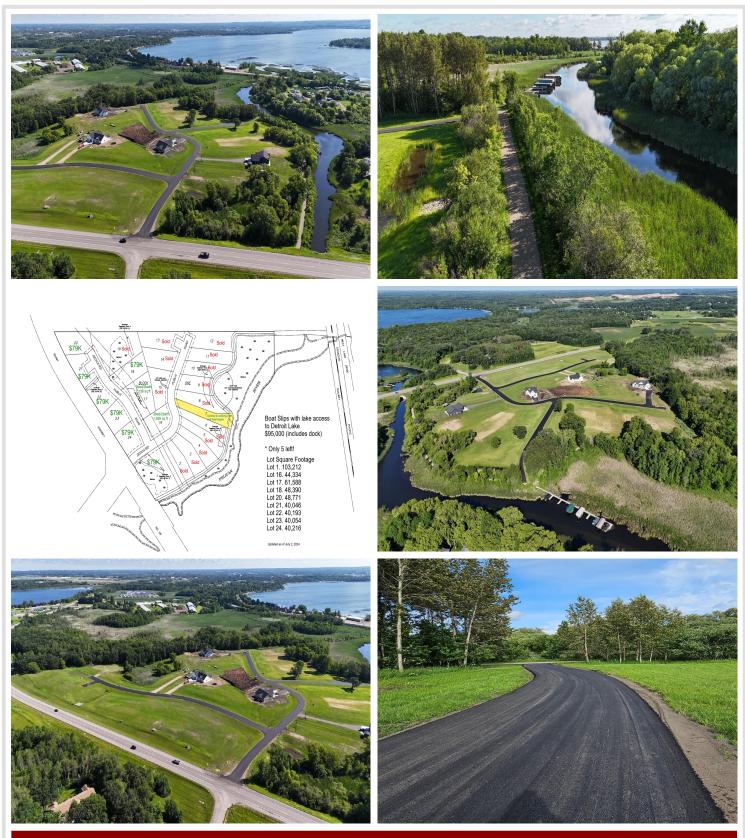

## **Description:**

BRANCH CREEK-OFFERING DIRECT ACCESS TO DETROIT LAKE: Ideal location to build what fits your lifestyle. These spacious lots are framed by the Pelican River (offering direct access to Detroit Lake), Dunton Locks Park (now home to one of world famous Thomas Dambo's giant trolls) and the ever popular paved walking/bike path that meanders along the river to connect Detroit Lake and Sallie. With quick access to downtown Detroit Lakes, enough room to build a matching out building and PAVED roads, nothing can compare to this development. Bring your plans, builder and maybe even a boat! Currently we have boat slips available to purchase for an additional \$95,000. Excellent opportunity. Additional lots available

## Additional Details:

| Lot Acres              | 0.92 |
|------------------------|------|
| Lot Dimensions         | Irr  |
| School District        | 22   |
| Taxes                  | \$16 |
| Taxes with Assessments | \$36 |
| Tax Year               | 2024 |