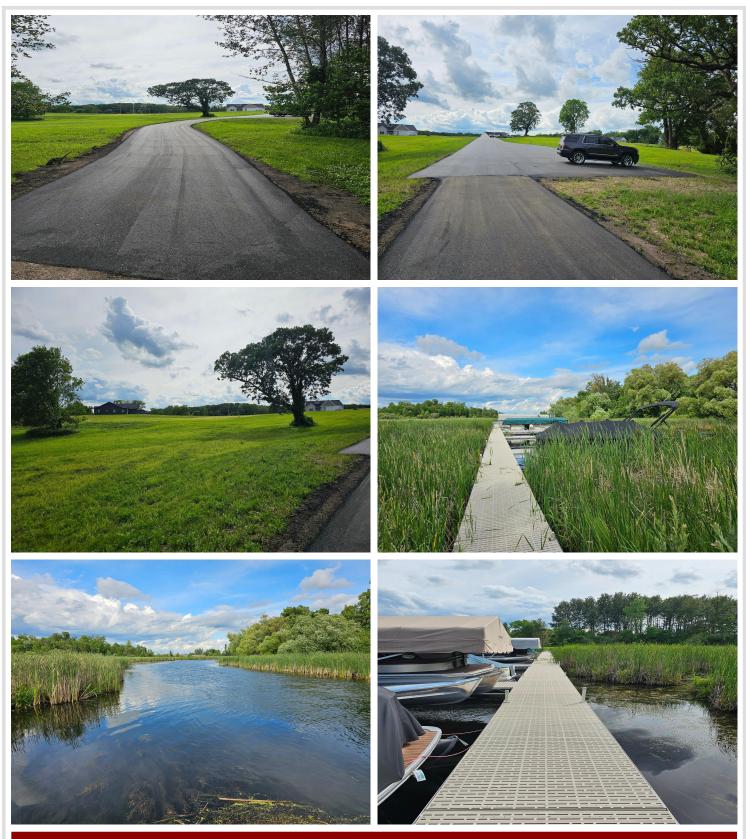

## **Description:**

BRANCH CREEK-OFFERING DIRECT ACCESS TO DETROIT LAKE: Ideal location to build what fits your lifestyle. These spacious lots are framed by the Pelican River (offering direct access to Detroit Lake), Dunton Locks Park (now home to one of world famous Thomas Dambo's giant trolls) and the ever popular paved walking/bike path that meanders along the river to connect Detroit Lake and Sallie. With quick access to downtown Detroit Lakes, enough room to build a matching out building and PAVED roads, nothing can compare to this development. Bring your plans, builder and maybe even a boat! Currently we have boat slips available to purchase for an additional \$95,000. Excellent opportunity. Additional lots available