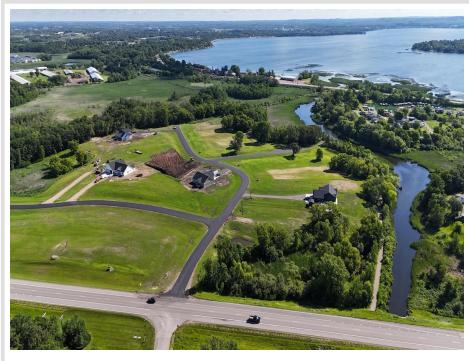

## **Description:**

BRANCH CREEK-OFFERING DIRECT ACCESS TO DETROIT LAKE: Ideal location to build what fits your lifestyle. These spacious lots are framed by the Pelican River (offering direct access to Detroit Lake), Dunton Locks Park (now home to one of world famous Thomas Dambo's giant trolls) and the ever popular paved walking/bike path that meanders along the river to connect Detroit Lake and Sallie. With quick access to downtown Detroit Lakes, enough room to build a matching out building and PAVED roads, nothing can compare to this development. Bring your plans, builder and maybe even a boat! Currently we have boat slips available to purchase for an additional \$95,000. Excellent opportunity. Additional lots available

## **Driving Directions:**

From Detroit Lakes, Hwy 59 South, just before Village of Riverview Campground. On the East side of 59

Listed By: RE/MAX LAKES REGION

Affinity Real Estate Inc. participates in the Regional Multiple Listing Service of Minnesota, Inc Broker Reciprocity (sm) program, allowing us to display other broker's listings on our website. All properties are subject to prior sale, change or withdrawal.