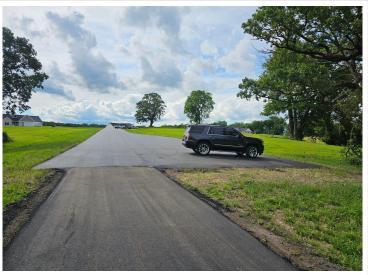

# **Description:**

BRANCH CREEK-OFFERING DIRECT ACCESS TO DETROIT LAKE: Ideal location to build what fits your lifestyle. These spacious lots are framed by the Pelican River (offering direct access to Detroit Lake), Dunton Locks Park (now home to one of world famous Thomas Dambo's giant trolls) and the ever popular paved walking/bike path that meanders along the river to connect Detroit Lake and Sallie. With quick access to downtown Detroit Lakes, enough room to build a matching out building and PAVED roads, nothing can compare to this development. Bring your plans, builder and maybe even a boat! Currently we have boat slips available to purchase for an additional \$95,000. Excellent opportunity. Additional lots available

### Additional Details:

Lot Acres0.92Lot DimensionsIrrSchool District22Taxes\$16Taxes with Assessments\$36Tax Year2024

# **Driving Directions:**

From Detroit Lakes, Hwy 59 South, just before Village of Riverview Campground. On the East side of 59

Listed By: RE/MAX LAKES REGION

Affinity Real Estate Inc. participates in the Regional Multiple Listing Service of Minnesota, Inc Broker Reciprocity (sm) program, allowing us to display other broker's listings on our website. All properties are subject to prior sale, change or withdrawal.