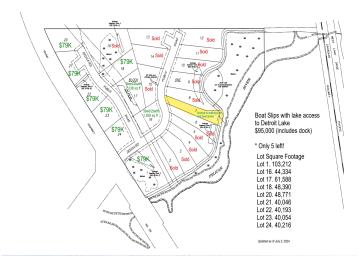

# **Description:**

BRANCH CREEK-OFFERING DIRECT ACCESS TO DETROIT LAKE: Ideal location to build what fits your lifestyle. These spacious lots are framed by the Pelican River (offering direct access to Detroit Lake), Dunton Locks Park (now home to one of world famous Thomas Dambo's giant trolls) and the ever popular paved walking/bike path that meanders along the river to connect Detroit Lake and Sallie. With quick access to downtown Detroit Lakes, enough room to build a matching out building and PAVED roads, nothing can compare to this development. Bring your plans, builder and maybe even a boat! Currently we have boat slips available to purchase for an additional \$95,000. Excellent opportunity. Additional lots available

### Additional Details:

Lot Acres0.92Lot DimensionsIrrSchool District22Taxes\$16Taxes with Assessments\$36Tax Year2024