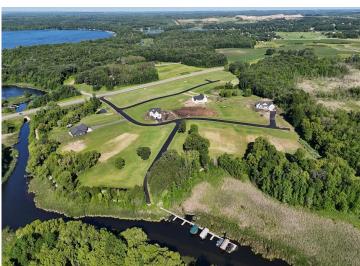

# **Description:**

BRANCH CREEK-OFFERING DIRECT ACCESS TO DETROIT LAKE: Ideal location to build what fits your lifestyle. These spacious lots are framed by the Pelican River (offering direct access to Detroit Lake), Dunton Locks Park (now home to one of world famous Thomas Dambo's giant trolls) and the ever popular paved walking/bike path that meanders along the river to connect Detroit Lake and Sallie. With quick access to downtown Detroit Lakes, enough room to build a matching out building and PAVED roads, nothing can compare to this development. Bring your plans, builder and maybe even a boat! Currently we have boat slips available to purchase for an additional \$95,000. Excellent opportunity. Additional lots available