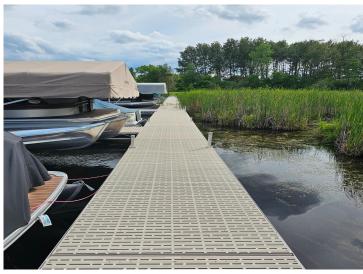

# **Description:**

BRANCH CREEK-OFFERING DIRECT ACCESS TO DETROIT LAKE: Ideal location to build what fits your lifestyle. These spacious lots are framed by the Pelican River (offering direct access to Detroit Lake), Dunton Locks Park (now home to one of world famous Thomas Dambo's giant trolls) and the ever popular paved walking/bike path that meanders along the river to connect Detroit Lake and Sallie. With quick access to downtown Detroit Lakes, enough room to build a matching out building and PAVED roads, nothing can compare to this development. Bring your plans, builder and maybe even a boat! Currently we have boat slips available to purchase for an additional \$95,000. Excellent opportunity. Additional lots available