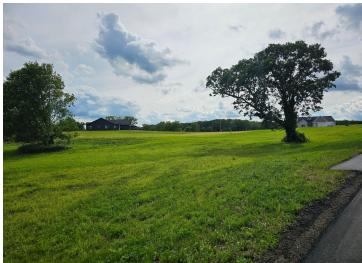

# **Description:**

BRANCH CREEK-OFFERING DIRECT ACCESS TO DETROIT LAKE: Ideal location to build what fits your lifestyle. These spacious lots are framed by the Pelican River (offering direct access to Detroit Lake), Dunton Locks Park (now home to one of world famous Thomas Dambo's giant trolls) and the ever popular paved walking/bike path that meanders along the river to connect Detroit Lake and Sallie. With quick access to downtown Detroit Lakes, enough room to build a matching out building and PAVED roads, nothing can compare to this development. Bring your plans, builder and maybe even a boat! Currently we have boat slips available to purchase for an additional \$95,000. Excellent opportunity. Additional lots available

### Additional Details:

Lot Acres0.92Lot DimensionsIrrSchool District22Taxes\$16Taxes with Assessments\$36Tax Year2024