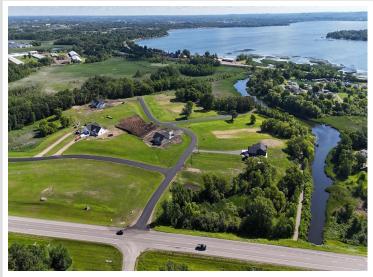

# **Description:**

BRANCH CREEK-OFFERING DIRECT ACCESS TO DETROIT LAKE: Ideal location to build what fits your lifestyle. These spacious lots are framed by the Pelican River (offering direct access to Detroit Lake), Dunton Locks Park (now home to one of world famous Thomas Dambo's giant trolls) and the ever popular paved walking/bike path that meanders along the river to connect Detroit Lake and Sallie. With quick access to downtown Detroit Lakes, enough room to build a matching out building and PAVED roads, nothing can compare to this development. Bring your plans, builder and maybe even a boat! Currently we have boat slips available to purchase for an additional \$95,000. Excellent opportunity. Additional lots available