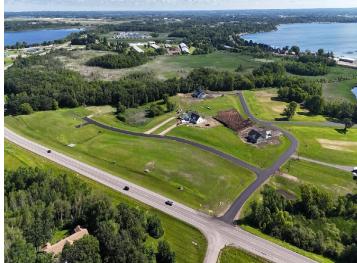

# **Description:**

BRANCH CREEK-OFFERING DIRECT ACCESS TO DETROIT LAKE: Ideal location to build what fits your lifestyle. These spacious lots are framed by the Pelican River (offering direct access to Detroit Lake), Dunton Locks Park (now home to one of world famous Thomas Dambo's giant trolls) and the ever popular paved walking/bike path that meanders along the river to connect Detroit Lake and Sallie. With quick access to downtown Detroit Lakes, enough room to build a matching out building and PAVED roads, nothing can compare to this development. Bring your plans, builder and maybe even a boat! Currently we have boat slips available to purchase for an additional \$95,000. Excellent opportunity. Additional lots available

# **Driving Directions:**

From Detroit Lakes, Hwy 59 South, just before Village of Riverview Campground. On the East side of 59

Listed By: RE/MAX LAKES REGION

Affinity Real Estate Inc. participates in the Regional Multiple Listing Service of Minnesota, Inc Broker Reciprocity (sm) program, allowing us to display other broker's listings on our website. All properties are subject to prior sale, change or withdrawal.