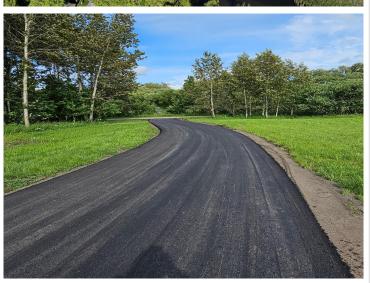

# **Description:**

BRANCH CREEK-OFFERING DIRECT ACCESS TO DETROIT LAKE: Ideal location to build what fits your lifestyle. These spacious lots are framed by the Pelican River (offering direct access to Detroit Lake), Dunton Locks Park (now home to one of world famous Thomas Dambo's giant trolls) and the ever popular paved walking/bike path that meanders along the river to connect Detroit Lake and Sallie. With quick access to downtown Detroit Lakes, enough room to build a matching out building and PAVED roads, nothing can compare to this development. Bring your plans, builder and maybe even a boat! Currently we have boat slips available to purchase for an additional \$95,000. Excellent opportunity. Additional lots available