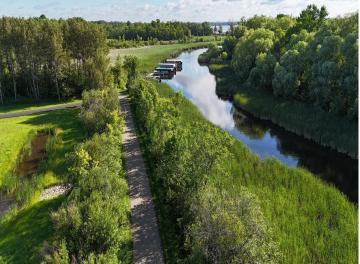

# **Description:**

BRANCH CREEK-OFFERING DIRECT ACCESS TO DETROIT LAKE: Ideal location to build what fits your lifestyle. These spacious lots are framed by the Pelican River (offering direct access to Detroit Lake), Dunton Locks Park (now home to one of world famous Thomas Dambo's giant trolls) and the ever popular paved walking/bike path that meanders along the river to connect Detroit Lake and Sallie. With quick access to downtown Detroit Lakes, enough room to build a matching out building and PAVED roads, nothing can compare to this development. Bring your plans, builder and maybe even a boat! Currently we have boat slips available to purchase for an additional \$95,000. Excellent opportunity. Additional lots available