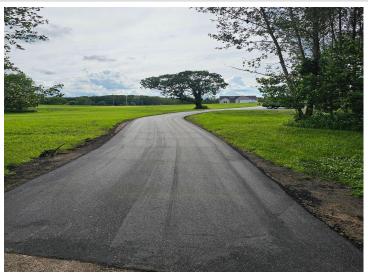

# **Description:**

BRANCH CREEK-OFFERING DIRECT ACCESS TO DETROIT LAKE: Ideal location to build what fits your lifestyle. These spacious lots are framed by the Pelican River (offering direct access to Detroit Lake), Dunton Locks Park (now home to one of world famous Thomas Dambo's giant trolls) and the ever popular paved walking/bike path that meanders along the river to connect Detroit Lake and Sallie. With quick access to downtown Detroit Lakes, enough room to build a matching out building and PAVED roads, nothing can compare to this development. Bring your plans, builder and maybe even a boat! Currently we have boat slips available to purchase for an additional \$95,000. Excellent opportunity. Additional lots available