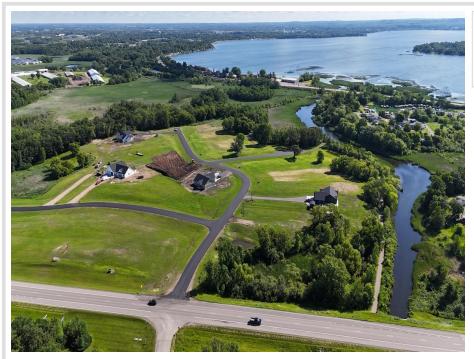

# **Description:**

BRANCH CREEK-OFFERING DIRECT ACCESS TO DETROIT LAKE: Ideal location to build what fits your lifestyle. These spacious lots are framed by the Pelican River (offering direct access to Detroit Lake), Dunton Locks Park (now home to one of world famous Thomas Dambo's giant trolls) and the ever popular paved walking/bike path that meanders along the river to connect Detroit Lake and Sallie. With quick access to downtown Detroit Lakes, enough room to build a matching out building and PAVED roads, nothing can compare to this development. Bring your plans, builder and maybe even a boat! Currently we have boat slips available to purchase for an additional \$95,000. Excellent opportunity. Additional lots available