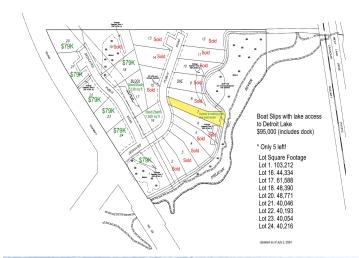

### **Description:**

BRANCH CREEK-OFFERING DIRECT ACCESS TO DETROIT LAKE: Ideal location to build what fits your lifestyle. These spacious lots are framed by the Pelican River (offering direct access to Detroit Lake), Dunton Locks Park (now home to one of world famous Thomas Dambo's giant trolls) and the ever popular paved walking/bike path that meanders along the river to connect Detroit Lake and Sallie. With quick access to downtown Detroit Lakes, enough room to build a matching out building and PAVED roads, nothing can compare to this development. Bring your plans, builder and maybe even a boat! Currently we have boat slips available to purchase for an additional \$95,000. Excellent opportunity. Additional lots available

#### Additional Details:

Lot Acres0.92Lot DimensionsIrrSchool District22Taxes\$16Taxes with Assessments\$36Tax Year2024