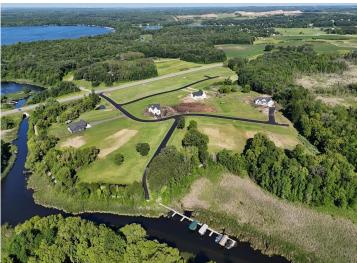

### **Description:**

BRANCH CREEK-OFFERING DIRECT ACCESS TO DETROIT LAKE: Ideal location to build what fits your lifestyle. These spacious lots are framed by the Pelican River (offering direct access to Detroit Lake), Dunton Locks Park (now home to one of world famous Thomas Dambo's giant trolls) and the ever popular paved walking/bike path that meanders along the river to connect Detroit Lake and Sallie. With quick access to downtown Detroit Lakes, enough room to build a matching out building and PAVED roads, nothing can compare to this development. Bring your plans, builder and maybe even a boat! Currently we have boat slips available to purchase for an additional \$95,000. Excellent opportunity. Additional lots available