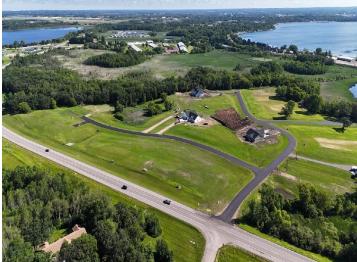

### **Description:**

BRANCH CREEK-OFFERING DIRECT ACCESS TO DETROIT LAKE: Ideal location to build what fits your lifestyle. These spacious lots are framed by the Pelican River (offering direct access to Detroit Lake), Dunton Locks Park (now home to one of world famous Thomas Dambo's giant trolls) and the ever popular paved walking/bike path that meanders along the river to connect Detroit Lake and Sallie. With quick access to downtown Detroit Lakes, enough room to build a matching out building and PAVED roads, nothing can compare to this development. Bring your plans, builder and maybe even a boat! Currently we have boat slips available to purchase for an additional \$95,000. Excellent opportunity. Additional lots available

## **Driving Directions:**

From Detroit Lakes, Hwy 59 South, just before Village of Riverview Campground. On the East side of 59

Listed By: Re/Max Lakes Region

Affinity Real Estate Inc. participates in the Regional Multiple Listing Service of Minnesota, Inc Broker Reciprocity (sm) program, allowing us to display other broker's listings on our website. All properties are subject to prior sale, change or withdrawal.