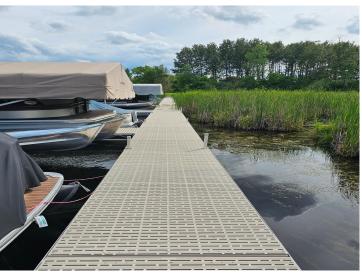

### **Description:**

BRANCH CREEK-OFFERING DIRECT ACCESS TO DETROIT LAKE: Ideal location to build what fits your lifestyle. These spacious lots are framed by the Pelican River (offering direct access to Detroit Lake), Dunton Locks Park (now home to one of world famous Thomas Dambo's giant trolls) and the ever popular paved walking/bike path that meanders along the river to connect Detroit Lake and Sallie. With quick access to downtown Detroit Lakes, enough room to build a matching out building and PAVED roads, nothing can compare to this development. Bring your plans, builder and maybe even a boat! Currently we have boat slips available to purchase for an additional \$95,000. Excellent opportunity. Additional lots available