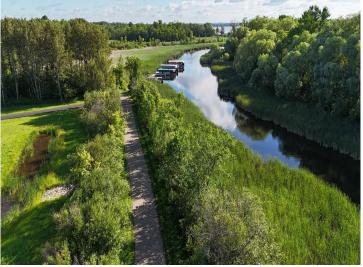

### **Description:**

BRANCH CREEK-OFFERING DIRECT ACCESS TO DETROIT LAKE: Ideal location to build what fits your lifestyle. These spacious lots are framed by the Pelican River (offering direct access to Detroit Lake), Dunton Locks Park (now home to one of world famous Thomas Dambo's giant trolls) and the ever popular paved walking/bike path that meanders along the river to connect Detroit Lake and Sallie. With quick access to downtown Detroit Lakes, enough room to build a matching out building and PAVED roads, nothing can compare to this development. Bring your plans, builder and maybe even a boat! Currently we have boat slips available to purchase for an additional \$95,000. Excellent opportunity. Additional lots available