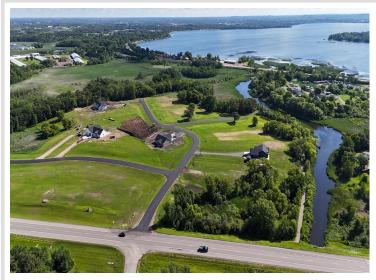

### **Description:**

BRANCH CREEK-OFFERING DIRECT ACCESS TO DETROIT LAKE: Ideal location to build what fits your lifestyle. These spacious lots are framed by the Pelican River (offering direct access to Detroit Lake), Dunton Locks Park (now home to one of world famous Thomas Dambo's giant trolls) and the ever popular paved walking/bike path that meanders along the river to connect Detroit Lake and Sallie. With quick access to downtown Detroit Lakes, enough room to build a matching out building and PAVED roads, nothing can compare to this development. Bring your plans, builder and maybe even a boat! Currently we have boat slips available to purchase for an additional \$95,000. Excellent opportunity. Additional lots available

## **Driving Directions:**

From Detroit Lakes, Hwy 59 South, just before Village of Riverview Campground. On the East side of 59

Listed By: Re/Max Lakes Region

Affinity Real Estate Inc. participates in the Regional Multiple Listing Service of Minnesota, Inc Broker Reciprocity (sm) program, allowing us to display other broker's listings on our website. All properties are subject to prior sale, change or withdrawal.