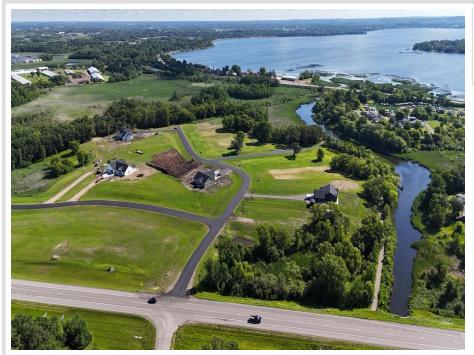

### **Description:**

BRANCH CREEK-OFFERING DIRECT ACCESS TO DETROIT LAKE: Ideal location to build what fits your lifestyle. These spacious lots are framed by the Pelican River (offering direct access to Detroit Lake), Dunton Locks Park (now home to one of world famous Thomas Dambo's giant trolls) and the ever popular paved walking/bike path that meanders along the river to connect Detroit Lake and Sallie. With quick access to downtown Detroit Lakes, enough room to build a matching out building and PAVED roads, nothing can compare to this development. Bring your plans, builder and maybe even a boat! Currently we have boat slips available to purchase for an additional \$95,000. Excellent opportunity. Additional lots available

## **Driving Directions:**

From Detroit Lakes, Hwy 59 South, just before Village of Riverview Campground. On the East side of 59

Listed By: Re/Max Lakes Region

Affinity Real Estate Inc. participates in the Regional Multiple Listing Service of Minnesota, Inc Broker Reciprocity (sm) program, allowing us to display other broker's listings on our website. All properties are subject to prior sale, change or withdrawal.