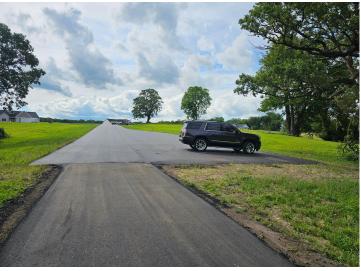

### **Description:**

BRANCH CREEK-OFFERING DIRECT ACCESS TO DETROIT LAKE: Ideal location to build what fits your lifestyle. These spacious lots are framed by the Pelican River (offering direct access to Detroit Lake), Dunton Locks Park (now home to one of world famous Thomas Dambo's giant trolls) and the ever popular paved walking/bike path that meanders along the river to connect Detroit Lake and Sallie. With quick access to downtown Detroit Lakes, enough room to build a matching out building and PAVED roads, nothing can compare to this development. Bring your plans, builder and maybe even a boat! Currently we have boat slips available to purchase for an additional \$95,000. Excellent opportunity. Additional lots available

## **Driving Directions:**

From Detroit Lakes, Hwy 59 South, just before Village of Riverview Campground. On the East side of 59

Listed By: Re/Max Lakes Region

Affinity Real Estate Inc. participates in the Regional Multiple Listing Service of Minnesota, Inc Broker Reciprocity (sm) program, allowing us to display other broker's listings on our website. All properties are subject to prior sale, change or withdrawal.