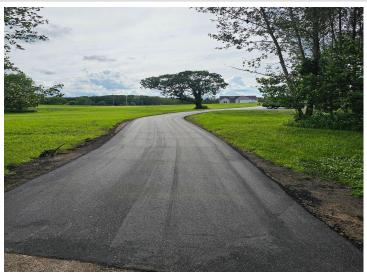

### **Description:**

BRANCH CREEK-OFFERING DIRECT ACCESS TO DETROIT LAKE: Ideal location to build what fits your lifestyle. These spacious lots are framed by the Pelican River (offering direct access to Detroit Lake), Dunton Locks Park (now home to one of world famous Thomas Dambo's giant trolls) and the ever popular paved walking/bike path that meanders along the river to connect Detroit Lake and Sallie. With quick access to downtown Detroit Lakes, enough room to build a matching out building and PAVED roads, nothing can compare to this development. Bring your plans, builder and maybe even a boat! Currently we have boat slips available to purchase for an additional \$95,000. Excellent opportunity. Additional lots available