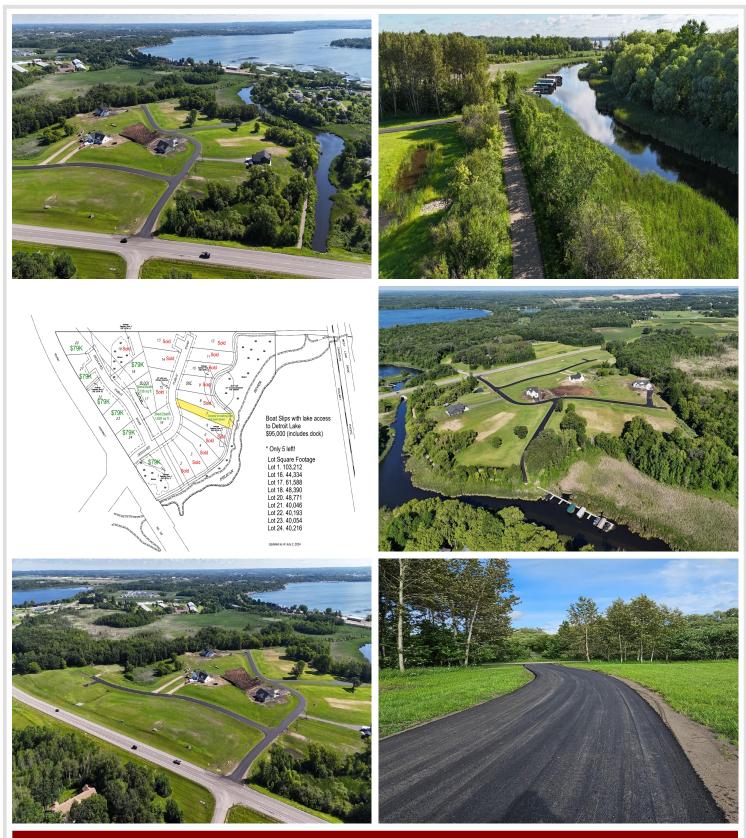

## **Description:**

BRANCH CREEK-OFFERING DIRECT ACCESS TO DETROIT LAKE: Ideal location to build what fits your lifestyle. These spacious lots are framed by the Pelican River (offering direct access to Detroit Lake), Dunton Locks Park (now home to one of world famous Thomas Dambo's giant trolls) and the ever popular paved walking/bike path that meanders along the river to connect Detroit Lake and Sallie. With quick access to downtown Detroit Lakes, enough room to build a matching out building and PAVED roads, nothing can compare to this development. Bring your plans, builder and maybe even a boat! Currently we have boat slips available to purchase for an additional \$95,000. Excellent opportunity. Additional lots available

## Additional Details:

| Lot Acres              | 0.92 |
|------------------------|------|
| Lot Dimensions         | Irr  |
| School District        | 22   |
| Taxes                  | \$16 |
| Taxes with Assessments | \$36 |
| Tax Year               | 2024 |