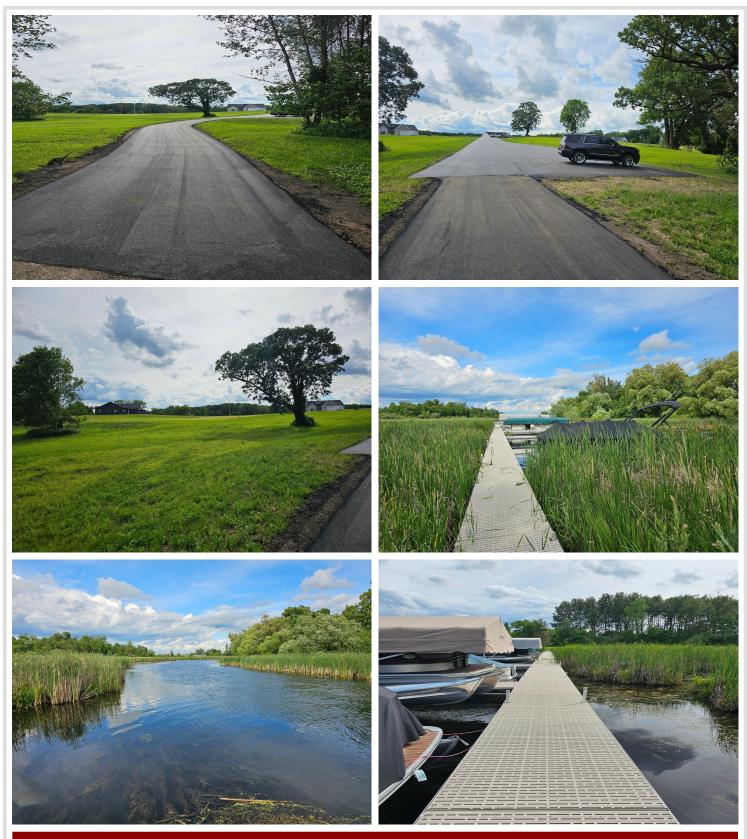

## **Description:**

BRANCH CREEK-OFFERING DIRECT ACCESS TO DETROIT LAKE: Ideal location to build what fits your lifestyle. These spacious lots are framed by the Pelican River (offering direct access to Detroit Lake), Dunton Locks Park (now home to one of world famous Thomas Dambo's giant trolls) and the ever popular paved walking/bike path that meanders along the river to connect Detroit Lake and Sallie. With quick access to downtown Detroit Lakes, enough room to build a matching out building and PAVED roads, nothing can compare to this development. Bring your plans, builder and maybe even a boat! Currently we have boat slips available to purchase for an additional \$95,000. Excellent opportunity. Additional lots available