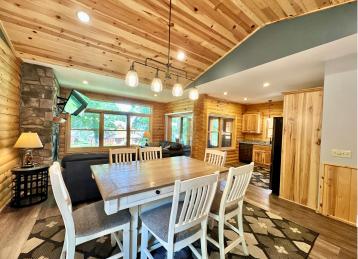

## **Description:**

NEWLY OFFERED! Enjoy luxury log cabin WHOLE unit ownership on the beautiful south shore of Leech Lake! This stunning cabin is fully furnished and features 3 bedrooms, 1 bathroom, open concept living, gas fireplace, screened porch, upscale custom kitchen with stainless steel and more! Sit back and relax and enjoy the "Up North" elegance that this cabin exudes. This upscale home is located within Trapper's Landing Lodge that features the historic Merit Restaurant & Bar, a 51 slip marina & more! Use this private lake home up to 49% of the year and Trapper's Landing will rent and manage it the rest. They take care of all interior & exterior maintenance provided by on-site management. Association amenities include an outdoor swimming pool, gorgeous sand swimming beach, sauna, playground and over 17 acres & 1600' of shoreline on premier Leech Lake. You've got to check this out!