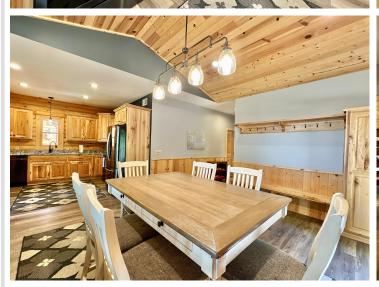

## **Description:**

NEWLY OFFERED! Enjoy luxury log cabin WHOLE unit ownership on the beautiful south shore of Leech Lake! This stunning cabin is fully furnished and features 3 bedrooms, 1 bathroom, open concept living, gas fireplace, screened porch, upscale custom kitchen with stainless steel and more! Sit back and relax and enjoy the "Up North" elegance that this cabin exudes. This upscale home is located within Trapper's Landing Lodge that features the historic Merit Restaurant & Bar, a 51 slip marina & more! Use this private lake home up to 49% of the year and Trapper's Landing will rent and manage it the rest. They take care of all interior & exterior maintenance provided by on-site management. Association amenities include an outdoor swimming pool, gorgeous sand swimming beach, sauna, playground and over 17 acres & 1600' of shoreline on premier Leech Lake. You've got to check this out!