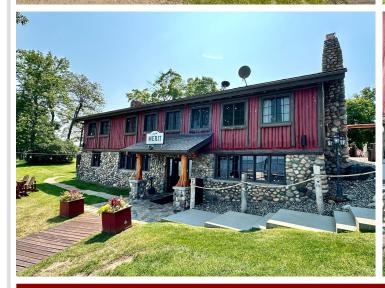

## **Description:**

NEWLY OFFERED! Enjoy luxury log cabin WHOLE unit ownership on the beautiful south shore of Leech Lake! This stunning cabin is fully furnished and features 3 bedrooms, 1 bathroom, open concept living, gas fireplace, screened porch, upscale custom kitchen with stainless steel and more! Sit back and relax and enjoy the "Up North" elegance that this cabin exudes. This upscale home is located within Trapper's Landing Lodge that features the historic Merit Restaurant & Bar, a 51 slip marina & more! Use this private lake home up to 49% of the year and Trapper's Landing will rent and manage it the rest. They take care of all interior & exterior maintenance provided by on-site management. Association amenities include an outdoor swimming pool, gorgeous sand swimming beach, sauna, playground and over 17 acres & 1600' of shoreline on premier Leech Lake. You've got to check this out!