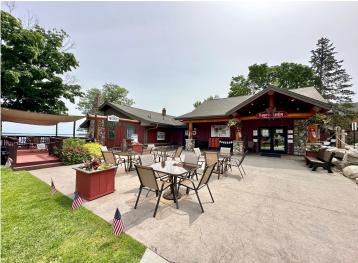

## **Description:**

NEWLY OFFERED! Enjoy luxury log cabin WHOLE unit ownership on the beautiful south shore of Leech Lake! This stunning cabin is fully furnished and features 3 bedrooms, 1 bathroom, open concept living, gas fireplace, screened porch, upscale custom kitchen with stainless steel and more! Sit back and relax and enjoy the "Up North" elegance that this cabin exudes. This upscale home is located within Trapper's Landing Lodge that features the historic Merit Restaurant & Bar, a 51 slip marina & more! Use this private lake home up to 49% of the year and Trapper's Landing will rent and manage it the rest. They take care of all interior & exterior maintenance provided by on-site management. Association amenities include an outdoor swimming pool, gorgeous sand swimming beach, sauna, playground and over 17 acres & 1600' of shoreline on premier Leech Lake. You've got to check this out!