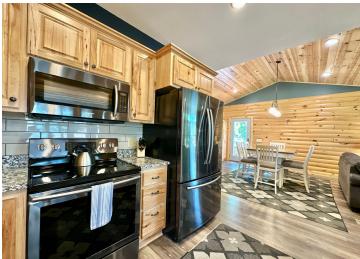

## **Description:**

NEWLY OFFERED! Enjoy luxury log cabin WHOLE unit ownership on the beautiful south shore of Leech Lake! This stunning cabin is fully furnished and features 3 bedrooms, 1 bathroom, open concept living, gas fireplace, screened porch, upscale custom kitchen with stainless steel and more! Sit back and relax and enjoy the "Up North" elegance that this cabin exudes. This upscale home is located within Trapper's Landing Lodge that features the historic Merit Restaurant & Bar, a 51 slip marina & more! Use this private lake home up to 49% of the year and Trapper's Landing will rent and manage it the rest. They take care of all interior & exterior maintenance provided by on-site management. Association amenities include an outdoor swimming pool, gorgeous sand swimming beach, sauna, playground and over 17 acres & 1600' of shoreline on premier Leech Lake. You've got to check this out!