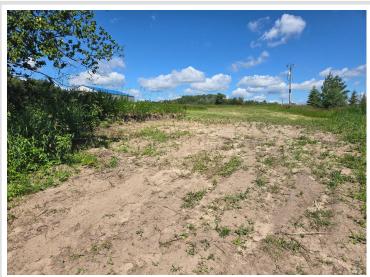

## **Description:**

SELLERS WILL CONSIDER A CONTRACT FOR DEED. SELLERS HAVE BEEN WORKING HARD TO CLEAR THE LOT, CHECK OUT THE NEW PICS! New Boardwalk to give you Excellent Lake Access to Little Toad Lake. 5 ACRE LOT WITH 227 FRONT FEET ON LITTLE TOAD LAKE. LOTS OF POTENTIAL HERE WITH YOUR CHOICE OF BUILDING SITES, OR BRING YOUR CAMPER. When you are at the lot walk South to the Boardwalk, or walk North down the Path to see the Sellers Favorite Building Site, there is a ladder there for you to see the Gorgeous Lake View. Affordable Lake Access with a great location just minutes from Detroit Lakes