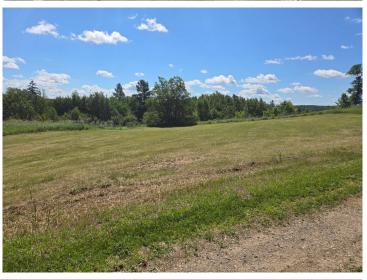

## **Description:**

SELLERS WILL CONSIDER A CONTRACT FOR DEED. SELLERS HAVE BEEN WORKING HARD TO CLEAR THE LOT, CHECK OUT THE NEW PICS! New Boardwalk to give you Excellent Lake Access to Little Toad Lake. 5 ACRE LOT WITH 227 FRONT FEET ON LITTLE TOAD LAKE. LOTS OF POTENTIAL HERE WITH YOUR CHOICE OF BUILDING SITES, OR BRING YOUR CAMPER. When you are at the lot walk South to the Boardwalk, or walk North down the Path to see the Sellers Favorite Building Site, there is a ladder there for you to see the Gorgeous Lake View. Affordable Lake Access with a great location just minutes from Detroit Lakes