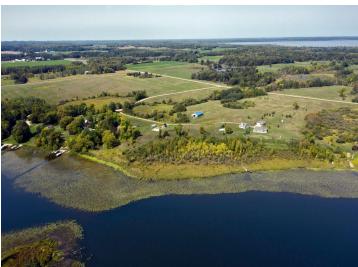

## **Description:**

SELLERS WILL CONSIDER A CONTRACT FOR DEED. SELLERS HAVE BEEN WORKING HARD TO CLEAR THE LOT, CHECK OUT THE NEW PICS! New Boardwalk to give you Excellent Lake Access to Little Toad Lake. 5 ACRE LOT WITH 227 FRONT FEET ON LITTLE TOAD LAKE. LOTS OF POTENTIAL HERE WITH YOUR CHOICE OF BUILDING SITES, OR BRING YOUR CAMPER. When you are at the lot walk South to the Boardwalk, or walk North down the Path to see the Sellers Favorite Building Site, there is a ladder there for you to see the Gorgeous Lake View. Affordable Lake Access with a great location just minutes from Detroit Lakes