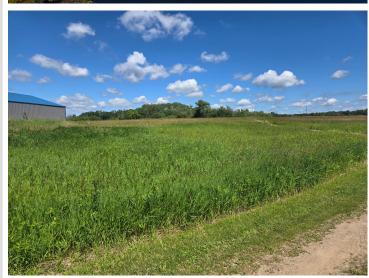

## **Description:**

SELLERS WILL CONSIDER A CONTRACT FOR DEED. SELLERS HAVE BEEN WORKING HARD TO CLEAR THE LOT, CHECK OUT THE NEW PICS! New Boardwalk to give you Excellent Lake Access to Little Toad Lake. 5 ACRE LOT WITH 227 FRONT FEET ON LITTLE TOAD LAKE. LOTS OF POTENTIAL HERE WITH YOUR CHOICE OF BUILDING SITES, OR BRING YOUR CAMPER. When you are at the lot walk South to the Boardwalk, or walk North down the Path to see the Sellers Favorite Building Site, there is a ladder there for you to see the Gorgeous Lake View. Affordable Lake Access with a great location just minutes from Detroit Lakes