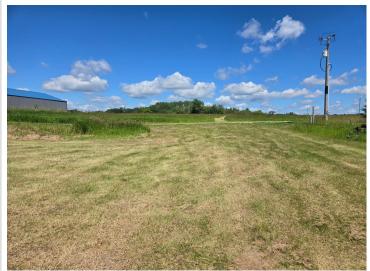

## **Description:**

SELLERS WILL CONSIDER A CONTRACT FOR DEED. SELLERS HAVE BEEN WORKING HARD TO CLEAR THE LOT, CHECK OUT THE NEW PICS! New Boardwalk to give you Excellent Lake Access to Little Toad Lake. 5 ACRE LOT WITH 227 FRONT FEET ON LITTLE TOAD LAKE. LOTS OF POTENTIAL HERE WITH YOUR CHOICE OF BUILDING SITES, OR BRING YOUR CAMPER. When you are at the lot walk South to the Boardwalk, or walk North down the Path to see the Sellers Favorite Building Site, there is a ladder there for you to see the Gorgeous Lake View. Affordable Lake Access with a great location just minutes from Detroit Lakes