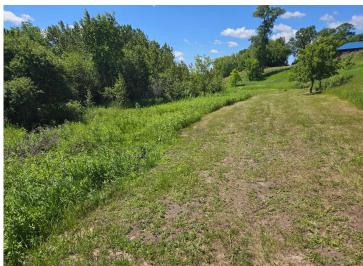

## **Description:**

SELLERS WILL CONSIDER A CONTRACT FOR DEED. SELLERS HAVE BEEN WORKING HARD TO CLEAR THE LOT, CHECK OUT THE NEW PICS! New Boardwalk to give you Excellent Lake Access to Little Toad Lake. 5 ACRE LOT WITH 227 FRONT FEET ON LITTLE TOAD LAKE. LOTS OF POTENTIAL HERE WITH YOUR CHOICE OF BUILDING SITES, OR BRING YOUR CAMPER. When you are at the lot walk South to the Boardwalk, or walk North down the Path to see the Sellers Favorite Building Site, there is a ladder there for you to see the Gorgeous Lake View. Affordable Lake Access with a great location just minutes from Detroit Lakes