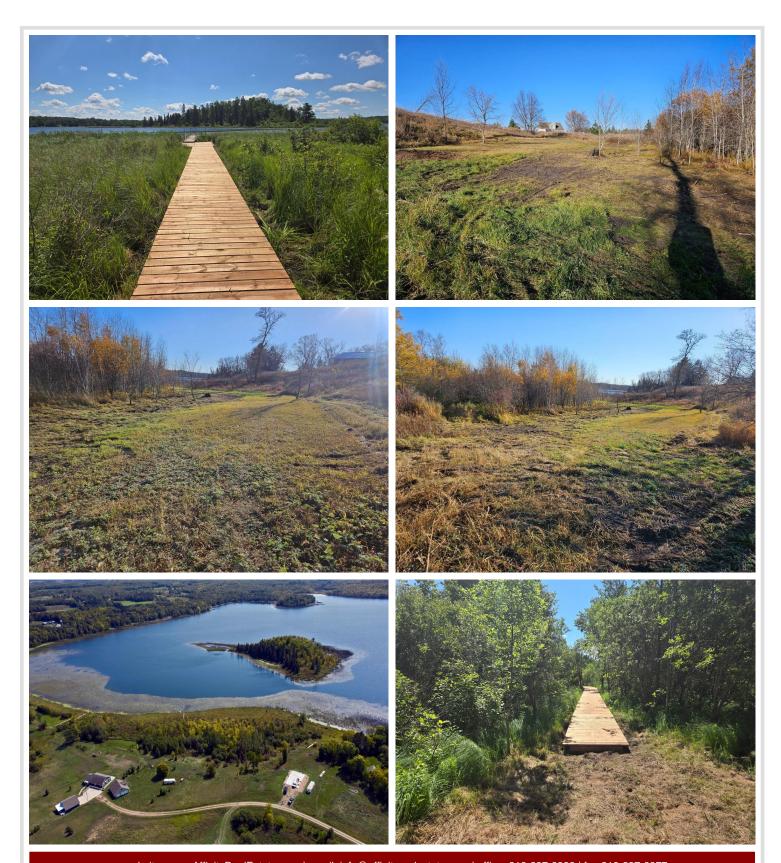

## **Description:**

SELLERS WILL CONSIDER A CONTRACT FOR DEED. SELLERS HAVE BEEN WORKING HARD TO CLEAR THE LOT, CHECK OUT THE NEW PICS! New Boardwalk to give you Excellent Lake Access to Little Toad Lake. 5 ACRE LOT WITH 227 FRONT FEET ON LITTLE TOAD LAKE. LOTS OF POTENTIAL HERE WITH YOUR CHOICE OF BUILDING SITES, OR BRING YOUR CAMPER. When you are at the lot walk South to the Boardwalk, or walk North down the Path to see the Sellers Favorite Building Site, there is a ladder there for you to see the Gorgeous Lake View. Affordable Lake Access with a great location just minutes from Detroit Lakes