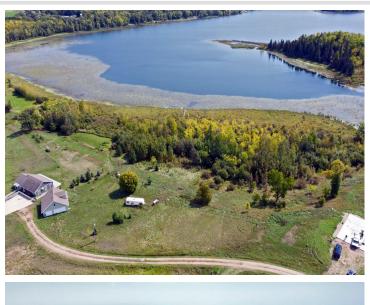

## **Description:**

SELLERS WILL CONSIDER A CONTRACT FOR DEED. SELLERS HAVE BEEN WORKING HARD TO CLEAR THE LOT, CHECK OUT THE NEW PICS! New Boardwalk to give you Excellent Lake Access to Little Toad Lake. 5 ACRE LOT WITH 227 FRONT FEET ON LITTLE TOAD LAKE. LOTS OF POTENTIAL HERE WITH YOUR CHOICE OF BUILDING SITES, OR BRING YOUR CAMPER. When you are at the lot walk South to the Boardwalk, or walk North down the Path to see the Sellers Favorite Building Site, there is a ladder there for you to see the Gorgeous Lake View. Affordable Lake Access with a great location just minutes from Detroit Lakes