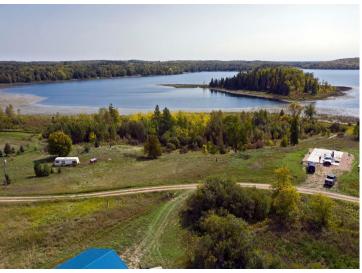

## **Description:**

SELLERS WILL CONSIDER A CONTRACT FOR DEED. SELLERS HAVE BEEN WORKING HARD TO CLEAR THE LOT, CHECK OUT THE NEW PICS! New Boardwalk to give you Excellent Lake Access to Little Toad Lake. 5 ACRE LOT WITH 227 FRONT FEET ON LITTLE TOAD LAKE. LOTS OF POTENTIAL HERE WITH YOUR CHOICE OF BUILDING SITES, OR BRING YOUR CAMPER. When you are at the lot walk South to the Boardwalk, or walk North down the Path to see the Sellers Favorite Building Site, there is a ladder there for you to see the Gorgeous Lake View. Affordable Lake Access with a great location just minutes from Detroit Lakes