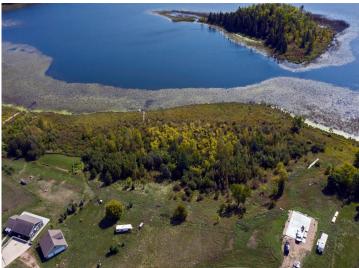

## **Description:**

SELLERS WILL CONSIDER A CONTRACT FOR DEED. SELLERS HAVE BEEN WORKING HARD TO CLEAR THE LOT, CHECK OUT THE NEW PICS! New Boardwalk to give you Excellent Lake Access to Little Toad Lake. 5 ACRE LOT WITH 227 FRONT FEET ON LITTLE TOAD LAKE. LOTS OF POTENTIAL HERE WITH YOUR CHOICE OF BUILDING SITES, OR BRING YOUR CAMPER. When you are at the lot walk South to the Boardwalk, or walk North down the Path to see the Sellers Favorite Building Site, there is a ladder there for you to see the Gorgeous Lake View. Affordable Lake Access with a great location just minutes from Detroit Lakes