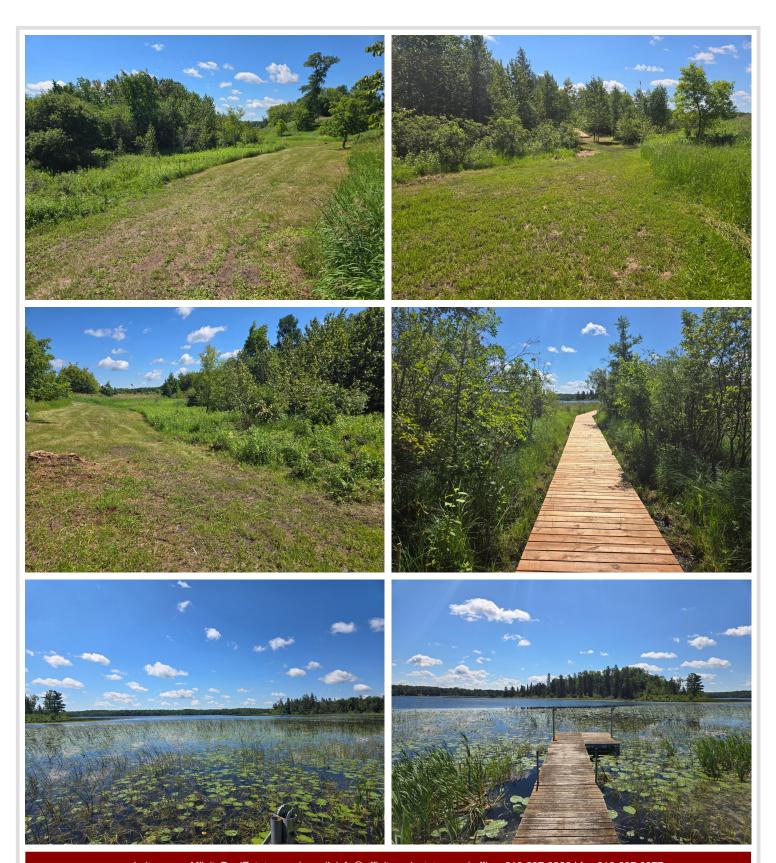

## **Description:**

SELLERS WILL CONSIDER A CONTRACT FOR DEED. SELLERS HAVE BEEN WORKING HARD TO CLEAR THE LOT, CHECK OUT THE NEW PICS! New Boardwalk to give you Excellent Lake Access to Little Toad Lake. 5 ACRE LOT WITH 227 FRONT FEET ON LITTLE TOAD LAKE. LOTS OF POTENTIAL HERE WITH YOUR CHOICE OF BUILDING SITES, OR BRING YOUR CAMPER. When you are at the lot walk South to the Boardwalk, or walk North down the Path to see the Sellers Favorite Building Site, there is a ladder there for you to see the Gorgeous Lake View. Affordable Lake Access with a great location just minutes from Detroit Lakes