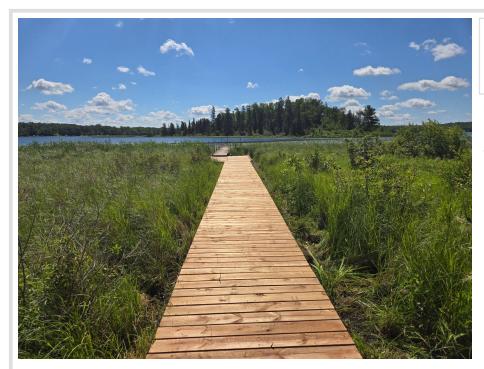

## **Description:**

SELLERS WILL CONSIDER A CONTRACT FOR DEED. SELLERS HAVE BEEN WORKING HARD TO CLEAR THE LOT, CHECK OUT THE NEW PICS! New Boardwalk to give you Excellent Lake Access to Little Toad Lake. 5 ACRE LOT WITH 227 FRONT FEET ON LITTLE TOAD LAKE. LOTS OF POTENTIAL HERE WITH YOUR CHOICE OF BUILDING SITES, OR BRING YOUR CAMPER. When you are at the lot walk South to the Boardwalk, or walk North down the Path to see the Sellers Favorite Building Site, there is a ladder there for you to see the Gorgeous Lake View. Affordable Lake Access with a great location just minutes from Detroit Lakes