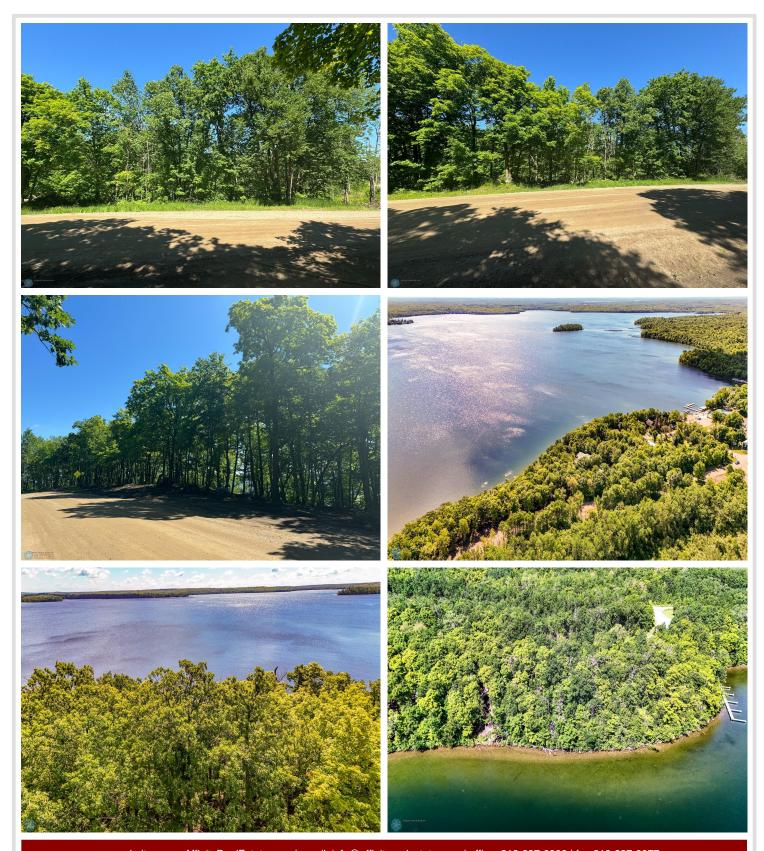

## **Description:**

\*\*PRICED REDUCED\*\* WHITE EARTH LAKE LOT (1.74 ACRES) AVAILABLE with 170' of direct lakeshore access with a sandy rock bottom. This buildable lot has been excavated, cleared and a walking path with rock and mulch added for immediate access for swimming, kayaking, etc until you are ready to build your dream getaway!! The buildable area on the lakeside consists of a MINIMUM of 1,850 sq ft with an additional backlot buildable square footage of 8,500 sq ft to build a shop/outbuilding to store your boat, ATV's, etc. If you aren't familiar with this lake, you ought to be for its exceptional fishing opportunities and boat access from the popular Cedar Crest Resort which is in walking distance from this subject lot and known for great food and company!! Properties on White Earth Lake don't come along often so if you are looking to get on this beautiful lake, don't miss out on this exceptional opportunity before it slips away!! \*\*NOTE: Buildable square footage is an estimate and the minimum possibility. Variances can be granted upon approval from Becker County Zoning.