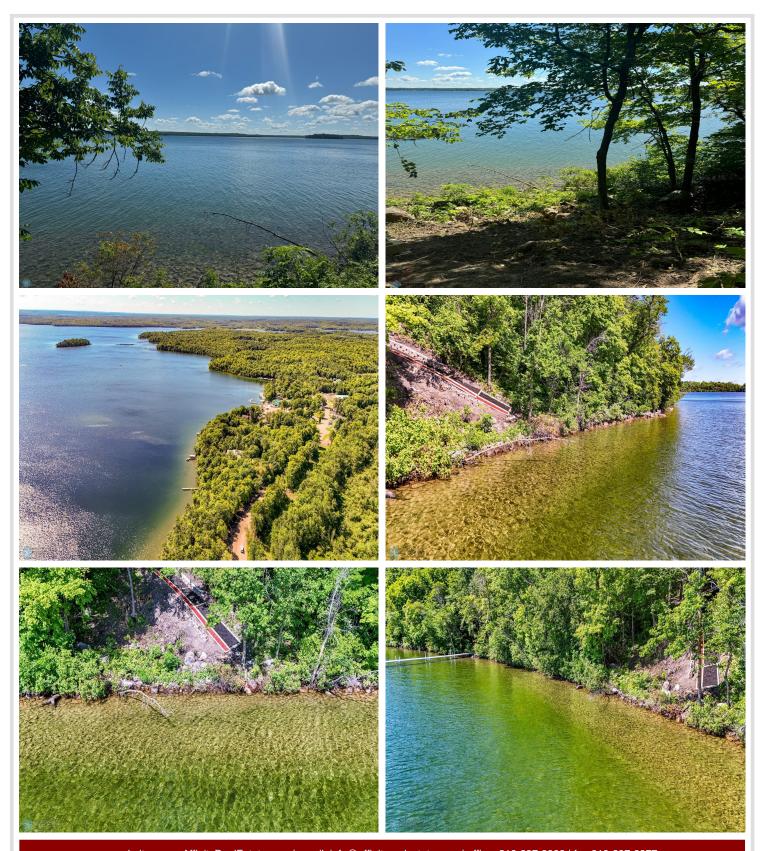

## **Description:**

\*\*PRICED REDUCED\*\* WHITE EARTH LAKE LOT (1.74 ACRES) AVAILABLE with 170' of direct lakeshore access with a sandy rock bottom. This buildable lot has been excavated, cleared and a walking path with rock and mulch added for immediate access for swimming, kayaking, etc until you are ready to build your dream getaway!! The buildable area on the lakeside consists of a MINIMUM of 1,850 sq ft with an additional backlot buildable square footage of 8,500 sq ft to build a shop/outbuilding to store your boat, ATV's, etc. If you aren't familiar with this lake, you ought to be for its exceptional fishing opportunities and boat access from the popular Cedar Crest Resort which is in walking distance from this subject lot and known for great food and company!! Properties on White Earth Lake don't come along often so if you are looking to get on this beautiful lake, don't miss out on this exceptional opportunity before it slips away!! \*\*NOTE: Buildable square footage is an estimate and the minimum possibility. Variances can be granted upon approval from Becker County Zoning.