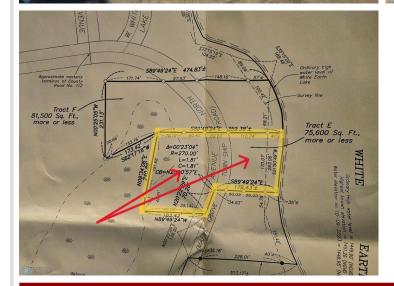

## **Description:**

\*\*PRICED REDUCED\*\* WHITE EARTH LAKE LOT (1.74 ACRES) AVAILABLE with 170' of direct lakeshore access with a sandy rock bottom. This buildable lot has been excavated, cleared and a walking path with rock and mulch added for immediate access for swimming, kayaking, etc until you are ready to build your dream getaway!! The buildable area on the lakeside consists of a MINIMUM of 1,850 sq ft with an additional backlot buildable square footage of 8,500 sq ft to build a shop/outbuilding to store your boat, ATV's, etc. If you aren't familiar with this lake, you ought to be for its exceptional fishing opportunities and boat access from the popular Cedar Crest Resort which is in walking distance from this subject lot and known for great food and company!! Properties on White Earth Lake don't come along often so if you are looking to get on this beautiful lake, don't miss out on this exceptional opportunity before it slips away!! \*\*NOTE: Buildable square footage is an estimate and the minimum possibility. Variances can be granted upon approval from Becker County Zoning.

## **Additional Details:**

1.74 Lot Acres Lot Dimensions Irregular School District 435 Taxes \$1 Taxes with Assessments \$1 Tax Year 2025