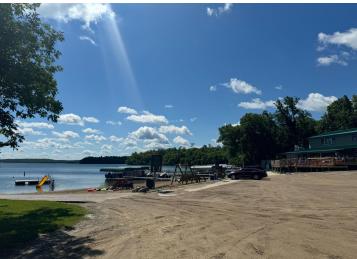

## **Description:**

\*\*PRICED REDUCED\*\* WHITE EARTH LAKE LOT (1.74 ACRES) AVAILABLE with 170' of direct lakeshore access with a sandy rock bottom. This buildable lot has been excavated, cleared and a walking path with rock and mulch added for immediate access for swimming, kayaking, etc until you are ready to build your dream getaway!! The buildable area on the lakeside consists of a MINIMUM of 1,850 sq ft with an additional backlot buildable square footage of 8,500 sq ft to build a shop/outbuilding to store your boat, ATV's, etc. If you aren't familiar with this lake, you ought to be for its exceptional fishing opportunities and boat access from the popular Cedar Crest Resort which is in walking distance from this subject lot and known for great food and company!! Properties on White Earth Lake don't come along often so if you are looking to get on this beautiful lake, don't miss out on this exceptional opportunity before it slips away!! \*\*NOTE: Buildable square footage is an estimate and the minimum possibility. Variances can be granted upon approval from Becker County Zoning.