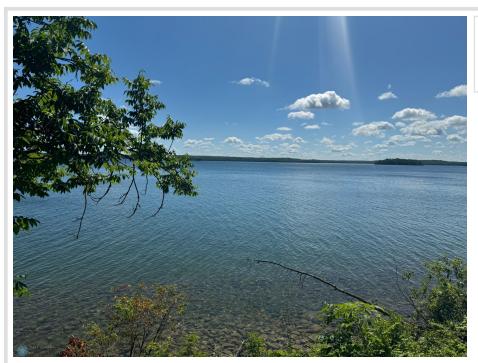

## **Description:**

\*\*PRICED REDUCED\*\* WHITE EARTH LAKE LOT (1.74 ACRES) AVAILABLE with 170' of direct lakeshore access with a sandy rock bottom. This buildable lot has been excavated, cleared and a walking path with rock and mulch added for immediate access for swimming, kayaking, etc until you are ready to build your dream getaway!! The buildable area on the lakeside consists of a MINIMUM of 1,850 sq ft with an additional backlot buildable square footage of 8,500 sq ft to build a shop/outbuilding to store your boat, ATV's, etc. If you aren't familiar with this lake, you ought to be for its exceptional fishing opportunities and boat access from the popular Cedar Crest Resort which is in walking distance from this subject lot and known for great food and company!! Properties on White Earth Lake don't come along often so if you are looking to get on this beautiful lake, don't miss out on this exceptional opportunity before it slips away!! \*\*NOTE: Buildable square footage is an estimate and the minimum possibility. Variances can be granted upon approval from Becker County Zoning.