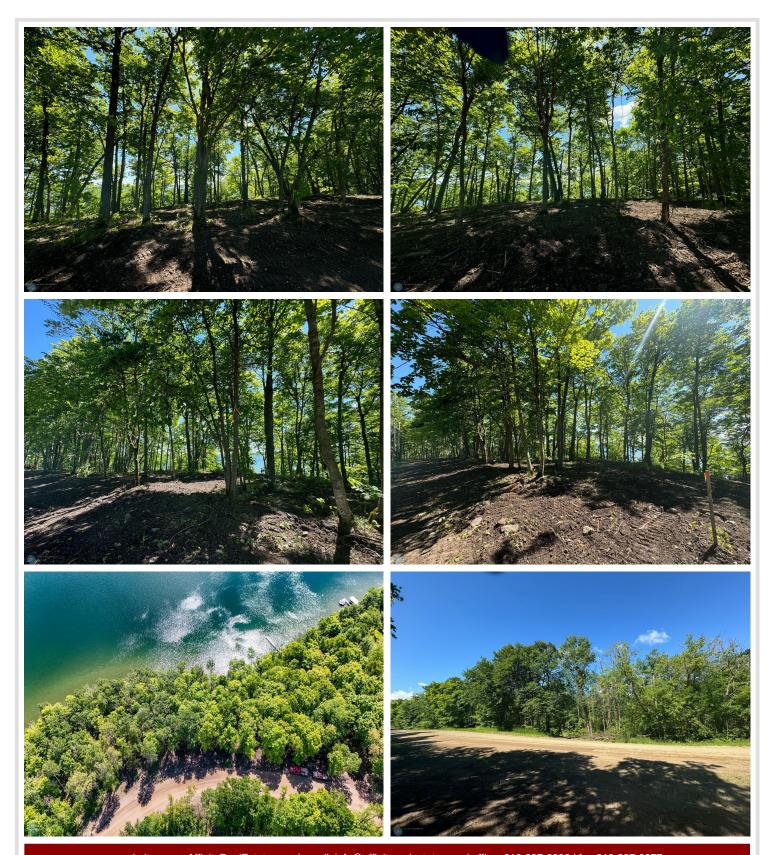

## **Description:**

\*\*PRICED REDUCED\*\* WHITE EARTH LAKE LOT (1.74 ACRES) AVAILABLE with 170' of direct lakeshore access with a sandy rock bottom. This buildable lot has been excavated, cleared and a walking path with rock and mulch added for immediate access for swimming, kayaking, etc until you are ready to build your dream getaway!! The buildable area on the lakeside consists of a MINIMUM of 1,850 sq ft with an additional backlot buildable square footage of 8,500 sq ft to build a shop/outbuilding to store your boat, ATV's, etc. If you aren't familiar with this lake, you ought to be for its exceptional fishing opportunities and boat access from the popular Cedar Crest Resort which is in walking distance from this subject lot and known for great food and company!! Properties on White Earth Lake don't come along often so if you are looking to get on this beautiful lake, don't miss out on this exceptional opportunity before it slips away!! \*\*NOTE: Buildable square footage is an estimate and the minimum possibility. Variances can be granted upon approval from Becker County Zoning.