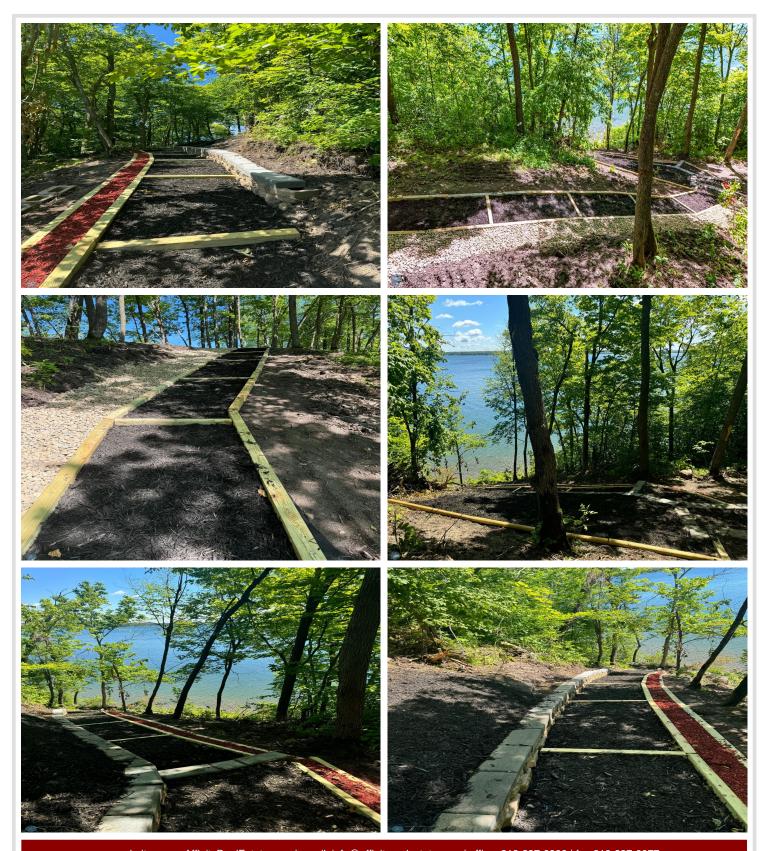

## **Description:**

\*\*PRICED REDUCED\*\* WHITE EARTH LAKE LOT (1.74 ACRES) AVAILABLE with 170' of direct lakeshore access with a sandy rock bottom. This buildable lot has been excavated, cleared and a walking path with rock and mulch added for immediate access for swimming, kayaking, etc until you are ready to build your dream getaway!! The buildable area on the lakeside consists of a MINIMUM of 1,850 sq ft with an additional backlot buildable square footage of 8,500 sq ft to build a shop/outbuilding to store your boat, ATV's, etc. If you aren't familiar with this lake, you ought to be for its exceptional fishing opportunities and boat access from the popular Cedar Crest Resort which is in walking distance from this subject lot and known for great food and company!! Properties on White Earth Lake don't come along often so if you are looking to get on this beautiful lake, don't miss out on this exceptional opportunity before it slips away!! \*\*NOTE: Buildable square footage is an estimate and the minimum possibility. Variances can be granted upon approval from Becker County Zoning.