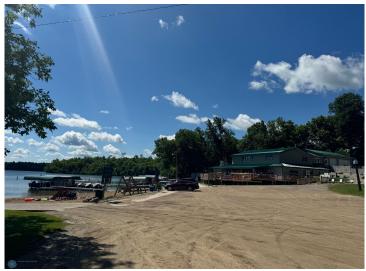

## **Description:**

\*\*PRICED REDUCED\*\* WHITE EARTH LAKE LOT (1.74 ACRES) AVAILABLE with 170' of direct lakeshore access with a sandy rock bottom. This buildable lot has been excavated, cleared and a walking path with rock and mulch added for immediate access for swimming, kayaking, etc until you are ready to build your dream getaway!! The buildable area on the lakeside consists of a MINIMUM of 1,850 sq ft with an additional backlot buildable square footage of 8,500 sq ft to build a shop/outbuilding to store your boat, ATV's, etc. If you aren't familiar with this lake, you ought to be for its exceptional fishing opportunities and boat access from the popular Cedar Crest Resort which is in walking distance from this subject lot and known for great food and company!! Properties on White Earth Lake don't come along often so if you are looking to get on this beautiful lake, don't miss out on this exceptional opportunity before it slips away!! \*\*NOTE: Buildable square footage is an estimate and the minimum possibility. Variances can be granted upon approval from Becker County Zoning.