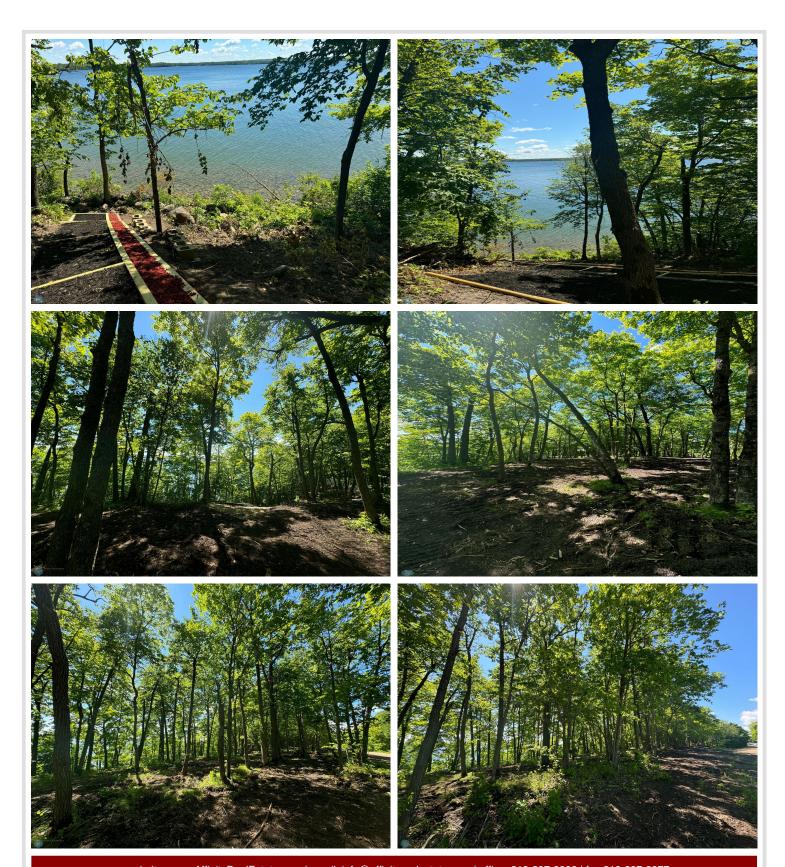

## **Description:**

\*\*PRICED REDUCED\*\* WHITE EARTH LAKE LOT (1.74 ACRES) AVAILABLE with 170' of direct lakeshore access with a sandy rock bottom. This buildable lot has been excavated, cleared and a walking path with rock and mulch added for immediate access for swimming, kayaking, etc until you are ready to build your dream getaway!! The buildable area on the lakeside consists of a MINIMUM of 1,850 sq ft with an additional backlot buildable square footage of 8,500 sq ft to build a shop/outbuilding to store your boat, ATV's, etc. If you aren't familiar with this lake, you ought to be for its exceptional fishing opportunities and boat access from the popular Cedar Crest Resort which is in walking distance from this subject lot and known for great food and company!! Properties on White Earth Lake don't come along often so if you are looking to get on this beautiful lake, don't miss out on this exceptional opportunity before it slips away!! \*\*NOTE: Buildable square footage is an estimate and the minimum possibility. Variances can be granted upon approval from Becker County Zoning.