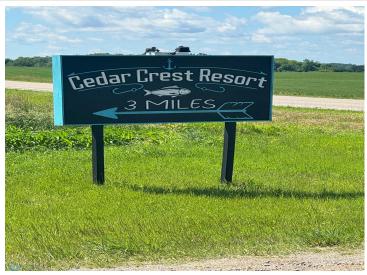

## **Description:**

\*\*PRICED REDUCED\*\* WHITE EARTH LAKE LOT (1.74 ACRES) AVAILABLE with 170' of direct lakeshore access with a sandy rock bottom. This buildable lot has been excavated, cleared and a walking path with rock and mulch added for immediate access for swimming, kayaking, etc until you are ready to build your dream getaway!! The buildable area on the lakeside consists of a MINIMUM of 1,850 sq ft with an additional backlot buildable square footage of 8,500 sq ft to build a shop/outbuilding to store your boat, ATV's, etc. If you aren't familiar with this lake, you ought to be for its exceptional fishing opportunities and boat access from the popular Cedar Crest Resort which is in walking distance from this subject lot and known for great food and company!! Properties on White Earth Lake don't come along often so if you are looking to get on this beautiful lake, don't miss out on this exceptional opportunity before it slips away!! \*\*NOTE: Buildable square footage is an estimate and the minimum possibility. Variances can be granted upon approval from Becker County Zoning.

## **Driving Directions:**

Follow Google Maps to Cedar Crest Resort, Waubun. The lot will be on the left side before entering Cedar Crest Resort.

Listed By: REALTY XPERTS

Affinity Real Estate Inc. participates in the Regional Multiple Listing Service of Minnesota, Inc Broker Reciprocity (sm) program, allowing us to display other broker's listings on our website. All properties are subject to prior sale, change or withdrawal.