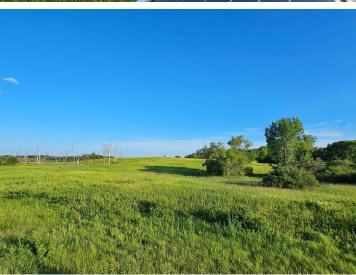

## **Description:**

LOOKING FOR YOUR NEXT HUNTING SPOT? Head North! Just east of Waubun sits this 77.46 acre parcel. Rolling hills, a few marshes, wooded areas with some thickets with lots of signs of Deer and other wildlife.