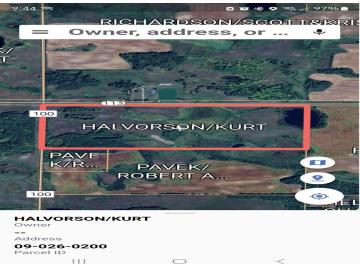

## **Additional Details:**

Lot Acres 77.46
Lot Dimensions irr
School District 435
Taxes \$312
Taxes with Assessments \$312
Tax Year 2024

## **Driving Directions:**

From Waubun take 113 east to 200th Ave on the south side. Road is also labeled and has signs saying Mahnomen County 100

Listed By: Re/Max Lakes Region

Affinity Real Estate Inc. participates in the Regional Multiple Listing Service of Minnesota, Inc Broker Reciprocity (sm) program, allowing us to display other broker's listings on our website. All properties are subject to prior sale, change or withdrawal.