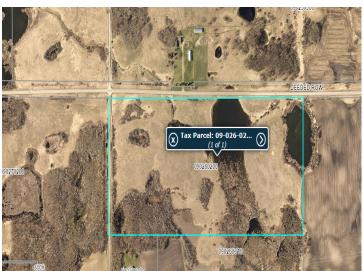

MLS 6564309 Land

\$89,000

77.46 Acres Raw Land

TBD 200 Avenue Waubun MN 56589

Status: Pending

## **Additional Details:**

Lot Acres 77.46
Lot Dimensions irr
School District 435
Taxes \$312
Taxes with Assessments \$312
Tax Year 2024