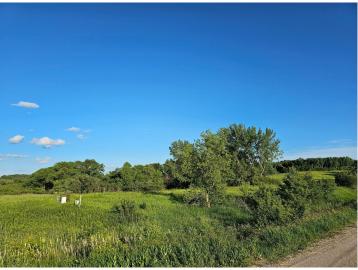

## **Description:**

LOOKING FOR YOUR NEXT HUNTING SPOT? Head North! Just east of Waubun sits this 77.46 acre parcel. Rolling hills, a few marshes, wooded areas with some thickets with lots of signs of Deer and other wildlife.