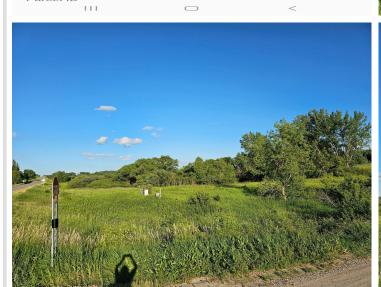

## **Description:**

LOOKING FOR YOUR NEXT HUNTING SPOT? Head North! Just east of Waubun sits this 77.46 acre parcel. Rolling hills, a few marshes, wooded areas with some thickets with lots of signs of Deer and other wildlife.