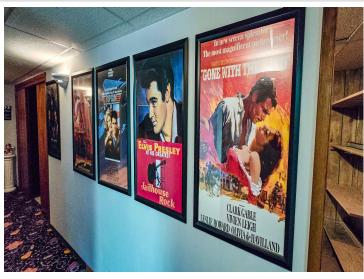

## **Description:**

Take a look once again. Updates have been done to this 4 bed 3 bath, huge 3 season porch, 1.68 acre, Vergas home, along with Beautiful Loon Lake and Sybil right out the front door. New flooring, professionally painted ceilings and walls on main floor and garage. Fluorescent light bulbs switched out to LED. HVAC, Duct work, ceiling vents and cold air return all cleaned. Completely refinished concrete wall outside diner. Updated appliances. Featuring a theatre room, soda shop, storage. 30x50 detached garage, perfect to store boats and lake toys. Newly shingled single car/garden shed. Landscaping, mature trees, large yard. Opportunities are endless! Don't forget to view the virtual tour video...