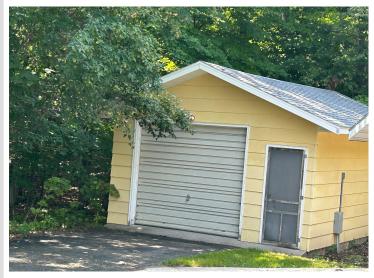

## **Description:**

Take a look once again. Updates have been done to this 4 bed 3 bath, huge 3 season porch, 1.68 acre, Vergas home, along with Beautiful Loon Lake and Sybil right out the front door. New flooring, professionally painted ceilings and walls on main floor and garage. Fluorescent light bulbs switched out to LED. HVAC, Duct work, ceiling vents and cold air return all cleaned. Completely refinished concrete wall outside diner. Updated appliances. Featuring a theatre room, soda shop, storage. 30x50 detached garage, perfect to store boats and lake toys. Newly shingled single car/garden shed. Landscaping, mature trees, large yard. Opportunities are endless! Don't forget to view the virtual tour video...