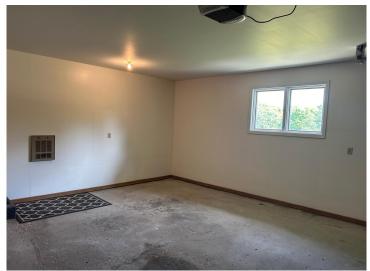

## **Description:**

Take a look once again. Updates have been done to this 4 bed 3 bath, huge 3 season porch, 1.68 acre, Vergas home, along with Beautiful Loon Lake and Sybil right out the front door. New flooring, professionally painted ceilings and walls on main floor and garage. Fluorescent light bulbs switched out to LED. HVAC, Duct work, ceiling vents and cold air return all cleaned. Completely refinished concrete wall outside diner. Updated appliances. Featuring a theatre room, soda shop, storage. 30x50 detached garage, perfect to store boats and lake toys. Newly shingled single car/garden shed. Landscaping, mature trees, large yard. Opportunities are endless! Don't forget to view the virtual tour video...