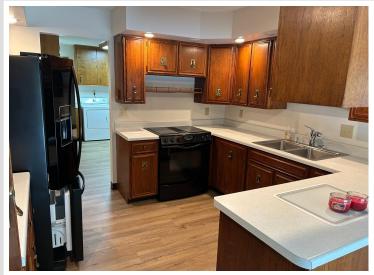

## **Description:**

Take a look once again. Updates have been done to this 4 bed 3 bath, huge 3 season porch, 1.68 acre, Vergas home, along with Beautiful Loon Lake and Sybil right out the front door. New flooring, professionally painted ceilings and walls on main floor and garage. Fluorescent light bulbs switched out to LED. HVAC, Duct work, ceiling vents and cold air return all cleaned. Completely refinished concrete wall outside diner. Updated appliances. Featuring a theatre room, soda shop, storage. 30x50 detached garage, perfect to store boats and lake toys. Newly shingled single car/garden shed. Landscaping, mature trees, large yard. Opportunities are endless! Don't forget to view the virtual tour video...