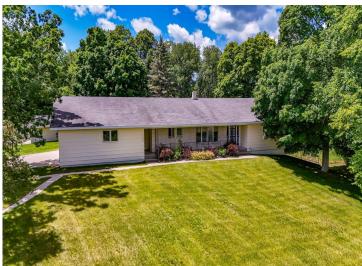

## **Description:**

Take a look once again. Updates have been done to this 4 bed 3 bath, huge 3 season porch, 1.68 acre, Vergas home, along with Beautiful Loon Lake and Sybil right out the front door. New flooring, professionally painted ceilings and walls on main floor and garage. Fluorescent light bulbs switched out to LED. HVAC, Duct work, ceiling vents and cold air return all cleaned. Completely refinished concrete wall outside diner. Updated appliances. Featuring a theatre room, soda shop, storage. 30x50 detached garage, perfect to store boats and lake toys. Newly shingled single car/garden shed. Landscaping, mature trees, large yard. Opportunities are endless! Don't forget to view the virtual tour video...