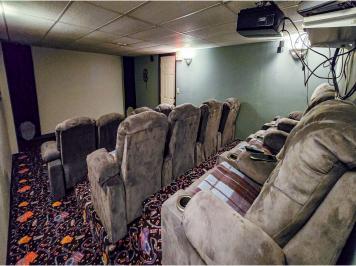

## **Description:**

Take a look once again. Updates have been done to this 4 bed 3 bath, huge 3 season porch, 1.68 acre, Vergas home, along with Beautiful Loon Lake and Sybil right out the front door. New flooring, professionally painted ceilings and walls on main floor and garage. Fluorescent light bulbs switched out to LED. HVAC, Duct work, ceiling vents and cold air return all cleaned. Completely refinished concrete wall outside diner. Updated appliances. Featuring a theatre room, soda shop, storage. 30x50 detached garage, perfect to store boats and lake toys. Newly shingled single car/garden shed. Landscaping, mature trees, large yard. Opportunities are endless! Don't forget to view the virtual tour video...