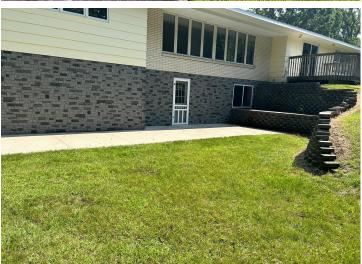

## **Description:**

Take a look once again. Updates have been done to this 4 bed 3 bath, huge 3 season porch, 1.68 acre, Vergas home, along with Beautiful Loon Lake and Sybil right out the front door. New flooring, professionally painted ceilings and walls on main floor and garage. Fluorescent light bulbs switched out to LED. HVAC, Duct work, ceiling vents and cold air return all cleaned. Completely refinished concrete wall outside diner. Updated appliances. Featuring a theatre room, soda shop, storage. 30x50 detached garage, perfect to store boats and lake toys. Newly shingled single car/garden shed. Landscaping, mature trees, large yard. Opportunities are endless! Don't forget to view the virtual tour video...