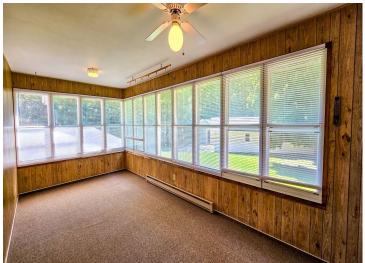

## **Description:**

Take a look once again. Updates have been done to this 4 bed 3 bath, huge 3 season porch, 1.68 acre, Vergas home, along with Beautiful Loon Lake and Sybil right out the front door. New flooring, professionally painted ceilings and walls on main floor and garage. Fluorescent light bulbs switched out to LED. HVAC, Duct work, ceiling vents and cold air return all cleaned. Completely refinished concrete wall outside diner. Updated appliances. Featuring a theatre room, soda shop, storage. 30x50 detached garage, perfect to store boats and lake toys. Newly shingled single car/garden shed. Landscaping, mature trees, large yard. Opportunities are endless! Don't forget to view the virtual tour video...