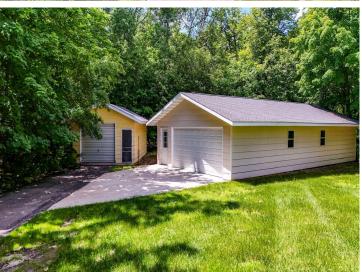

## **Description:**

Take a look once again. Updates have been done to this 4 bed 3 bath, huge 3 season porch, 1.68 acre, Vergas home, along with Beautiful Loon Lake and Sybil right out the front door. New flooring, professionally painted ceilings and walls on main floor and garage. Fluorescent light bulbs switched out to LED. HVAC, Duct work, ceiling vents and cold air return all cleaned. Completely refinished concrete wall outside diner. Updated appliances. Featuring a theatre room, soda shop, storage. 30x50 detached garage, perfect to store boats and lake toys. Newly shingled single car/garden shed. Landscaping, mature trees, large yard. Opportunities are endless! Don't forget to view the virtual tour video...

## **Additional Details:**

Year Built 1976 Lot Acres 1.62 Lot Dimensions Irregular Garage Stalls 5 School District 23

Taxes \$3.118 Taxes with Assessments \$3,118 Tax Year 2024