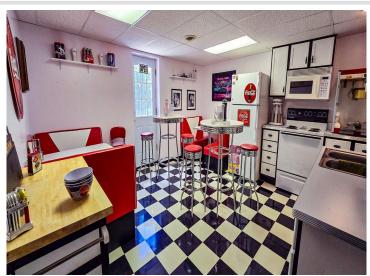

## **Description:**

Take a look once again. Updates have been done to this 4 bed 3 bath, huge 3 season porch, 1.68 acre, Vergas home, along with Beautiful Loon Lake and Sybil right out the front door. New flooring, professionally painted ceilings and walls on main floor and garage. Fluorescent light bulbs switched out to LED. HVAC, Duct work, ceiling vents and cold air return all cleaned. Completely refinished concrete wall outside diner. Updated appliances. Featuring a theatre room, soda shop, storage. 30x50 detached garage, perfect to store boats and lake toys. Newly shingled single car/garden shed. Landscaping, mature trees, large yard. Opportunities are endless! Don't forget to view the virtual tour video...