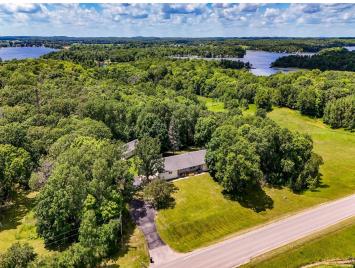

## **Description:**

Take a look once again. Updates have been done to this 4 bed 3 bath, huge 3 season porch, 1.68 acre, Vergas home, along with Beautiful Loon Lake and Sybil right out the front door. New flooring, professionally painted ceilings and walls on main floor and garage. Fluorescent light bulbs switched out to LED. HVAC, Duct work, ceiling vents and cold air return all cleaned. Completely refinished concrete wall outside diner. Updated appliances. Featuring a theatre room, soda shop, storage. 30x50 detached garage, perfect to store boats and lake toys. Newly shingled single car/garden shed. Landscaping, mature trees, large yard. Opportunities are endless! Don't forget to view the virtual tour video...

## **Additional Details:**

Year Built 1976 Lot Acres 1.62 Lot Dimensions Irregular Garage Stalls 5 School District 23

Taxes \$3.118 Taxes with Assessments \$3,118 Tax Year 2024