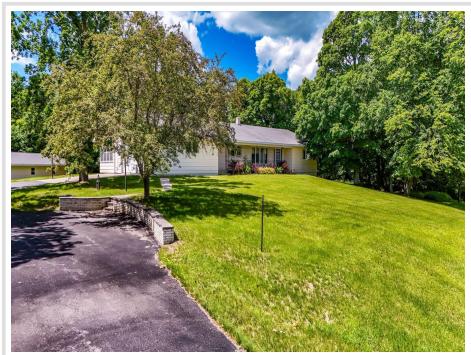

## **Description:**

Take a look once again. Updates have been done to this 4 bed 3 bath, huge 3 season porch, 1.68 acre, Vergas home, along with Beautiful Loon Lake and Sybil right out the front door. New flooring, professionally painted ceilings and walls on main floor and garage. Fluorescent light bulbs switched out to LED. HVAC, Duct work, ceiling vents and cold air return all cleaned. Completely refinished concrete wall outside diner. Updated appliances. Featuring a theatre room, soda shop, storage. 30x50 detached garage, perfect to store boats and lake toys. Newly shingled single car/garden shed. Landscaping, mature trees, large yard. Opportunities are endless! Don't forget to view the virtual tour video...