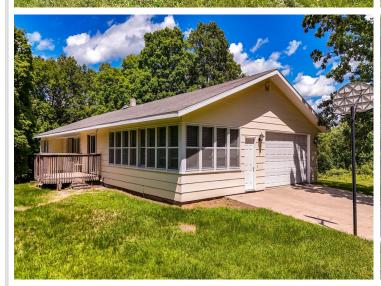

## **Description:**

Take a look once again. Updates have been done to this 4 bed 3 bath, huge 3 season porch, 1.68 acre, Vergas home, along with Beautiful Loon Lake and Sybil right out the front door. New flooring, professionally painted ceilings and walls on main floor and garage. Fluorescent light bulbs switched out to LED. HVAC, Duct work, ceiling vents and cold air return all cleaned. Completely refinished concrete wall outside diner. Updated appliances. Featuring a theatre room, soda shop, storage. 30x50 detached garage, perfect to store boats and lake toys. Newly shingled single car/garden shed. Landscaping, mature trees, large yard. Opportunities are endless! Don't forget to view the virtual tour video...