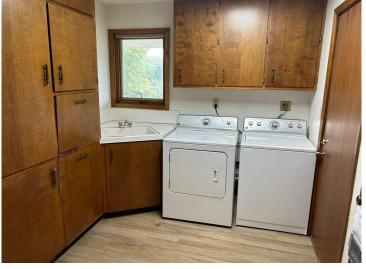

## **Description:**

Take a look once again. Updates have been done to this 4 bed 3 bath, huge 3 season porch, 1.68 acre, Vergas home, along with Beautiful Loon Lake and Sybil right out the front door. New flooring, professionally painted ceilings and walls on main floor and garage. Fluorescent light bulbs switched out to LED. HVAC, Duct work, ceiling vents and cold air return all cleaned. Completely refinished concrete wall outside diner. Updated appliances. Featuring a theatre room, soda shop, storage. 30x50 detached garage, perfect to store boats and lake toys. Newly shingled single car/garden shed. Landscaping, mature trees, large yard. Opportunities are endless! Don't forget to view the virtual tour video...