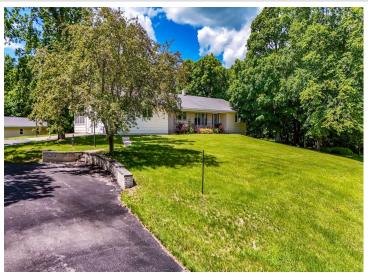

## **Description:**

Take a look once again. Updates have been done to this 4 bed 3 bath, huge 3 season porch, 1.68 acre, Vergas home, along with Beautiful Loon Lake and Sybil right out the front door. New flooring, professionally painted ceilings and walls on main floor and garage. Fluorescent light bulbs switched out to LED. HVAC, Duct work, ceiling vents and cold air return all cleaned. Completely refinished concrete wall outside diner. Updated appliances. Featuring a theatre room, soda shop, storage. 30x50 detached garage, perfect to store boats and lake toys. Newly shingled single car/garden shed. Landscaping, mature trees, large yard. Opportunities are endless! Don't forget to view the virtual tour video...