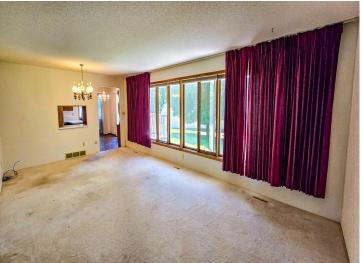

## **Description:**

Take a look once again. Updates have been done to this 4 bed 3 bath, huge 3 season porch, 1.68 acre, Vergas home, along with Beautiful Loon Lake and Sybil right out the front door. New flooring, professionally painted ceilings and walls on main floor and garage. Fluorescent light bulbs switched out to LED. HVAC, Duct work, ceiling vents and cold air return all cleaned. Completely refinished concrete wall outside diner. Updated appliances. Featuring a theatre room, soda shop, storage. 30x50 detached garage, perfect to store boats and lake toys. Newly shingled single car/garden shed. Landscaping, mature trees, large yard. Opportunities are endless! Don't forget to view the virtual tour video...