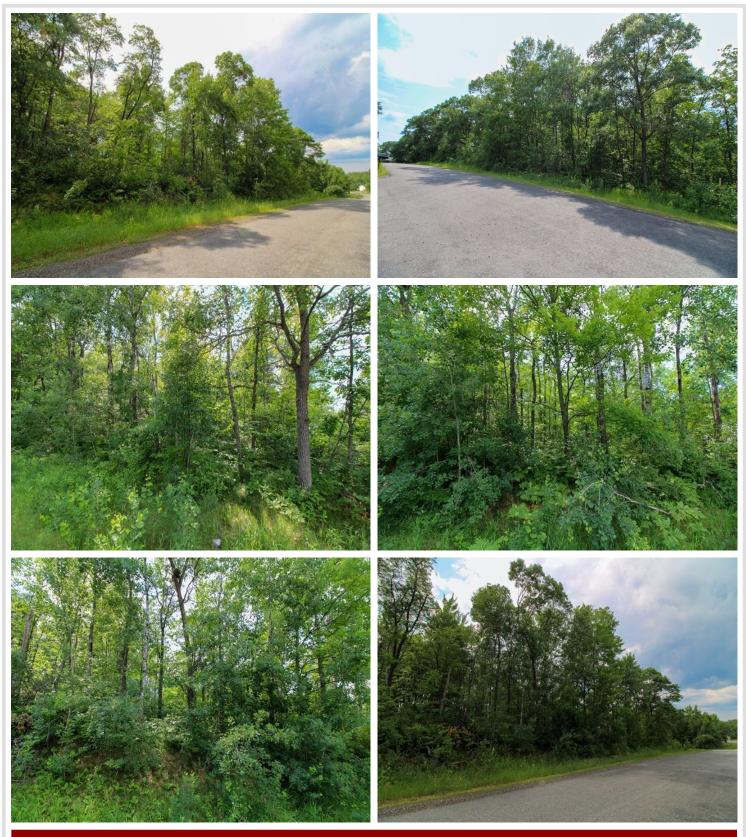

## **Description:**

This wooded and conveniently located lot in the heart of Breezy Point, is the perfect location to build your next home. Studded with mature trees, this level lot is located on a paved road, and is in the wonderful Pequot Lakes School District. You will love being right in the center of the Brainerd Lakes Area as it is minutes from all the Nisswa, Breezy Point, Pequot Lakes and Crosslake amenities. Amenities include amazing restaurants, various shops, a new medical clinic and award-winning golf courses. Fishing enthusiasts will love being just minutes from the Whitefish Chain, Pelican Lake, the Cullen Lakes and other surrounding lakes. Don't miss out on the opportunity to own in this beautifully developed neighborhood that is just a golf cart ride from everything you need!