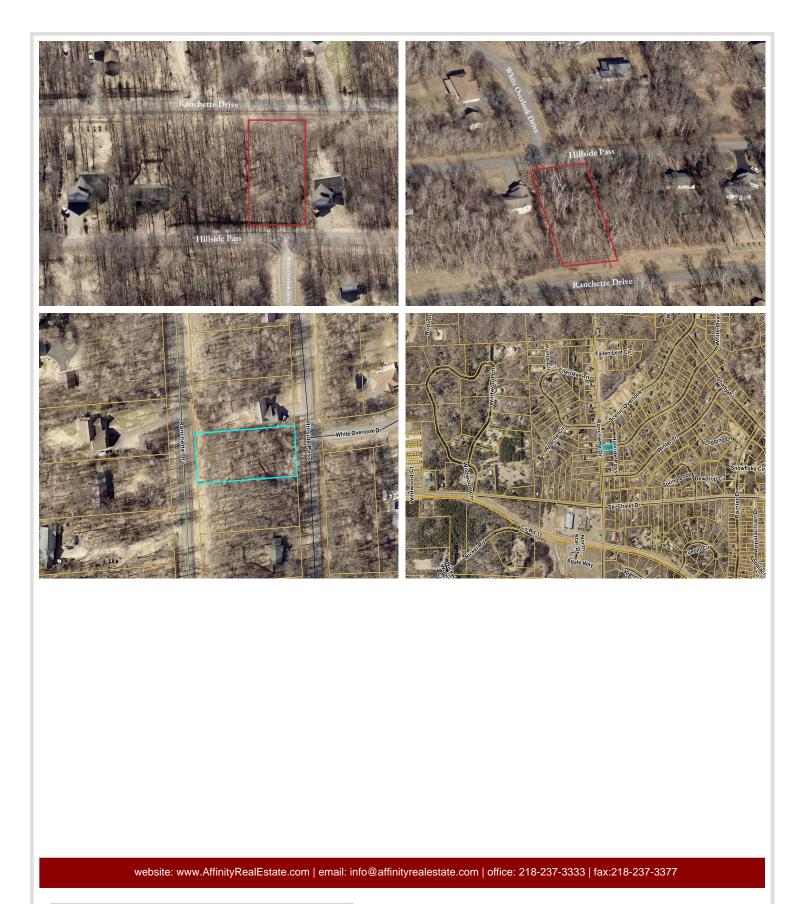

## **Driving Directions:**

From the intersection of County Rd 11 and County Rd 4 in Breezy Point take County Road 11 to Pequot Lakes, go 1.4 miles, turn right onto Ranchette Dr, go 0.2 miles, turn right onto Winter Trl, turn left onto Hillside Pass and proceed to the lot that is right before the property address of 31185.