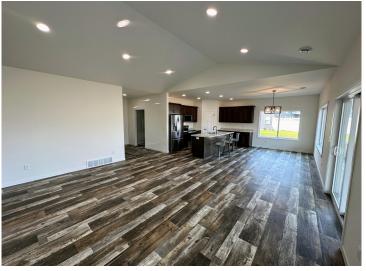

## **Description:**

WESTWIND NEW CONSTRUCTION! 3 bedroom 2 bath one-level with open floor plan. Kitchen island and pantry. Stainless steel appliances. Primary bedroom suit features a private bath with tiled shower & walk-in closet. Attached 2-stall insulated and sheeted garage with opener. Central air. Front and back concrete patios. Corner lot. Close to the walking trail, softball fields and golf course. Special assessments may be waived if the Buyers qualify!