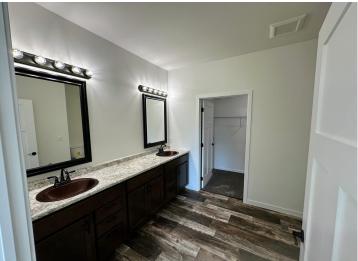

## **Description:**

WESTWIND NEW CONSTRUCTION! 3 bedroom 2 bath one-level with open floor plan. Kitchen island and pantry. Stainless steel appliances. Primary bedroom suit features a private bath with tiled shower & walk-in closet. Attached 2-stall insulated and sheeted garage with opener. Central air. Front and back concrete patios. Corner lot. Close to the walking trail, softball fields and golf course. Special assessments may be waived if the Buyers qualify!