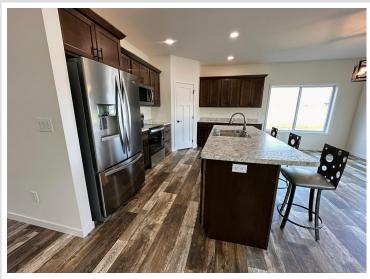

## **Description:**

WESTWIND NEW CONSTRUCTION! 3 bedroom 2 bath one-level with open floor plan. Kitchen island and pantry. Stainless steel appliances. Primary bedroom suit features a private bath with tiled shower & walk-in closet. Attached 2-stall insulated and sheeted garage with opener. Central air. Front and back concrete patios. Corner lot. Close to the walking trail, softball fields and golf course. Special assessments may be waived if the Buyers qualify!