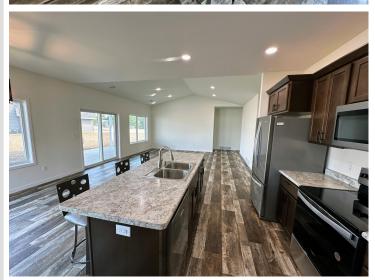

## **Description:**

WESTWIND NEW CONSTRUCTION! 3 bedroom 2 bath one-level with open floor plan. Kitchen island and pantry. Stainless steel appliances. Primary bedroom suit features a private bath with tiled shower & walk-in closet. Attached 2-stall insulated and sheeted garage with opener. Central air. Front and back concrete patios. Corner lot. Close to the walking trail, softball fields and golf course. Special assessments may be waived if the Buyers qualify!