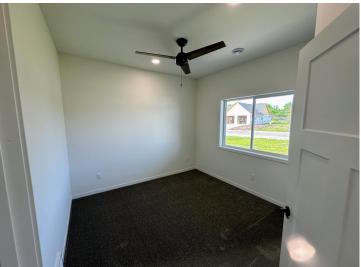

## **Description:**

WESTWIND NEW CONSTRUCTION! 3 bedroom 2 bath one-level with open floor plan. Kitchen island and pantry. Stainless steel appliances. Primary bedroom suit features a private bath with tiled shower & walk-in closet. Attached 2-stall insulated and sheeted garage with opener. Central air. Front and back concrete patios. Corner lot. Close to the walking trail, softball fields and golf course. Special assessments may be waived if the Buyers qualify!