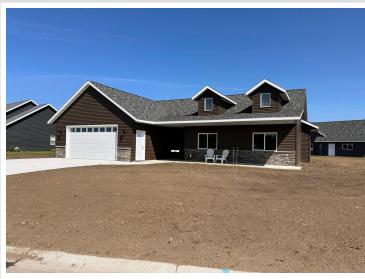

## **Description:**

WESTWIND NEW CONSTRUCTION! 3 bedroom 2 bath one-level with open floor plan. Kitchen island and pantry. Stainless steel appliances. Primary bedroom suit features a private bath with tiled shower & walk-in closet. Attached 2-stall insulated and sheeted garage with opener. Central air. Front and back concrete patios. Corner lot. Close to the walking trail, softball fields and golf course. Special assessments may be waived if the Buyers qualify!