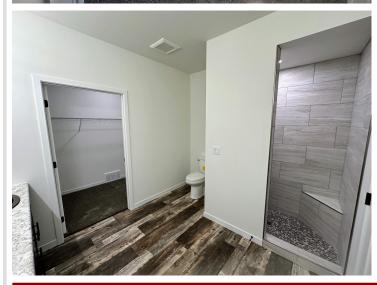

## **Description:**

WESTWIND NEW CONSTRUCTION! 3 bedroom 2 bath one-level with open floor plan. Kitchen island and pantry. Stainless steel appliances. Primary bedroom suit features a private bath with tiled shower & walk-in closet. Attached 2-stall insulated and sheeted garage with opener. Central air. Front and back concrete patios. Corner lot. Close to the walking trail, softball fields and golf course. Special assessments may be waived if the Buyers qualify!