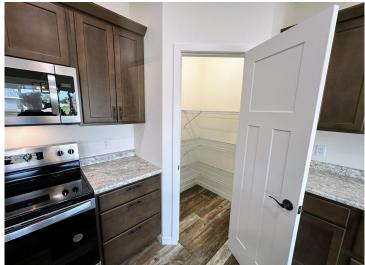

## **Description:**

WESTWIND NEW CONSTRUCTION! 3 bedroom 2 bath one-level with open floor plan. Kitchen island and pantry. Stainless steel appliances. Primary bedroom suit features a private bath with tiled shower & walk-in closet. Attached 2-stall insulated and sheeted garage with opener. Central air. Front and back concrete patios. Corner lot. Close to the walking trail, softball fields and golf course. Special assessments may be waived if the Buyers qualify!