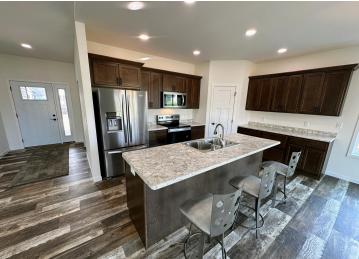

## **Description:**

WESTWIND NEW CONSTRUCTION! 3 bedroom 2 bath one-level with open floor plan. Kitchen island and pantry. Stainless steel appliances. Primary bedroom suit features a private bath with tiled shower & walk-in closet. Attached 2-stall insulated and sheeted garage with opener. Central air. Front and back concrete patios. Corner lot. Close to the walking trail, softball fields and golf course. Special assessments may be waived if the Buyers qualify!