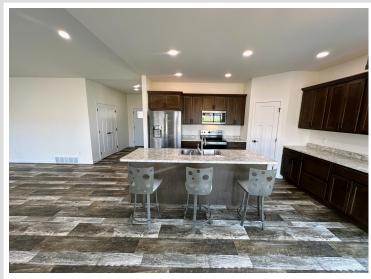

## **Description:**

WESTWIND NEW CONSTRUCTION! 3 bedroom 2 bath one-level with open floor plan. Kitchen island and pantry. Stainless steel appliances. Primary bedroom suit features a private bath with tiled shower & walk-in closet. Attached 2-stall insulated and sheeted garage with opener. Central air. Front and back concrete patios. Corner lot. Close to the walking trail, softball fields and golf course. Special assessments may be waived if the Buyers qualify!