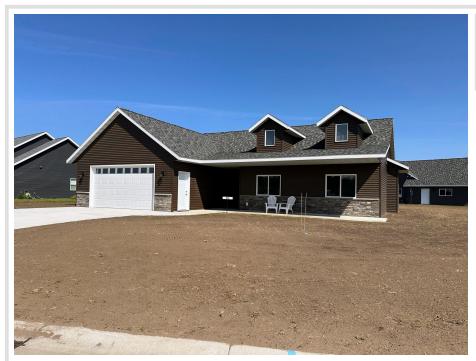

MLS 6565335 Residential

\$369,500

1,575 sq ft 3 bedrooms 2 baths

860 9th Street Perham MN 56573

Status: Pending

## **Description:**

WESTWIND NEW CONSTRUCTION! 3 bedroom 2 bath one-level with open floor plan. Kitchen island and pantry. Stainless steel appliances. Primary bedroom suit features a private bath with tiled shower & walk-in closet. Attached 2-stall insulated and sheeted garage with opener. Central air. Front and back concrete patios. Corner lot. Close to the walking trail, softball fields and golf course. Special assessments may be waived if the Buyers qualify!