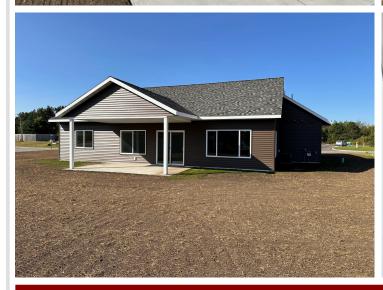

## **Description:**

WESTWIND NEW CONSTRUCTION! 3 bedroom 2 bath one-level with open floor plan. Kitchen island and pantry. Stainless steel appliances. Primary bedroom suit features a private bath with tiled shower & walk-in closet. Attached 2-stall insulated and sheeted garage with opener. Central air. Front and back concrete patios. Corner lot. Close to the walking trail, softball fields and golf course. Special assessments may be waived if the Buyers qualify!