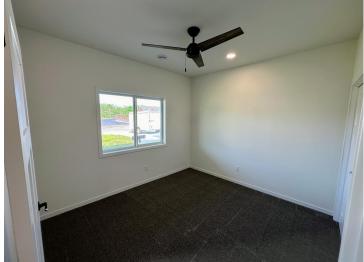

## **Description:**

WESTWIND NEW CONSTRUCTION! 3 bedroom 2 bath one-level with open floor plan. Kitchen island and pantry. Stainless steel appliances. Primary bedroom suit features a private bath with tiled shower & walk-in closet. Attached 2-stall insulated and sheeted garage with opener. Central air. Front and back concrete patios. Corner lot. Close to the walking trail, softball fields and golf course. Special assessments may be waived if the Buyers qualify!