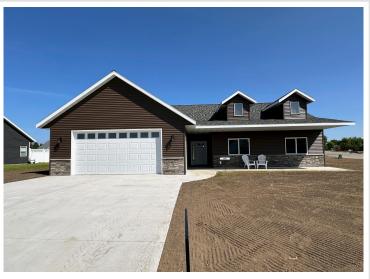

## **Description:**

WESTWIND NEW CONSTRUCTION! 3 bedroom 2 bath one-level with open floor plan. Kitchen island and pantry. Stainless steel appliances. Primary bedroom suit features a private bath with tiled shower & walk-in closet. Attached 2-stall insulated and sheeted garage with opener. Central air. Front and back concrete patios. Corner lot. Close to the walking trail, softball fields and golf course. Special assessments may be waived if the Buyers qualify!