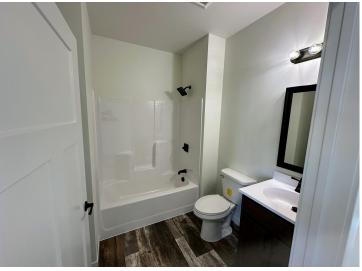

## **Description:**

WESTWIND NEW CONSTRUCTION! 3 bedroom 2 bath one-level with open floor plan. Kitchen island and pantry. Stainless steel appliances. Primary bedroom suit features a private bath with tiled shower & walk-in closet. Attached 2-stall insulated and sheeted garage with opener. Central air. Front and back concrete patios. Corner lot. Close to the walking trail, softball fields and golf course. Special assessments may be waived if the Buyers qualify!