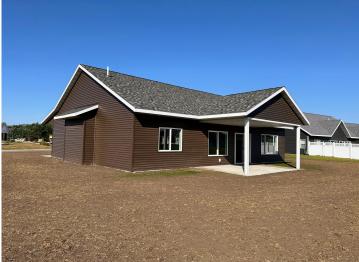

## **Description:**

WESTWIND NEW CONSTRUCTION! 3 bedroom 2 bath one-level with open floor plan. Kitchen island and pantry. Stainless steel appliances. Primary bedroom suit features a private bath with tiled shower & walk-in closet. Attached 2-stall insulated and sheeted garage with opener. Central air. Front and back concrete patios. Corner lot. Close to the walking trail, softball fields and golf course. Special assessments may be waived if the Buyers qualify!