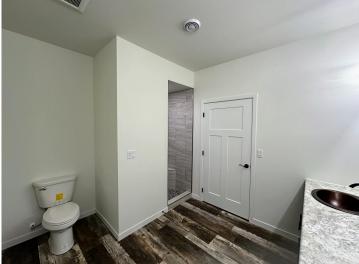

## **Description:**

WESTWIND NEW CONSTRUCTION! 3 bedroom 2 bath one-level with open floor plan. Kitchen island and pantry. Stainless steel appliances. Primary bedroom suit features a private bath with tiled shower & walk-in closet. Attached 2-stall insulated and sheeted garage with opener. Central air. Front and back concrete patios. Corner lot. Close to the walking trail, softball fields and golf course. Special assessments may be waived if the Buyers qualify!