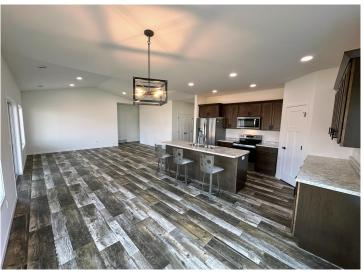

## **Description:**

WESTWIND NEW CONSTRUCTION! 3 bedroom 2 bath one-level with open floor plan. Kitchen island and pantry. Stainless steel appliances. Primary bedroom suit features a private bath with tiled shower & walk-in closet. Attached 2-stall insulated and sheeted garage with opener. Central air. Front and back concrete patios. Corner lot. Close to the walking trail, softball fields and golf course. Special assessments may be waived if the Buyers qualify!