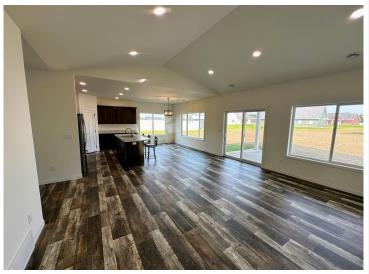

## **Description:**

WESTWIND NEW CONSTRUCTION! 3 bedroom 2 bath one-level with open floor plan. Kitchen island and pantry. Stainless steel appliances. Primary bedroom suit features a private bath with tiled shower & walk-in closet. Attached 2-stall insulated and sheeted garage with opener. Central air. Front and back concrete patios. Corner lot. Close to the walking trail, softball fields and golf course. Special assessments may be waived if the Buyers qualify!