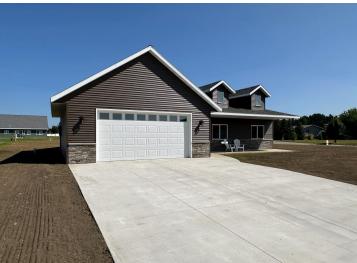

## **Description:**

WESTWIND NEW CONSTRUCTION! 3 bedroom 2 bath one-level with open floor plan. Kitchen island and pantry. Stainless steel appliances. Primary bedroom suit features a private bath with tiled shower & walk-in closet. Attached 2-stall insulated and sheeted garage with opener. Central air. Front and back concrete patios. Corner lot. Close to the walking trail, softball fields and golf course. Special assessments may be waived if the Buyers qualify!

## **Additional Details:**

Year Built 2023 Lot Acres 0.36

Lot Dimensions 84x112x173x135

Garage Stalls 2
School District 549
Taxes \$1,720
Taxes with Assessments \$4,070
Tax Year 2025