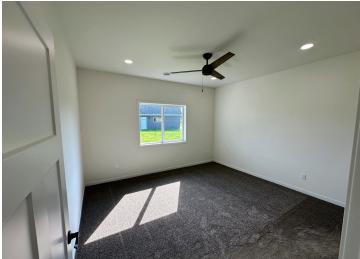

## **Description:**

WESTWIND NEW CONSTRUCTION! 3 bedroom 2 bath one-level with open floor plan. Kitchen island and pantry. Stainless steel appliances. Primary bedroom suit features a private bath with tiled shower & walk-in closet. Attached 2-stall insulated and sheeted garage with opener. Central air. Front and back concrete patios. Corner lot. Close to the walking trail, softball fields and golf course. Special assessments may be waived if the Buyers qualify!