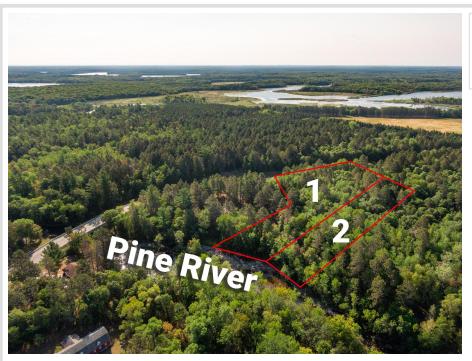

# Description:

Nestled along the serene banks of the Pine River, this picturesque 2+ acre river lot offers a rare opportunity to build your dream home in the heart of Crosslake, MN. Imagine waking up to the soothing sounds of the water gently flowing past your doorstep. Located just a stone's throw away from Crosslake, this prime piece of real estate combines the tranquility of riverside living with the convenience of all the local amenities. With ample space to design and construct your ideal home, you can create while you embrace the beauty of the area. Don't miss out on this extraordinary opportunity to own a riverfront property in one of Minnesota's most desirable locations. Seize the chance to live the life you've always dreamed of, where every day feels like a vacation. Discover the magic of riverfront living close to the Whitefish Chain and Crosslake, MN.

### Additional Details:

| Lot Acres              | 2.3             |
|------------------------|-----------------|
| Lot Dimensions         | 112x480x168xIrr |
| School District        | 186             |
| Taxes                  | \$98            |
| Taxes with Assessments | \$98            |
| Tax Year               | 2024            |