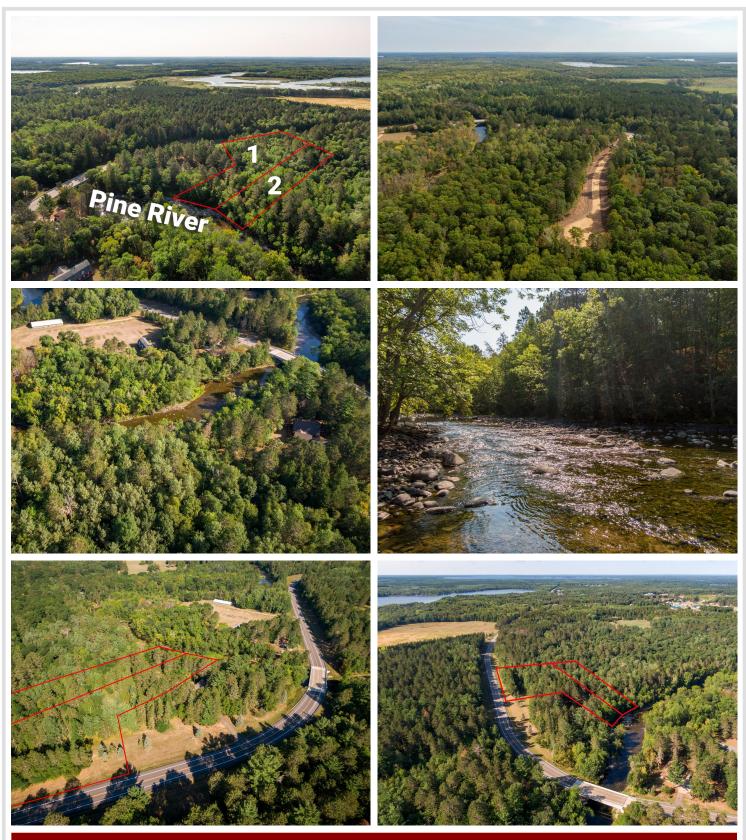

# Description:

Nestled along the serene banks of the Pine River, this picturesque 2+ acre river lot offers a rare opportunity to build your dream home in the heart of Crosslake, MN. Imagine waking up to the soothing sounds of the water gently flowing past your doorstep. Located just a stone's throw away from Crosslake, this prime piece of real estate combines the tranquility of riverside living with the convenience of all the local amenities. With ample space to design and construct your ideal home, you can create while you embrace the beauty of the area. Don't miss out on this extraordinary opportunity to own a riverfront property in one of Minnesota's most desirable locations. Seize the chance to live the life you've always dreamed of, where every day feels like a vacation. Discover the magic of riverfront living close to the Whitefish Chain and Crosslake, MN.

### Additional Details:

| Lot Acres              | 2.3             |
|------------------------|-----------------|
| Lot Dimensions         | 112x480x168xIrr |
| School District        | 186             |
| Taxes                  | \$98            |
| Taxes with Assessments | \$98            |
| Tax Year               | 2024            |