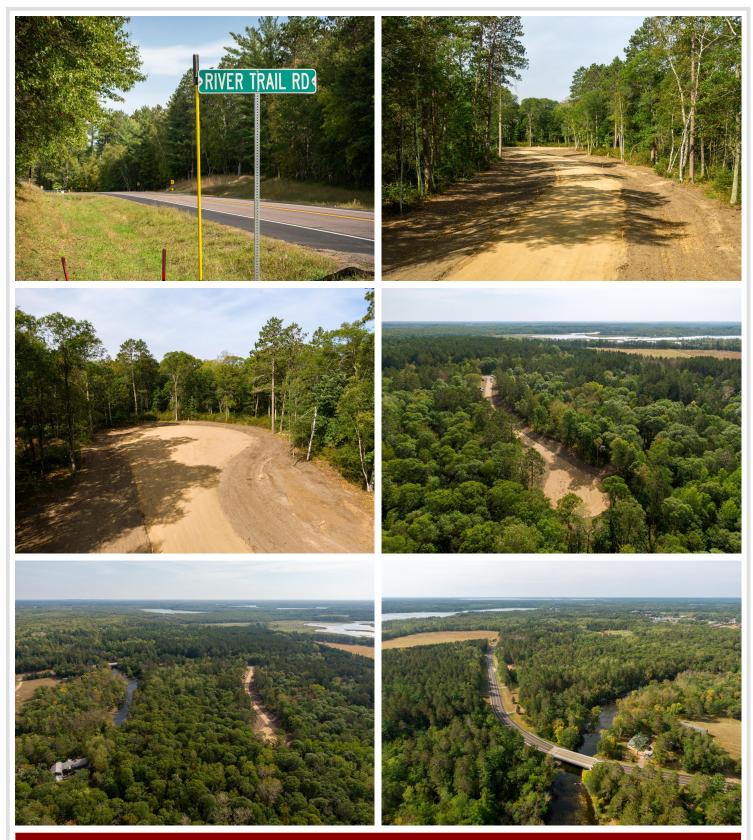

# **Driving Directions:**

In Crosslake by the Dollar Store, take a right onto County Road 37 which turns into County Road 36. Look for sign on right. No fire number.

Listed By: Your Home Sold Guaranteed Realty Exclusive