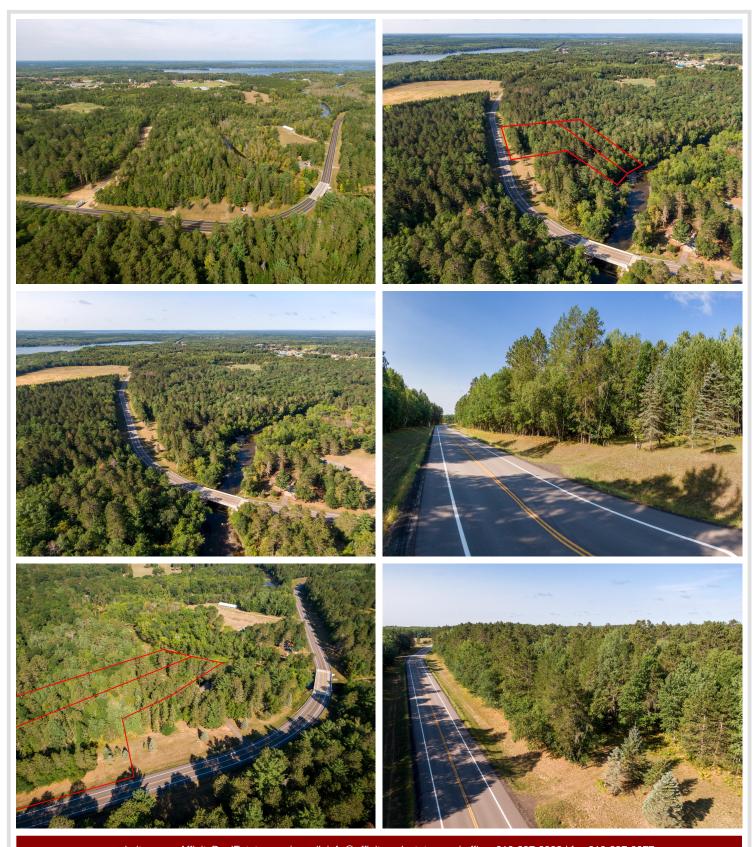

## **Description:**

Experience the allure of riverfront living with this remarkable 1+ acre wooded lot near Crosslake, MN on the Pine River, and the famed Whitefish Chain of Lakes. Nestled amidst serene woodlands, this property boasts direct access to the tranguil river, offering a rare opportunity to build your ideal year-round home. Enjoy proximity to a wealth of recreational amenities, including shopping, trails and golf courses ensuring a lifestyle enriched by nature and adventure. With its prime location and scenic surroundings, this parcel promises a desirable blend of seclusion and convenience for buyers seeking a distinctive riverside escape.

## **Driving Directions:**

In Crosslake by the Dollar Store, take a right onto County Road 37 which turns into County Road 36. Look for sign on right. No fire number.

Listed By:

Your Home Sold Guaranteed Realty Exclusive