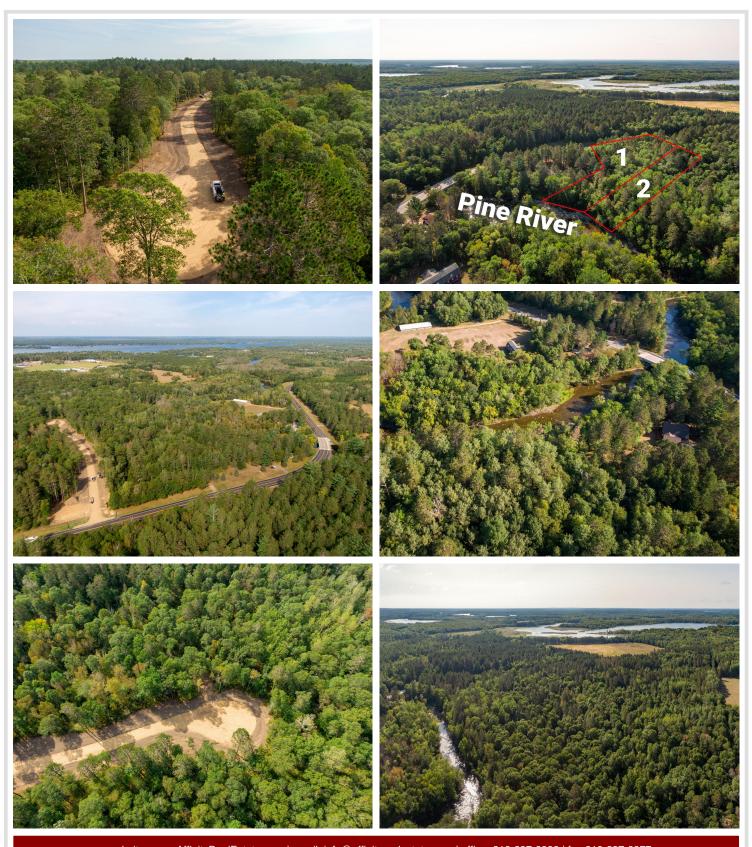

## **Description:**

Experience the allure of riverfront living with this remarkable 1+ acre wooded lot near Crosslake, MN on the Pine River, and the famed Whitefish Chain of Lakes. Nestled amidst serene woodlands, this property boasts direct access to the tranguil river, offering a rare opportunity to build your ideal year-round home. Enjoy proximity to a wealth of recreational amenities, including shopping, trails and golf courses ensuring a lifestyle enriched by nature and adventure. With its prime location and scenic surroundings, this parcel promises a desirable blend of seclusion and convenience for buyers seeking a distinctive riverside escape.

## **Additional Details:**

1.31 Lot Acres

108x440x110x480 Lot Dimensions

School District 186 Taxes \$60 Taxes with Assessments \$60 Tax Year 2025

## **Driving Directions:**

In Crosslake by the Dollar Store, take a right onto County Road 37 which turns into County Road 36. Look for sign on right. No fire number.

Listed By:

Your Home Sold Guaranteed Realty Exclusive