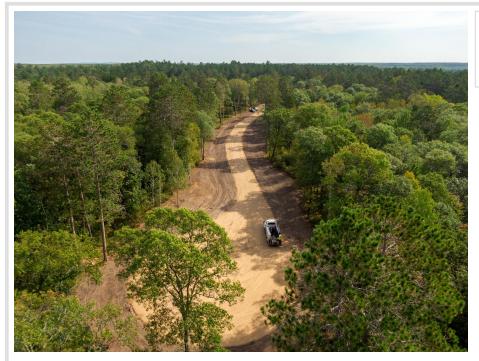

## **Description:**

Experience the allure of riverfront living with this remarkable 1+ acre wooded lot near Crosslake, MN on the Pine River, and the famed Whitefish Chain of Lakes. Nestled amidst serene woodlands, this property boasts direct access to the tranguil river, offering a rare opportunity to build your ideal year-round home. Enjoy proximity to a wealth of recreational amenities, including shopping, trails and golf courses ensuring a lifestyle enriched by nature and adventure. With its prime location and scenic surroundings, this parcel promises a desirable blend of seclusion and convenience for buyers seeking a distinctive riverside escape.

## **Additional Details:**

1.31 Lot Acres

108x440x110x480 Lot Dimensions

School District 186 Taxes \$60 Taxes with Assessments \$60 Tax Year 2025