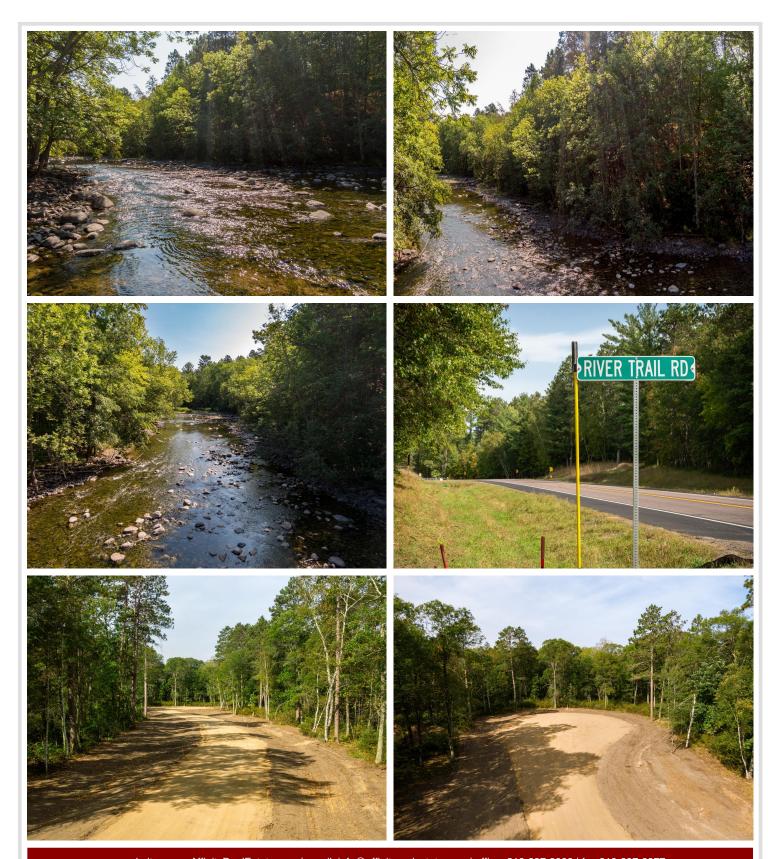

## **Description:**

Experience the allure of riverfront living with this remarkable 1+ acre wooded lot near Crosslake, MN on the Pine River, and the famed Whitefish Chain of Lakes. Nestled amidst serene woodlands, this property boasts direct access to the tranguil river, offering a rare opportunity to build your ideal year-round home. Enjoy proximity to a wealth of recreational amenities, including shopping, trails and golf courses ensuring a lifestyle enriched by nature and adventure. With its prime location and scenic surroundings, this parcel promises a desirable blend of seclusion and convenience for buyers seeking a distinctive riverside escape.

## **Additional Details:**

1.31 Lot Acres

108x440x110x480 Lot Dimensions

School District 186 Taxes \$60 Taxes with Assessments \$60 Tax Year 2025