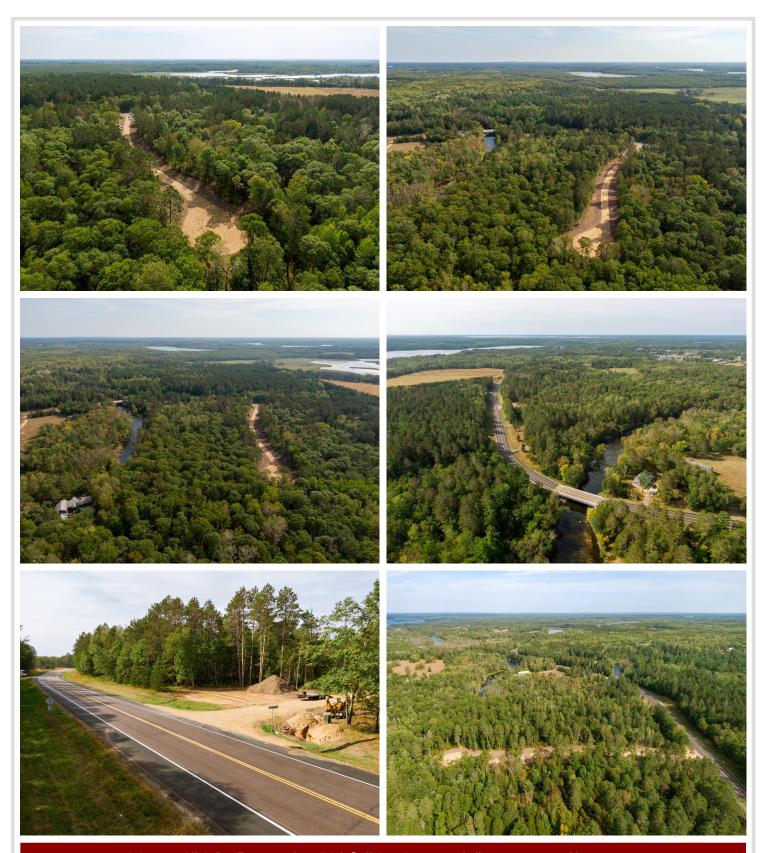

## **Description:**

Experience the allure of riverfront living with this remarkable 1+ acre wooded lot near Crosslake, MN on the Pine River, and the famed Whitefish Chain of Lakes. Nestled amidst serene woodlands, this property boasts direct access to the tranguil river, offering a rare opportunity to build your ideal year-round home. Enjoy proximity to a wealth of recreational amenities, including shopping, trails and golf courses ensuring a lifestyle enriched by nature and adventure. With its prime location and scenic surroundings, this parcel promises a desirable blend of seclusion and convenience for buyers seeking a distinctive riverside escape.

## **Additional Details:**

1.31 Lot Acres

108x440x110x480 Lot Dimensions

School District 186 Taxes \$60 Taxes with Assessments \$60 Tax Year 2025

## **Driving Directions:**

In Crosslake by the Dollar Store, take a right onto County Road 37 which turns into County Road 36. Look for sign on right. No fire number.

Listed By:

Your Home Sold Guaranteed Realty Exclusive