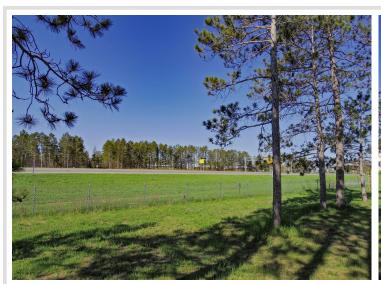

## **Description:**

This is one stellar lot for the business you've always dreamt of! Almost 2 acres on this commercial lot with city utilities, paved frontage, Hwy 2 visibility, completely fenced with plenty of level building area tucked in towering pines. Don't miss this location for your business's future!

## **Additional Details:**

Lot Acres 1.92

Lot Dimensions 157x410x208x362

School District 31 Taxes \$3.568

\$3,568 Taxes with Assessments Tax Year 2023