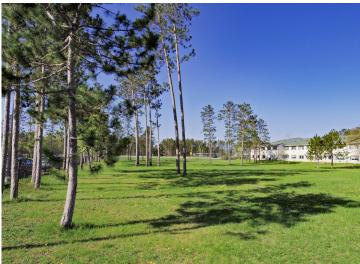

## **Description:**

This is one stellar lot for the business you've always dreamt of! Almost 2 acres on this commercial lot with city utilities, paved frontage, Hwy 2 visibility, completely fenced with plenty of level building area tucked in towering pines. Don't miss this location for your business's future!

## **Additional Details:**

Lot Acres 1.92

Lot Dimensions 157x410x208x362

School District 31 Taxes \$3.568

\$3,568 Taxes with Assessments Tax Year 2023