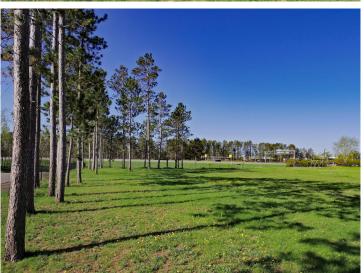

## **Description:**

This is one stellar lot for the business you've always dreamt of! Almost 2 acres on this commercial lot with city utilities, paved frontage, Hwy 2 visibility, completely fenced with plenty of level building area tucked in towering pines. Don't miss this location for your business's future!

## **Additional Details:**

Lot Acres 1.92

Lot Dimensions 157x410x208x362

School District 31 Taxes \$3.568

\$3,568 Taxes with Assessments Tax Year 2023