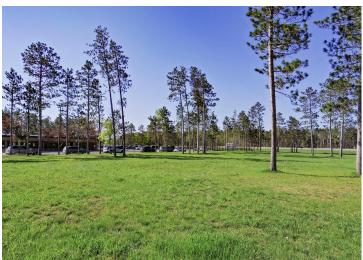

MLS 6566044 Land

\$232,750

1.92 Acres Subdivided

**TBD Comfort Drive** Bemidji MN 56601

Status: Active

## **Description:**

This is one stellar lot for the business you've always dreamt of! Almost 2 acres on this commercial lot with city utilities, paved frontage, Hwy 2 visibility, completely fenced with plenty of level building area tucked in towering pines. Don't miss this location for your business's future!

## **Additional Details:**

Lot Acres 1.92

Lot Dimensions 157x410x208x362

School District 31 Taxes \$3.568

\$3,568 Taxes with Assessments Tax Year 2023