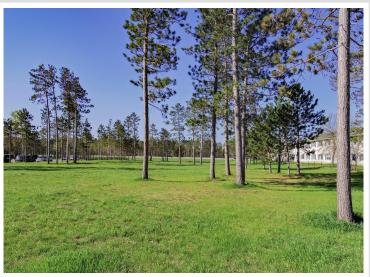

MLS 6566044 Land

\$232,750

1.92 Acres Subdivided

**TBD Comfort Drive** Bemidji MN 56601

Status: Active

## **Description:**

This is one stellar lot for the business you've always dreamt of! Almost 2 acres on this commercial lot with city utilities, paved frontage, Hwy 2 visibility, completely fenced with plenty of level building area tucked in towering pines. Don't miss this location for your business's future!

## **Additional Details:**

Lot Acres 1.92

Lot Dimensions 157x410x208x362

School District 31 Taxes \$3.568

\$3,568 Taxes with Assessments Tax Year 2023