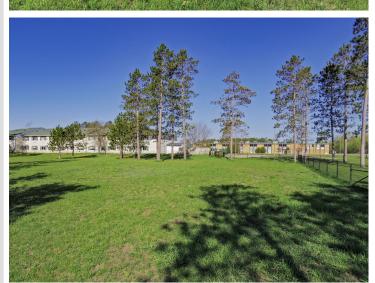

## **Description:**

This is one stellar lot for the business you've always dreamt of! Almost 2 acres on this commercial lot with city utilities, paved frontage, Hwy 2 visibility, completely fenced with plenty of level building area tucked in towering pines. Don't miss this location for your business's future!

## **Additional Details:**

Lot Acres 1.92

Lot Dimensions 157x410x208x362

School District 31 Taxes \$3.568

\$3,568 Taxes with Assessments Tax Year 2023