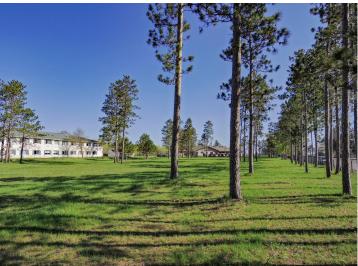

## **Description:**

This is one stellar lot for the business you've always dreamt of! Almost 2 acres on this commercial lot with city utilities, paved frontage, Hwy 2 visibility, completely fenced with plenty of level building area tucked in towering pines. Don't miss this location for your business's future!