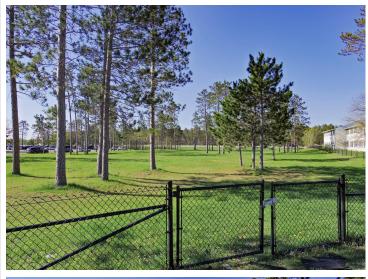

MLS 6566044 Land

\$232,750

1.92 Acres Subdivided

**TBD Comfort Drive** Bemidji MN 56601

Status: Active

## **Description:**

This is one stellar lot for the business you've always dreamt of! Almost 2 acres on this commercial lot with city utilities, paved frontage, Hwy 2 visibility, completely fenced with plenty of level building area tucked in towering pines. Don't miss this location for your business's future!

## **Additional Details:**

Lot Acres 1.92

Lot Dimensions 157x410x208x362

School District 31 Taxes \$3.568

\$3,568 Taxes with Assessments Tax Year 2023