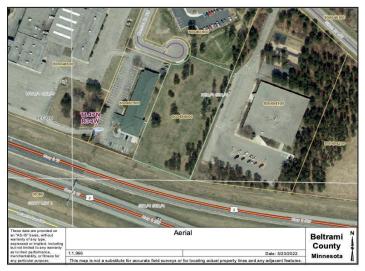

## **Additional Details:**

Lot Acres 1.92

Lot Dimensions 157x410x208x362

School District 31 Taxes \$3.568

\$3,568 Taxes with Assessments Tax Year 2023

## **Driving Directions:**

From 197 and Hwy 71, West on 197, North on Gillett Dr NW, South on Comfort Dr NW, Lot on end of cul de sac.

Listed By: **Grimes Realty** 

Affinity Real Estate Inc. participates in the Regional Multiple Listing Service of Minnesota, Inc Broker Reciprocity (sm) program, allowing us to display other broker's listings on our website. All properties are subject to prior sale, change or withdrawal.