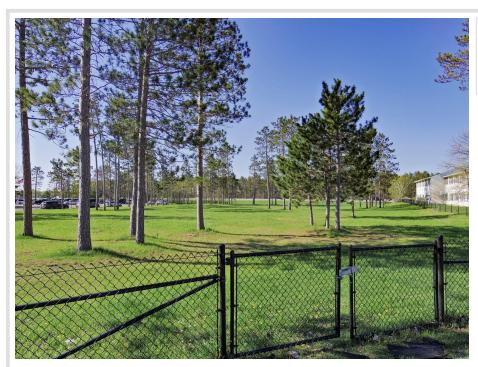

MLS 6566044 Land

\$232,750

1.92 Acres Subdivided

**TBD Comfort Drive** Bemidji MN 56601

Status: Active

## **Description:**

This is one stellar lot for the business you've always dreamt of! Almost 2 acres on this commercial lot with city utilities, paved frontage, Hwy 2 visibility, completely fenced with plenty of level building area tucked in towering pines. Don't miss this location for your business's future!

## **Additional Details:**

Lot Acres 1.92

Lot Dimensions 157x410x208x362

School District 31 Taxes \$3.568

\$3,568 Taxes with Assessments Tax Year 2023