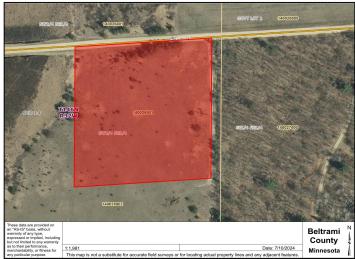

## **Additional Details:**

Lot Acres 5.38 Lot Dimensions 468x495 School District 31 Taxes \$134

Taxes with Assessments \$134 Tax Year 2024

## **Driving Directions:**

Roosevelt Rd for 7.4 miles. Left on Swenson Rd SE. Right on Cattail LN E, property on right, look for sign.

Listed By: 218 Real Estate

Affinity Real Estate Inc. participates in the Regional Multiple Listing Service of Minnesota, Inc Broker Reciprocity (sm) program, allowing us to display other broker's listings on our website. All properties are subject to prior sale, change or withdrawal.