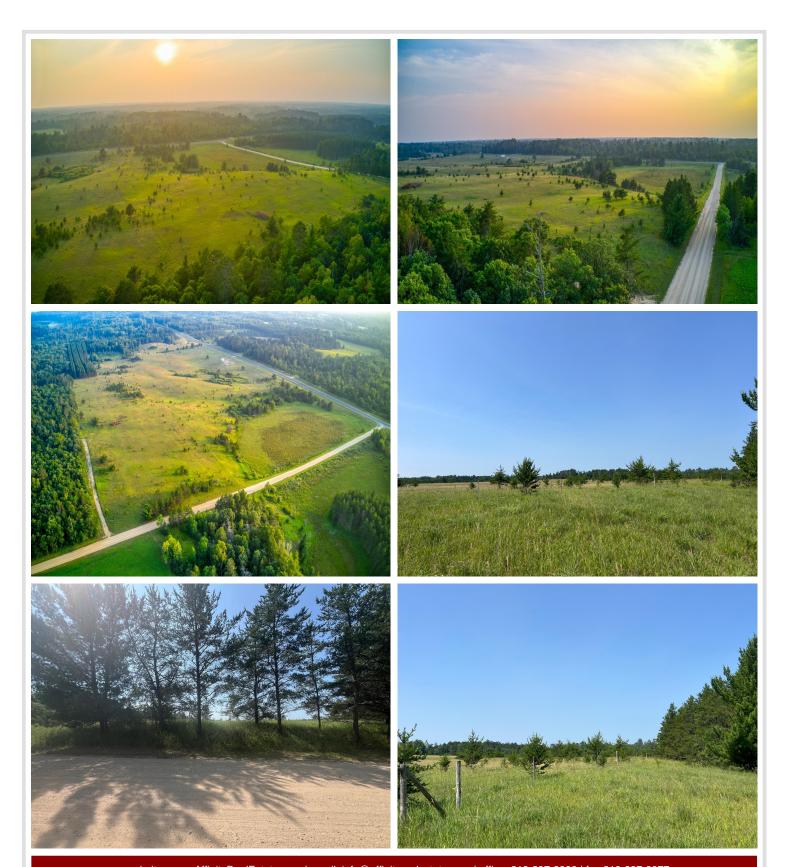

## **Description:**

Build your dream home here! Just minutes to Bemidji, several lakes, and Greenwood Golf Course is this 5.38-acre lot with rolling hills, trees, and just off paved roads! This property has a lot to offer! Come take a look!