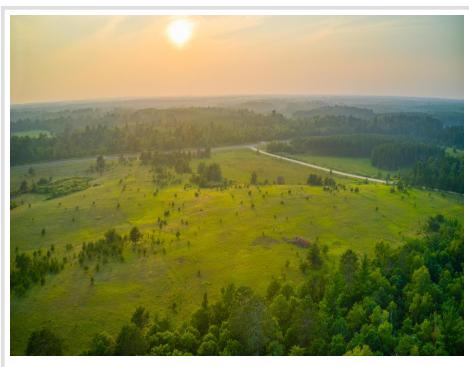

## **Description:**

Build your dream home here! Just minutes to Bemidji, several lakes, and Greenwood Golf Course is this 5.38-acre lot with rolling hills, trees, and just off paved roads! This property has a lot to offer! Come take a look!