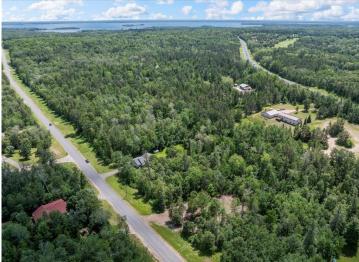

## **Description:**

Excellent opportunity to build your dream home on this one-acre lot in the desired Breezy Point community. This lot is ready for you and has been cleared, Certified Surveyed and all corners are marked. This lot is located in the Pequot Lakes School District and close to all that Breezy Point, Pequot Lakes & BLA has to offer. Don't wait!

## **Additional Details:**

Lot Acres 1.01

Lot Dimensions 120x366x120x366

School District 186 Taxes \$178 Taxes with Assessments \$178 Tax Year 2025