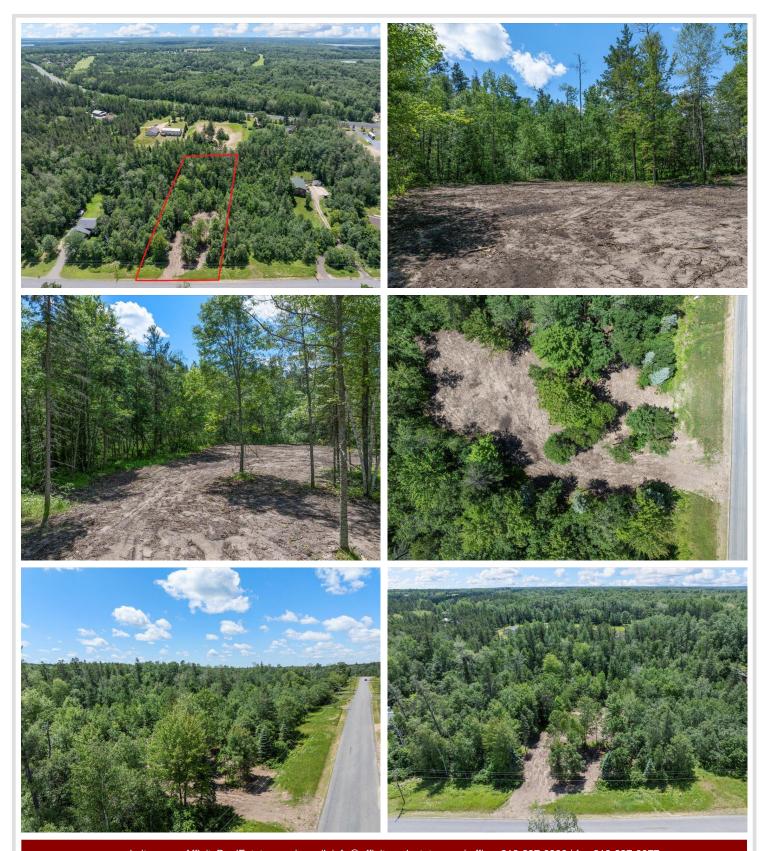

MLS 6567069 Land

\$25,999

1.01 Acres Raw Land

TBD -Lot 10 Ski Chalet Drive Breezy Point MN 56472

Status: Active

## **Description:**

Excellent opportunity to build your dream home on this one-acre lot in the desired Breezy Point community. This lot is ready for you and has been cleared, Certified Surveyed and all corners are marked. This lot is located in the Pequot Lakes School District and close to all that Breezy Point, Pequot Lakes & BLA has to offer. Don't wait!

## **Additional Details:**

Lot Acres 1.01

Lot Dimensions 120x366x120x366

School District 186 Taxes \$178 Taxes with Assessments \$178 Tax Year 2025