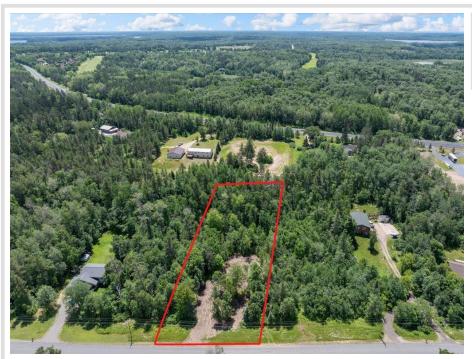

MLS 6567069 Land

\$25,999

1.01 Acres Raw Land

TBD -Lot 10 Ski Chalet Drive Breezy Point MN 56472

Status: Active

## **Description:**

Excellent opportunity to build your dream home on this one-acre lot in the desired Breezy Point community. This lot is ready for you and has been cleared, Certified Surveyed and all corners are marked. This lot is located in the Pequot Lakes School District and close to all that Breezy Point, Pequot Lakes & BLA has to offer. Don't wait!

## **Additional Details:**

Lot Acres 1.01

Lot Dimensions 120x366x120x366

School District 186 Taxes \$178 Taxes with Assessments \$178 Tax Year 2025