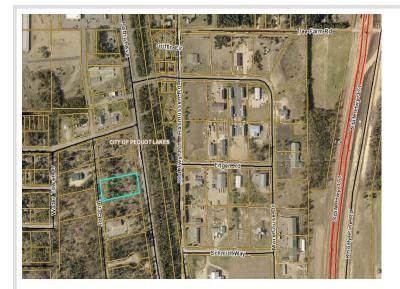

MLS 6567513 Land

# \$79,000

1.56 Acres Raw Land

XX Lilac St Pequot Lakes MN 56472

Status: Active

#### **Driving Directions:**

Great commercial lot located on Patriot Ave in Pequot Lakes. Additional adjoining lots available.

Listed By: Lakes & Leisure Realty

Affinity Real Estate Inc. participates in the Regional Multiple Listing Service of Minnesota, Inc Broker Reciprocity (sm) program, allowing us to display other broker's listings on our website. All properties are subject to prior sale, change or withdrawal.