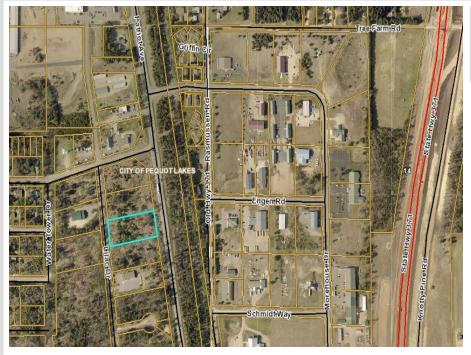

MLS 6567513 Land

# \$79,000

1.56 Acres Raw Land

XX Lilac St Pequot Lakes MN 56472

Status: Active

#### **Driving Directions:**

Great commercial lot located on Patriot Ave in Pequot Lakes. Additional adjoining lots available.

Listed By: Lakes & Leisure Realty

Affinity Real Estate Inc. participates in the Regional Multiple Listing Service of Minnesota, Inc Broker Reciprocity (sm) program, allowing us to display other broker's listings on our website. All properties are subject to prior sale, change or withdrawal.