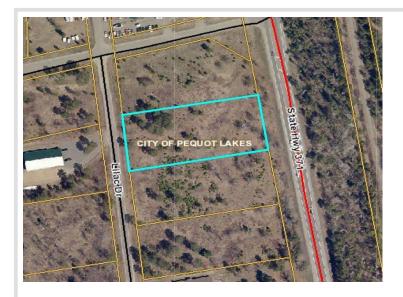

MLS 6567523 Land

\$79,000

1.54 Acres Raw Land

XX Lilac St Pequot Lakes MN 56472

Status: Active

## **Additional Details:**

Lot Acres 1.54

Lot Dimensions 170x3735x170x375

School District 186
Taxes \$230
Taxes with Assessments \$230
Tax Year 2023

## **Driving Directions:**

Great commercial property located in Pequot Lakes off Patriot Ave for great visibility. Add'l adjoining lots available.

Listed By: Lakes & Leisure Realty

Affinity Real Estate Inc. participates in the Regional Multiple Listing Service of Minnesota, Inc Broker Reciprocity (sm) program, allowing us to display other broker's listings on our website. All properties are subject to prior sale, change or withdrawal.