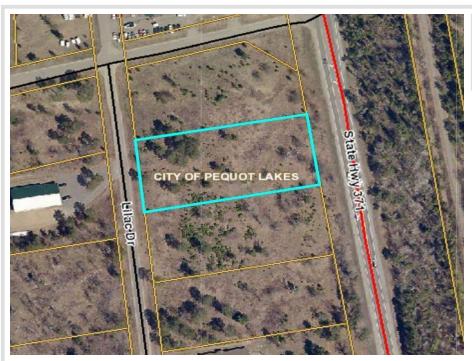

MLS 6567523 Land

\$79,000

1.54 Acres Raw Land

XX Lilac St Pequot Lakes MN 56472

Status: Active

## **Additional Details:**

Lot Acres 1.54

Lot Dimensions 170x3735x170x375

School District 186
Taxes \$230
Taxes with Assessments \$230
Tax Year 2023

## **Driving Directions:**

Great commercial property located in Pequot Lakes off Patriot Ave for great visibility. Add'l adjoining lots available.

Listed By: Lakes & Leisure Realty

Affinity Real Estate Inc. participates in the Regional Multiple Listing Service of Minnesota, Inc Broker Reciprocity (sm) program, allowing us to display other broker's listings on our website. All properties are subject to prior sale, change or withdrawal.